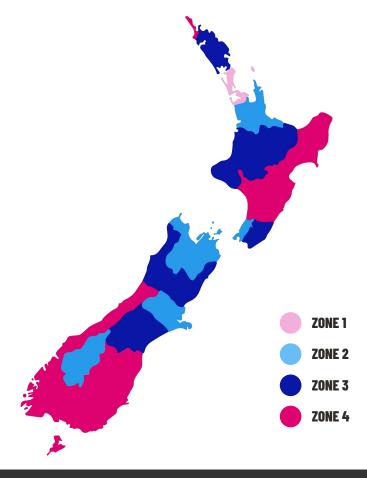

#### **PRICING STRUCTURE**

Trade Me Property pricing structure is designed to be transparent and fair.

Our residential for sale and new homes pricing is structured across four geographical zones, and the pricing for each zone takes into consideration the relative value provided in those regions