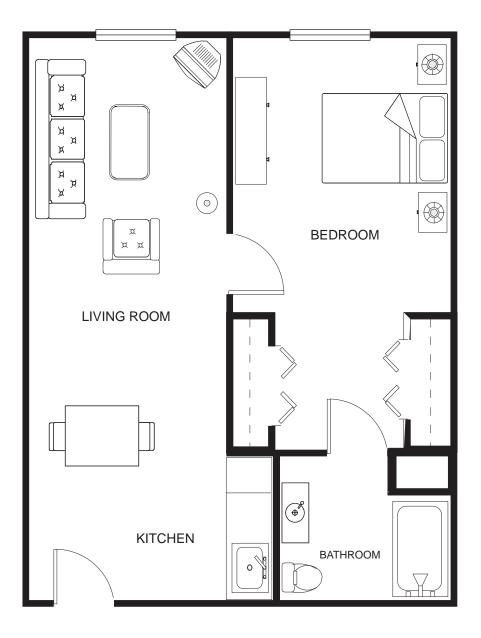

into larger and more engaging projects over time.



### Focus on the Strengths

Spark<sup>™</sup> focuses on what residents can do, rather than what they cannot. Each of our residents arrives with skills, hobbies, and experiences which Spark<sup>™</sup> uniquely assesses and builds into a tailored social role. Focusing on a resident's strengths allows them to find success and fulfillment.

Spark<sup>™</sup> empowers seniors to create a community that speaks to them. Residents can do what they know and love, discover a new passion and hobby, and find purpose in their social role. Discover your Spark<sup>™</sup> at Bayside Terrace!

#### A1 TWO BEDROOM

1066 Square Feet





B1 ONE BEDROOM

563 Square Feet





**B2 ONE BEDROOM** 

570 Square Feet





**B3 ONE BEDROOM** 

600 Square Feet





# Assisted Living Floor Plans

**B4 ONE BEDROOM** 

820 Square Feet





### S1 STUDIO

350 Square Feet





### S2 STUDIO

425 Square Feet





### S3 STUDIO

467 Square Feet





### SEMI-PRIVATE SUITE WITH SHARED BATHROOM 600 Square Feet





### **COMPANION DELUXE SUITE**

467 Square Feet





### **COMPANION SUITE**

425 Square Feet





Bayside Terrace 192 Norman Avenue Coos Bay, OR 97420 541-888-2255 baysideterraceseniorliving.com