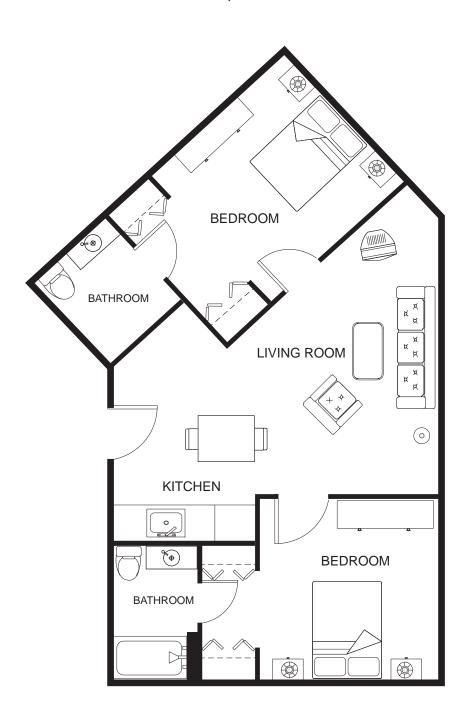

#### A1 TWO BEDROOM

1066 Square Feet

B1 ONE BEDROOM

563 Square Feet

**B2 ONE BEDROOM** 

570 Square Feet

**B3 ONE BEDROOM** 

600 Square Feet