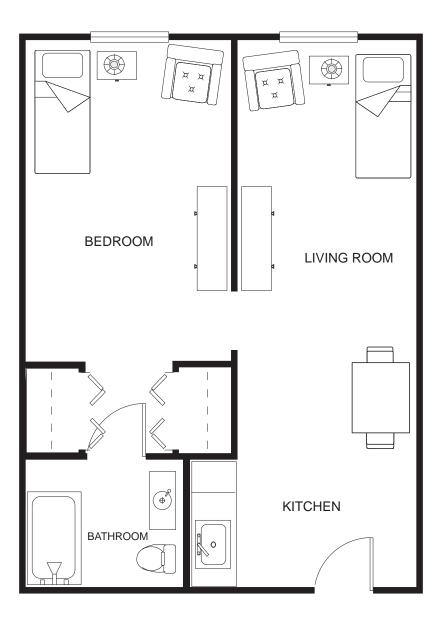

### SEMI-PRIVATE SUITE WITH SHARED BATHROOM 600 Square Feet

### **COMPANION DELUXE SUITE**

467 Square Feet

### **COMPANION SUITE**

425 Square Feet

Bayside Terrace 192 Norman Avenue Coos Bay, OR 97420 541-888-2255 baysideterraceseniorliving.com