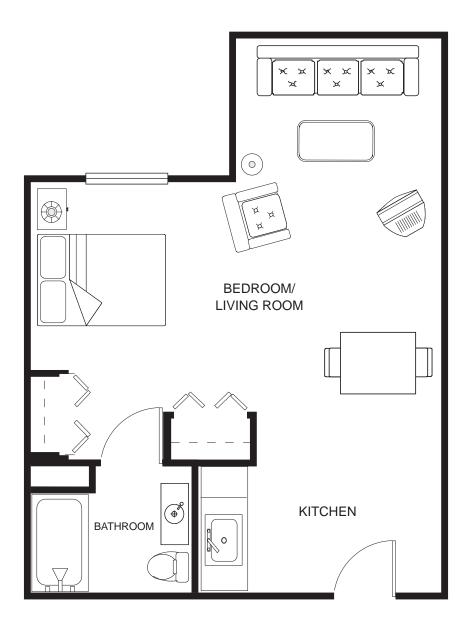

### S1 STUDIO

350 Square Feet

### S2 STUDIO

425 Square Feet

### S3 STUDIO

467 Square Feet