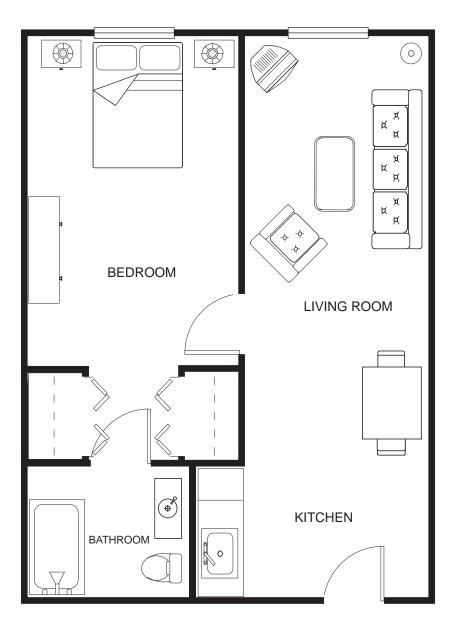

mplex and do not rely merely on short episodes of entertainment. Simple ideas build into larger and more engaging projects over time.



### Focus on the Strengths

Spark<sup>™</sup> focuses on what residents can do, rather than what they cannot. Each of our residents arrives with skills, hobbies, and experiences which Spark<sup>™</sup> uniquely assesses and builds into a tailored social role. Focusing on a resident's strengths allows them to find success and fulfillment.

Spark<sup>™</sup> empowers seniors to create a community that speaks to them. Residents can do what they know and love, discover a new passion and hobby, and find purpose in their social role. Discover your Spark<sup>™</sup> at Bayside Terrace!

#### A1 TWO BEDROOM

1066 Square Feet





B1 ONE BEDROOM

563 Square Feet





**B2 ONE BEDROOM** 

570 Square Feet





**B3 ONE BEDROOM** 

600 Square Feet





# Assisted Living Floor Plans

**B4 ONE BEDROOM** 

820 Square Feet





### S1 STUDIO

350 Square Feet





### S2 STUDIO

425 Square Feet





### S3 STUDIO

467 Square Feet





### SEMI-PRIVATE SUITE WITH SHARED BATHROOM 600 Square Feet





### **COMPANION DELUXE SUITE**

467 Square Feet





### **COMPANION SUITE**

425 Square Feet





Bayside Terrace 192 Norman Avenue Coos Bay, OR 97420 541-888-2255 baysideterraceseniorliving.com