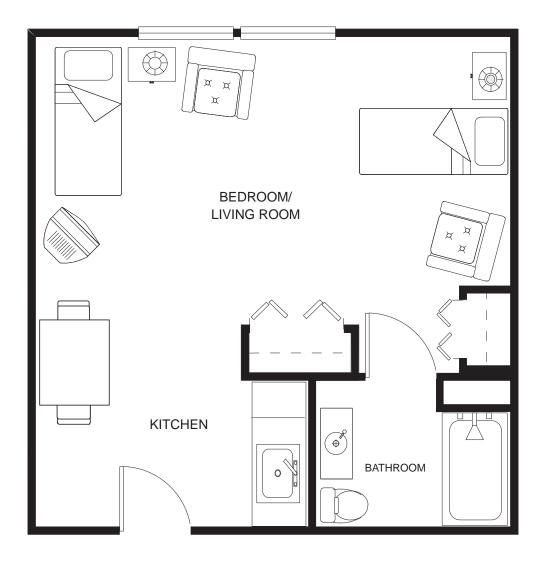

hs allows them to find success and fulfillment.

Spark<sup>™</sup> empowers seniors to create a community that speaks to them. Residents can do what they know and love, discover a new passion and hobby, and find purpose in their social role. Discover your Spark<sup>™</sup> at Bayside Terrace!

#### A1 TWO BEDROOM

1066 Square Feet





B1 ONE BEDROOM

563 Square Feet





**B2 ONE BEDROOM** 

570 Square Feet





**B3 ONE BEDROOM** 

600 Square Feet





# Assisted Living Floor Plans

**B4 ONE BEDROOM** 

820 Square Feet





### S1 STUDIO

350 Square Feet





### S2 STUDIO

425 Square Feet





### S3 STUDIO

467 Square Feet





### SEMI-PRIVATE SUITE WITH SHARED BATHROOM 600 Square Feet





### **COMPANION DELUXE SUITE**

467 Square Feet





### **COMPANION SUITE**

425 Square Feet





Bayside Terrace 192 Norman Avenue Coos Bay, OR 97420 541-888-2255 baysideterraceseniorliving.com