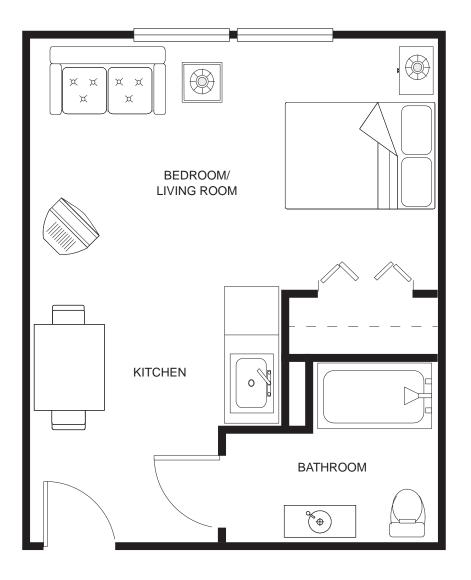

what residents can do, rather than what they cannot. Each of our residents arrives with skills, hobbies, and experiences which Spark<sup>™</sup> uniquely assesses and builds into a tailored social role. Focusing on a resident's strengths allows them to find success and fulfillment.

Spark<sup>™</sup> empowers seniors to create a community that speaks to them. Residents can do what they know and love, discover a new passion and hobby, and find purpose in their social role. Discover your Spark<sup>™</sup> at Bayside Terrace!

#### A1 TWO BEDROOM

1066 Square Feet





B1 ONE BEDROOM

563 Square Feet





**B2 ONE BEDROOM** 

570 Square Feet





**B3 ONE BEDROOM** 

600 Square Feet





# Assisted Living Floor Plans

**B4 ONE BEDROOM** 

820 Square Feet





### S1 STUDIO

350 Square Feet





### S2 STUDIO

425 Square Feet





### S3 STUDIO

467 Square Feet





### SEMI-PRIVATE SUITE WITH SHARED BATHROOM 600 Square Feet





### **COMPANION DELUXE SUITE**

467 Square Feet





### **COMPANION SUITE**

425 Square Feet





Bayside Terrace 192 Norman Avenue Coos Bay, OR 97420 541-888-2255 baysideterraceseniorliving.com