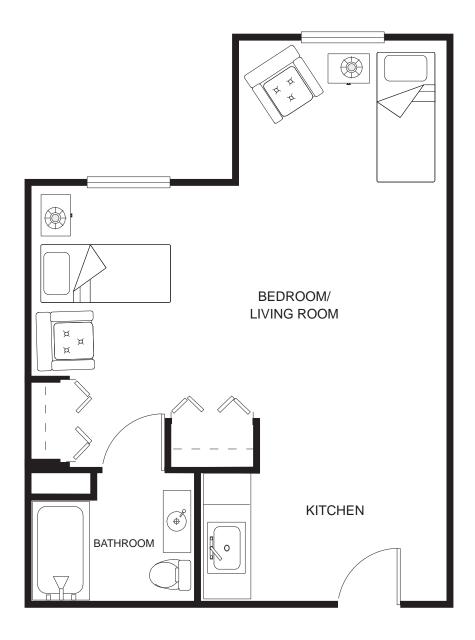

### S1 STUDIO

350 Square Feet

### S2 STUDIO

425 Square Feet

### S3 STUDIO

467 Square Feet