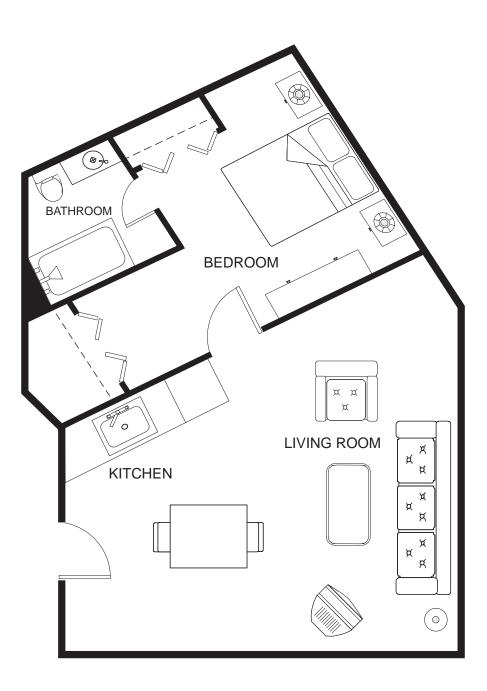

engths

Spark<sup>™</sup> focuses on what residents can do, rather than what they cannot. Each of our residents arrives with skills, hobbies, and experiences which Spark<sup>™</sup> uniquely assesses and builds into a tailored social role. Focusing on a resident's strengths allows them to find success and fulfillment.

Spark<sup>™</sup> empowers seniors to create a community that speaks to them. Residents can do what they know and love, discover a new passion and hobby, and find purpose in their social role. Discover your Spark<sup>™</sup> at Bayside Terrace!

#### A1 TWO BEDROOM

1066 Square Feet





B1 ONE BEDROOM

563 Square Feet





**B2 ONE BEDROOM** 

570 Square Feet





**B3 ONE BEDROOM** 

600 Square Feet





# Assisted Living Floor Plans

**B4 ONE BEDROOM** 

820 Square Feet





### S1 STUDIO

350 Square Feet





### S2 STUDIO

425 Square Feet





### S3 STUDIO

467 Square Feet





### SEMI-PRIVATE SUITE WITH SHARED BATHROOM 600 Square Feet





### **COMPANION DELUXE SUITE**

467 Square Feet





### **COMPANION SUITE**

425 Square Feet





Bayside Terrace 192 Norman Avenue Coos Bay, OR 97420 541-888-2255 baysideterraceseniorliving.com