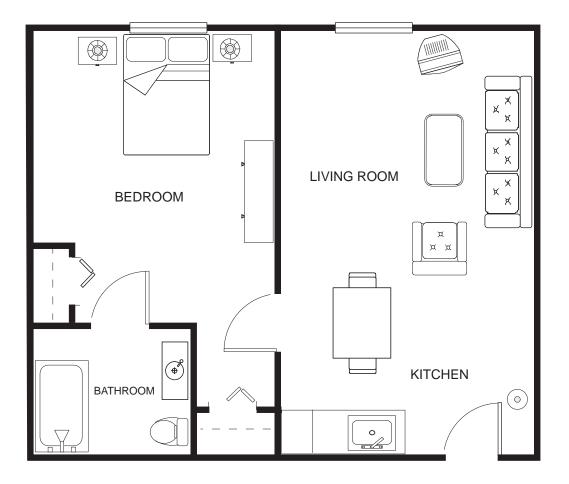

odes of entertainment. Simple ideas build into larger and more engaging projects over time.



### Focus on the Strengths

Spark<sup>™</sup> focuses on what residents can do, rather than what they cannot. Each of our residents arrives with skills, hobbies, and experiences which Spark<sup>™</sup> uniquely assesses and builds into a tailored social role. Focusing on a resident's strengths allows them to find success and fulfillment.

Spark<sup>™</sup> empowers seniors to create a community that speaks to them. Residents can do what they know and love, discover a new passion and hobby, and find purpose in their social role. Discover your Spark<sup>™</sup> at Bayside Terrace!

#### A1 TWO BEDROOM

1066 Square Feet





B1 ONE BEDROOM

563 Square Feet





**B2 ONE BEDROOM** 

570 Square Feet





**B3 ONE BEDROOM** 

600 Square Feet





# Assisted Living Floor Plans

**B4 ONE BEDROOM** 

820 Square Feet





### S1 STUDIO

350 Square Feet





### S2 STUDIO

425 Square Feet





### S3 STUDIO

467 Square Feet





### SEMI-PRIVATE SUITE WITH SHARED BATHROOM 600 Square Feet





### **COMPANION DELUXE SUITE**

467 Square Feet





### **COMPANION SUITE**

425 Square Feet





Bayside Terrace 192 Norman Avenue Coos Bay, OR 97420 541-888-2255 baysideterraceseniorliving.com