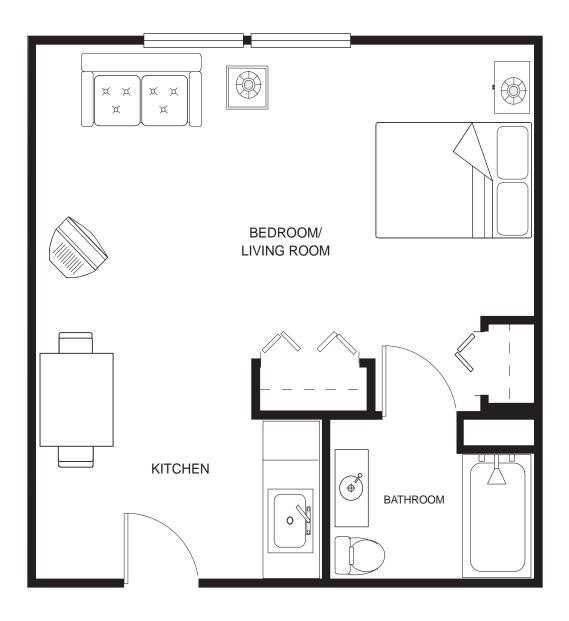

### S1 STUDIO

350 Square Feet

### S2 STUDIO

425 Square Feet

### S3 STUDIO

467 Square Feet