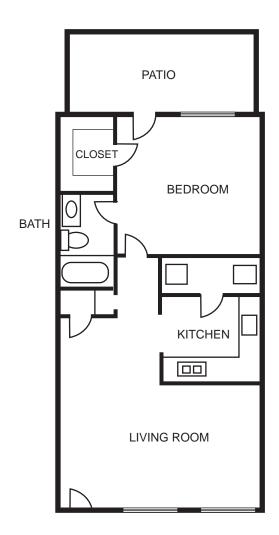

ld into larger and more engaging projects over time.



### Focus on the Strengths

SPARK<sup>™</sup> focuses on what residents can do, rather than what they cannot. Each of our residents arrives with skills, hobbies, and experiences which SPARK<sup>™</sup> uniquely assesses and builds into a tailored social role. Focusing on a resident's strengths allows them to find success and fulfillment.

SPARK<sup>™</sup> empowers seniors to create a community that speaks to them. Residents can do what they know and love, discover a new passion and hobby, and find purpose in their social role. Discover your SPARK<sup>™</sup> at Laurel Glen at Carrollton Senior Living!

#### TWO BEDROOM / TWO BATH (675 square feet)





#### TWO BEDROOM / ONE BATH (635 square feet)





ONE BEDROOM (530 square feet)





#### TWO BEDROOM (870 square feet)





ONE BEDROOM (590 square feet)





# PERSONAL CARE FLOOR PLANS

#### EFFICIENCY (340 square feet)





LARGE PRIVATE (370 square feet)





STANDARD PRIVATE (270 square feet)





PRIVATE (286 square feet)





SEMI-PRIVATE (364 square feet)

|           | BEDROOM    | = |
|-----------|------------|---|
|           | D<br>BATH  |   |
|           | $\bigcirc$ |   |
|           | BEDROOM    |   |
| $\bigcap$ |            |   |



COMPANION (351 square feet)





Laurel Glen at Carrollton Senior Living 150 Cottage Lane Carrollton, GA 30117 770-830-8857 laurelglenatcarrollton.com