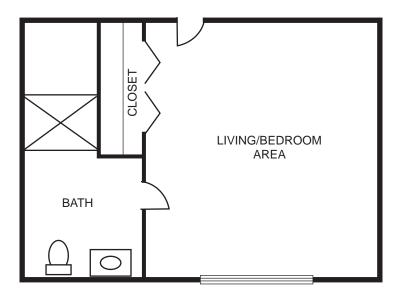

#### EFFICIENCY (340 square feet)

LARGE PRIVATE (370 square feet)

STANDARD PRIVATE (270 square feet)

PRIVATE (286 square feet)

SEMI-PRIVATE (364 square feet)

|           | BEDROOM    | = |
|-----------|------------|---|
|           | D<br>BATH  |   |
|           | $\bigcirc$ |   |
|           | BEDROOM    |   |
| $\bigcap$ |            |   |