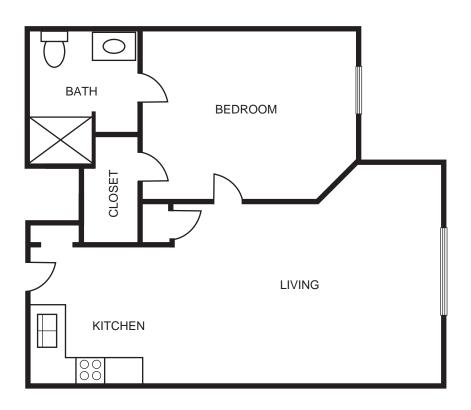

rengths

SPARK<sup>™</sup> focuses on what residents can do, rather than what they cannot. Each of our residents arrives with skills, hobbies, and experiences which SPARK<sup>™</sup> uniquely assesses and builds into a tailored social role. Focusing on a resident's strengths allows them to find success and fulfillment.

SPARK<sup>™</sup> empowers seniors to create a community that speaks to them. Residents can do what they know and love, discover a new passion and hobby, and find purpose in their social role. Discover your SPARK<sup>™</sup> at Laurel Glen at Carrollton Senior Living!

#### TWO BEDROOM / TWO BATH (675 square feet)





#### TWO BEDROOM / ONE BATH (635 square feet)





ONE BEDROOM (530 square feet)





#### TWO BEDROOM (870 square feet)





ONE BEDROOM (590 square feet)





# PERSONAL CARE FLOOR PLANS

#### EFFICIENCY (340 square feet)





LARGE PRIVATE (370 square feet)





STANDARD PRIVATE (270 square feet)





PRIVATE (286 square feet)





SEMI-PRIVATE (364 square feet)

|           | BEDROOM    | = |
|-----------|------------|---|
|           | D<br>BATH  |   |
|           | $\bigcirc$ |   |
|           | BEDROOM    |   |
| $\bigcap$ |            |   |



COMPANION (351 square feet)





Laurel Glen at Carrollton Senior Living 150 Cottage Lane Carrollton, GA 30117 770-830-8857 laurelglenatcarrollton.com