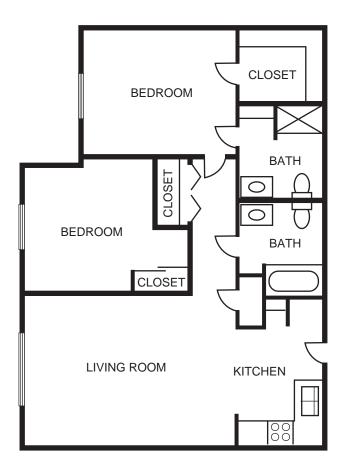

s over time.



### Focus on the Strengths

SPARK<sup>™</sup> focuses on what residents can do, rather than what they cannot. Each of our residents arrives with skills, hobbies, and experiences which SPARK<sup>™</sup> uniquely assesses and builds into a tailored social role. Focusing on a resident's strengths allows them to find success and fulfillment.

SPARK<sup>™</sup> empowers seniors to create a community that speaks to them. Residents can do what they know and love, discover a new passion and hobby, and find purpose in their social role. Discover your SPARK<sup>™</sup> at Laurel Glen at Carrollton Senior Living!

#### TWO BEDROOM / TWO BATH (675 square feet)





#### TWO BEDROOM / ONE BATH (635 square feet)





ONE BEDROOM (530 square feet)





#### TWO BEDROOM (870 square feet)





ONE BEDROOM (590 square feet)





# PERSONAL CARE FLOOR PLANS

#### EFFICIENCY (340 square feet)





LARGE PRIVATE (370 square feet)





STANDARD PRIVATE (270 square feet)





PRIVATE (286 square feet)





SEMI-PRIVATE (364 square feet)

|           | BEDROOM    | = |
|-----------|------------|---|
|           | D<br>BATH  |   |
|           | $\bigcirc$ |   |
|           | BEDROOM    |   |
| $\bigcap$ |            |   |



COMPANION (351 square feet)





Laurel Glen at Carrollton Senior Living 150 Cottage Lane Carrollton, GA 30117 770-830-8857 laurelglenatcarrollton.com