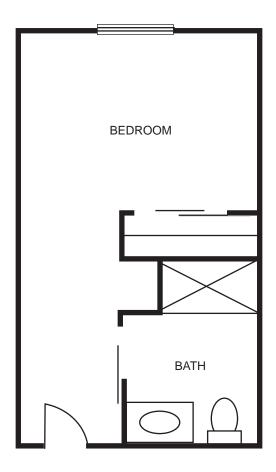

#### EFFICIENCY (340 square feet)

LARGE PRIVATE (370 square feet)

STANDARD PRIVATE (270 square feet)

PRIVATE (286 square feet)

SEMI-PRIVATE (364 square feet)

|           | BEDROOM    | = |
|-----------|------------|---|
|           | D<br>BATH  |   |
|           | $\bigcirc$ |   |
|           | BEDROOM    |   |
| $\bigcap$ |            |   |