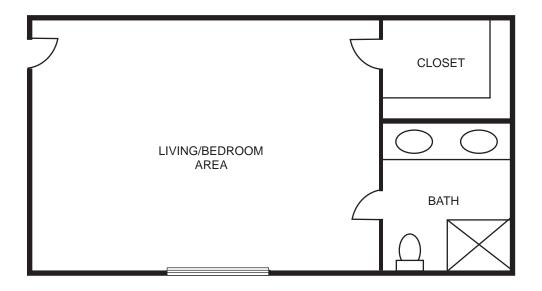

#### EFFICIENCY (340 square feet)

LARGE PRIVATE (370 square feet)

STANDARD PRIVATE (270 square feet)

PRIVATE (286 square feet)

SEMI-PRIVATE (364 square feet)

|           | BEDROOM    | = |
|-----------|------------|---|
|           | D<br>BATH  |   |
|           | $\bigcirc$ |   |
|           | BEDROOM    |   |
| $\bigcap$ |            |   |