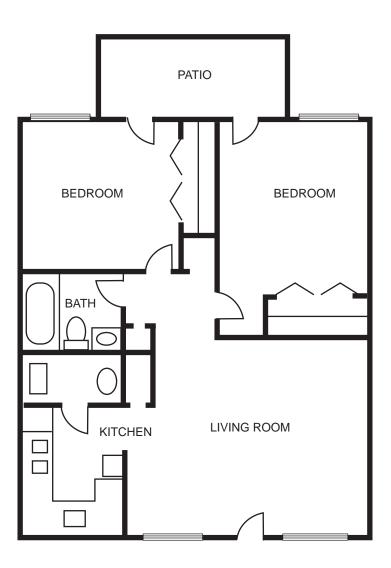

of entertainment. Simple ideas build into larger and more engaging projects over time.



### Focus on the Strengths

SPARK<sup>™</sup> focuses on what residents can do, rather than what they cannot. Each of our residents arrives with skills, hobbies, and experiences which SPARK<sup>™</sup> uniquely assesses and builds into a tailored social role. Focusing on a resident's strengths allows them to find success and fulfillment.

SPARK<sup>™</sup> empowers seniors to create a community that speaks to them. Residents can do what they know and love, discover a new passion and hobby, and find purpose in their social role. Discover your SPARK<sup>™</sup> at Laurel Glen at Carrollton Senior Living!

#### TWO BEDROOM / TWO BATH (675 square feet)





#### TWO BEDROOM / ONE BATH (635 square feet)





ONE BEDROOM (530 square feet)





#### TWO BEDROOM (870 square feet)





ONE BEDROOM (590 square feet)





# PERSONAL CARE FLOOR PLANS

#### EFFICIENCY (340 square feet)





LARGE PRIVATE (370 square feet)





STANDARD PRIVATE (270 square feet)





PRIVATE (286 square feet)





SEMI-PRIVATE (364 square feet)

|           | BEDROOM    | = |
|-----------|------------|---|
|           | D<br>BATH  |   |
|           | $\bigcirc$ |   |
|           | BEDROOM    |   |
| $\bigcap$ |            |   |



COMPANION (351 square feet)





Laurel Glen at Carrollton Senior Living 150 Cottage Lane Carrollton, GA 30117 770-830-8857 laurelglenatcarrollton.com