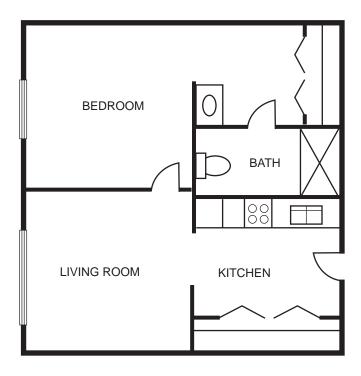

than what they cannot. Each of our residents arrives with skills, hobbies, and experiences which SPARK<sup>™</sup> uniquely assesses and builds into a tailored social role. Focusing on a resident's strengths allows them to find success and fulfillment.

SPARK<sup>™</sup> empowers seniors to create a community that speaks to them. Residents can do what they know and love, discover a new passion and hobby, and find purpose in their social role. Discover your SPARK<sup>™</sup> at Laurel Glen at Carrollton Senior Living!

#### TWO BEDROOM / TWO BATH (675 square feet)





#### TWO BEDROOM / ONE BATH (635 square feet)





ONE BEDROOM (530 square feet)





#### TWO BEDROOM (870 square feet)





ONE BEDROOM (590 square feet)





# PERSONAL CARE FLOOR PLANS

#### EFFICIENCY (340 square feet)





LARGE PRIVATE (370 square feet)





STANDARD PRIVATE (270 square feet)





PRIVATE (286 square feet)





SEMI-PRIVATE (364 square feet)

|           | BEDROOM    | = |
|-----------|------------|---|
|           | D<br>BATH  |   |
|           | $\bigcirc$ |   |
|           | BEDROOM    |   |
| $\bigcap$ |            |   |



COMPANION (351 square feet)





Laurel Glen at Carrollton Senior Living 150 Cottage Lane Carrollton, GA 30117 770-830-8857 laurelglenatcarrollton.com