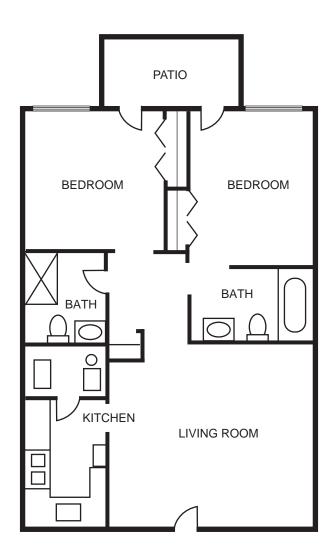

to complex and do not rely merely on short episodes of entertainment. Simple ideas build into larger and more engaging projects over time.



### Focus on the Strengths

SPARK<sup>™</sup> focuses on what residents can do, rather than what they cannot. Each of our residents arrives with skills, hobbies, and experiences which SPARK<sup>™</sup> uniquely assesses and builds into a tailored social role. Focusing on a resident's strengths allows them to find success and fulfillment.

SPARK<sup>™</sup> empowers seniors to create a community that speaks to them. Residents can do what they know and love, discover a new passion and hobby, and find purpose in their social role. Discover your SPARK<sup>™</sup> at Laurel Glen at Carrollton Senior Living!

#### TWO BEDROOM / TWO BATH (675 square feet)





#### TWO BEDROOM / ONE BATH (635 square feet)





ONE BEDROOM (530 square feet)





#### TWO BEDROOM (870 square feet)





ONE BEDROOM (590 square feet)





# PERSONAL CARE FLOOR PLANS

#### EFFICIENCY (340 square feet)





LARGE PRIVATE (370 square feet)





STANDARD PRIVATE (270 square feet)





PRIVATE (286 square feet)





SEMI-PRIVATE (364 square feet)

|           | BEDROOM    | = |
|-----------|------------|---|
|           | D<br>BATH  |   |
|           | $\bigcirc$ |   |
|           | BEDROOM    |   |
| $\bigcap$ |            |   |



COMPANION (351 square feet)





Laurel Glen at Carrollton Senior Living 150 Cottage Lane Carrollton, GA 30117 770-830-8857 laurelglenatcarrollton.com