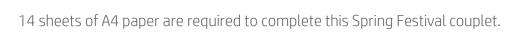

## Couplet (Style 1)

Difficulty level: Hard

Reference image























## Character for "Luck"































Please cut along the edge of the image.

Paste the upper left corner to the orange area with A written on it.





Please cut along the edge of the image.

Paste the upper left corner to the orange area with B written on it.





Please cut along the edge of the image.

Paste the upper left corner to the orange area with C written on it.









Please cut along the edge of the image.

Paste the upper left corner to the orange area with 1 written on it.





Please cut along the edge of the image.

Paste the upper left corner to the orange area with 2 written on it.





Please cut along the edge of the image.

Paste the upper left corner to the orange area with 3 written on it.