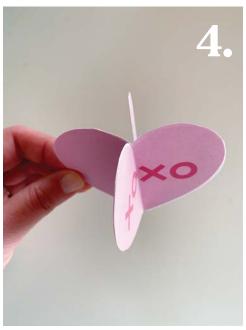

Print out the hearts below and fold each one in half. Tape the four folded hearts together to create a 3D version. Hang or toss them around the room individually, or connect them to a string to hang as a garland.

# **PHOTO INSTRUCTIONS**

Print out the hearts below and fold each one in half. Tape the four folded hearts together to create a 3D version. Hang or toss them around the room individually, or connect them to a string to hang as a garland.