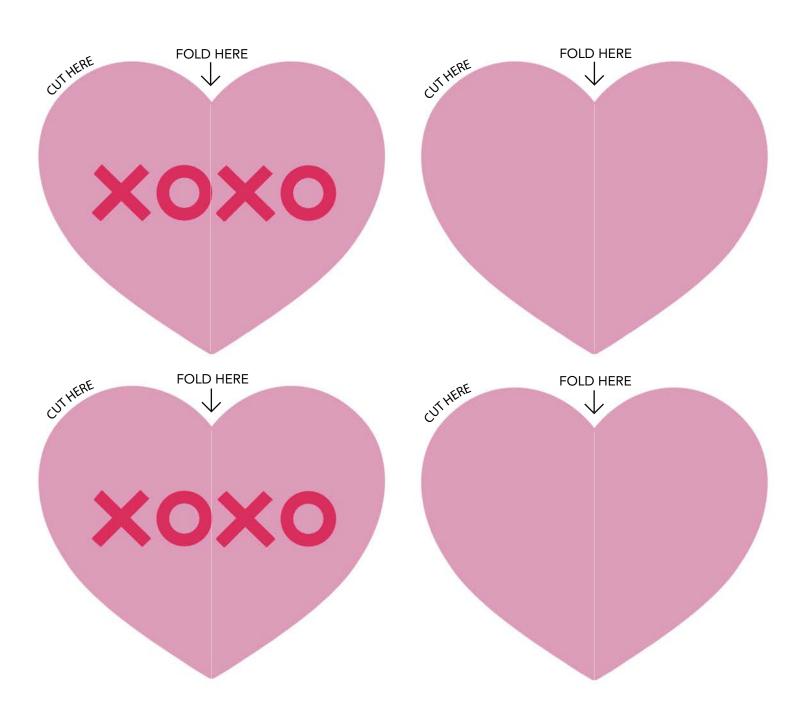

Print out the hearts below and fold each one in half. Tape the four folded hearts together to create a 3D version. Hang or toss them around the room individually, or connect them to a string to hang as a garland.

# **PHOTO INSTRUCTIONS**

Print out the hearts below and fold each one in half. Tape the four folded hearts together to create a 3D version. Hang or toss them around the room individually, or connect them to a string to hang as a garland.