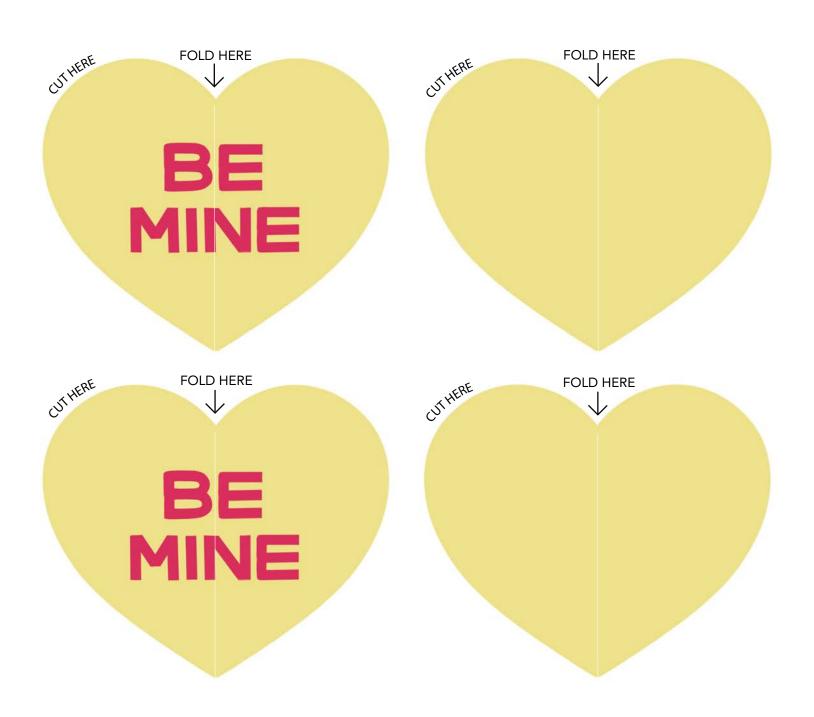

Print out the hearts below and fold each one in half. Tape the four folded hearts together to create a 3D version. Hang or toss them around the room individually, or connect them to a string to hang as a garland.

# **PHOTO INSTRUCTIONS**

Print out the hearts below and fold each one in half. Tape the four folded hearts together to create a 3D version. Hang or toss them around the room individually, or connect them to a string to hang as a garland.