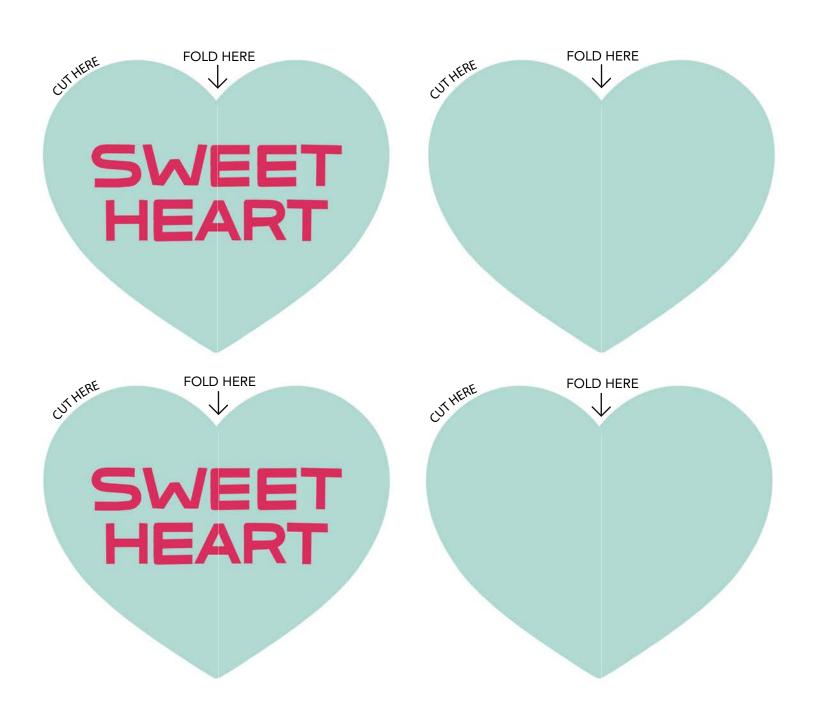

Print out the hearts below and fold each one in half. Tape the four folded hearts together to create a 3D version. Hang or toss them around the room individually, or connect them to a string to hang as a garland.

# **PHOTO INSTRUCTIONS**

Print out the hearts below and fold each one in half. Tape the four folded hearts together to create a 3D version. Hang or toss them around the room individually, or connect them to a string to hang as a garland.