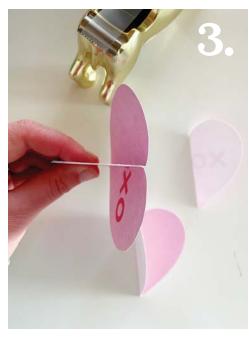

Print out the hearts below and fold each one in half. Tape the four folded hearts together to create a 3D version. Hang or toss them around the room individually, or connect them to a string to hang as a garland.

# **PHOTO INSTRUCTIONS**

Print out the hearts below and fold each one in half. Tape the four folded hearts together to create a 3D version. Hang or toss them around the room individually, or connect them to a string to hang as a garland.