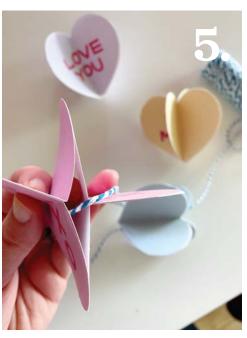

Print out the hearts below and fold each one in half. Tape the four folded hearts together to create a 3D version. Hang or toss them around the room individually, or connect them to a string to hang as a garland.

# **PHOTO INSTRUCTIONS**

Print out the hearts below and fold each one in half. Tape the four folded hearts together to create a 3D version. Hang or toss them around the room individually, or connect them to a string to hang as a garland.