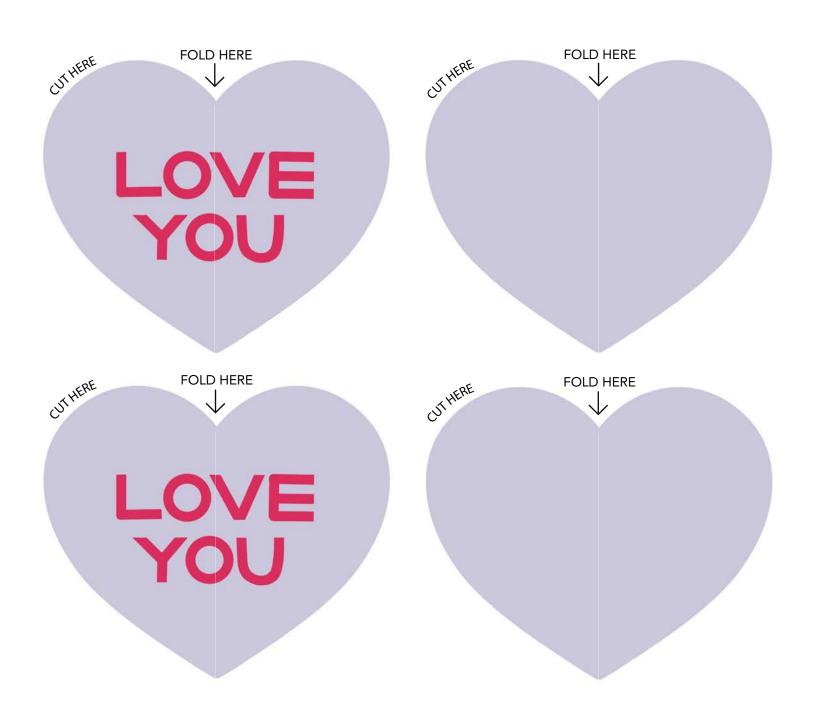

Print out the hearts below and fold each one in half. Tape the four folded hearts together to create a 3D version. Hang or toss them around the room individually, or connect them to a string to hang as a garland.

# **PHOTO INSTRUCTIONS**

Print out the hearts below and fold each one in half. Tape the four folded hearts together to create a 3D version. Hang or toss them around the room individually, or connect them to a string to hang as a garland.