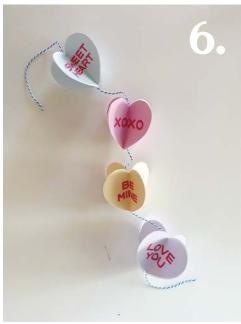

# **PHOTO INSTRUCTIONS**

Print out the hearts below and fold each one in half. Tape the four folded hearts together to create a 3D version. Hang or toss them around the room individually, or connect them to a string to hang as a garland.