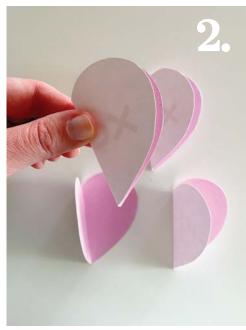

Print out the hearts below and fold each one in half. Tape the four folded hearts together to create a 3D version. Hang or toss them around the room individually, or connect them to a string to hang as a garland.

# **PHOTO INSTRUCTIONS**

Print out the hearts below and fold each one in half. Tape the four folded hearts together to create a 3D version. Hang or toss them around the room individually, or connect them to a string to hang as a garland.