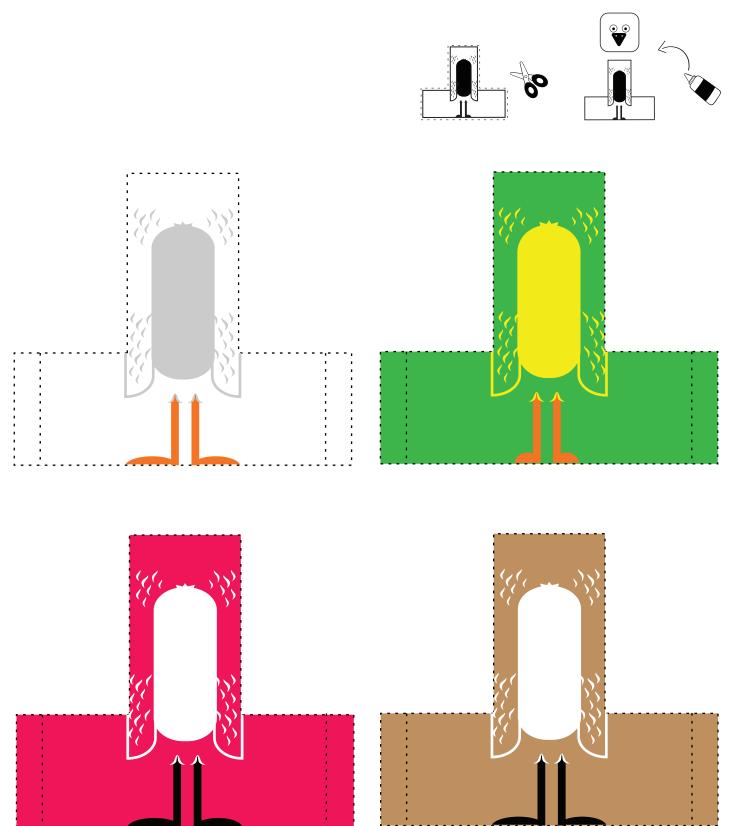

HAVE FUN CREATING YOUR OWN PUPPETS AND HAVE INCREDIBLE ADVENTURES!

|     | !<br>!               | ı<br>1           |     |                                         |          | !<br>!           | ı<br>1 |     |
|-----|----------------------|------------------|-----|-----------------------------------------|----------|------------------|--------|-----|
|     |                      | 1<br>1           |     |                                         |          | :                | 1<br>1 |     |
|     |                      | !<br>!           |     |                                         |          |                  | !<br>! |     |
|     | 1<br>1               |                  |     |                                         |          | 1                |        |     |
|     | 1<br>1               | !<br>!           |     |                                         |          | 1<br>1           | !<br>! |     |
|     | 1<br>1               | !                |     |                                         |          | 1<br>1           |        |     |
|     | 1                    |                  |     |                                         |          | 1                |        |     |
|     | :                    | 1<br>1           |     |                                         |          | :                | 1<br>1 |     |
|     | 1                    | ı<br>ı           |     |                                         |          | 1                |        |     |
| ,,  | <br>:                |                  | ,   | ,                                       | .,       |                  |        |     |
| : : |                      |                  | 1 1 | 1                                       | 1        |                  |        | ; ; |
| : : |                      |                  | 1 1 | 1                                       | 1        |                  |        | ; ; |
| : : |                      |                  | 1 1 | :                                       |          |                  |        | : : |
|     |                      |                  |     | 1                                       |          |                  |        |     |
|     |                      |                  |     |                                         | :        |                  |        |     |
|     |                      |                  | 1 1 |                                         | 1        |                  |        | : : |
|     |                      |                  |     |                                         |          |                  |        |     |
|     | <br>1<br>1<br>1<br>1 | ;<br>;<br>;<br>; |     |                                         | <b>,</b> | 1<br>1<br>1<br>1 |        | , , |
|     |                      |                  |     | 1 1 1 1 1 1 1 1 1 1 1 1 1 1 1 1 1 1 1 1 |          |                  |        |     |