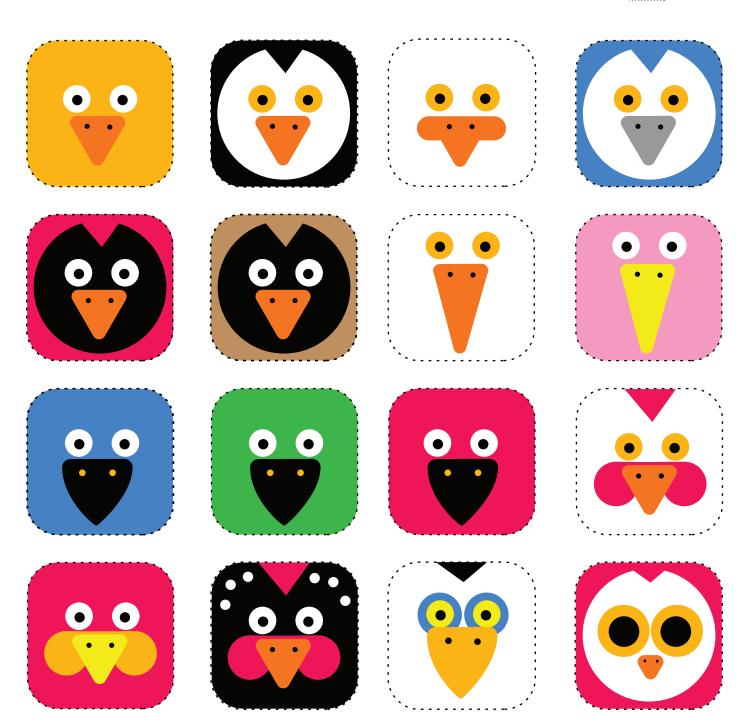

HAVE FUN CREATING YOUR OWN PUPPETS AND HAVE INCREDIBLE ADVENTURES!

|     | !<br>!               | ı<br>1           |     |                                         |          | !<br>!           | ı<br>1 |     |
|-----|----------------------|------------------|-----|-----------------------------------------|----------|------------------|--------|-----|
|     |                      | 1<br>1           |     |                                         |          | :                | 1<br>1 |     |
|     |                      | !<br>!           |     |                                         |          |                  | !<br>! |     |
|     | 1<br>1               |                  |     |                                         |          | 1                |        |     |
|     | 1<br>1               | !<br>!           |     |                                         |          | 1<br>1           | !<br>! |     |
|     | 1<br>1               | !                |     |                                         |          | 1<br>1           |        |     |
|     | 1                    |                  |     |                                         |          | 1                |        |     |
|     | :                    | 1<br>1           |     |                                         |          | :                | 1<br>1 |     |
|     | 1                    | ı<br>ı           |     |                                         |          | 1                |        |     |
| ,,  | <br>:                |                  | ,   | ,                                       | .,       |                  |        |     |
| : : |                      |                  | 1 1 | 1                                       | 1        |                  |        | ; ; |
| : : |                      |                  | 1 1 | 1                                       | 1        |                  |        | ; ; |
| : : |                      |                  | 1 1 | :                                       |          |                  |        | : : |
|     |                      |                  |     | 1                                       |          |                  |        |     |
|     |                      |                  |     |                                         | :        |                  |        |     |
|     |                      |                  | 1 1 |                                         | 1        |                  |        | : : |
|     |                      |                  |     |                                         |          |                  |        |     |
|     | <br>1<br>1<br>1<br>1 | ;<br>;<br>;<br>; |     |                                         | <b>,</b> | 1<br>1<br>1<br>1 |        | , , |
|     |                      |                  |     | 1 1 1 1 1 1 1 1 1 1 1 1 1 1 1 1 1 1 1 1 |          |                  |        |     |