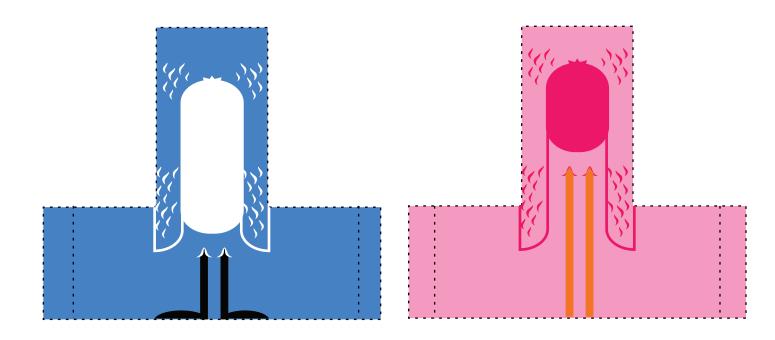

HAVE FUN CREATING YOUR OWN PUPPETS AND HAVE INCREDIBLE ADVENTURES!

|     | !<br>!               | ı<br>1           |     |                                         |          | !<br>!           | ı<br>1 |     |
|-----|----------------------|------------------|-----|-----------------------------------------|----------|------------------|--------|-----|
|     |                      | 1<br>1           |     |                                         |          | :                | 1<br>1 |     |
|     |                      | !<br>!           |     |                                         |          |                  | !<br>! |     |
|     | 1<br>1               |                  |     |                                         |          | 1                |        |     |
|     | 1<br>1               | !<br>!           |     |                                         |          | 1<br>1           | !<br>! |     |
|     | 1<br>1               | !                |     |                                         |          | 1<br>1           |        |     |
|     | 1                    |                  |     |                                         |          | 1                |        |     |
|     | :                    | 1<br>1           |     |                                         |          | :                | 1<br>1 |     |
|     | 1                    | ı<br>ı           |     |                                         |          | 1                |        |     |
| ,,  | <br>:                |                  | ,   | ,                                       | .,       |                  |        |     |
| : : |                      |                  | 1 1 | 1                                       | 1        |                  |        | ; ; |
| : : |                      |                  | 1 1 | 1                                       | 1        |                  |        | ; ; |
| : : |                      |                  | 1 1 | :                                       |          |                  |        | : : |
|     |                      |                  |     | 1                                       |          |                  |        |     |
|     |                      |                  |     |                                         | :        |                  |        |     |
|     |                      |                  | 1 1 |                                         | 1        |                  |        | : : |
|     |                      |                  |     |                                         |          |                  |        |     |
|     | <br>1<br>1<br>1<br>1 | ;<br>;<br>;<br>; |     |                                         | <b>,</b> | 1<br>1<br>1<br>1 |        | , , |
|     |                      |                  |     | 1 1 1 1 1 1 1 1 1 1 1 1 1 1 1 1 1 1 1 1 |          |                  |        |     |