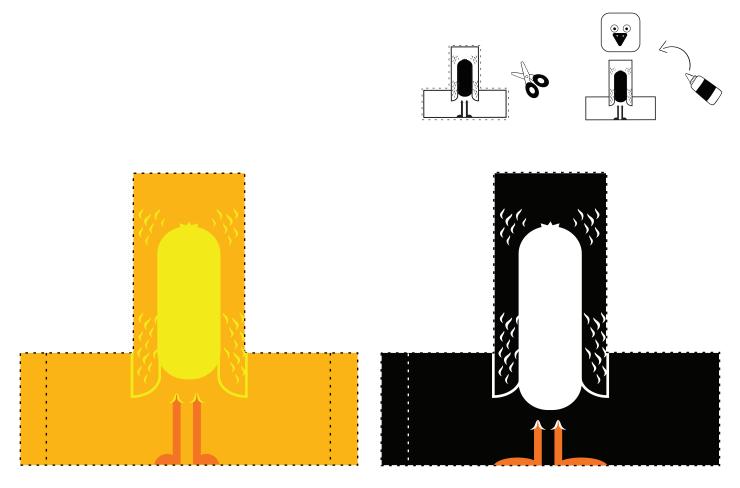

HAVE FUN CREATING YOUR OWN PUPPETS AND HAVE INCREDIBLE ADVENTURES!

|     | !<br>!               | ı<br>1           |     |                                         |          | !<br>!           | ı<br>1 |     |
|-----|----------------------|------------------|-----|-----------------------------------------|----------|------------------|--------|-----|
|     |                      | 1<br>1           |     |                                         |          | :                | 1<br>1 |     |
|     |                      | !<br>!           |     |                                         |          |                  | !<br>! |     |
|     | 1<br>1               |                  |     |                                         |          | 1                |        |     |
|     | 1<br>1               | !<br>!           |     |                                         |          | 1<br>1           | !<br>! |     |
|     | 1<br>1               | !                |     |                                         |          | 1<br>1           |        |     |
|     | 1                    |                  |     |                                         |          | 1                |        |     |
|     | :                    | 1<br>1           |     |                                         |          | :                | 1<br>1 |     |
|     | 1                    | ı<br>ı           |     |                                         |          | 1                |        |     |
| ,,  | <br>:                |                  | ,   | ,                                       | .,       |                  |        |     |
| : : |                      |                  | 1 1 | 1                                       | 1        |                  |        | ; ; |
| : : |                      |                  | 1 1 | 1                                       | 1        |                  |        | ; ; |
| : : |                      |                  | 1 1 | :                                       |          |                  |        | : : |
|     |                      |                  |     | 1                                       |          |                  |        |     |
|     |                      |                  |     |                                         | :        |                  |        |     |
|     |                      |                  | 1 1 |                                         | 1        |                  |        | : : |
|     |                      |                  |     |                                         |          |                  |        |     |
|     | <br>1<br>1<br>1<br>1 | ;<br>;<br>;<br>; |     |                                         | <b>,</b> | 1<br>1<br>1<br>1 |        | , , |
|     |                      |                  |     | 1 1 1 1 1 1 1 1 1 1 1 1 1 1 1 1 1 1 1 1 |          |                  |        |     |