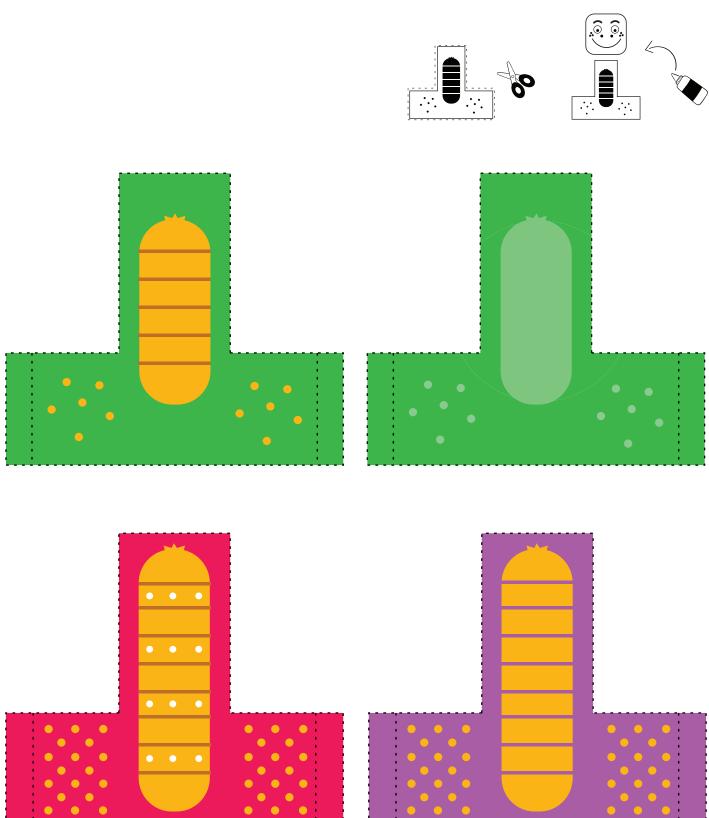

## REPTILES

HAVE FUN CREATING YOUR OWN PUPPETS AND HAVE INCREDIBLE ADVENTURES!

|                         | : |       |         | :      |                                        |     |
|-------------------------|---|-------|---------|--------|----------------------------------------|-----|
|                         |   |       |         | 1      | :                                      |     |
|                         | 1 | :     |         |        | :                                      |     |
|                         | : | į     |         | :      | į                                      |     |
|                         | į | :     |         | ;      | :                                      |     |
|                         | : | ;     |         | :      | į                                      |     |
|                         |   | :     |         |        | :                                      |     |
|                         |   |       |         | :      | :                                      |     |
| ,                       | ; |       |         |        |                                        |     |
|                         |   |       |         |        |                                        | : : |
| <br>                    |   |       | 1 1 1 1 |        |                                        |     |
|                         |   |       |         |        |                                        |     |
|                         |   |       |         |        |                                        |     |
| 1   1<br>1   1<br>1   1 |   |       |         |        |                                        |     |
|                         |   |       |         |        |                                        |     |
|                         |   |       |         |        |                                        |     |
|                         |   |       |         |        |                                        |     |
|                         |   |       |         |        |                                        |     |
|                         |   |       |         |        |                                        |     |
|                         | · | ····· |         | ;<br>; | ······································ |     |
|                         |   |       |         |        |                                        |     |
|                         |   |       |         |        |                                        |     |
|                         |   |       |         |        |                                        |     |
|                         |   |       |         |        |                                        |     |
|                         |   |       |         |        |                                        |     |
|                         |   |       |         |        |                                        |     |
|                         |   |       |         |        |                                        |     |
|                         |   |       |         |        |                                        |     |
|                         |   |       |         |        |                                        |     |
|                         |   |       |         |        |                                        |     |
|                         |   |       |         |        |                                        |     |
|                         |   |       |         |        |                                        |     |