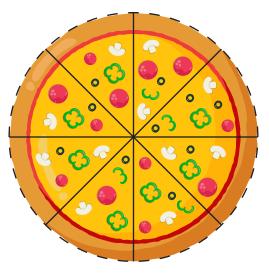

## PIZZA FRACTIONS

**Step 2:** Match the pictures to the pizza pie. Complete the fraction bar.

**5.** There is cheese, olives, and green peppers on — of my pizza.

7. There is cheese, pepperoni, and olives on — of my pizza.