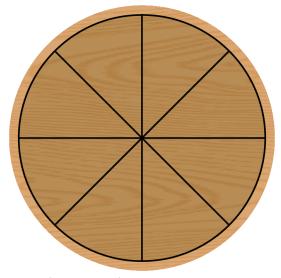

## PIZZA FRACTIONS

**Step 2:** Match the pictures to the pizza pie. Complete the fraction bar.

**5.** There is cheese, olives, and green peppers on — of my pizza.

7. There is cheese, pepperoni, and olives on — of my pizza.