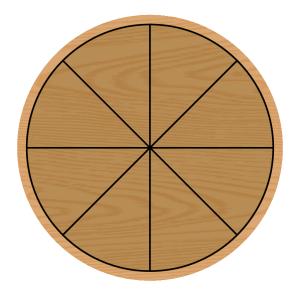

## PIZZA FRACTIONS

**Step 2:** Match the pictures to the pizza pie. Complete the fraction bar.

**5.** There is cheese, olives, and green peppers on — of my pizza.

7. There is cheese, pepperoni, and olives on — of my pizza.