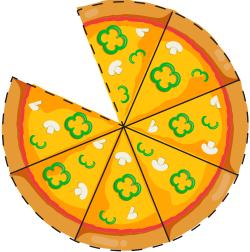

## PIZZA S FRACTIONS

**Step 1:** Print and cut out the pizza pictures.

Only Cheese

Pepperoni and Mushrooms

Pepperoni

Mushrooms

Olives and Green Peppers

Pepperoni and Olives

Mushrooms and Green Peppers

Pepperoni, Mushrooms, Olives and Green Peppers