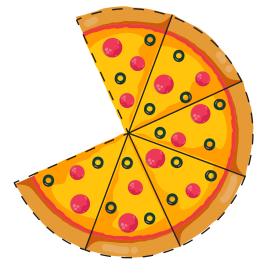

## PIZZA S FRACTIONS

**Step 1:** Print and cut out the pizza pictures.

Only Cheese

Pepperoni and Mushrooms

Pepperoni

Mushrooms

Olives and Green Peppers

Pepperoni and Olives