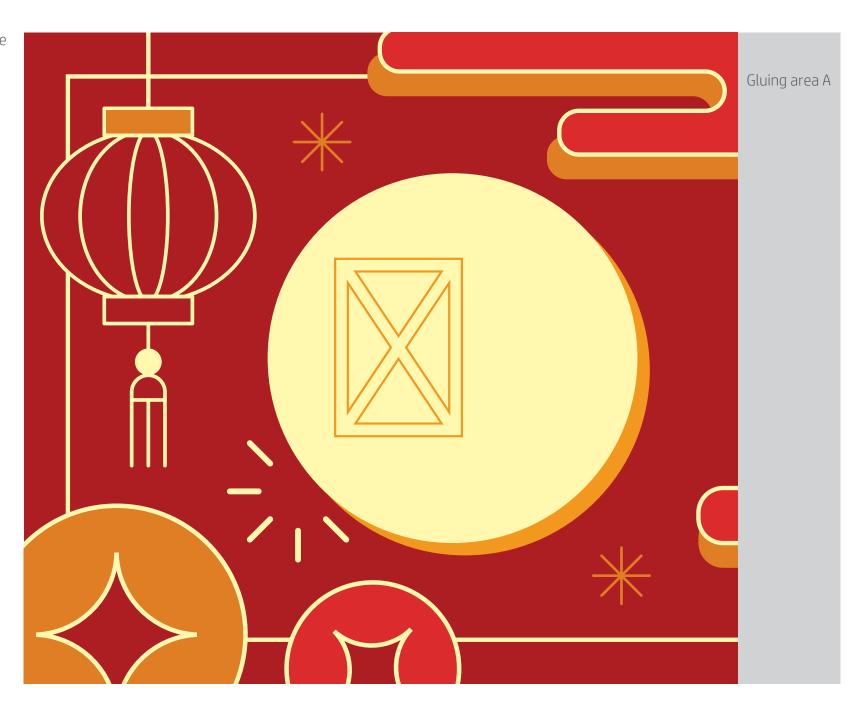

# Character for "Luck"

Please cut along the edge of the image.

Please cut along the edge of the image.

(including gluing area A)

Please cut along the edge of the image. (including gluing area B) Paste this piece of paper over gluing area A.

(III)

Please cut along the edge of the image. (including gluing area C) Paste this piece of paper over gluing area B.

Please cut along the edge of the image.
Paste this piece of paper over gluing
area C.

Please cut along the edge of the image.

(including gluing area A)

Please cut along the edge of the image. (including gluing area B)

Paste this piece of paper over gluing area A.

h

Please cut along the edge of the image. (including gluing area C) Paste this piece of paper over gluing area B.

h

Please cut along the edge of the image.
Paste this piece of paper over gluing
area C.

Please cut along the edge of the image.

(including gluing area A)

(hp)

Please cut along the edge of the image. (including gluing area B)

Paste this piece of paper over gluing area A.

(III)

Please cut along the edge of the image. (including gluing area C) Paste this piece of paper over gluing area B.

(III)

Please cut along the edge of the image.
Paste this piece of paper over gluing
area C.