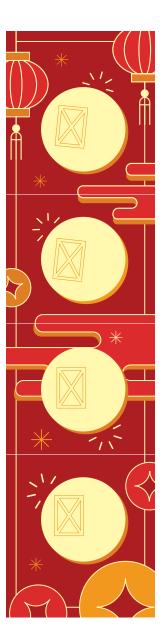

# Character for "Luck"

Please cut along the edge of the image.

Please cut along the edge of the image.

(including gluing area A)

Please cut along the edge of the image. (including gluing area B) Paste this piece of paper over gluing area A.

(III)

Please cut along the edge of the image. (including gluing area C) Paste this piece of paper over gluing area B.

Please cut along the edge of the image.
Paste this piece of paper over gluing
area C.

Please cut along the edge of the image.

(including gluing area A)

Please cut along the edge of the image. (including gluing area B)

Paste this piece of paper over gluing area A.

h

Please cut along the edge of the image. (including gluing area C) Paste this piece of paper over gluing area B.

h

Please cut along the edge of the image.
Paste this piece of paper over gluing
area C.

Please cut along the edge of the image.

(including gluing area A)

(hp)

Please cut along the edge of the image. (including gluing area B)

Paste this piece of paper over gluing area A.

(III)

Please cut along the edge of the image. (including gluing area C) Paste this piece of paper over gluing area B.

(III)

Please cut along the edge of the image.
Paste this piece of paper over gluing
area C.