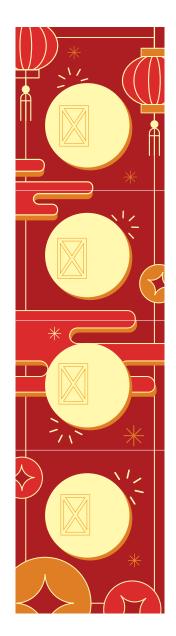

# Character for "Luck"

Please cut along the edge of the image.

Please cut along the edge of the image.

(including gluing area A)

Please cut along the edge of the image. (including gluing area B) Paste this piece of paper over gluing area A.

(III)

Please cut along the edge of the image. (including gluing area C) Paste this piece of paper over gluing area B.

Please cut along the edge of the image.
Paste this piece of paper over gluing
area C.

Please cut along the edge of the image.

(including gluing area A)

Please cut along the edge of the image. (including gluing area B)

Paste this piece of paper over gluing area A.

h

Please cut along the edge of the image. (including gluing area C) Paste this piece of paper over gluing area B.

h

Please cut along the edge of the image.
Paste this piece of paper over gluing
area C.

Please cut along the edge of the image.

(including gluing area A)

(hp)

Please cut along the edge of the image. (including gluing area B)

Paste this piece of paper over gluing area A.

(III)

Please cut along the edge of the image. (including gluing area C) Paste this piece of paper over gluing area B.

(III)

Please cut along the edge of the image.
Paste this piece of paper over gluing
area C.