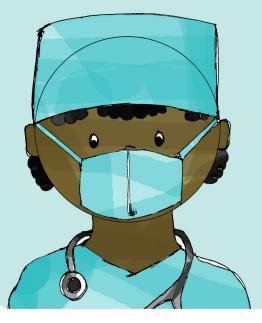

They can figure out why people are sick.

They use medicine, special treatment and equipmemnt to make people better.

You can see some on this page.

Other medical jobs include: Nurses, Therapists, Dentists, Pharmacists and Surgeons like the one below.

Surgeons wear caps, masks, gowns and gloves to protect them and their patients.

SURGEON

HEART BEAT

SYRINGE

BAND AID

HOSPITAL