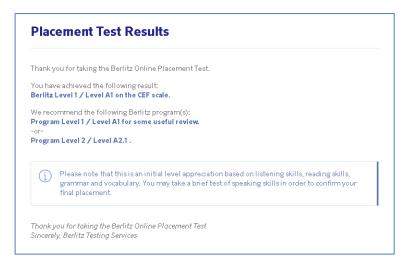

# **TEST RESULTS**

The results are displayed on the screen and sent to the user's email address as soon as the test is finished. A copy of the test results is also sent to the Language Center selected at the registration.