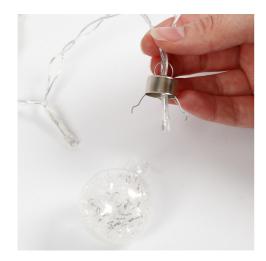

## 3

Attach a glass bauble onto every other bulb on the LED lights. Attach a bulb inside the metal hanger making sure that the metal legs are on either side of the bulb. Insert into the glass bauble.