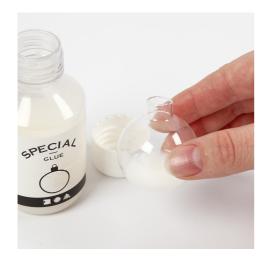

## 2

Make a small paper funnel and use this for pouring the artificial snow into the glass bauble. Turn the bauble around to distribute the snow. Pour the excess snow back into the bottle.