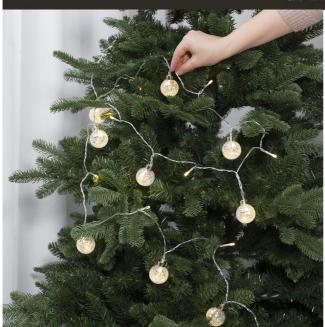

## 1

Pour glass glue into the glass bauble and turn it around to distribute the glue. Pour the excess glue back into the bottle.