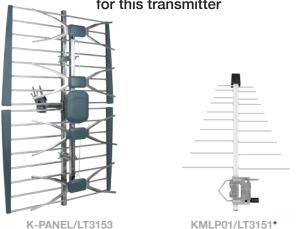

--|----|------------------------------|--|
| Station Name                    |    | Channel                      |  |
| ABC                             |    | 41                           |  |
| SBS                             |    | 45                           |  |
| Prime                           |    | 42                           |  |
| WIN                             |    | 43                           |  |
| Southern Cross Austereo         |    | 44                           |  |

- Transmitter is located at TUGGERANONG HILL
- Mount antenna in the horizontal position
- Disclaimer: This coverage is indicative only.
  Reception can be affected by multiple external factors.
- \* Best suited for use within 10km of this transmitter.

# Recommended Kingray Antennas for this transmitter



#### Kingray Accessories:

- MDA15WDP / LT3257 (Masthead amp with 15dB gain & LTE filter)
- MHW35WDP / LT3251 (Masthead amp with 35dB gain & LTE filter)
- FL694LP / LT3067 (Inline filter with 55dB LTE rejection)

## 📞 1300 463 463 🖈 kingray.net.au