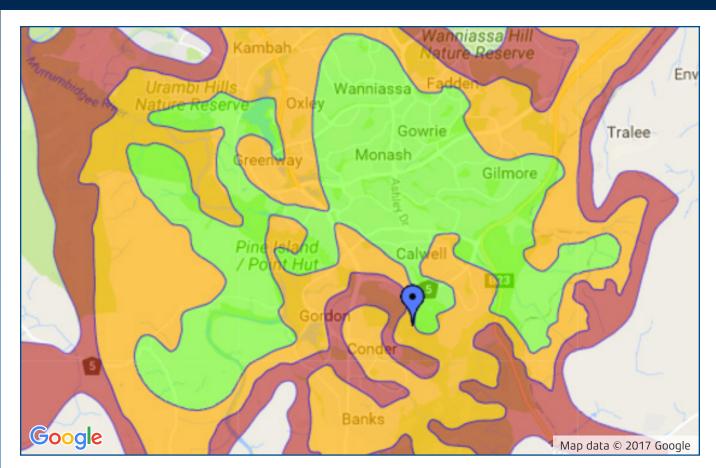

### **TUGGERANONG NSW**

| Main Coverage<br>KMLP01/K-PANEL | Ac | Adequate Coverage<br>K-PANEL |  |
|---------------------------------|----|------------------------------|--|
| Station Name                    |    | Channel                      |  |
| ABC                             |    | 41                           |  |
| SBS                             |    | 45                           |  |
| Prime                           |    | 42                           |  |
| WIN                             |    | 43                           |  |
| Southern Cross Austereo         |    | 44                           |  |

- Transmitter is located at TUGGERANONG HILL
- Mount antenna in the horizontal position
- Disclaimer: This coverage is indicative only.
  Reception can be affected by multiple external factors.
- \* Best suited for use within 10km of this transmitter.