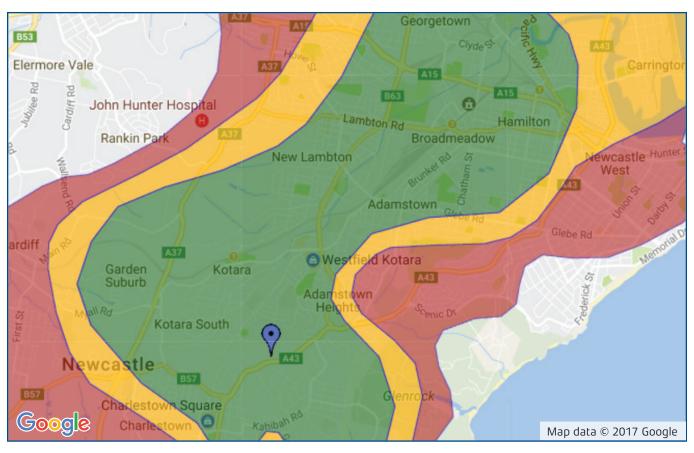

## **KOTARA** NSW

| Main Coverage<br>KMLP01/K-PANEL | Adequate Coverage<br>K-PANEL |
|---------------------------------|------------------------------|
| Station Name                    | Channel                      |
| ABC                             | 37                           |
| SBS                             | 38                           |
| Prime                           | 35                           |
| NBN                             | 36                           |
| Southern Cross Austereo         | 39                           |
| Southern Cross Austereo         | 39                           |

#### - Transmitter is located at CHARLESTOWN - Mount antenna in the vertical position

- Disclaimer: This coverage is indicative only. Reception can be affected by multiple external factors.

\* Best suited for use within 10km of this transmitter.