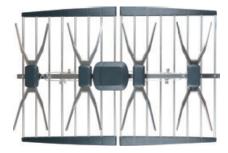

|
| NBN                             | 36                           |
| Southern Cross Austereo         | 39                           |
| Southern Cross Austereo         | 39                           |

#### - Transmitter is located at CHARLESTOWN - Mount antenna in the vertical position

- Disclaimer: This coverage is indicative only. Reception can be affected by multiple external factors.

\* Best suited for use within 10km of this transmitter.

### 📞 1300 463 463 🖈 kingray.net.au

A division of Standard Communications Pty Ltd. Head Office: PO Box 96, Winston Hills, NSW 2153, Australia. New Zealand: PO Box 58446 Botany, Auckland, 2163, NZ. T: (09) 274 0955. All international enquiries email: export@gme.net.au

# Recommended Kingray Antennas for this transmitter





K-PANEL/LT3153

#### Kingray Accessories:

- MDA15WDP / LT3257 (Masthead amp with 15dB gain & LTE filter)
- MHW35WDP / LT3251 (Masthead amp with 35dB gain & LTE filter)
- FL694LP / LT3067 (Inline filter with 55dB LTE rejection)