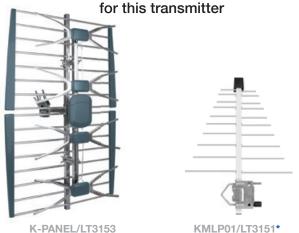

## Recommended Kingray Antennas for this transmitter

## Kingray Accessories:

- MDA15WDP / LT3257 (Masthead amp with 15dB gain & LTE filter)
- MHW35WDP / LT3251 (Masthead amp with 35dB gain & LTE filter)
- FL694LP / LT3067 (Inline filter with 55dB LTE rejection)
- \* Best suited for use within 10km of this transmitter.