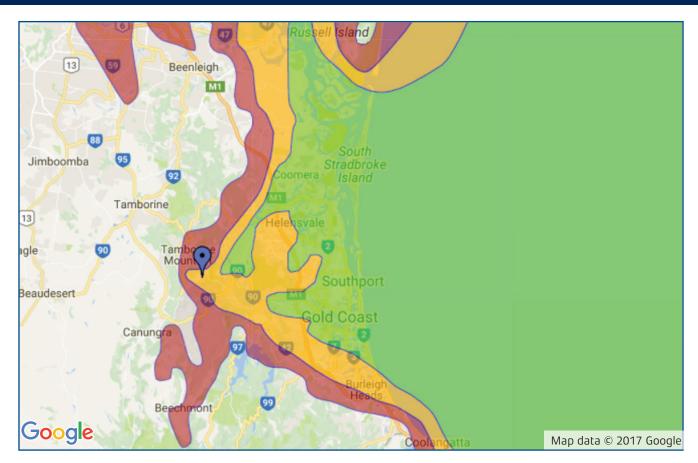

## **GOLD COAST QLD**

|              | Main Coverage<br>KMLP01/K-PANEL |         |    |
|--------------|---------------------------------|---------|----|
| Station Name |                                 | Channel |    |
|              | ABC                             |         | 41 |
| SBS          |                                 | 40      |    |
|              | Seven Network                   |         | 42 |
| Nine Network |                                 | 45      |    |
| Network Ten  |                                 | 44      |    |
| Prime        |                                 | 46      |    |
|              | NBN                             |         | 47 |
|              |                                 |         |    |

- Transmitter is located at MOUNT TAMBORINE

48

- Mount antenna in the horizontal position
- Disclaimer: This coverage is indicative only.

  Reception can be affected by multiple external factors.