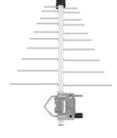

# Recommended Kingray Antennas for this transmitter

K-PANEL/LT3153

KMLP01/LT3151\*