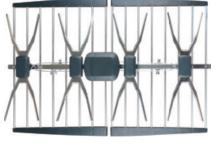

# Recommended Kingray Antennas for this transmitter

K-PANEL/LT3153

KMLP01/LT3151\*