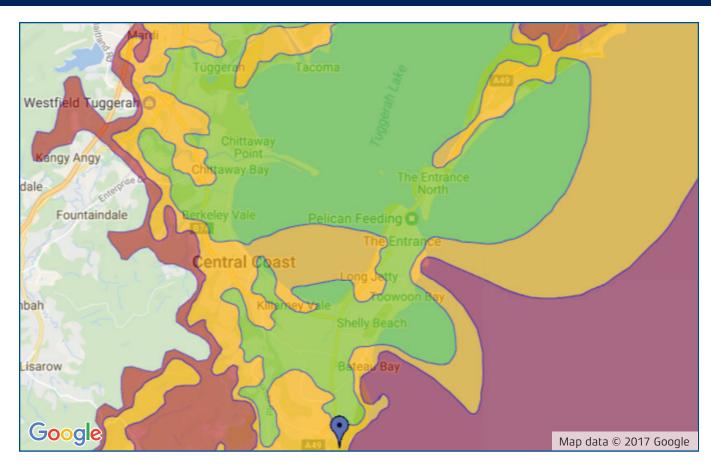

### **WYONG** NSW

#### Main Coverage KMLP01/K-PANEL

#### Adequate Coverage K-PANEL

| Station Name            | Channel |
|-------------------------|---------|
| ABC                     | 41      |
| SBS                     | 40      |
| Seven Network           | 42      |
| Nine Network            | 43      |
| Network Ten             | 44      |
| Prime                   | 46      |
| NBN                     | 47      |
| Southern Cross Austereo | 48      |

- Transmitter is located at FORRESTERS BEACH
- Mount antenna in the vertical position
- Disclaimer: This coverage is indicative only.

  Reception can be affected by multiple external factors.