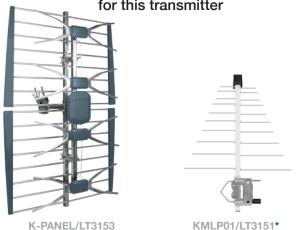

## KINGRAY DIGITAL TV ANTENNA GUIDE

### **PERTH CITY WA**



# Main Coverage KMLP01/K-PANEL Station Name ABC Adequate Coverage K-PANEL Adequate Coverage Channel 49

| Station Name  | Channel |
|---------------|---------|
| ABC           | 49      |
| SBS           | 50      |
| Seven Network | 46      |
| Nine Network  | 47      |
| Network Ten   | 48      |
|               |         |

- Transmitter is located at PERTH
- Mount antenna in the horizontal position
- Disclaimer: This coverage is indicative only.
   Reception can be affected by multiple external factors.
- \* Best suited for use within 10km of this transmitter.

## Recommended Kingray Antennas for this transmitter



#### Kingray Accessories:

- MDA15WDP / LT3257 (Masthead amp with 15dB gain & LTE filter)
- MHW35WDP / LT3251 (Masthead amp with 35dB gain & LTE filter)
- FL694LP / LT3067 (Inline filter with 55dB LTE rejection)



A division of Standard Communications Pty Ltd.
Head Office: PO Box 96, Winston Hills, NSW 2153, Australia.
New Zealand: PO Box 58446 Botany, Auckland, 2163, NZ. T: (09) 274 0955.
All international enquiries email: export@gme.net.au