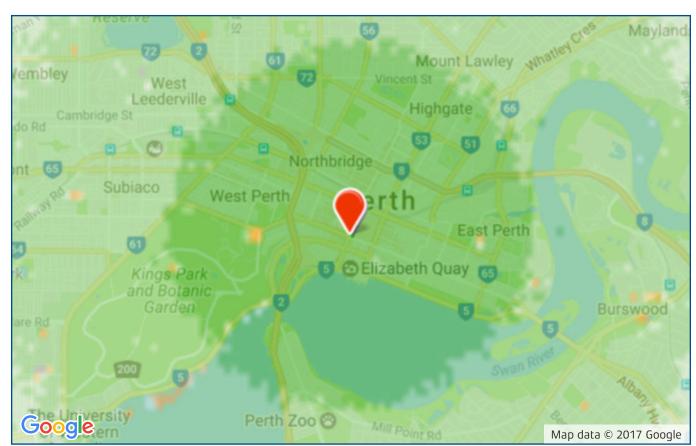

### **PERTH CITY WA**

# Main Coverage KMLP01/K-PANEL Station Name ABC Adequate Coverage K-PANEL Adequate Coverage Channel 49

| Station Name  | Channel |
|---------------|---------|
| ABC           | 49      |
| SBS           | 50      |
| Seven Network | 46      |
| Nine Network  | 47      |
| Network Ten   | 48      |
|               |         |

- Transmitter is located at PERTH
- Mount antenna in the horizontal position
- Disclaimer: This coverage is indicative only.
   Reception can be affected by multiple external factors.
- \* Best suited for use within 10km of this transmitter.