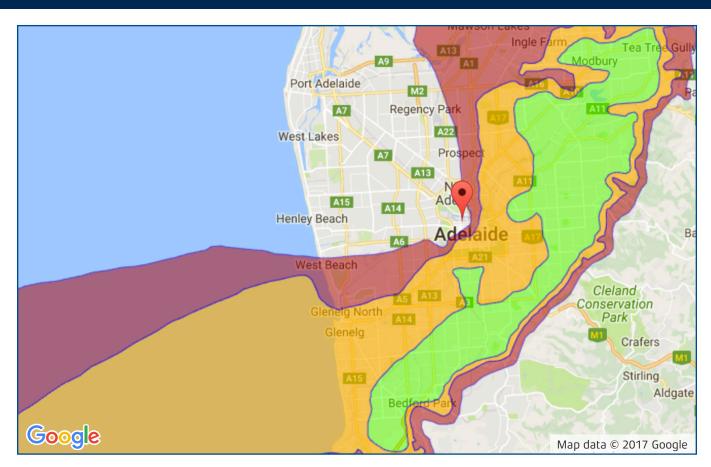

## **ADELAIDE FOOTHILLS** SA

| <b>Main Coverage</b><br>KMLP01/K-PANEL | Ad | Adequate Coverage<br>K-PANEL |  |
|----------------------------------------|----|------------------------------|--|
| Station Name                           |    | Channel                      |  |
| ABC                                    |    | 39                           |  |
| SBS                                    |    | 34                           |  |
| Seven Network                          |    | 35                           |  |
| Nine Network                           |    | 36                           |  |
| Network Ten                            |    | 37                           |  |

- Transmitter is located at ADELAIDE
- Mount antenna in the horizontal position
- Disclaimer: This coverage is indicative only.
  Reception can be affected by multiple external factors.
- \* Best suited for use within 10km of this transmitter.