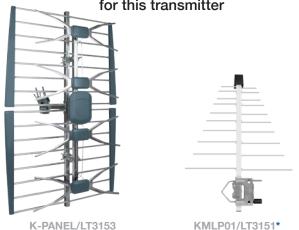

---|--|
| Station Name                           |    | Channel                      |  |
| ABC                                    |    | 39                           |  |
| SBS                                    |    | 34                           |  |
| Seven Network                          |    | 35                           |  |
| Nine Network                           |    | 36                           |  |
| Network Ten                            |    | 37                           |  |

- Transmitter is located at ADELAIDE
- Mount antenna in the horizontal position
- Disclaimer: This coverage is indicative only.
  Reception can be affected by multiple external factors.
- \* Best suited for use within 10km of this transmitter.

## Recommended Kingray Antennas for this transmitter



## Kingray Accessories:

- MDA15WDP / LT3257 (Masthead amp with 15dB gain & LTE filter)
- MHW35WDP / LT3251 (Masthead amp with 35dB gain & LTE filter)
- FL694LP / LT3067 (Inline filter with 55dB LTE rejection)