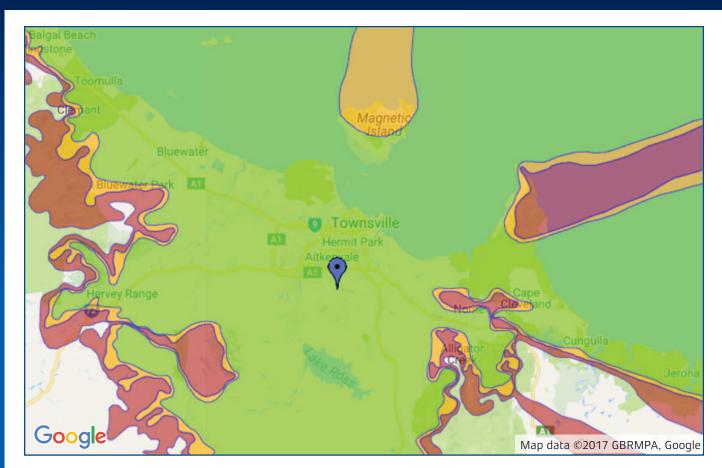

### **TOWNSVILLE QLD**

| <b>Main Coverage</b><br>KMLP01/K-PANEL | Ad | Adequate Coverage<br>K-PANEL |  |
|----------------------------------------|----|------------------------------|--|
| Station Name                           |    | Channel                      |  |
| ABC                                    |    | 34                           |  |
| WIN                                    |    | 35                           |  |
| SBS                                    |    | 37                           |  |
| Seven Queesland                        |    | 38                           |  |
| Southern Cross Austereo                |    | 36                           |  |

- Transmitter is located at MOUNT STUART
- Mount antenna in the horizontal position
- Disclaimer: This coverage is indicative only.

  Reception can be affected by multiple external factors.
- \* Best suited for use within 10km of this transmitter.