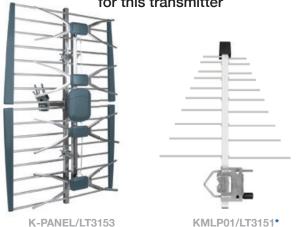

## Recommended Kingray Antennas for this transmitter

#### Kingray Accessories:

- MDA15WDP / LT3257 (Masthead amp with 15dB gain & LTE filter)
- MHW35WDP / LT3251 (Masthead amp with 35dB gain & LTE filter)
- FL694LP / LT3067 (Inline filter with 55dB LTE rejection)