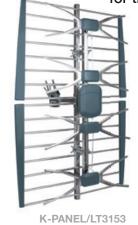

| 50                           |
| 7                               | 48                           |
| WIN                             | 46                           |
| Southern Cross Austereo         | 47                           |

- Transmitter is located at BALD KNOB - Mount antenna in the horizontal position

- Disclaimer: This coverage is indicative only. Reception can be affected by multiple external factors.

\* Best suited for use within 10km of this transmitter.

## 📞 1300 463 463 🚿 kingray.net.au

A division of Standard Communications Pty Ltd. Head Office: PO Box 96, Winston Hills, NSW 2153, Australia. New Zealand: PO Box 58446 Botany, Auckland, 2163, NZ. T: (09) 274 0955. All international enquiries email: export@gme.net.au

Recommended Kingray Antennas for this transmitter





## Kingray Accessories:

- MDA15WDP / LT3257 (Masthead amp with 15dB gain & LTE filter)
- MHW35WDP / LT3251 (Masthead amp with 35dB gain & LTE filter)
- FL694LP / LT3067 (Inline filter with 55dB LTE rejection)