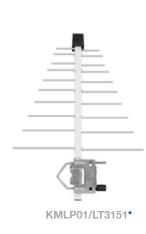

50                           |
| 7                               | 48                           |
| WIN                             | 46                           |
| Southern Cross Austereo         | 47                           |

- Transmitter is located at BALD KNOB - Mount antenna in the horizontal position

- Disclaimer: This coverage is indicative only. Reception can be affected by multiple external factors.

\* Best suited for use within 10km of this transmitter.

## 📞 1300 463 463 🚿 kingray.net.au

A division of Standard Communications Pty Ltd. Head Office: PO Box 96, Winston Hills, NSW 2153, Australia. New Zealand: PO Box 58446 Botany, Auckland, 2163, NZ. T: (09) 274 0955. All international enquiries email: export@gme.net.au

Recommended Kingray Antennas for this transmitter





## Kingray Accessories:

- MDA15WDP / LT3257 (Masthead amp with 15dB gain & LTE filter)
- MHW35WDP / LT3251 (Masthead amp with 35dB gain & LTE filter)
- FL694LP / LT3067 (Inline filter with 55dB LTE rejection)