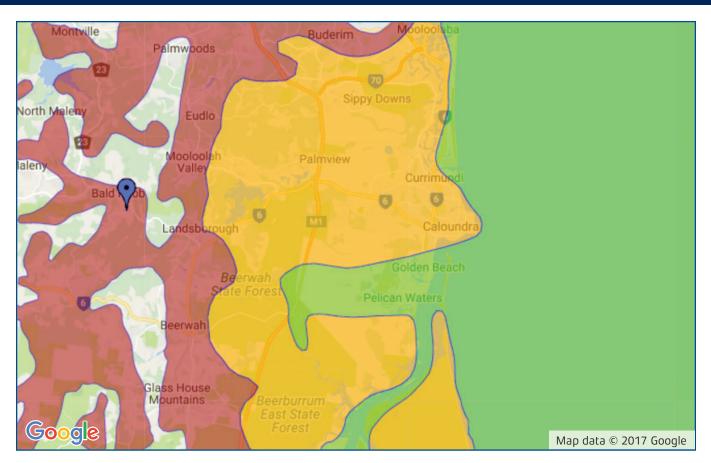

## SUNSHINE COAST NORTH QLD

| Main Coverage<br>KMLP01/K-PANEL | Adequate Coverage<br>K-PANEL |
|---------------------------------|------------------------------|
| Station Name                    | Channel                      |
| ABC                             | 49                           |
| SBS                             | 50                           |
| 7                               | 48                           |
| WIN                             | 46                           |
| Southern Cross Austereo         | 47                           |

- Transmitter is located at BALD KNOB - Mount antenna in the horizontal position

- Disclaimer: This coverage is indicative only. Reception can be affected by multiple external factors.

\* Best suited for use within 10km of this transmitter.