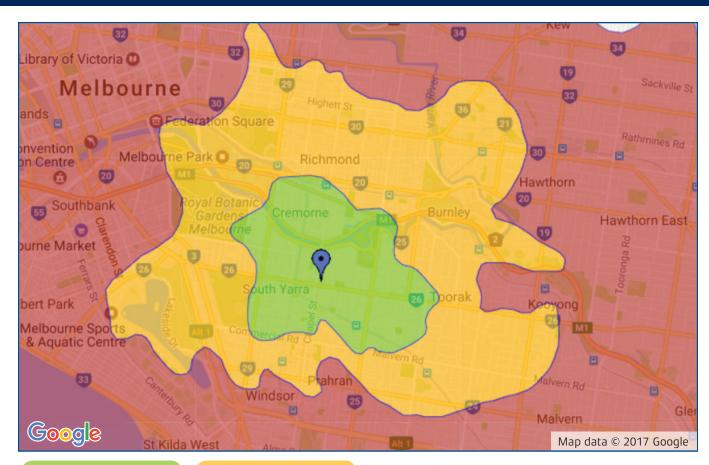

## **SOUTH YARRA VIC**

| <b>Main Coverage</b><br>KMLP01/K-PANEL | Ad | Adequate Coverage<br>K-PANEL |  |
|----------------------------------------|----|------------------------------|--|
| Station Name                           |    | Channel                      |  |
| ABC                                    |    | 43                           |  |
| SBS                                    |    | 40                           |  |
| Seven Network                          |    | 41                           |  |
| Nine Network                           |    | 44                           |  |
| Network Ten                            |    | 45                           |  |
| Community Television                   |    | 42                           |  |

- Transmitter is located at SOUTH YARRA
- Mount antenna in the vertical position
- Disclaimer: This coverage is indicative only.
   Reception can be affected by multiple external factors.
- \* Best suited for use within 10km of this transmitter.