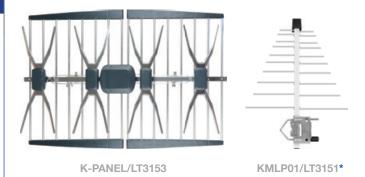

|  |
| ABC                                    |    | 43                           |  |
| SBS                                    |    | 40                           |  |
| Seven Network                          |    | 41                           |  |
| Nine Network                           |    | 44                           |  |
| Network Ten                            |    | 45                           |  |
| Community Television                   |    | 42                           |  |

- Transmitter is located at SOUTH YARRA
- Mount antenna in the vertical position
- Disclaimer: This coverage is indicative only.
   Reception can be affected by multiple external factors.
- \* Best suited for use within 10km of this transmitter.

## Recommended Kingray Antennas for this transmitter



## Kingray Accessories:

- MDA15WDP / LT3257 (Masthead amp with 15dB gain & LTE filter)
- MHW35WDP / LT3251 (Masthead amp with 35dB gain & LTE filter)
- FL694LP / LT3067 (Inline filter with 55dB LTE rejection)



A division of Standard Communications Pty Ltd.
Head Office: PO Box 96, Winston Hills, NSW 2153, Australia.
New Zealand: PO Box 58446 Botany, Auckland, 2163, NZ. T: (09) 274 0955.
All international enquiries email: export@gme.net.au