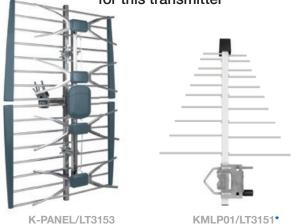

## Recommended Kingray Antennas for this transmitter

## Kingray Accessories:

- MDA15WDP / LT3257 (Masthead amp with 15dB gain & LTE filter)
- MHW35WDP / LT3251 (Masthead amp with 35dB gain & LTE filter)
- FL694LP / LT3067 (Inline filter with 55dB LTE rejection)
- \* Best suited for use within 10km of this transmitter.