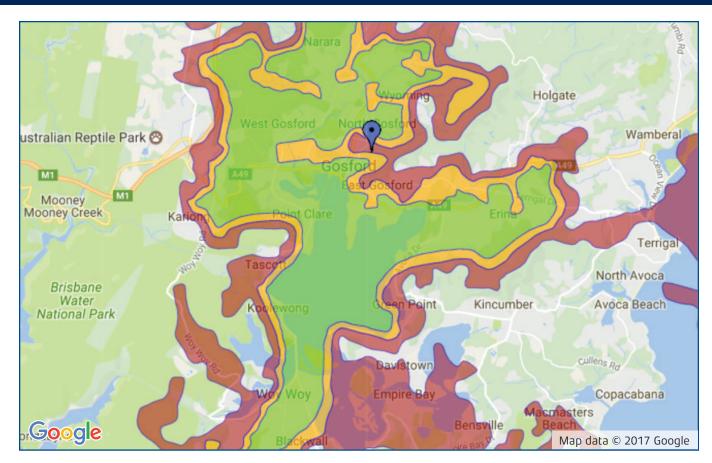

## **GOSFORD** NSW

| Main Coverage<br>KMLP01/K-PANEL | Adequate Coverage<br>K-PANEL |
|---------------------------------|------------------------------|
| Station Name                    | Channel                      |
| ABC                             | 41                           |
| SBS                             | 40                           |
| Seven Network                   | 42                           |
| Nine Network                    | 43                           |
| Network Ten                     | 44                           |
| Prime                           | 46                           |
| NBN                             | 47                           |
| Southern Cross Austered         | 48                           |

- Transmitter is located at NORTH GOSFORD
- Mount antenna in the horizontal position
- Disclaimer: This coverage is indicative only.

  Reception can be affected by multiple external factors.