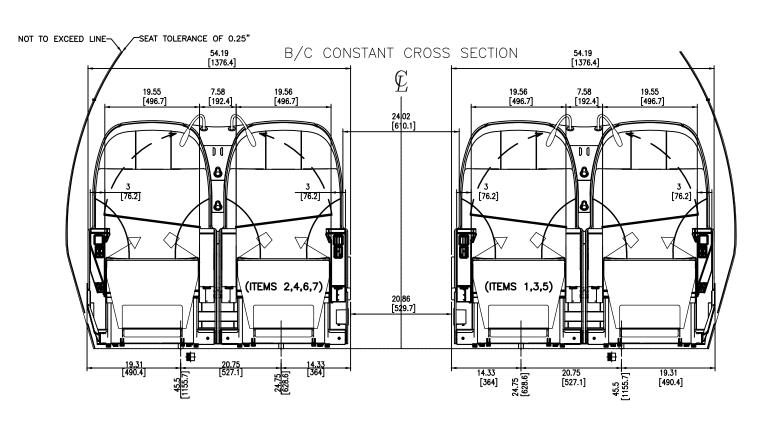

| CAGE CODE: | SHEET | PAGE      |  |
|   |                       | 1-N                      | NOV-2013        | I NONE                |                 | l 6S4Y7    | l 1   | l 1       |  |



#### SYMBOL CODE:

DENOTES LIMITED RECLINE AT THIS PLACE

DENOTES NO REAR VIDEO AT THIS PLACE

X DENOTES SEAT ROW NO.

DENOTES IN ARM VIDEO AT THIS PLACE

H DENOTES HANDICAPPED SEAT

DENOTES NO REAR TABLE AT THIS PLACE

DENOTES IAT SEAT





DENOTES LIMITED RECLINE AT THIS PLACE

DENOTES NO REAR VIDEO AT THIS PLACE

X DENOTES SEAT ROW NO.

DENOTES IN ARM VIDEO AT THIS PLACE

H DENOTES HANDICAPPED SEAT

DENOTES NO REAR TABLE AT THIS PLACE

DENOTES LAT SEAT

DWG NO. SH PG REV

# BUSINESS CLASS AISLE SIDE VIEW



# FORWARD ECONOMY CLASS AISLE SIDE VIEW



### AFT ECONOMY CLASS AISLE SIDE VIEW







SYMBOL CODE:

DENOTES RACEWAY LOCATION

DENOTES BUCKLE LOCATION

DENOTES TIP LOCATION

 DWG NO.
 SH
 PG
 REV

 GD0094ST
 1
 5
 IR









SYMBOL CODE:

DENOTES RACEWAY LOCATION

DENOTES BUCKLE LOCATION

DENOTES TIP LOCATION

 DWG NO.
 SH
 PG
 REV

 GD0094ST
 1
 6
 IR





SYMBOL CODE:

DENOTES RACEWAY LOCATION

DENOTES BUCKLE LOCATION

DENOTES TIP LOCATION

 DWG NO.
 SH
 PG
 REV

 GD0094ST
 1
 7
 IF