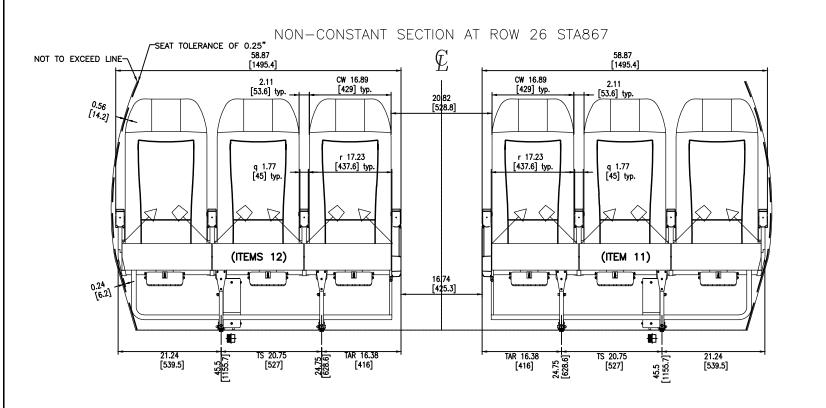

#### DRAWING NOTES:

- THIS DRAWING PROVIDES DETAILS FOR INSTALLATION OF SEATS IN THE MAIN PASSENGER CABIN OF A BOEING 737-800 AIRCRAFT, MSN 30290 AND 33024. ONLY THE ITEMS SPECIFICALLY CALLED OUT HERE ARE INTRODUCED BY THIS MODIFICATION, ALL OTHERS ARE EXISTING AND APPROVED UNDER THE PREVIOUS INTERIOR CONFIGURATION.
- 2. ALL SEATS SHOULD BE INSTALLED IN ACCORDANCE WITH STA NUMBERS. LOCATIONS SHALL BE MEASURED FROM THE FACTORY SEAT TRACK SPLICES INDICATED ON THE DRAWING AT STA 480.
- ALL SEAT LOCATIONS ARE TO CENTER LINE OF INBD FWD LEG STUD IN LOCKED POSITION WITH ± 3/2 TOLERANCE. LOCATIONS ARE 3. SPECIFIED BY THE FUSELAGE STATION LOCATING THE FORWARD LEG SEAT TRACK ATTACH STUDS FOR ALL SEATS.
- ALL SEATS MUST BE PLACARDED FOR FLAMMABILITY PER FAR 25.853(c) AND SEAT BELTS MUST BE PLACARDED WITH TSO/ETSO WITH 4. BUCKLE INSTALLED ON SIDE AWAY FROM AISLE.
- 5. THE MAIN AISLE WIDTH MUST NOT BE LESS THAN 15 BELOW 25 HEIGHT OR 20 ABOVE 25 HEIGHT IN ACCORDANCE WITH FAR 25.815.
- 6. ENCIRCLED ITEMS ON THE DRAWING SHEETS CORRELATE TO ITEM NUMBERS ON THE PARTS LIST.
- 7. INSTALL ONE LIFE VEST IN EACH DOUBLE SEAT IN BUSINESS CLASS. LOCATE LIFE JACKET IN COMPARTMENT ABOVE ARM RESTS.
- 8. INSTALL ONE LIFE VEST UNDER EACH SEAT IN ECONOMY CLASS. INSTALL LIFE JACKET PULL CORD AROUND LIFE JACKET POUCH AND PLACE THE LIFE LIFE JACKET IN STOWAGE BOX BELOW THE SEAT CUSHION. ENSURE THE "PULL FOR LIFEVEST" LANYARD EXITS THE TOP OF THE LIFE VEST BOX COVER AND IS HANGING OUTSIDE AND IN FRONT OF THE LIFE JACKET BOX COVER.

UNLESS OTHERWISE SPECIFIED DIMENSIONS ARE INCHES ANGLES +/- 2° 1 PLACE DECIMALS +/- .1 2 PLACE DECIMALS +/- .03 3 PLACE DECIMALS +/- .010

6S4Y7

NONE

SUITE 201 MILFORD, OH 45150 (+1) 513 444 4049 I

|   |                       |                          |                 | - Ooki :              |                 |            |       |           |  |
|---|-----------------------|--------------------------|-----------------|-----------------------|-----------------|------------|-------|-----------|--|
|   | NEXT HIGHER ASSEMBLY: | IGHER ASSEMBLY: USED ON: |                 | DRAWING TITLE:        |                 |            |       |           |  |
|   | GD0054IC              | B7                       | 37-800          | INSTALLATION — SEATS, |                 |            |       |           |  |
|   | S. HAWTHORN           | DATE: 31-0               | OCT-2013        | ANG B737-800          |                 |            |       |           |  |
|   | CHECKED:              | DATE:                    | 007 0047        | SIZE:                 | DRAWING NUMBER: |            |       | REVISION: |  |
|   | R. NYSTROM            | 31-0                     | 31-0CT-2013   B |                       | GD0094ST        | IR         |       |           |  |
| - | APPROVED:             | DATE:                    | 10) / 0040      | SCALE:                |                 | CAGE CODE: | SHEET | PAGE      |  |
|   |                       | 1-N                      | NOV-2013        | I NONE                |                 | l 6S4Y7    | l 1   | l 1       |  |