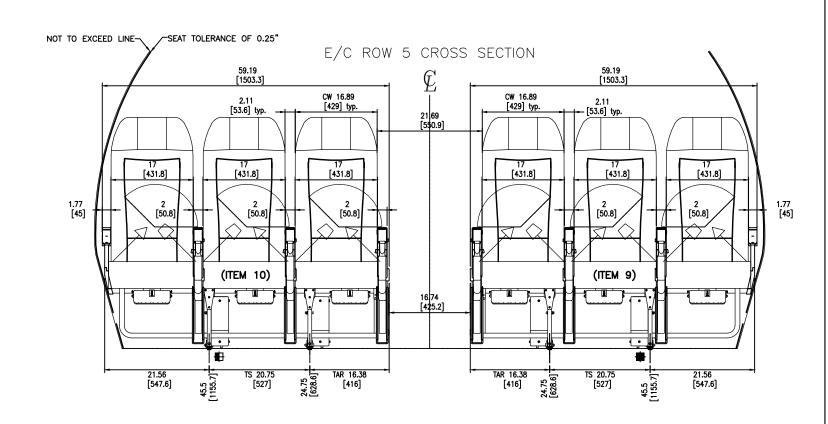

| CAGE CODE: | SHEET | PAGE      |  |
|   |                       | 1-N                      | NOV-2013        | I NONE                |                 | l 6S4Y7    | l 1   | l 1       |  |



#### SYMBOL CODE:

DENOTES LIMITED RECLINE AT THIS PLACE

DENOTES NO REAR VIDEO AT THIS PLACE

X DENOTES SEAT ROW NO.

DENOTES IN ARM VIDEO AT THIS PLACE

H DENOTES HANDICAPPED SEAT

DENOTES NO REAR TABLE AT THIS PLACE

DENOTES IAT SEAT





DENOTES LIMITED RECLINE AT THIS PLACE

DENOTES NO REAR VIDEO AT THIS PLACE

X DENOTES SEAT ROW NO.

DENOTES IN ARM VIDEO AT THIS PLACE

H DENOTES HANDICAPPED SEAT

DENOTES NO REAR TABLE AT THIS PLACE

DENOTES LAT SEAT

DWG NO. SH PG REV

# BUSINESS CLASS AISLE SIDE VIEW



# FORWARD ECONOMY CLASS AISLE SIDE VIEW



### AFT ECONOMY CLASS AISLE SIDE VIEW







SYMBOL CODE:

DENOTES RACEWAY LOCATION

DENOTES BUCKLE LOCATION

DENOTES TIP LOCATION

 DWG NO.
 SH
 PG
 REV

 GD0094ST
 1
 5
 IR









SYMBOL CODE:

DENOTES RACEWAY LOCATION

DENOTES BUCKLE LOCATION

DENOTES TIP LOCATION

 DWG NO.
 SH
 PG
 REV

 GD0094ST
 1
 6
 IR





SYMBOL CODE:

DENOTES RACEWAY LOCATION

DENOTES BUCKLE LOCATION

DENOTES TIP LOCATION

 DWG NO.
 SH
 PG
 REV

 GD0094ST
 1
 7
 IF