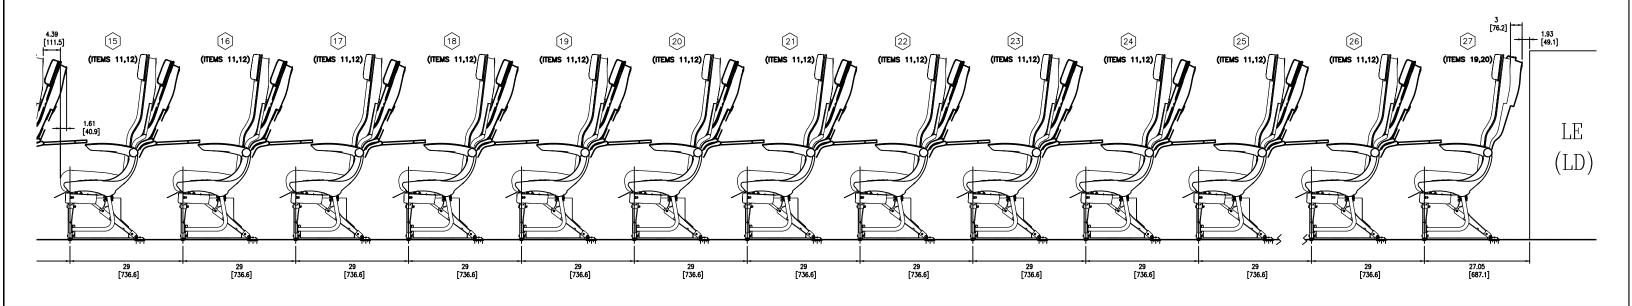

### AFT ECONOMY CLASS AISLE SIDE VIEW

SYMBOL CODE:

DENOTES RACEWAY LOCATION

DENOTES BUCKLE LOCATION

DENOTES TIP LOCATION

 DWG NO.
 SH
 PG
 REV

 GD0094ST
 1
 5
 IR

SYMBOL CODE: