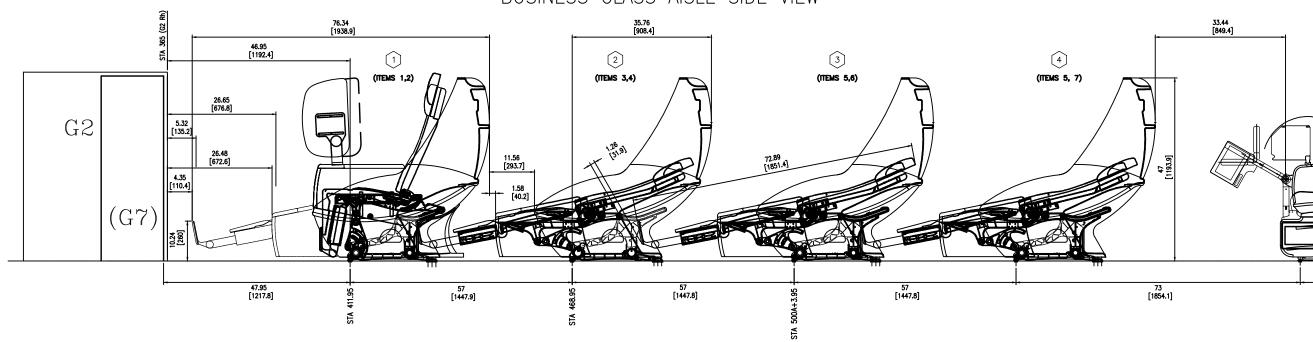

| DATE:                    | 10) / 0040      | SCALE:                |                 | CAGE CODE: | SHEET | PAGE      |  |
|   |                       | 1-N                      | NOV-2013        | I NONE                |                 | l 6S4Y7    | l 1   | l 1       |  |



#### SYMBOL CODE:

DENOTES LIMITED RECLINE AT THIS PLACE

DENOTES NO REAR VIDEO AT THIS PLACE

X DENOTES SEAT ROW NO.

DENOTES IN ARM VIDEO AT THIS PLACE

H DENOTES HANDICAPPED SEAT

DENOTES NO REAR TABLE AT THIS PLACE

DENOTES IAT SEAT





DENOTES LIMITED RECLINE AT THIS PLACE

DENOTES NO REAR VIDEO AT THIS PLACE

X DENOTES SEAT ROW NO.

DENOTES IN ARM VIDEO AT THIS PLACE

H DENOTES HANDICAPPED SEAT

DENOTES NO REAR TABLE AT THIS PLACE

DENOTES LAT SEAT

DWG NO. SH PG REV

# BUSINESS CLASS AISLE SIDE VIEW



# FORWARD ECONOMY CLASS AISLE SIDE VIEW



### AFT ECONOMY CLASS AISLE SIDE VIEW







SYMBOL CODE:

DENOTES RACEWAY LOCATION

DENOTES BUCKLE LOCATION

DENOTES TIP LOCATION

 DWG NO.
 SH
 PG
 REV

 GD0094ST
 1
 5
 IR









SYMBOL CODE:

DENOTES RACEWAY LOCATION

DENOTES BUCKLE LOCATION

DENOTES TIP LOCATION

 DWG NO.
 SH
 PG
 REV

 GD0094ST
 1
 6
 IR





SYMBOL CODE:

DENOTES RACEWAY LOCATION

DENOTES BUCKLE LOCATION

DENOTES TIP LOCATION

 DWG NO.
 SH
 PG
 REV

 GD0094ST
 1
 7
 IF