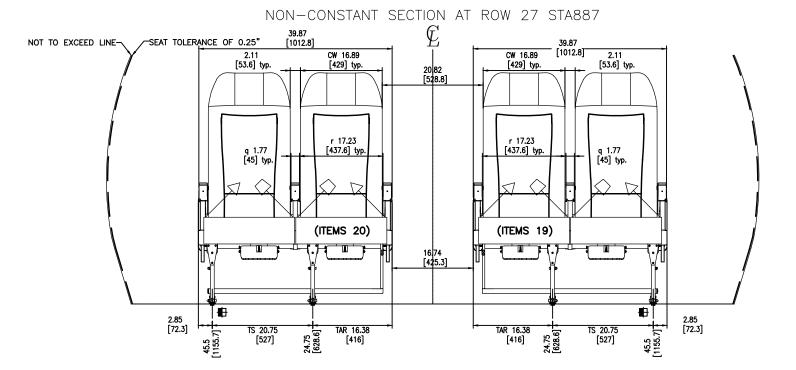

UNLESS OTHERWISE SPECIFIED DIMENSIONS ARE INCHES ANGLES +/- 2° 1 PLACE DECIMALS +/- .1 2 PLACE DECIMALS +/- .03 3 PLACE DECIMALS +/- .010

6S4Y7

NONE

SUITE 201 MILFORD, OH 45150 (+1) 513 444 4049 I

|   |                       |                          |                 | - Ooki :              |                 |            |       |           |  |
|---|-----------------------|--------------------------|-----------------|-----------------------|-----------------|------------|-------|-----------|--|
|   | NEXT HIGHER ASSEMBLY: | IGHER ASSEMBLY: USED ON: |                 | DRAWING TITLE:        |                 |            |       |           |  |
|   | GD0054IC              | B7                       | 37-800          | INSTALLATION — SEATS, |                 |            |       |           |  |
|   | S. HAWTHORN           | DATE: 31-0               | OCT-2013        | ANG B737-800          |                 |            |       |           |  |
|   | CHECKED:              | DATE:                    | 007 0047        | SIZE:                 | DRAWING NUMBER: |            |       | REVISION: |  |
|   | R. NYSTROM            | 31-0                     | 31-0CT-2013   B |                       | GD0094ST        | IR         |       |           |  |
| - | APPROVED:             | DATE:                    | 10) / 0040      | SCALE:                |                 | CAGE CODE: | SHEET | PAGE      |  |
|   |                       | 1-N                      | NOV-2013        | I NONE                |                 | l 6S4Y7    | l 1   | l 1       |  |