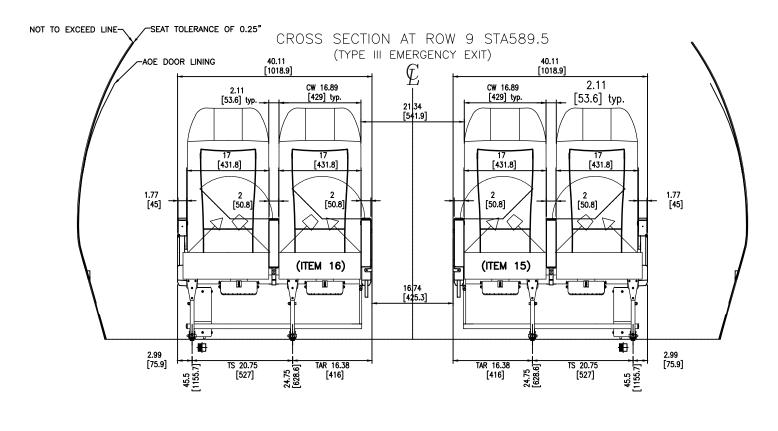

#### DRAWING NOTES:

- THIS DRAWING PROVIDES DETAILS FOR INSTALLATION OF SEATS IN THE MAIN PASSENGER CABIN OF A BOEING 737-800 AIRCRAFT, MSN 30290 AND 33024. ONLY THE ITEMS SPECIFICALLY CALLED OUT HERE ARE INTRODUCED BY THIS MODIFICATION, ALL OTHERS ARE EXISTING AND APPROVED UNDER THE PREVIOUS INTERIOR CONFIGURATION.
- 2. ALL SEATS SHOULD BE INSTALLED IN ACCORDANCE WITH STA NUMBERS. LOCATIONS SHALL BE MEASURED FROM THE FACTORY SEAT TRACK SPLICES INDICATED ON THE DRAWING AT STA 480.
- ALL SEAT LOCATIONS ARE TO CENTER LINE OF INBD FWD LEG STUD IN LOCKED POSITION WITH ± 3/2 TOLERANCE. LOCATIONS ARE 3. SPECIFIED BY THE FUSELAGE STATION LOCATING THE FORWARD LEG SEAT TRACK ATTACH STUDS FOR ALL SEATS.
- ALL SEATS MUST BE PLACARDED FOR FLAMMABILITY PER FAR 25.853(c) AND SEAT BELTS MUST BE PLACARDED WITH TSO/ETSO WITH 4. BUCKLE INSTALLED ON SIDE AWAY FROM AISLE.
- 5. THE MAIN AISLE WIDTH MUST NOT BE LESS THAN 15 BELOW 25 HEIGHT OR 20 ABOVE 25 HEIGHT IN ACCORDANCE WITH FAR 25.815.
- 6. ENCIRCLED ITEMS ON THE DRAWING SHEETS CORRELATE TO ITEM NUMBERS ON THE PARTS LIST.
- 7. INSTALL ONE LIFE VEST IN EACH DOUBLE SEAT IN BUSINESS CLASS. LOCATE LIFE JACKET IN COMPARTMENT ABOVE ARM RESTS.
- 8. INSTALL ONE LIFE VEST UNDER EACH SEAT IN ECONOMY CLASS. INSTALL LIFE JACKET PULL CORD AROUND LIFE JACKET POUCH AND PLACE THE LIFE LIFE JACKET IN STOWAGE BOX BELOW THE SEAT CUSHION. ENSURE THE "PULL FOR LIFEVEST" LANYARD EXITS THE TOP OF THE LIFE VEST BOX COVER AND IS HANGING OUTSIDE AND IN FRONT OF THE LIFE JACKET BOX COVER.

UNLESS OTHERWISE SPECIFIED DIMENSIONS ARE INCHES ANGLES +/- 2° 1 PLACE DECIMALS +/- .1 2 PLACE DECIMALS +/- .03 3 PLACE DECIMALS +/- .010

6S4Y7

NONE

SUITE 201 MILFORD, OH 45150 (+1) 513 444 4049 I

|   |                       |                          |                 | - Ooki :              |                 |            |       |           |  |
|---|-----------------------|--------------------------|-----------------|-----------------------|-----------------|------------|-------|-----------|--|
|   | NEXT HIGHER ASSEMBLY: | IGHER ASSEMBLY: USED ON: |                 | DRAWING TITLE:        |                 |            |       |           |  |
|   | GD0054IC              | B7                       | 37-800          | INSTALLATION — SEATS, |                 |            |       |           |  |
|   | S. HAWTHORN           | DATE: 31-0               | OCT-2013        | ANG B737-800          |                 |            |       |           |  |
|   | CHECKED:              | DATE:                    | 007 0047        | SIZE:                 | DRAWING NUMBER: |            |       | REVISION: |  |
|   | R. NYSTROM            | 31-0                     | 31-0CT-2013   B |                       | GD0094ST        | IR         |       |           |  |
| - | APPROVED:             | DATE:                    | 10) / 0040      | SCALE:                |                 | CAGE CODE: | SHEET | PAGE      |  |
|   |                       | 1-N                      | NOV-2013        | I NONE                |                 | l 6S4Y7    | l 1   | l 1       |  |