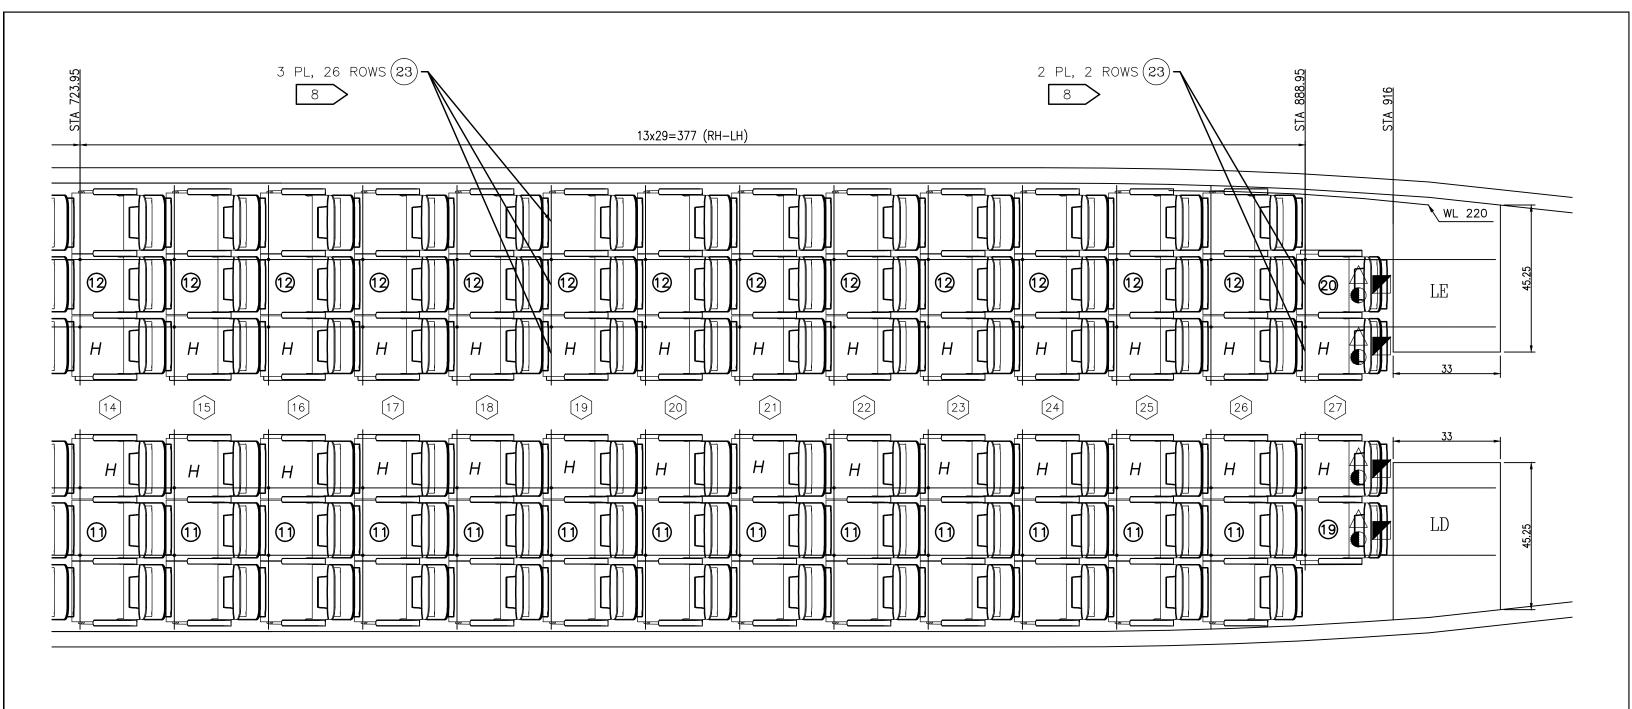

#### DRAWING NOTES:

- THIS DRAWING PROVIDES DETAILS FOR INSTALLATION OF SEATS IN THE MAIN PASSENGER CABIN OF A BOEING 737-800 AIRCRAFT, MSN 30290 AND 33024. ONLY THE ITEMS SPECIFICALLY CALLED OUT HERE ARE INTRODUCED BY THIS MODIFICATION, ALL OTHERS ARE EXISTING AND APPROVED UNDER THE PREVIOUS INTERIOR CONFIGURATION.
- 2. ALL SEATS SHOULD BE INSTALLED IN ACCORDANCE WITH STA NUMBERS. LOCATIONS SHALL BE MEASURED FROM THE FACTORY SEAT TRACK SPLICES INDICATED ON THE DRAWING AT STA 480.
- ALL SEAT LOCATIONS ARE TO CENTER LINE OF INBD FWD LEG STUD IN LOCKED POSITION WITH ± 3/2 TOLERANCE. LOCATIONS ARE 3. SPECIFIED BY THE FUSELAGE STATION LOCATING THE FORWARD LEG SEAT TRACK ATTACH STUDS FOR ALL SEATS.
- ALL SEATS MUST BE PLACARDED FOR FLAMMABILITY PER FAR 25.853(c) AND SEAT BELTS MUST BE PLACARDED WITH TSO/ETSO WITH 4. BUCKLE INSTALLED ON SIDE AWAY FROM AISLE.
- 5. THE MAIN AISLE WIDTH MUST NOT BE LESS THAN 15 BELOW 25 HEIGHT OR 20 ABOVE 25 HEIGHT IN ACCORDANCE WITH FAR 25.815.
- 6. ENCIRCLED ITEMS ON THE DRAWING SHEETS CORRELATE TO ITEM NUMBERS ON THE PARTS LIST.
- 7. INSTALL ONE LIFE VEST IN EACH DOUBLE SEAT IN BUSINESS CLASS. LOCATE LIFE JACKET IN COMPARTMENT ABOVE ARM RESTS.
- 8. INSTALL ONE LIFE VEST UNDER EACH SEAT IN ECONOMY CLASS. INSTALL LIFE JACKET PULL CORD AROUND LIFE JACKET POUCH AND PLACE THE LIFE LIFE JACKET IN STOWAGE BOX BELOW THE SEAT CUSHION. ENSURE THE "PULL FOR LIFEVEST" LANYARD EXITS THE TOP OF THE LIFE VEST BOX COVER AND IS HANGING OUTSIDE AND IN FRONT OF THE LIFE JACKET BOX COVER.

#### SYMBOL CODE:

DENOTES LIMITED RECLINE AT THIS PLACE

DENOTES NO REAR VIDEO AT THIS PLACE

X DENOTES SEAT ROW NO.

DENOTES IN ARM VIDEO AT THIS PLACE

H DENOTES HANDICAPPED SEAT

DENOTES NO REAR TABLE AT THIS PLACE

DENOTES IAT SEAT

DENOTES LIMITED RECLINE AT THIS PLACE

DENOTES NO REAR VIDEO AT THIS PLACE

X DENOTES SEAT ROW NO.

DENOTES IN ARM VIDEO AT THIS PLACE

H DENOTES HANDICAPPED SEAT

DENOTES NO REAR TABLE AT THIS PLACE