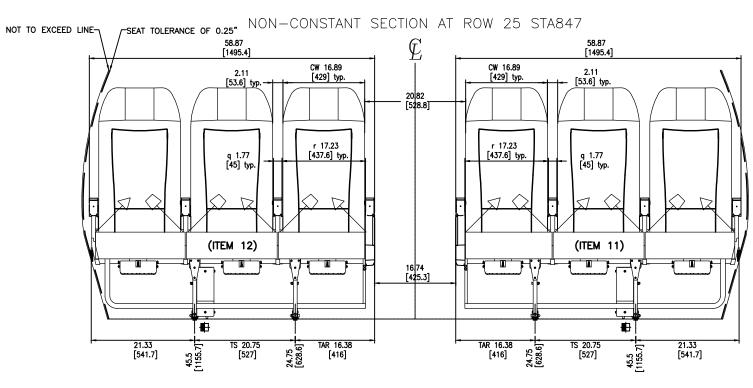

#### DRAWING NOTES:

- THIS DRAWING PROVIDES DETAILS FOR INSTALLATION OF SEATS IN THE MAIN PASSENGER CABIN OF A BOEING 737-800 AIRCRAFT, MSN 30290 AND 33024. ONLY THE ITEMS SPECIFICALLY CALLED OUT HERE ARE INTRODUCED BY THIS MODIFICATION, ALL OTHERS ARE EXISTING AND APPROVED UNDER THE PREVIOUS INTERIOR CONFIGURATION.
- 2. ALL SEATS SHOULD BE INSTALLED IN ACCORDANCE WITH STA NUMBERS. LOCATIONS SHALL BE MEASURED FROM THE FACTORY SEAT TRACK SPLICES INDICATED ON THE DRAWING AT STA 480.
- ALL SEAT LOCATIONS ARE TO CENTER LINE OF INBD FWD LEG STUD IN LOCKED POSITION WITH ± 3/2 TOLERANCE. LOCATIONS ARE 3. SPECIFIED BY THE FUSELAGE STATION LOCATING THE FORWARD LEG SEAT TRACK ATTACH STUDS FOR ALL SEATS.
- ALL SEATS MUST BE PLACARDED FOR FLAMMABILITY PER FAR 25.853(c) AND SEAT BELTS MUST BE PLACARDED WITH TSO/ETSO WITH 4. BUCKLE INSTALLED ON SIDE AWAY FROM AISLE.
- 5. THE MAIN AISLE WIDTH MUST NOT BE LESS THAN 15 BELOW 25 HEIGHT OR 20 ABOVE 25 HEIGHT IN ACCORDANCE WITH FAR 25.815.
- 6. ENCIRCLED ITEMS ON THE DRAWING SHEETS CORRELATE TO ITEM NUMBERS ON THE PARTS LIST.
- 7. INSTALL ONE LIFE VEST IN EACH DOUBLE SEAT IN BUSINESS CLASS. LOCATE LIFE JACKET IN COMPARTMENT ABOVE ARM RESTS.
- 8. INSTALL ONE LIFE VEST UNDER EACH SEAT IN ECONOMY CLASS. INSTALL LIFE JACKET PULL CORD AROUND LIFE JACKET POUCH AND PLACE THE LIFE LIFE JACKET IN STOWAGE BOX BELOW THE SEAT CUSHION. ENSURE THE "PULL FOR LIFEVEST" LANYARD EXITS THE TOP OF THE LIFE VEST BOX COVER AND IS HANGING OUTSIDE AND IN FRONT OF THE LIFE JACKET BOX COVER.

UNLESS OTHERWISE SPECIFIED DIMENSIONS ARE INCHES ANGLES +/- 2° 1 PLACE DECIMALS +/- .1 2 PLACE DECIMALS +/- .03 3 PLACE DECIMALS +/- .010

6S4Y7

NONE

SUITE 201 MILFORD, OH 45150 (+1) 513 444 4049 I

|   |                       |                          |                 | - Ooki :              |                 |            |       |           |  |
|---|-----------------------|--------------------------|-----------------|-----------------------|-----------------|------------|-------|-----------|--|
|   | NEXT HIGHER ASSEMBLY: | IGHER ASSEMBLY: USED ON: |                 | DRAWING TITLE:        |                 |            |       |           |  |
|   | GD0054IC              | B7                       | 37-800          | INSTALLATION — SEATS, |                 |            |       |           |  |
|   | S. HAWTHORN           | DATE: 31-0               | OCT-2013        | ANG B737-800          |                 |            |       |           |  |
|   | CHECKED:              | DATE:                    | 007 0047        | SIZE:                 | DRAWING NUMBER: |            |       | REVISION: |  |
|   | R. NYSTROM            | 31-0                     | 31-0CT-2013   B |                       | GD0094ST        | IR         |       |           |  |
| - | APPROVED:             | DATE:                    | 10) / 0040      | SCALE:                |                 | CAGE CODE: | SHEET | PAGE      |  |
|   |                       | 1-N                      | NOV-2013        | I NONE                |                 | l 6S4Y7    | l 1   | l 1       |  |