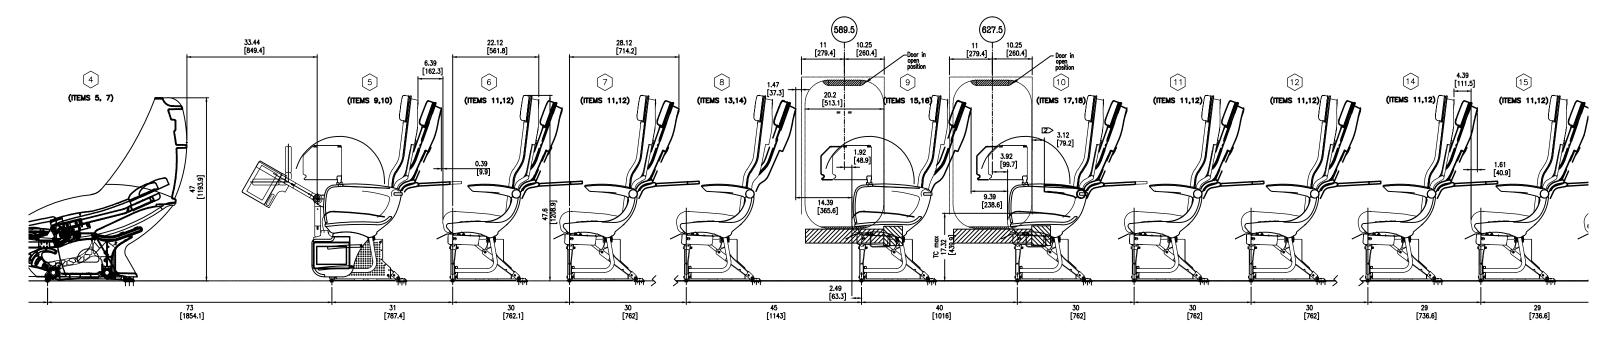

# FORWARD ECONOMY CLASS AISLE SIDE VIEW

### AFT ECONOMY CLASS AISLE SIDE VIEW

SYMBOL CODE:

DENOTES RACEWAY LOCATION

DENOTES BUCKLE LOCATION

DENOTES TIP LOCATION

 DWG NO.
 SH
 PG
 REV

 GD0094ST
 1
 5
 IR

SYMBOL CODE: