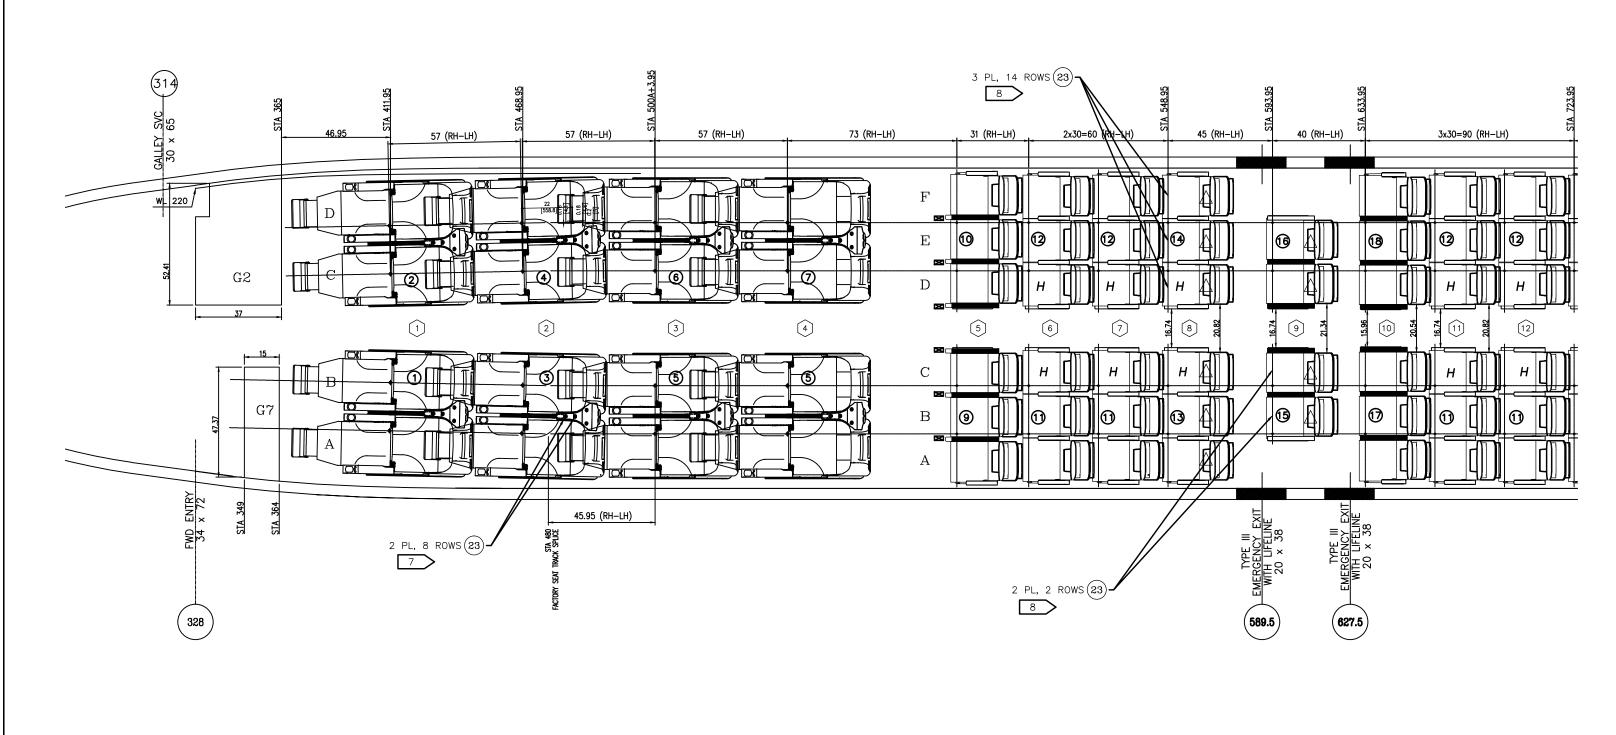

#### DRAWING NOTES:

- THIS DRAWING PROVIDES DETAILS FOR INSTALLATION OF SEATS IN THE MAIN PASSENGER CABIN OF A BOEING 737-800 AIRCRAFT, MSN 30290 AND 33024. ONLY THE ITEMS SPECIFICALLY CALLED OUT HERE ARE INTRODUCED BY THIS MODIFICATION, ALL OTHERS ARE EXISTING AND APPROVED UNDER THE PREVIOUS INTERIOR CONFIGURATION.
- 2. ALL SEATS SHOULD BE INSTALLED IN ACCORDANCE WITH STA NUMBERS. LOCATIONS SHALL BE MEASURED FROM THE FACTORY SEAT TRACK SPLICES INDICATED ON THE DRAWING AT STA 480.
- ALL SEAT LOCATIONS ARE TO CENTER LINE OF INBD FWD LEG STUD IN LOCKED POSITION WITH ± 3/2 TOLERANCE. LOCATIONS ARE 3. SPECIFIED BY THE FUSELAGE STATION LOCATING THE FORWARD LEG SEAT TRACK ATTACH STUDS FOR ALL SEATS.
- ALL SEATS MUST BE PLACARDED FOR FLAMMABILITY PER FAR 25.853(c) AND SEAT BELTS MUST BE PLACARDED WITH TSO/ETSO WITH 4. BUCKLE INSTALLED ON SIDE AWAY FROM AISLE.
- 5. THE MAIN AISLE WIDTH MUST NOT BE LESS THAN 15 BELOW 25 HEIGHT OR 20 ABOVE 25 HEIGHT IN ACCORDANCE WITH FAR 25.815.
- 6. ENCIRCLED ITEMS ON THE DRAWING SHEETS CORRELATE TO ITEM NUMBERS ON THE PARTS LIST.
- 7. INSTALL ONE LIFE VEST IN EACH DOUBLE SEAT IN BUSINESS CLASS. LOCATE LIFE JACKET IN COMPARTMENT ABOVE ARM RESTS.
- 8. INSTALL ONE LIFE VEST UNDER EACH SEAT IN ECONOMY CLASS. INSTALL LIFE JACKET PULL CORD AROUND LIFE JACKET POUCH AND PLACE THE LIFE LIFE JACKET IN STOWAGE BOX BELOW THE SEAT CUSHION. ENSURE THE "PULL FOR LIFEVEST" LANYARD EXITS THE TOP OF THE LIFE VEST BOX COVER AND IS HANGING OUTSIDE AND IN FRONT OF THE LIFE JACKET BOX COVER.

#### SYMBOL CODE:

DENOTES LIMITED RECLINE AT THIS PLACE

DENOTES NO REAR VIDEO AT THIS PLACE

X DENOTES SEAT ROW NO.

DENOTES IN ARM VIDEO AT THIS PLACE

H DENOTES HANDICAPPED SEAT

DENOTES NO REAR TABLE AT THIS PLACE

DENOTES IAT SEAT

DENOTES LIMITED RECLINE AT THIS PLACE

DENOTES NO REAR VIDEO AT THIS PLACE

X DENOTES SEAT ROW NO.

DENOTES IN ARM VIDEO AT THIS PLACE

H DENOTES HANDICAPPED SEAT

DENOTES NO REAR TABLE AT THIS PLACE