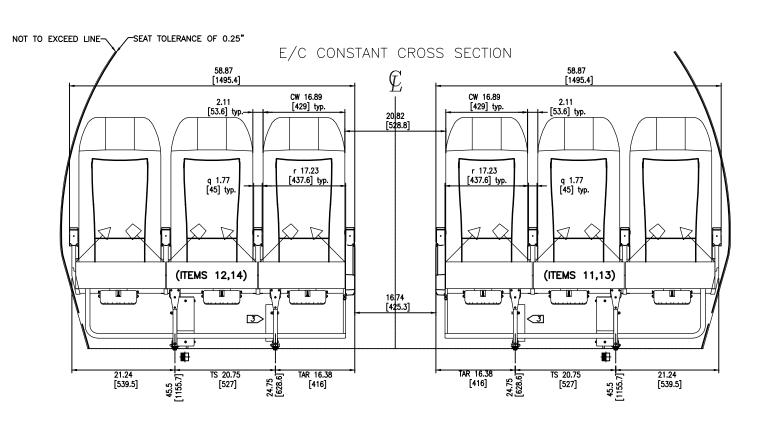

|                 | l 6S4Y7    | l 1   | l 1       |  |



#### SYMBOL CODE:

DENOTES LIMITED RECLINE AT THIS PLACE

DENOTES NO REAR VIDEO AT THIS PLACE

X DENOTES SEAT ROW NO.

DENOTES IN ARM VIDEO AT THIS PLACE

H DENOTES HANDICAPPED SEAT

DENOTES NO REAR TABLE AT THIS PLACE

DENOTES IAT SEAT





DENOTES LIMITED RECLINE AT THIS PLACE

DENOTES NO REAR VIDEO AT THIS PLACE

X DENOTES SEAT ROW NO.

DENOTES IN ARM VIDEO AT THIS PLACE

H DENOTES HANDICAPPED SEAT

DENOTES NO REAR TABLE AT THIS PLACE

DENOTES LAT SEAT

DWG NO. SH PG REV

# BUSINESS CLASS AISLE SIDE VIEW



# FORWARD ECONOMY CLASS AISLE SIDE VIEW



### AFT ECONOMY CLASS AISLE SIDE VIEW







SYMBOL CODE:

DENOTES RACEWAY LOCATION

DENOTES BUCKLE LOCATION

DENOTES TIP LOCATION

 DWG NO.
 SH
 PG
 REV

 GD0094ST
 1
 5
 IR









SYMBOL CODE:

DENOTES RACEWAY LOCATION

DENOTES BUCKLE LOCATION

DENOTES TIP LOCATION

 DWG NO.
 SH
 PG
 REV

 GD0094ST
 1
 6
 IR





SYMBOL CODE:

DENOTES RACEWAY LOCATION

DENOTES BUCKLE LOCATION

DENOTES TIP LOCATION

 DWG NO.
 SH
 PG
 REV

 GD0094ST
 1
 7
 IF