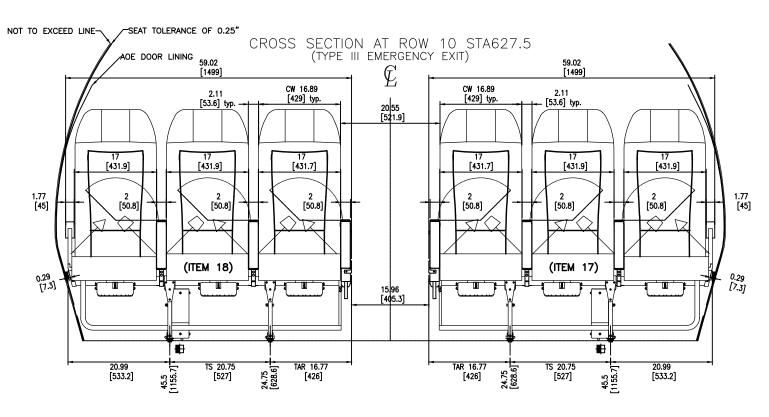

#### DRAWING NOTES:

- THIS DRAWING PROVIDES DETAILS FOR INSTALLATION OF SEATS IN THE MAIN PASSENGER CABIN OF A BOEING 737-800 AIRCRAFT, MSN 30290 AND 33024. ONLY THE ITEMS SPECIFICALLY CALLED OUT HERE ARE INTRODUCED BY THIS MODIFICATION, ALL OTHERS ARE EXISTING AND APPROVED UNDER THE PREVIOUS INTERIOR CONFIGURATION.
- 2. ALL SEATS SHOULD BE INSTALLED IN ACCORDANCE WITH STA NUMBERS. LOCATIONS SHALL BE MEASURED FROM THE FACTORY SEAT TRACK SPLICES INDICATED ON THE DRAWING AT STA 480.
- ALL SEAT LOCATIONS ARE TO CENTER LINE OF INBD FWD LEG STUD IN LOCKED POSITION WITH ± 3/2 TOLERANCE. LOCATIONS ARE 3. SPECIFIED BY THE FUSELAGE STATION LOCATING THE FORWARD LEG SEAT TRACK ATTACH STUDS FOR ALL SEATS.
- ALL SEATS MUST BE PLACARDED FOR FLAMMABILITY PER FAR 25.853(c) AND SEAT BELTS MUST BE PLACARDED WITH TSO/ETSO WITH 4. BUCKLE INSTALLED ON SIDE AWAY FROM AISLE.
- 5. THE MAIN AISLE WIDTH MUST NOT BE LESS THAN 15 BELOW 25 HEIGHT OR 20 ABOVE 25 HEIGHT IN ACCORDANCE WITH FAR 25.815.
- 6. ENCIRCLED ITEMS ON THE DRAWING SHEETS CORRELATE TO ITEM NUMBERS ON THE PARTS LIST.
- 7. INSTALL ONE LIFE VEST IN EACH DOUBLE SEAT IN BUSINESS CLASS. LOCATE LIFE JACKET IN COMPARTMENT ABOVE ARM RESTS.
- 8. INSTALL ONE LIFE VEST UNDER EACH SEAT IN ECONOMY CLASS. INSTALL LIFE JACKET PULL CORD AROUND LIFE JACKET POUCH AND PLACE THE LIFE LIFE JACKET IN STOWAGE BOX BELOW THE SEAT CUSHION. ENSURE THE "PULL FOR LIFEVEST" LANYARD EXITS THE TOP OF THE LIFE VEST BOX COVER AND IS HANGING OUTSIDE AND IN FRONT OF THE LIFE JACKET BOX COVER.

UNLESS OTHERWISE SPECIFIED DIMENSIONS ARE INCHES ANGLES +/- 2° 1 PLACE DECIMALS +/- .1 2 PLACE DECIMALS +/- .03 3 PLACE DECIMALS +/- .010

6S4Y7

NONE

SUITE 201 MILFORD, OH 45150 (+1) 513 444 4049 I

|   |                       |                          |                 | - Ooki :              |                 |            |       |           |  |
|---|-----------------------|--------------------------|-----------------|-----------------------|-----------------|------------|-------|-----------|--|
|   | NEXT HIGHER ASSEMBLY: | IGHER ASSEMBLY: USED ON: |                 | DRAWING TITLE:        |                 |            |       |           |  |
|   | GD0054IC              | B7                       | 37-800          | INSTALLATION — SEATS, |                 |            |       |           |  |
|   | S. HAWTHORN           | DATE: 31-0               | OCT-2013        | ANG B737-800          |                 |            |       |           |  |
|   | CHECKED:              | DATE:                    | 007 0047        | SIZE:                 | DRAWING NUMBER: |            |       | REVISION: |  |
|   | R. NYSTROM            | 31-0                     | 31-0CT-2013   B |                       | GD0094ST        | IR         |       |           |  |
| - | APPROVED:             | DATE:                    | 10) / 0040      | SCALE:                |                 | CAGE CODE: | SHEET | PAGE      |  |
|   |                       | 1-N                      | NOV-2013        | I NONE                |                 | l 6S4Y7    | l 1   | l 1       |  |