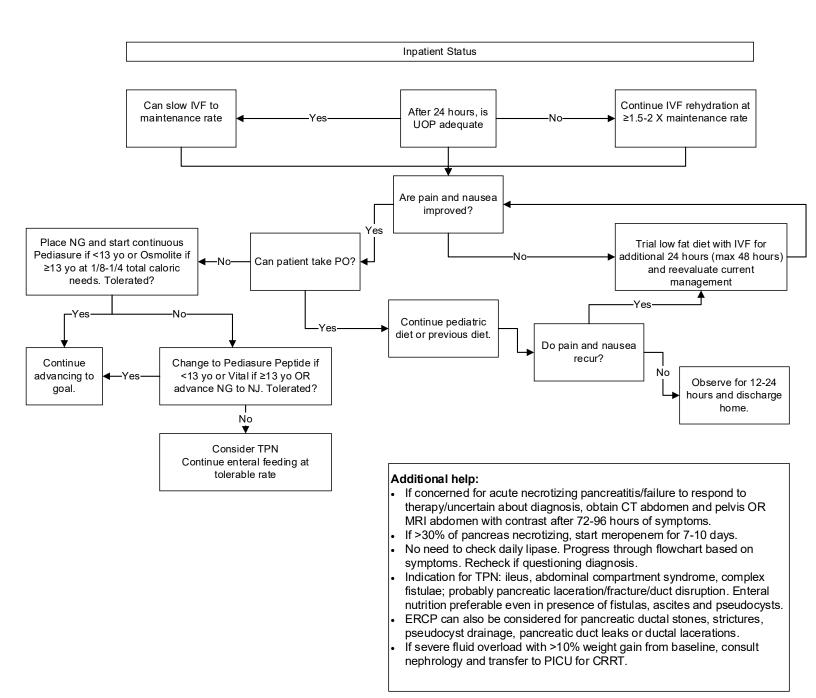

### Clinical algorithm:

ERCP ideally

<24 hours

**ERCP** ideally

within 72 hours