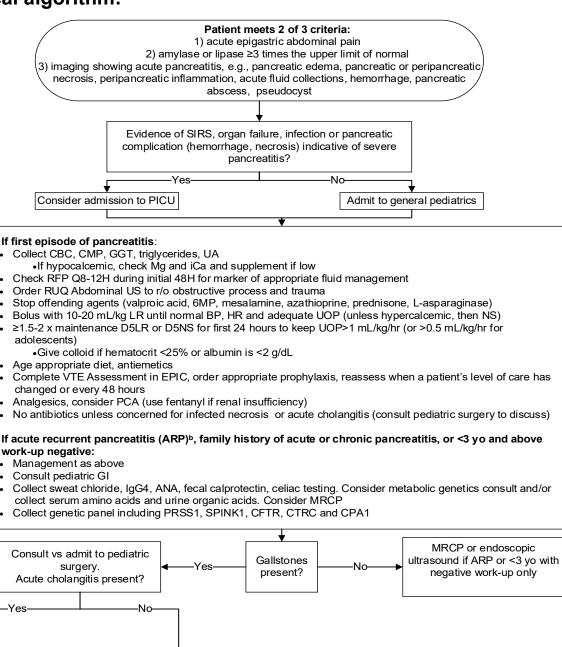

### Clinical algorithm:

ERCP ideally

<24 hours

**ERCP** ideally

within 72 hours