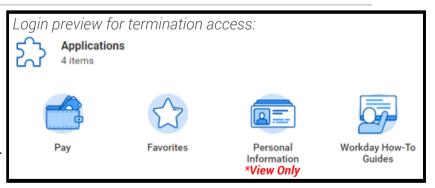

# **Logging into Workday after Termination**

#### How to access Workday for W-2s, payslips and more after leaving Corewell Health

**The day** after your termination date, your Workday account is reset and your username becomes your 6-digit employee number (5-digits for South/Lakeland). A temporary password will be emailed to your **personal email address**\* listed in Workday.

NOTE: You're Workday account access will EXPIRE 80 weeks after termination.