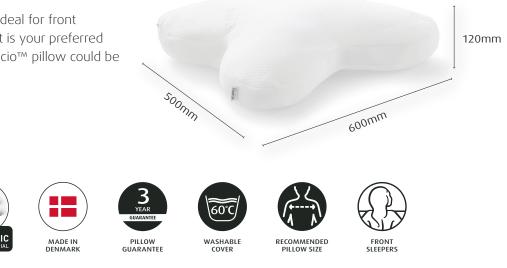

### **SLEEP POSITION**

The TEMPUR Ombracio<sup>™</sup> pillow is ideal for front sleepers and pillow huggers. If that is your preferred sleep position, the TEMPUR Ombracio<sup>™</sup> pillow could be perfect for you.

### FITTING

Recommended pillow size: Start with your upper body size. For more sizing information, visit tempur.com.

# WASHABLE COVER

With our washable pillow covers, you can machine wash them up to 60°C by easily unzipping for laundering – keeping your cover fresh and clean.

The Certified Space Technology™ trademark is used under license. All Rights Reserved. Visit tempur.com/spacefoundation for certification information.