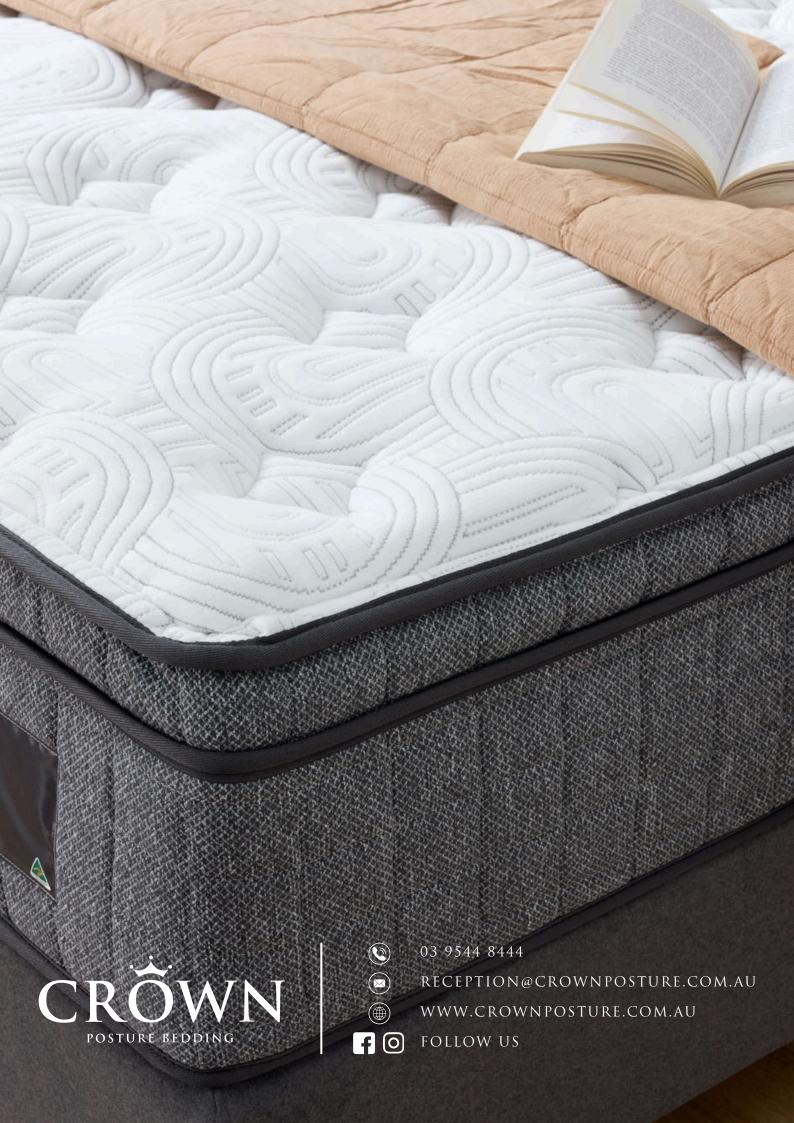

## Premium Feel, Affordable Price

The Royale is a quality, Australianmade, handcrafted mattress featuring a 5-Zone Edge-to-Edge Pocketed Coil design, delivering exceptional comfort.

Expertly crafted, it includes a fibre-blend quilt layer that enhances airflow, ensuring comfort in both warm and cool environments.

From the leading specialist in the development and manufacturing of mattress textiles and covers.

AUSTRALIAN MADE COMFORT LAYERS

Varying additional high-density comfort layers offering a choice of feels.