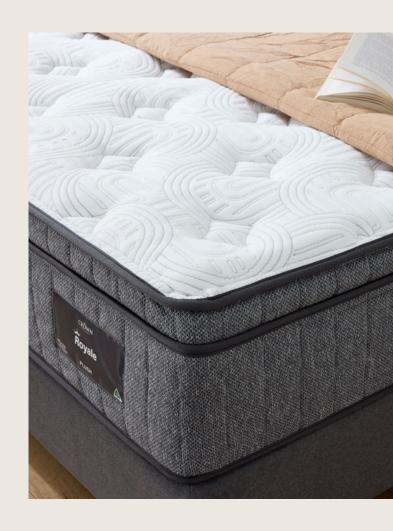

## Premium Feel, Affordable Price

The Royale is a quality, Australianmade, handcrafted mattress featuring a 5-Zone Edge-to-Edge Pocketed Coil design, delivering exceptional comfort.

Expertly crafted, it includes a fibre-blend quilt layer that enhances airflow, ensuring comfort in both warm and cool environments.

Firm, Medium, and Plush.

5 ZONE FULL WIDTH POCKETED COIL

Helps deliver conforming back support and pressure relief. Each zone assists in supporting a specific section of the body.

BEKAERT DESLEE STRETCH KNIT COVER

From the leading specialist in the development and manufacturing of mattress textiles and covers.

AUSTRALIAN MADE COMFORT LAYERS

Varying additional high-density comfort layers offering a choice of feels.