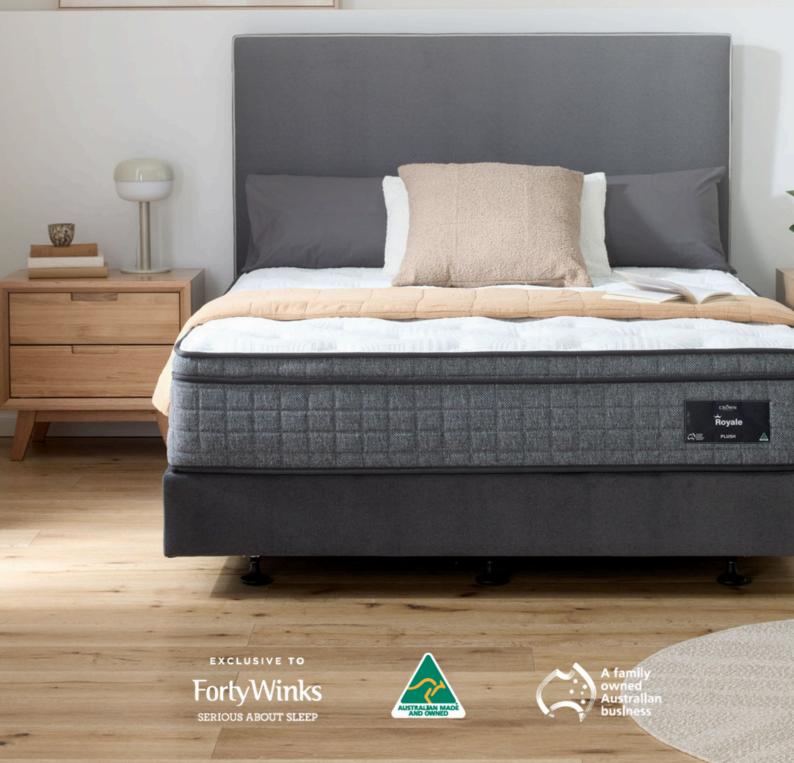

Royale

PREMIUM FEEL, AFFORDABLE PRICE

## Premium Feel, Affordable Price

The Royale is a quality, Australianmade, handcrafted mattress featuring a 5-Zone Edge-to-Edge Pocketed Coil design, delivering exceptional comfort.

Expertly crafted, it includes a fibre-blend quilt layer that enhances airflow, ensuring comfort in both warm and cool environments.

This mattress offers outstanding pressure relief, support, and full-body comfort for a more restful and healthier sleep experience.

Designed with quality and craftsmanship in mind, and is also compatible with adjustable bases for added versatility, The Royale is available in three luxurious feels:

Firm, Medium, and Plush.

5 ZONE FULL WIDTH POCKETED COIL

Helps deliver conforming back support and pressure relief. Each zone assists in supporting a specific section of the body.

BEKAERT DESLEE STRETCH KNIT COVER