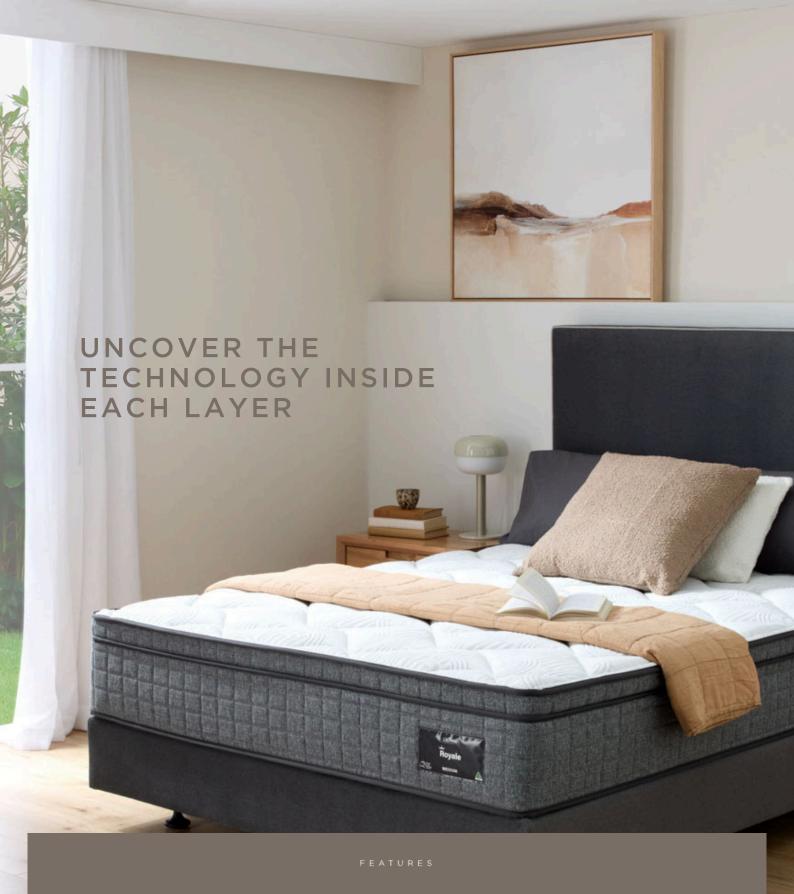

## Uncover the technology inside each layer

Additional padding at the surface, providing an extra soft layer of comfort.

Hyper Soft Pressure Relieving .....

Comfort Layer

Choice of Feels .....

Comfort layers offering multiple feels with varying degrees of comfort and support, providing you with optimal responsiveness where you need it most.

Australian Foams .....

Varying additional high-density comfort layers working in unison with the 5 Zone Full Width Pocketed Coil to improve support, responsiveness and durability.

5 Zone Full Width Pocketed Coil · · · Adjustable Base Compatible

Helps deliver conforming back support and pressure relief. Each zone assists in supporting a specific section of the body. Support Laver

ADJUSTABLE BASE COMPATIBLE