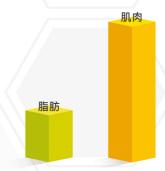

#### 修身燒脂 體重管理

靜態時,肌肉所消耗的能量大約 是脂肪的3倍

#### 脂肪及肌肉靜態能量消耗比較

資料來源: Wang et al., (2010)