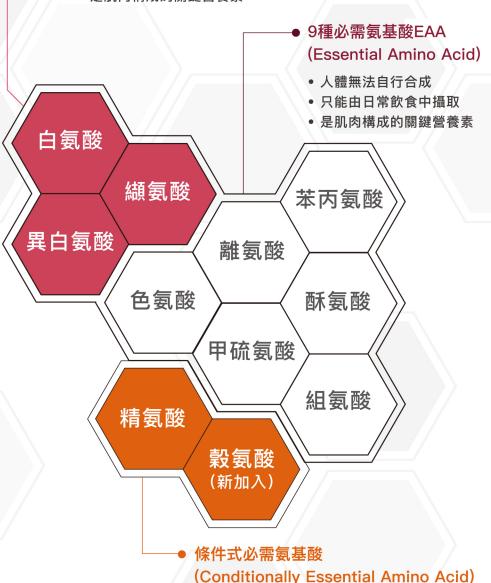

### 支鏈氨基酸BCAA (Branched-chain amino acids)

- 由白氨酸、纈氨酸及異白氨酸這三種必需氨基酸組成
- 是肌肉構成的關鍵營養素

新加入

Level Up 2

增加約1.6倍

白氨酸

纈氨酸

異白氨酸

Level Up 3

2:1:1支鏈氨基酸比例

\*2:1:1的比例

(白氨酸: 異白氨酸: 纈氨酸)

☆ 促進蛋白質合成 ❖ 有助建立肌肉 ❖ 減輕運動引起的酸痛

❖ 提升運動表現 ❖ 幫助肌肉組織恢復 ❖ 減少肌肉損傷