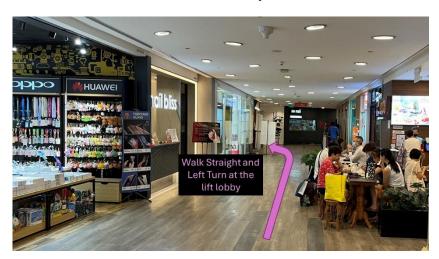

2. Walk straight and make a left turn at the Lift Lobby beside So Pho Vietnamese Restaurant.

3. Walk straight ahead towards the exit doors at the end of the corridor.

4. Make a left or right turn towards the shuttle bus pick-up / drop-off point.