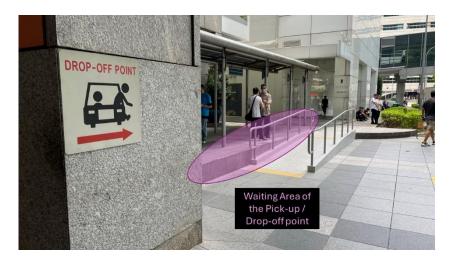

5. The Shuttle Bus pick-up/drop-off point is here. You may wait at the sheltered area for the bus to arrive.