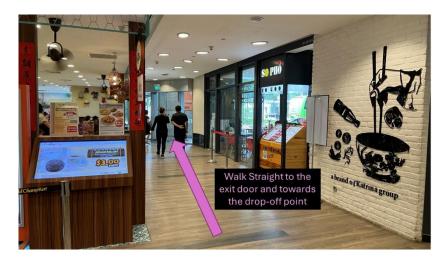

2. Walk straight and make a left turn at the Lift Lobby beside So Pho Vietnamese Restaurant.

3. Walk straight ahead towards the exit doors at the end of the corridor.

4. Make a left or right turn towards the shuttle bus pick-up / drop-off point.

5. The Shuttle Bus pick-up/drop-off point is here. You may wait at the sheltered area for the bus to arrive.