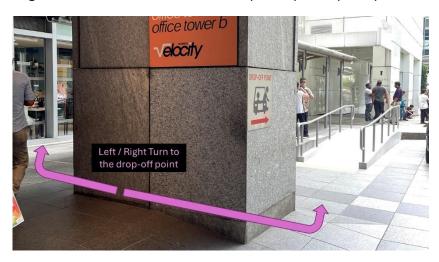

2. Walk straight and make a left turn at the Lift Lobby beside So Pho Vietnamese Restaurant.

3. Walk straight ahead towards the exit doors at the end of the corridor.

4. Make a left or right turn towards the shuttle bus pick-up / drop-off point.