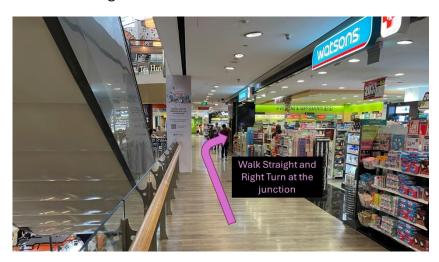

For visitors arriving via Novena MRT station, here's a visual guide on how to get to this new pickup/ drop-off point:

1. From Novena MRT Station, take the escalator up to Level 2. You will see Watsons here. Walk straight and make a right turn after Watsons.