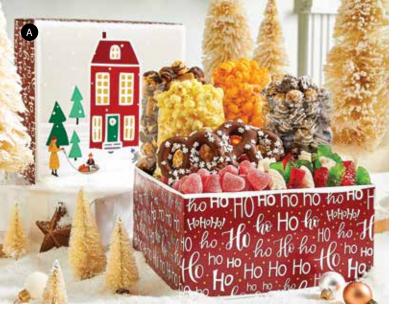

Baskets of Good Cheer

A ALL WRAPPED UP GIFT BASKET This reusable basket includes Caramel, Cornfusion™, Cinnamon Sugar, Cookies & Créme, and Ranch Popcorn along with Snowman Covered Oreo® Cookies, Pirouline® Chocolate Wafers, cinnamon drops, foilwrapped chocolate balls, and caramel toffee chocolate pralines. 36.9 oz B17701 \$59.99