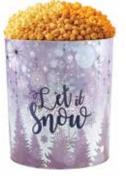

# Snow, Sparkle, & Popcorn!

6.5 Gallon

#### A SPARKLING SNOWFALL GIFT BASKET This reusable, wooden, gift basket is filled with 15 flavors of Popcorn, including NEW Snowflake Sugar Cookie and NEW Holiday Peppermint. Also includes Lindt<sup>®</sup> Lindor Milk Chocolate Truffles, strawberry tartlet cookies, chocolate