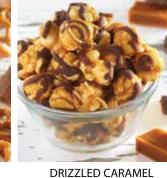

## C SPARKLING SNOWFALL 6-BOX GIFT TOWER

Towering with Butter, Cheese, Caramel, White Cheddar, Cornfusion™, Cinnamon Sugar, Cranberry Kettle, Chocolate, and Drizzled Caramel Popcorn. Also includes Lindt® Lindor Milk Chocolate Truffles, Harry & David® Strawberry Shortbread Cookies, milk chocolate covered pretzels with snowflake sprinkles, soft butter pomegranate candy, and passion fruit hard candy. 39.5 oz T24801 \$89.99

Ρ

Personalize Your Gift See Page 23

Tower includes Butter, Cheese, Caramel, White Cheddar, Cornfusion™, Cinnamon Sugar, Drizzled Caramel, Cracked Pepper And Sea Salt, and NEW Snowflake Sugar Cookie Popcorn. Also includes Lindt® Lindor Milk Chcolate Truffles, foil wrapped chocolate balls, milk chocolate covered pretzels topped with crushed peppermint, green and white mallow twists, holiday assorted gummies, and soft butter pomegranate candy. The included Tin is filled with 32 cups of Butter, Cheese, and Caramel Popcorn 41.1 oz + Popcorn Tin TT24902 \$99.99

> SPARKLING SNOWFALL 6 BOX GIFT TOWER & 2 GALLON POPCORN TIN This gift tower is filled with Butter, Cheese, Caramel, White Cheddar, Cornfusion™, Cinnamon Sugar, Cranberry Kettle, Chocolate, and Drizzled Caramel Popcorn. Also includes Harry & David® Strawberry Shortbread Cookies, Lindt® Lindor Milk Chocolate Truffles, chocolate covered pretzels with snowflake sprinkles, soft butter pomegranate candy, and passion fruit candy. Popcorn Tin comes filled with 32 cups of Butter, Cheese, & Caramel Popcorn. 39.5 oz + Popcorn Tin TT24802 \$124.99