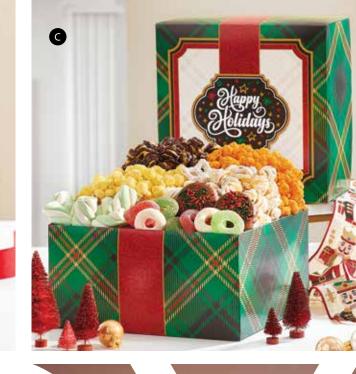

Poppin' With Plaid

A MERRY PLAID 5 BOX GIFT TOWER Towering with Butter, Cheese, Caramel, White Cheddar, Cornfusion™, Cinnamon Sugar, Cracked Pepper And Sea Salt, Drizzled Caramel, and NEW Snowflake Sugar Cookie Popcorn. Also includes Lindt® Lindor Milk Chocolate Truffles, foil wrapped chocolate balls, milk chocolate covered pretzels topped with crushed peppermint, white and green mallow twists, assorted holiday gummies, and soft butter pomegranate candy. 41.1 oz T25001 \$69.99

Also Available with Happy Holidays Messaging T24901

B MERRY OR HAPPY PLAID POPCORN TINS

P () D

MERRY

MERRY PLAID - Merry Christmas Message Butter, Cheese, & Caramel Popcorn 3.5 Gallon P250330 \$44.99 6.5 Gallon P250030 \$59.99 (Featured)

Butter, Cheese, Caramel, & White Cheddar Popcorn 3.5 Gallon P250340 \$49.99 6.5 Gallon P250040 \$64.99

HAPPY PLAID - Happy Holidays Message Butter, Cheese, & Caramel Popcorn 3.5 Gallon P249330 \$44.99 6.5 Gallon P249030 \$59.99

Butter, Cheese, Caramel, & White Cheddar Popcorn 3.5 Gallon P249340 \$49.99 (Featured) 6.5 Gallon P249040 \$64.99

3.5 Gallon=56 cups • 6.5 Gallon=104 cups

C PLAID REUSABLE GIFT BIN

Filled with Cheese, Caramel, White Cheddar, and Cinnamon Sugar Popcorn, along with Lindt<sup>®</sup> Lindor Milk Chocolate Truffles, holiday ring gummies, and red and green mallow twists. 15.8 oz C25001 \$39.99