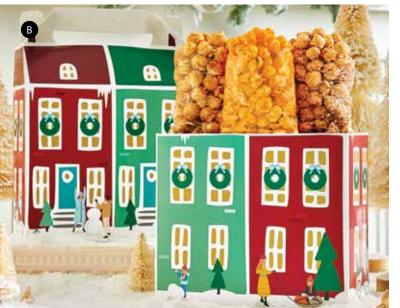

#### B SPARKLING SNOWFALL GIFT BOX DUO

This gift box includes Butter, Cheese, Caramel, White Cheddar, Cinnamon Sugar, and NEW Snowflake Sugar Cookie Popcorn. Also includes Lindt<sup>®</sup> Lindor Milk Chocolate Truffles and other sweet treats. Plus a bag of Drizzled Caramel Popcorn in an additional box with a Warm Winter Wishes message. 32.2 oz C24804 \$39.99

B

C SPARKLING SNOWFALL POPCORN PAIL ① D Filled with 8 cups of NEW Snowflake Sugar Cookie Popcorn. A sweet mingling of candy-drizzled Sugar Cookie Kettle Popcorn, and candy coated snowflake shaped pretzels with candy sprinkles. P248510 \$29.99 D SPARKLING SNOWFALL POPCORN TINS P (D) D Butter, Cheese, & Caramel Popcorn 2 Gallon P248230 \$39.99 • 3.5 Gallon P248330 \$44.99 6.5 Gallon P248030 \$59.99

D

2 Gallon

Butter, Cheese, Caramel, & White Cheddar Popcorn 2 Gallon P248240 \$44.99 • 3.5 Gallon P248340 \$49.99 6.5 Gallon P248040 \$64.99

2 Gallon=32 cups • 3.5 Gallon=56 cups 6.5 Gallon=104 cups