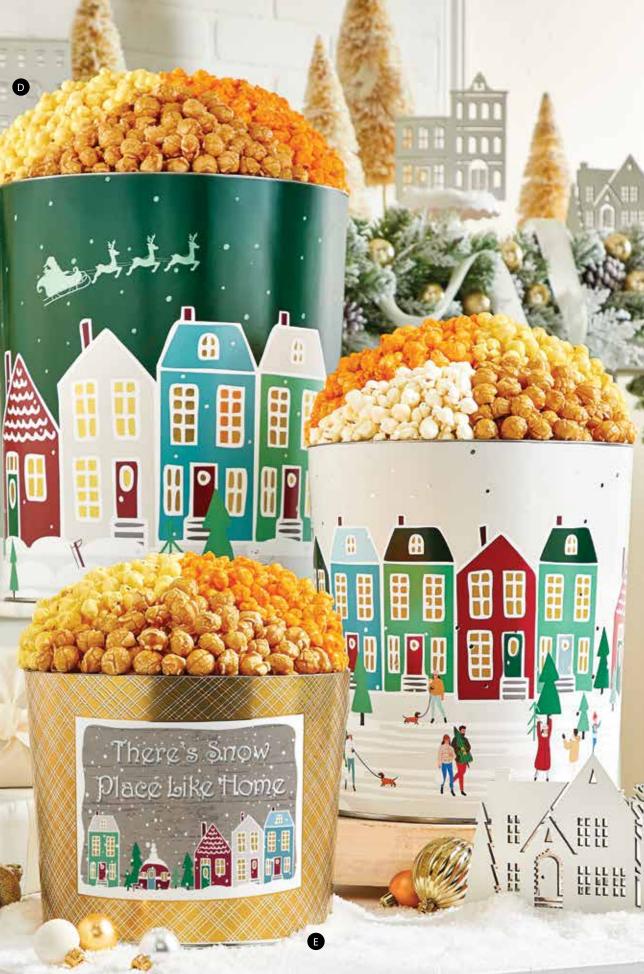

202 \$19.99

C TINSEL TOWN 4 BOX GIFT TOWER P Towering with Butter, Cheese, Caramel, Cinnamon Sugar, Cornfusion™, Cranberry Kettle, and Chocolate Popcorn. Also includes cinnamon drops, and assorted holiday gummies. 34.3 oz T25201 \$49.99

D TINSEL TOWN POPCORN TINS POD Butter, Cheese, & Caramel Popcorn 3.5 Gallon P252330 \$44.99 6.5 Gallon P252030 \$59.99 (Featured)

Butter, Cheese, Caramel, & White Cheddar Popcorn 3.5 Gallon P252340 \$49.99 (Featured) 6.5 Gallon P252040 \$64.99 3.5 Gallon=56 cups • 6.5 Gallon=104 cups

#### E TINS WITH POP<sup>\*</sup> <sup>(1)</sup>D

This limited edition gold tin with a holiday label is filled with 28 cups of Butter, Cheese, & Caramel Popcorn. Plus over 200 designs available on our classic Retro version at TinsWithPop.com Featured: TWP200D77 \$29.99







P (UD ALL WRAPPED UP POPCORN TINS

Choose your favorite combination below from Double Butter, Double Cheese, and Caramel Popcorn in our 3.5 gallon tins. Each tin is filled with 56 cups of Popcorn.

| P271311 | l Double Butter            | Ι | \$35.99 |  |
|---------|----------------------------|---|---------|--|
| P271312 | I Double Cheese (Featured) | Ι | \$35.99 |  |
| P271313 | I Caramel                  | Ι | \$40.99 |  |

| P2713212 | I Double Butter & Double Cheese (Featured) | Ι | \$40.99 |
|----------|--------------------------------------------|---|---------|
| P2713213 | I Double Butter & Caramel (Featured)       | Ι | \$43.99 |
| P2713223 | I Double Cheese & Caramel                  | Ι | \$43.99 |



#### A ALL WRAPPED UP ULTIMATE MUSICAL **GIFT BOX**

This gift box plays J