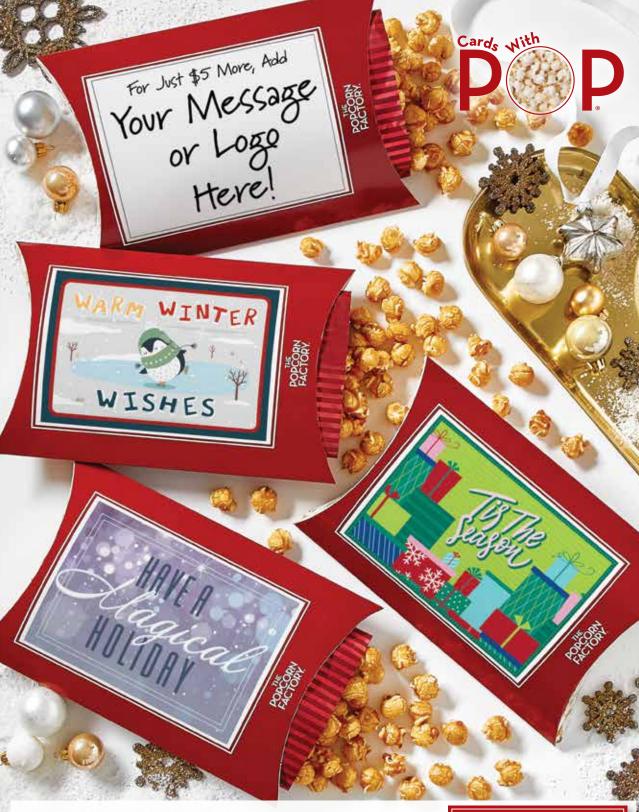

#### **CARDS WITH POP®**

Some messages need a little extra "POP" to get your point across. When words simply are not enough, send Cards With Pop<sup>®</sup>. Each colorful box comes with a bag of our delicious Caramel Popcorn, along with your specially chosen sentiment. 6020D

CWP123PP CWP123D74 I Warm Winter Wishes

22 ThePopcornFactory.com

I Personalize Your Card! CWP123D74 CWP123D79 I Tis The Season Gifts

I Have A Magical Holiday

Use Promo Code WITHPOP See Page 23 for more info.

### Visit CardsWithPop.com to view over 200 designs!