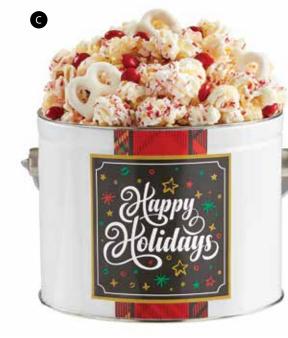

Poppin' With Plaid

A MERRY PLAID 5 BOX GIFT TOWER Towering with Butter, Cheese, Caramel, White Cheddar, Cornfusion™, Cinnamon Sugar, Cracked Pepper And Sea Salt, Drizzled Caramel, and NEW Snowflake Sugar Cookie Popcorn. Also includes Lindt® Lindor Milk Chocolate Truffles, foil wrapped chocolate balls, milk chocolate covered pretzels topped with crushed peppermint, white and green mallow twists, assorted holiday gummies, and soft butter pomegranate candy. 41.1 oz T25001 \$69.99

Also Available with Happy Holidays Messaging T24901

B MERRY OR HAPPY PLAID POPCORN TINS

P () D

MERRY

MERRY PLAID - Merry Christmas Message Butter, Cheese, & Caramel Popcorn 3.5 Gallon P250330 \$44.99 6.5 Gallon P250030 \$59.99 (Featured)