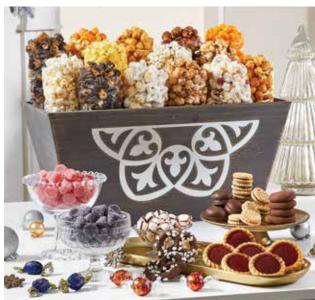

#### A SPARKLING SNOWFALL GIFT BASKET This reusable, wooden, gift basket is filled with 15 flavors of Popcorn, including NEW Snowflake Sugar Cookie and NEW Holiday Peppermint. Also includes Lindt<sup>®</sup> Lindor Milk Chocolate Truffles, strawberry tartlet cookies, chocolate

Truffles, strawberry tartlet cookies, chocolate covered whoopie pie cookies, hazelnut sandwich cookies, milk chocolate covered pretzels with snowflake sprinkles, caramel toffee chocolate pralines, and even MORE sweet treats. 82.502 B24801 \$149.99