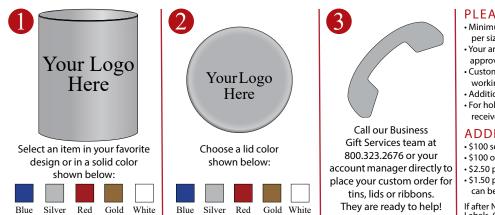

#### HOW TO CUSTOMIZE YOUR GIFT

#### PLEASE NOTE

Minimum order quantity of 48 lids or tins per size.
Your artwork must be received and proof approved before your order can be processed.
Custom tins, lids and ribbon require 21 working days to produce.
Additional charges may apply, see below.
For holiday delivery, orders need to be received by November 19, 2021.

\$100 set-up fee per color
\$100 one-time screen charge per color
\$2.50 printing charge for each tin per color
\$1.50 printing charge for each lid, up to 2 colors can be screened per color

If after November 19, consider our personalized Labels, Gift Tags and Greeting Cards shown on pg 23.