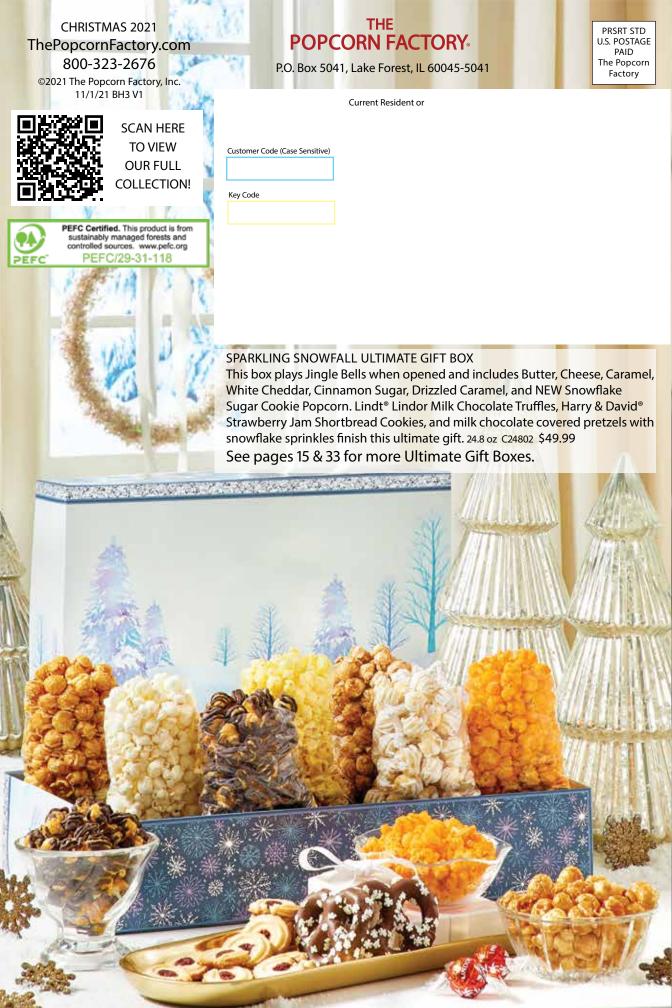

#### E SPARKLING SNOWFALL ULTIMATE MUSICAL GIFT BOX

B

This gift box plays Jingle Bells when opened and includes Butter, Cheese, Caramel, White Cheddar, Cinnamon Sugar, Drizzled Caramel, and NEW Snowflake Sugar Cookie Popcorn. Lindt<sup>®</sup> Lindor Milk Chocolate Truffles, Harry & David<sup>®</sup> Strawberry Jam Shortbread Cookies, and milk chocolate covered pretzels with snowflake sprinkles finish this ultimate gift. 24.8 oz C24802 \$49.99