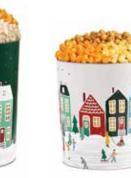

#### FROSTY FUN PENGUIN TOWER

This reusable penguin tower makes the perfect holiday decoration and is filled with Butter, Cheese, Caramel, White Cheddar, Cornfusion™, Chocolate, and Cinnamon Sugar Popcorn. Also includes Lindt® Lindor Milk Chocolate Truffles, Harry & David® Strawberry Jam Shortbread Cookies, white chocolate covered pretzels, white and green mallow twists, and holiday ring gummies. 31.5 oz T25104 \$79.99

FROSTY FUN 3.5 GALLON PREMIUM GIFTTIN Bursting with seven flavors of Popcorn: Cheese, Caramel, White Cheddar, Cornfusion™, Cinnamon Sugar, Drizzled Caramel, and Cookies & Créme. Also includes Harry & David® Strawberry Jam Shortbread Cookies, white chocolate covered pretzels, holiday ring gummies, and white and green mallow twists. 36.1 oz C25013 \$59.99

A FROSTY FUN POPCORN TINS Butter, Cheese, & Caramel Popcorn 3.5 Gallon P251330 \$44.99 6.5 Gallon P251340 \$59.99 (Featured)

P (UD

Butter, Cheese, Caramel, & White Cheddar Popcorn 3.5 Gallon P251030 \$49.99 (Featured) 6.5 Gallon P251040 \$64.99 3.5 Gallon=56 cups • 6.5 Gallon=104 cups B TINS WITH POP<sup>\*</sup> (D) This limited edition gold tin with a holiday label is filled with 28 cups of Butter, Cheese, & Caramel Popcorn. Plus over 200 designs available on our classic Retro version at TinsWithPop.com Featured: TWP200D73 \$29.99