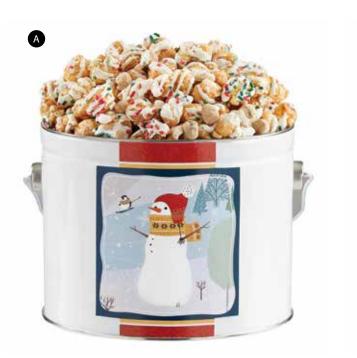

R

SNACK BAGS \$99.99 ① D 100 single-serve bags available in your choice of 4 delicious flavors. Just \$1 per bag. Add personalized stickers for an additional 50¢ per sticker. Cornfusion™ PA100CF 2 oz. Caramel PA100CF 3 oz. Cheese PA100PK 1 oz.





PACKED WITH POP<sup>™</sup> Select the holiday greeting of your choice on our Gift Box in our classic Retro design. Each box is packed with five individually wrapped bags of our favorite Popcorn flavors: Butter, Cheese, Caramel, White Cheddar, and Cookies & Crème. Featured item PWP05D76 ①D





Our Popcorn Ball Decorating Kit is the perfect chance for kids and adults alike to get creative and make fun holiday Popcorn balls. Everything from frostings to candies is included for maximum deliciousness. Kit Includes 6 Popcorn Balls. NA7009 \$39.99





Creative With Creative Popearn!



celebales ag

#### A FROSTY FUN GIFT PAIL <sup>(1)</sup>D

Filled with 8 cups of Holiday Cookie Dough Popcorn! Cinnamon Sugar Popcorn and mini chocolate chip cookie dough bites, with a white candy drizzle and topped with red and green sprinkles. P251510 \$29.99

#### B TINSEL TOWN GIFT PAIL OD

Filled with 8 cups of Cranberry Kettle Popcorn! We've added dried cranberries to our delicious kettle corn for a sweet treat sure to be a holiday favorite. P252510 \$29.99

#### C HAPPY PLAID GIFT PAIL <sup>(III)</sup>D

Filled with 8 cups of NEW Holiday Peppermint Popcorn! It's a cool combo of Creamy Candy Drizzled Peppermint Kettle Popcorn, candy coated mini pretzels, red chocolate buttons, and crushed peppermint sprinkles. P249510 \$29.99



### A NEW Flavor