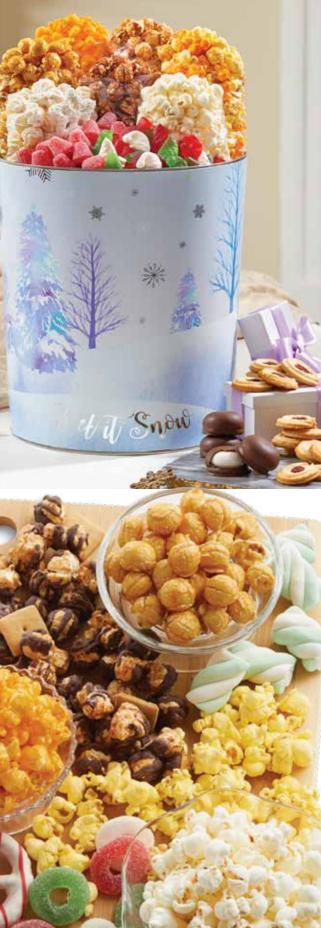

# Snow, Sparkle, & Popcorn!

6.5 Gallon

#### A SPARKLING SNOWFALL GIFT BASKET This reusable, wooden, gift basket is filled with 15 flavors of Popcorn, including NEW Snowflake Sugar Cookie and NEW Holiday Peppermint. Also includes Lindt<sup>®</sup> Lindor Milk Chocolate Truffles, strawberry tartlet cookies, chocolate

Truffles, strawberry tartlet cookies, chocolate covered whoopie pie cookies, hazelnut sandwich cookies, milk chocolate covered pretzels with snowflake sprinkles, caramel toffee chocolate pralines, and even MORE sweet treats. 82.502 B24801 \$149.99