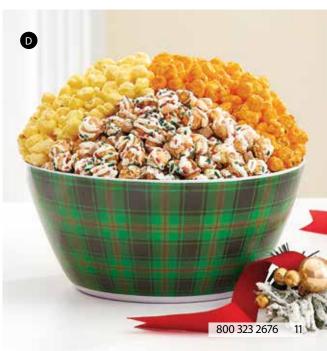

Also Available with Happy Holidays Messaging T24901

B MERRY OR HAPPY PLAID POPCORN TINS

P () D

MERRY

MERRY PLAID - Merry Christmas Message Butter, Cheese, & Caramel Popcorn 3.5 Gallon P250330 \$44.99 6.5 Gallon P250030 \$59.99 (Featured)

Butter, Cheese, Caramel, & White Cheddar Popcorn 3.5 Gallon P250340 \$49.99 6.5 Gallon P250040 \$64.99

HAPPY PLAID - Happy Holidays Message Butter, Cheese, & Caramel Popcorn 3.5 Gallon P249330 \$44.99 6.5 Gallon P249030 \$59.99