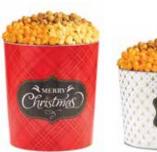

Also Available with Happy Holidays Messaging T24901

B MERRY OR HAPPY PLAID POPCORN TINS

P () D

MERRY

MERRY PLAID - Merry Christmas Message Butter, Cheese, & Caramel Popcorn 3.5 Gallon P250330 \$44.99 6.5 Gallon P250030 \$59.99 (Featured)

Butter, Cheese, Caramel, & White Cheddar Popcorn 3.5 Gallon P250340 \$49.99 6.5 Gallon P250040 \$64.99

HAPPY PLAID - Happy Holidays Message Butter, Cheese, & Caramel Popcorn 3.5 Gallon P249330 \$44.99 6.5 Gallon P249030 \$59.99

Butter, Cheese, Caramel, & White Cheddar Popcorn 3.5 Gallon P249340 \$49.99 (Featured) 6.5 Gallon P249040 \$64.99

3.5 Gallon=56 cups • 6.5 Gallon=104 cups

C PLAID REUSABLE GIFT BIN

Filled with Cheese, Caramel, White Cheddar, and Cinnamon Sugar Popcorn, along with Lindt<sup>®</sup> Lindor Milk Chocolate Truffles, holiday ring gummies, and red and green mallow twists. 15.8 oz C25001 \$39.99