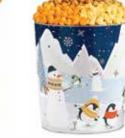

B

C SPARKLING SNOWFALL POPCORN PAIL ① D Filled with 8 cups of NEW Snowflake Sugar Cookie Popcorn. A sweet mingling of candy-drizzled Sugar Cookie Kettle Popcorn, and candy coated snowflake shaped pretzels with candy sprinkles. P248510 \$29.99 D SPARKLING SNOWFALL POPCORN TINS P (D) D Butter, Cheese, & Caramel Popcorn 2 Gallon P248230 \$39.99 • 3.5 Gallon P248330 \$44.99 6.5 Gallon P248030 \$59.99

D

2 Gallon

Butter, Cheese, Caramel, & White Cheddar Popcorn 2 Gallon P248240 \$44.99 • 3.5 Gallon P248340 \$49.99 6.5 Gallon P248040 \$64.99

2 Gallon=32 cups • 3.5 Gallon=56 cups 6.5 Gallon=104 cups