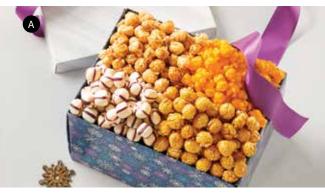

Baskets of Good Cheer

A ALL WRAPPED UP GIFT BASKET This reusable basket includes Caramel, Cornfusion™, Cinnamon Sugar, Cookies & Créme, and Ranch Popcorn along with Snowman Covered Oreo® Cookies, Pirouline® Chocolate Wafers, cinnamon drops, foilwrapped chocolate balls, and caramel toffee chocolate pralines. 36.9 oz B17701 \$59.99