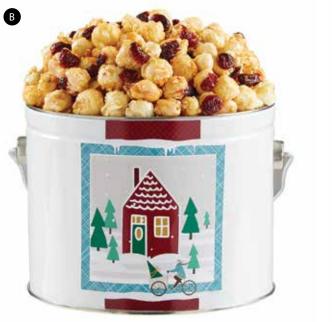

B

C SPARKLING SNOWFALL POPCORN PAIL ① D Filled with 8 cups of NEW Snowflake Sugar Cookie Popcorn. A sweet mingling of candy-drizzled Sugar Cookie Kettle Popcorn, and candy coated snowflake shaped pretzels with candy sprinkles. P248510 \$29.99 D SPARKLING SNOWFALL POPCORN TINS P (D) D Butter, Cheese, & Caramel Popcorn 2 Gallon P248230 \$39.99 • 3.5 Gallon P248330 \$44.99 6.5 Gallon P248030 \$59.99

D

2 Gallon

Butter, Cheese, Caramel, & White Cheddar Popcorn 2 Gallon P248240 \$44.99 • 3.5 Gallon P248340 \$49.99 6.5 Gallon P248040 \$64.99

2 Gallon=32 cups • 3.5 Gallon=56 cups 6.5 Gallon=104 cups