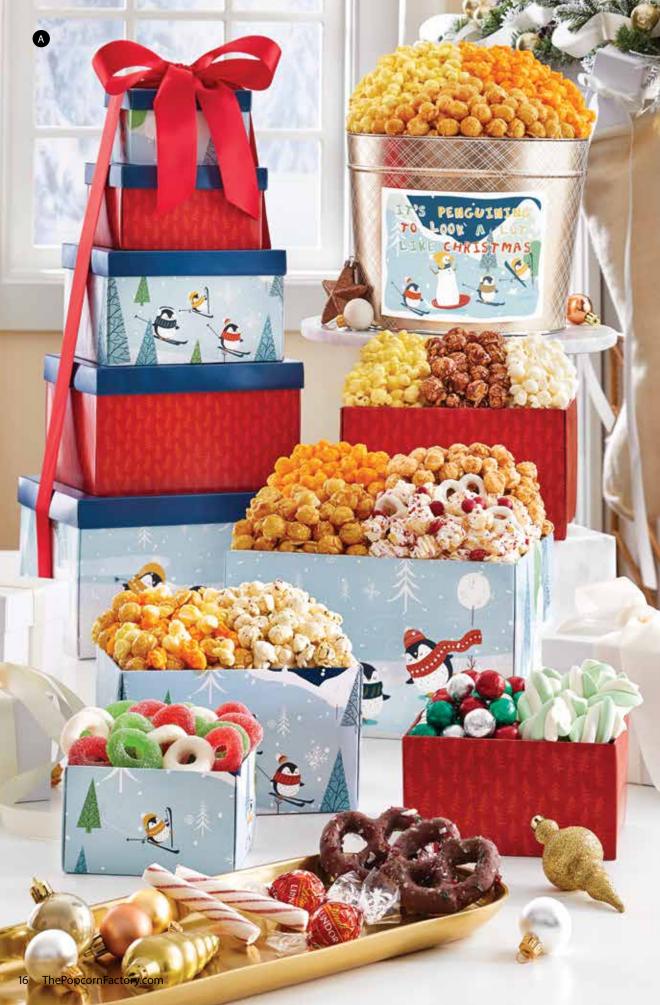

# Snow, Sparkle, & Popcorn!

6.5 Gallon

#### A SPARKLING SNOWFALL GIFT BASKET This reusable, wooden, gift basket is filled with 15 flavors of Popcorn, including NEW Snowflake Sugar Cookie and NEW Holiday Peppermint. Also includes Lindt<sup>®</sup> Lindor Milk Chocolate Truffles, strawberry tartlet cookies, chocolate

Truffles, strawberry tartlet cookies, chocolate covered whoopie pie cookies, hazelnut sandwich cookies, milk chocolate covered pretzels with snowflake sprinkles, caramel toffee chocolate pralines, and even MORE sweet treats. 82.502 B24801 \$149.99

#### B SPARKLING SNOWFALL GIFT BOX DUO

This gift box includes Butter, Cheese, Caramel, White Cheddar, Cinnamon Sugar, and NEW Snowflake Sugar Cookie Popcorn. Also includes Lindt<sup>®</sup> Lindor Milk Chocolate Truffles and other sweet treats. Plus a bag of Drizzled Caramel Popcorn in an additional box with a Warm Winter Wishes message. 32.2 oz C24804 \$39.99

B

C SPARKLING SNOWFALL POPCORN PAIL ① D Filled with 8 cups of NEW Snowflake Sugar Cookie Popcorn. A sweet mingling of candy-drizzled Sugar Cookie Kettle Popcorn, and candy coated snowflake shaped pretzels with candy sprinkles. P248510 \$29.99 D SPARKLING SNOWFALL POPCORN TINS P (D) D Butter, Cheese, & Caramel Popcorn 2 Gallon P248230 \$39.99 • 3.5 Gallon P248330 \$44.99 6.5 Gallon P248030 \$59.99

D

2 Gallon

Butter, Cheese, Caramel, & White Cheddar Popcorn 2 Gallon P248240 \$44.99 • 3.5 Gallon P248340 \$49.99 6.5 Gallon P248040 \$64.99

2 Gallon=32 cups • 3.5 Gallon=56 cups 6.5 Gallon=104 cups

#### E SPARKLING SNOWFALL ULTIMATE MUSICAL GIFT BOX

B

This gift box plays Jingle Bells when opened and includes Butter, Cheese, Caramel, White Cheddar, Cinnamon Sugar, Drizzled Caramel, and NEW Snowflake Sugar Cookie Popcorn. Lindt<sup>®</sup> Lindor Milk Chocolate Truffles, Harry & David<sup>®</sup> Strawberry Jam Shortbread Cookies, and milk chocolate covered pretzels with snowflake sprinkles finish this ultimate gift. 24.8 oz C24802 \$49.99

#### A SPARKLING SNOWFALL INCREDIBLE GIFT BOX <sup>©D</sup>

Includes Cheese, Caramel, and Cinnamon Sugar Popcorn along with soft butter pomegranate candy. 13.8 oz C24801 \$24.99

#### B SPARKLING SNOWFALL CHOCOLATE LOVERS GIFT BOX

This gift box filled with nine flavors of Popcorn: Butter, Cheese, Caramel, White Cheddar, Cinnamon Sugar, S'Mores, Drizzled Caramel, NEW Holiday Peppermint, and NEW Snowflake Sugar Cookie. Also includes Ghirardelli® Milk Chocolate Caramel Squares, Lindt® Lindor Milk Chocolate Truffles, Pirouline® Chocolate Wafers. Candy Coated Oreo® Cookies topped with crushed Peppermint, milk chocolate covered pretzels with snowflake sprinkles, and chocolate covered whoopie pie cookies. 42.2 oz C24803 \$69.99

## C SPARKLING SNOWFALL 6-BOX GIFT TOWER

Towering with Butter, Cheese, Caramel, White Cheddar, Cornfusion™, Cinnamon Sugar, Cranberry Kettle, Chocolate, and Drizzled Caramel Popcorn. Also includes Lindt® Lindor Milk Chocolate Truffles, Harry & David® Strawberry Shortbread Cookies, milk chocolate covered pretzels with snowflake sprinkles, soft butter pomegranate candy, and passion fruit hard candy. 39.5 oz T24801 \$89.99

#### D SPARKLING SNOWFALL 3.5 GALLON PREMIUM GIFT TIN

Filled with seven flavors of Popcorn, including NEW Snowflake Sugar Cookie. Also includes Harry & David® Strawberry Jam Shortbread Cookies, and more sweet treats 43.3 oz C24805 \$59.99

E SPARKLING SNOWFALL CHARCUTERIE BOARD This reusable board comes with Butter, Cheese, Caramel, White Cheddar, and S'Mores Popcorn, along with white & green mallow twists, holiday ring gummies, and white chocolate covered pretzels. 16.2 oz NA24801 \$39.99