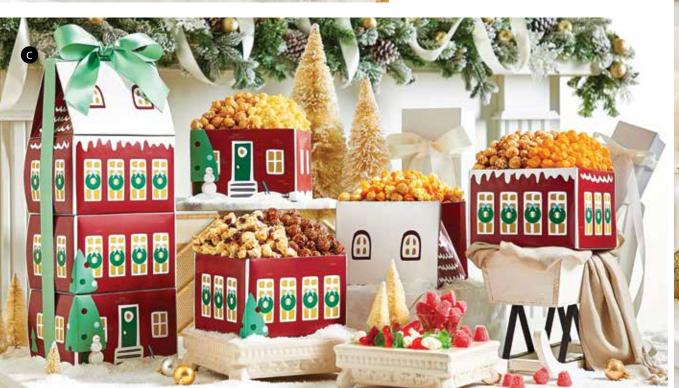

## C SPARKLING SNOWFALL 6-BOX GIFT TOWER

Towering with Butter, Cheese, Caramel, White Cheddar, Cornfusion™, Cinnamon Sugar, Cranberry Kettle, Chocolate, and Drizzled Caramel Popcorn. Also includes Lindt® Lindor Milk Chocolate Truffles, Harry & David® Strawberry Shortbread Cookies, milk chocolate covered pretzels with snowflake sprinkles, soft butter pomegranate candy, and passion fruit hard candy. 39.5 oz T24801 \$89.99

#### D SPARKLING SNOWFALL 3.5 GALLON PREMIUM GIFT TIN

Filled with seven flavors of Popcorn, including NEW Snowflake Sugar Cookie. Also includes Harry & David® Strawberry Jam Shortbread Cookies, and more sweet treats 43.3 oz C24805 \$59.99

> SPARKLING SNOWFALL 6 BOX GIFT TOWER & 2 GALLON POPCORN TIN This gift tower is filled with Butter, Cheese, Caramel, White Cheddar, Cornfusion™, Cinnamon Sugar, Cranberry Kettle, Chocolate, and Drizzled Caramel Popcorn. Also includes Harry & David® Strawberry Shortbread Cookies, Lindt® Lindor Milk Chocolate Truffles, chocolate covered pretzels with snowflake sprinkles, soft butter pomegranate candy, and passion fruit candy. Popcorn Tin comes filled with 32 cups of Butter, Cheese, & Caramel Popcorn. 39.5 oz + Popcorn Tin TT24802 \$124.99