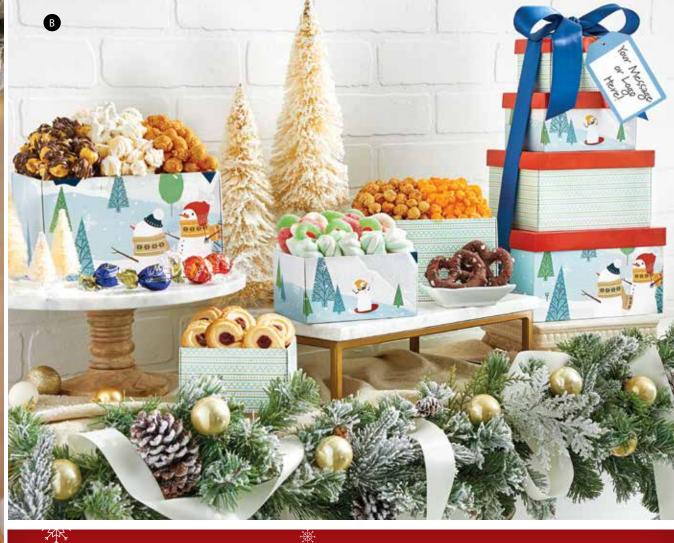

# Towering Treats

NUTCRACKER CHEER 4 BOX GIFT TOWER P Includes Butter, Cheese, Caramel, White Cheddar, Cinnamon Sugar, Cranberry Kettle, and Chocolate Popcorn along with Lindt<sup>®</sup> Lindor Milk Chocolate Truffles, and holiday ring gummies. 29.6 oz T25401 \$49.99

> SPARKLING SNOWFALL 6 BOX GIFT TOWER & 2 GALLON POPCORN TIN This gift tower is filled with Butter, Cheese, Caramel, White Cheddar, Cornfusion™, Cinnamon Sugar, Cranberry Kettle, Chocolate, and Drizzled Caramel Popcorn. Also includes Harry & David® Strawberry Shortbread Cookies, Lindt® Lindor Milk Chocolate Truffles, chocolate covered pretzels with snowflake sprinkles, soft butter pomegranate candy, and passion fruit candy. Popcorn Tin comes filled with 32 cups of Butter, Cheese, & Caramel Popcorn. 39.5 oz + Popcorn Tin TT24802 \$124.99

> > 800 323 2676 13

HAPPY PLAID 8 BOX GIFT TOWER & 2 POPCORN TINS

This gift towers with eleven total Popcorn flavors: Butter, Cheese, Caramel, Cornfusion<sup>™</sup>, White Cheddar, Drizzled Caramel, Cranberry Kettle, Cinnamon Sugar, S'Mores, Ranch, and NEW Snowflake Sugar Cookie. It also includes Lindt<sup>®</sup> Lindor Milk Chocolate Truffles, chocolate covered pretzels topped with crushed peppermint, holiday gummie bears, white and green mallow twists, cinnamon gummie drops, and soft butter pomegranate candy. The 2 gallon Popcorn Tin includes six individually wrapped Popcorn bags and the 3.5 Gallon Tin includes 56 cups of Popcorn. 42.3 oz + 2 Popcorn Tins TT24904 \$184.99

#### FROSTY FUN PENGUIN TOWER

This reusable penguin tower makes the perfect holiday decoration and is filled with Butter, Cheese, Caramel, White Cheddar, Cornfusion™, Chocolate, and Cinnamon Sugar Popcorn. Also includes Lindt® Lindor Milk Chocolate Truffles, Harry & David® Strawberry Jam Shortbread Cookies, white chocolate covered pretzels, white and green mallow twists, and holiday ring gummies. 31.5 oz T25104 \$79.99