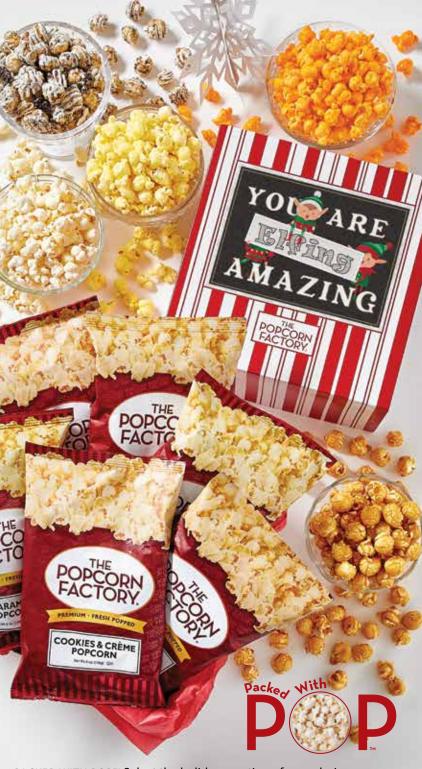

**B HAPPY PLAID GIFT PAIL** Filled with 8 cups of NEW Holiday Peppermint Popcorn!

It's a cool combo of Creamy Candy Drizzled Peppermint Kettle Popcorn, candy coated mini pretzels, red chocolate buttons, and crushed peppermint sprinkles. P249510 \$29.99

#### A FROSTY FUN GIFT PAIL <sup>(1)</sup>D

Filled with 8 cups of Holiday Cookie Dough Popcorn! Cinnamon Sugar Popcorn and mini chocolate chip cookie dough bites, with a white candy drizzle and topped with red and green sprinkles. P251510 \$29.99

#### B TINSEL TOWN GIFT PAIL OD

Filled with 8 cups of Cranberry Kettle Popcorn! We've added dried cranberries to our delicious kettle corn for a sweet treat sure to be a holiday favorite. P252510 \$29.99

#### C HAPPY PLAID GIFT PAIL <sup>(III)</sup>D

Filled with 8 cups of NEW Holiday Peppermint Popcorn! It's a cool combo of Creamy Candy Drizzled Peppermint Kettle Popcorn, candy coated mini pretzels, red chocolate buttons, and crushed peppermint sprinkles. P249510 \$29.99