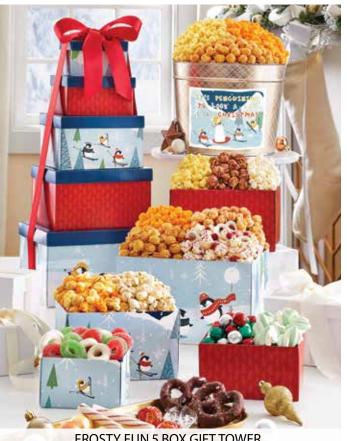

#### FROSTY FUN PENGUIN TOWER

This reusable penguin tower makes the perfect holiday decoration and is filled with Butter, Cheese, Caramel, White Cheddar, Cornfusion™, Chocolate, and Cinnamon Sugar Popcorn. Also includes Lindt® Lindor Milk Chocolate Truffles, Harry & David® Strawberry Jam Shortbread Cookies, white chocolate covered pretzels, white and green mallow twists, and holiday ring gummies. 31.5 oz T25104 \$79.99

FROSTY FUN 3.5 GALLON PREMIUM GIFTTIN Bursting with seven flavors of Popcorn: Cheese, Caramel, White Cheddar, Cornfusion™, Cinnamon Sugar, Drizzled Caramel, and Cookies & Créme. Also includes Harry & David® Strawberry Jam Shortbread Cookies, white chocolate covered pretzels, holiday ring gummies, and white and green mallow twists. 36.1 oz C25013 \$59.99

A FROSTY FUN POPCORN TINS Butter, Cheese, & Caramel Popcorn 3.5 Gallon P251330 \$44.99 6.5 Gallon P251340 \$59.99 (Featured)

P (UD

Butter, Cheese, Caramel, & White Cheddar Popcorn 3.5 Gallon P251030 \$49.99 (Featured) 6.5 Gallon P251040 \$64.99 3.5 Gallon=56 cups • 6.5 Gallon=104 cups B TINS WITH POP<sup>\*</sup> (D) This limited edition gold tin with a holiday label is filled with 28 cups of Butter, Cheese, & Caramel Popcorn. Plus over 200 designs available on our classic Retro version at TinsWithPop.com Featured: TWP200D73 \$29.99

Snow Much Funk

C FROSTY FUN ULTIMATE MUSICAL GIFT BOX This gift box plays Jingle Bells when opened and is filled with seven flavors of Popcorn: Butter, Cheese, Caramel, White Cheddar, Cornfusion™, Cinnamon Sugar, and Cookies & Créme. Also includes snowman decoated Oreo® Cookies and other treats. 27.1 oz C25102 \$49.99