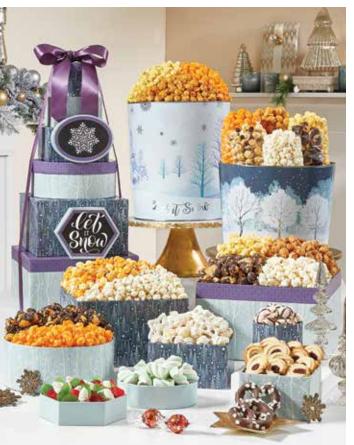

# Snow, Sparkle, & Popcorn!

6.5 Gallon

#### A SPARKLING SNOWFALL GIFT BASKET This reusable, wooden, gift basket is filled with 15 flavors of Popcorn, including NEW Snowflake Sugar Cookie and NEW Holiday Peppermint. Also includes Lindt<sup>®</sup> Lindor Milk Chocolate Truffles, strawberry tartlet cookies, chocolate

Truffles, strawberry tartlet cookies, chocolate covered whoopie pie cookies, hazelnut sandwich cookies, milk chocolate covered pretzels with snowflake sprinkles, caramel toffee chocolate pralines, and even MORE sweet treats. 82.502 B24801 \$149.99

#### B SPARKLING SNOWFALL GIFT BOX DUO

This gift box includes Butter, Cheese, Caramel, White Cheddar, Cinnamon Sugar, and NEW Snowflake Sugar Cookie Popcorn. Also includes Lindt<sup>®</sup> Lindor Milk Chocolate Truffles and other sweet treats. Plus a bag of Drizzled Caramel Popcorn in an additional box with a Warm Winter Wishes message. 32.2 oz C24804 \$39.99

B

C SPARKLING SNOWFALL POPCORN PAIL ① D Filled with 8 cups of NEW Snowflake Sugar Cookie Popcorn. A sweet mingling of candy-drizzled Sugar Cookie Kettle Popcorn, and candy coated snowflake shaped pretzels with candy sprinkles. P248510 \$29.99 D SPARKLING SNOWFALL POPCORN TINS P (D) D Butter, Cheese, & Caramel Popcorn 2 Gallon P248230 \$39.99 • 3.5 Gallon P248330 \$44.99 6.5 Gallon P248030 \$59.99

D

2 Gallon

Butter, Cheese, Caramel, & White Cheddar Popcorn 2 Gallon P248240 \$44.99 • 3.5 Gallon P248340 \$49.99 6.5 Gallon P248040 \$64.99

2 Gallon=32 cups • 3.5 Gallon=56 cups 6.5 Gallon=104 cups

#### E SPARKLING SNOWFALL ULTIMATE MUSICAL GIFT BOX

B

This gift box plays Jingle Bells when opened and includes Butter, Cheese, Caramel, White Cheddar, Cinnamon Sugar, Drizzled Caramel, and NEW Snowflake Sugar Cookie Popcorn. Lindt<sup>®</sup> Lindor Milk Chocolate Truffles, Harry & David<sup>®</sup> Strawberry Jam Shortbread Cookies, and milk chocolate covered pretzels with snowflake sprinkles finish this ultimate gift. 24.8 oz C24802 \$49.99