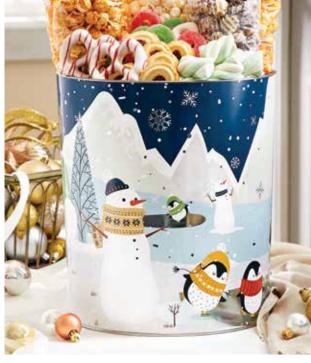

#### FROSTY FUN PENGUIN TOWER

This reusable penguin tower makes the perfect holiday decoration and is filled with Butter, Cheese, Caramel, White Cheddar, Cornfusion™, Chocolate, and Cinnamon Sugar Popcorn. Also includes Lindt® Lindor Milk Chocolate Truffles, Harry & David® Strawberry Jam Shortbread Cookies, white chocolate covered pretzels, white and green mallow twists, and holiday ring gummies. 31.5 oz T25104 \$79.99

FROSTY FUN 3.5 GALLON PREMIUM GIFTTIN Bursting with seven flavors of Popcorn: Cheese, Caramel, White Cheddar, Cornfusion™, Cinnamon Sugar, Drizzled Caramel, and Cookies & Créme. Also includes Harry & David® Strawberry Jam Shortbread Cookies, white chocolate covered pretzels, holiday ring gummies, and white and green mallow twists. 36.1 oz C25013 \$59.99