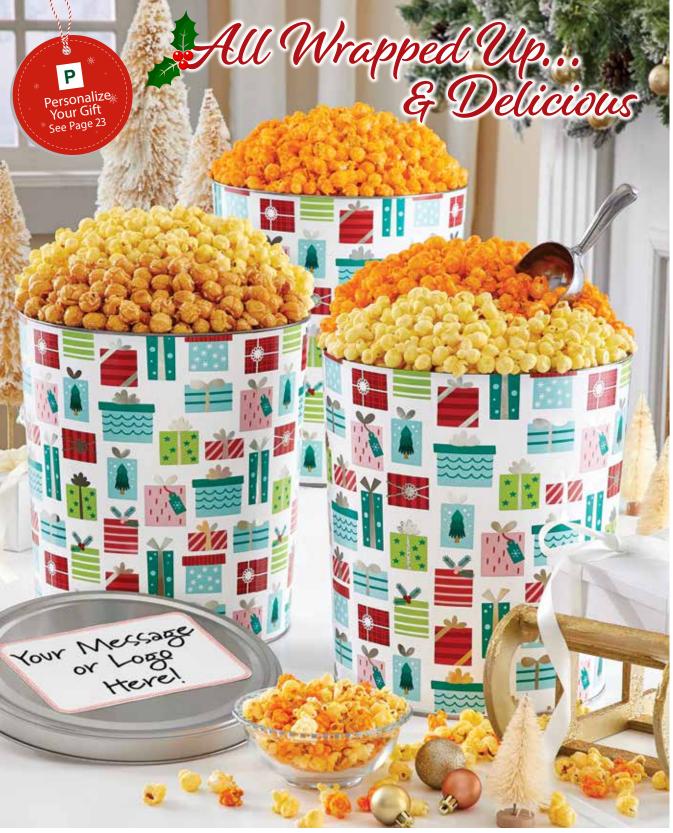

P (UD ALL WRAPPED UP POPCORN TINS

Choose your favorite combination below from Double Butter, Double Cheese, and Caramel Popcorn in our 3.5 gallon tins. Each tin is filled with 56 cups of Popcorn.

| P271311 | l Double Butter            | Ι | \$35.99 |  |
|---------|----------------------------|---|---------|--|
| P271312 | I Double Cheese (Featured) | Ι | \$35.99 |  |
| P271313 | I Caramel                  | Ι | \$40.99 |  |

| P2713212 | I Double Butter & Double Cheese (Featured) | Ι | \$40.99 |
|----------|--------------------------------------------|---|---------|
| P2713213 | I Double Butter & Caramel (Featured)       | Ι | \$43.99 |
| P2713223 | I Double Cheese & Caramel                  | Ι | \$43.99 |

#### A ALL WRAPPED UP ULTIMATE MUSICAL **GIFT BOX**

This gift box plays Jingle Bells when opened and is filled with Butter, Cheese, Caramel, White Cheddar, Drizzled Caramel, and Cinnamon Sugar Popcorn. Also includes milk chocolate covered pretzels topped with crushed peppermint, foil wrapped chocolate balls, and green and white mallow twists. 28.5 oz C17702 \$49.99