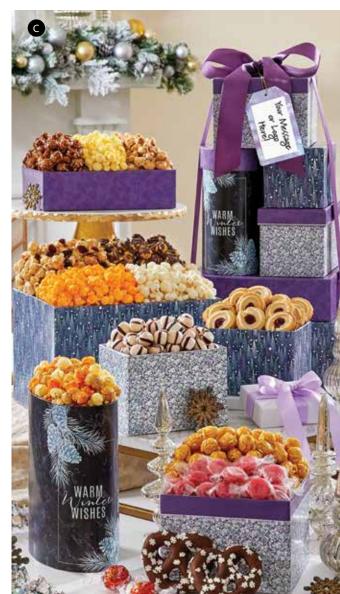

#### B SPARKLING SNOWFALL GIFT BOX DUO

This gift box includes Butter, Cheese, Caramel, White Cheddar, Cinnamon Sugar, and NEW Snowflake Sugar Cookie Popcorn. Also includes Lindt<sup>®</sup> Lindor Milk Chocolate Truffles and other sweet treats. Plus a bag of Drizzled Caramel Popcorn in an additional box with a Warm Winter Wishes message. 32.2 oz C24804 \$39.99

B

C SPARKLING SNOWFALL POPCORN PAIL ① D Filled with 8 cups of NEW Snowflake Sugar Cookie Popcorn. A sweet mingling of candy-drizzled Sugar Cookie Kettle Popcorn, and candy coated snowflake shaped pretzels with candy sprinkles. P248510 \$29.99 D SPARKLING SNOWFALL POPCORN TINS P (D) D Butter, Cheese, & Caramel Popcorn 2 Gallon P248230 \$39.99 • 3.5 Gallon P248330 \$44.99 6.5 Gallon P248030 \$59.99

#### E SPARKLING SNOWFALL ULTIMATE MUSICAL GIFT BOX

B

This gift box plays Jingle Bells when opened and includes Butter, Cheese, Caramel, White Cheddar, Cinnamon Sugar, Drizzled Caramel, and NEW Snowflake Sugar Cookie Popcorn. Lindt<sup>®</sup> Lindor Milk Chocolate Truffles, Harry & David<sup>®</sup> Strawberry Jam Shortbread Cookies, and milk chocolate covered pretzels with snowflake sprinkles finish this ultimate gift. 24.8 oz C24802 \$49.99