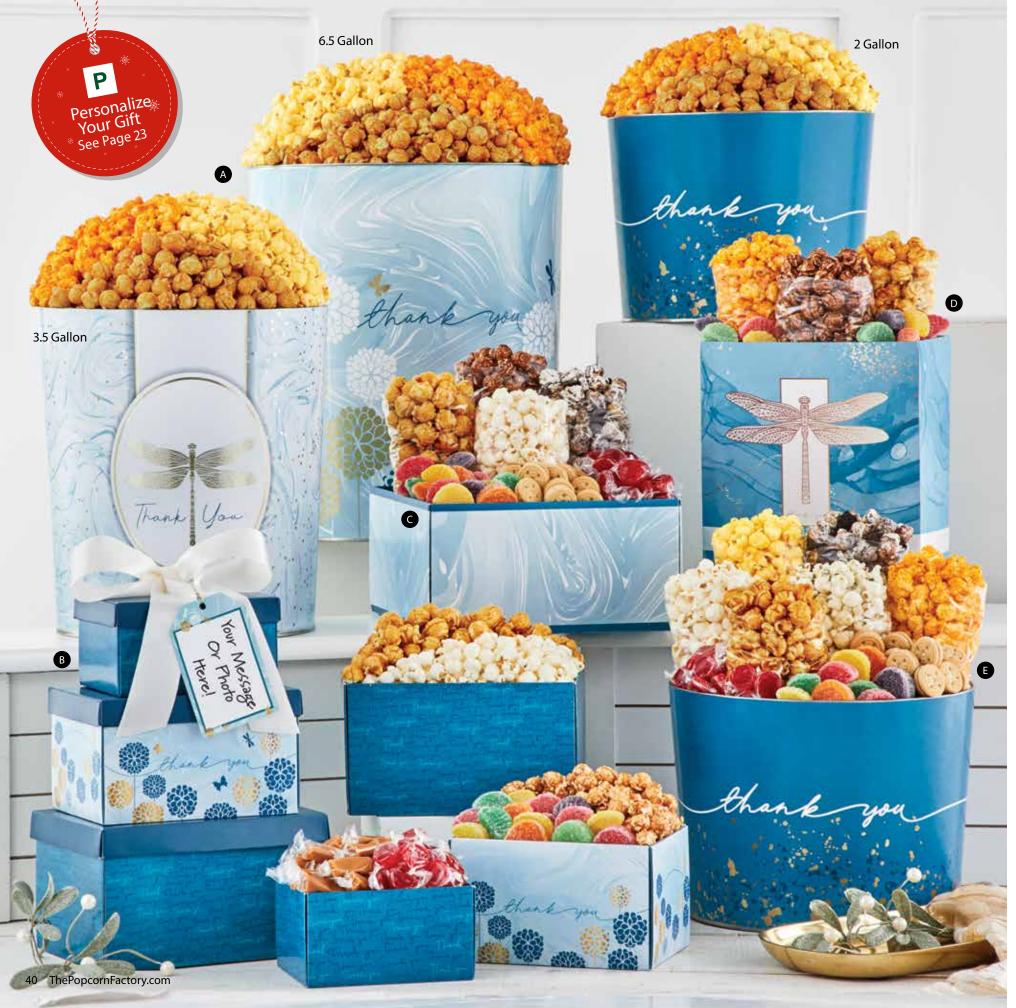

fust Say Thanks!

A THANK YOU POPCORN TINS **UD**P Butter, Cheese, & Caramel Popcorn 2 Gallon P238230 \$39.99 • 3.5 Gallon P238330 \$44.99 6.5 Gallon P238030 \$59.99

2 Gallon=32 cups • 3.5 Gallon=56 cups 6.5 Gallon=104 cups

**B THANK YOU 3-BOX GIFT TOWER** Ρ This gift towers with Caramel, White Cheddar, and Cinnamon Sugar Popcorn, along with assorted fruit slices, butter toffee caramels, and raspberry hard candies. 15.88 oz T23801 \$39.99

#### C THANK YOU GIFT BOX

Filled with Caramel, White Cheddar, Chocolate, and Cookies & Crème Popcorn. Also includes Créme confetti sandwich cookies, assorted fruit slices, and raspberry hard candies. 1 lb 12 oz C23802 \$29.99

D THANK YOU DELUXE GIFT BOX

Includes Cheese, Caramel, and Chocolate Popcorn, and assorted fruit slices. 1 lb 1 oz NA23801 \$24.99

#### E THANK YOU 2-GALLON PREMIUM GIFT ASSORTMENT TIN Ρ

This gift is filled with 6 delicious Popcorns: Butter, Cheese, Caramel, White Cheddar, Ranch, and Cookies & Crème. It also includes Créme confetti sandwich cookies, assorted fruit slices and raspberry hard candies. 1 lb 11 oz C23801 \$44.99