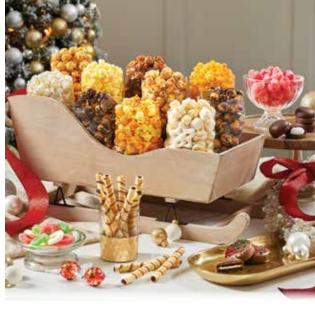

#### WINTER ELEGANCE SLEIGH

This reusable wooden sleigh makes a great holiday decoration and is filled with ten delicious Popcorn flavors: Butter, Cheese, Caramel, White Cheddar, Cornfusion™, Cinnamon Sugar, Chocolate, Drizzled Caramel, S'Mores, and NEW Snowflake Sugar Cookie. Also includes Chocolate Covered Oreo® Cookies, Pirouline® Chocolate Wafers, Lindt® Lindor Milk Chocolate Truffles. mallow moon sandwich cookies, holiday ring gummies, and cinnamon drops. 49 oz B25501 \$129.99