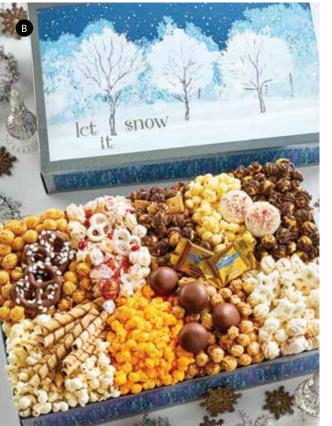

#### A SPARKLING SNOWFALL GIFT BASKET This reusable, wooden, gift basket is filled with 15 flavors of Popcorn, including NEW Snowflake Sugar Cookie and NEW Holiday Peppermint. Also includes Lindt<sup>®</sup> Lindor Milk Chocolate Truffles, strawberry tartlet cookies, chocolate

Truffles, strawberry tartlet cookies, chocolate covered whoopie pie cookies, hazelnut sandwich cookies, milk chocolate covered pretzels with snowflake sprinkles, caramel toffee chocolate pralines, and even MORE sweet treats. 82.502 B24801 \$149.99