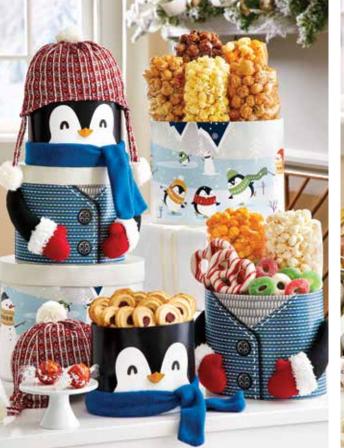

#### FROSTY FUN PENGUIN TOWER

This reusable penguin tower makes the perfect holiday decoration and is filled with Butter, Cheese, Caramel, White Cheddar, Cornfusion™, Chocolate, and Cinnamon Sugar Popcorn. Also includes Lindt® Lindor Milk Chocolate Truffles, Harry & David® Strawberry Jam Shortbread Cookies, white chocolate covered pretzels, white and green mallow twists, and holiday ring gummies. 31.5 oz T25104 \$79.99

FROSTY FUN 3.5 GALLON PREMIUM GIFTTIN Bursting with seven flavors of Popcorn: Cheese, Caramel, White Cheddar, Cornfusion™, Cinnamon Sugar, Drizzled Caramel, and Cookies & Créme. Also includes Harry & David® Strawberry Jam Shortbread Cookies, white chocolate covered pretzels, holiday ring gummies, and white and green mallow twists. 36.1 oz C25013 \$59.99

A FROSTY FUN POPCORN TINS Butter, Cheese, & Caramel Popcorn 3.5 Gallon P251330 \$44.99 6.5 Gallon P251340 \$59.99 (Featured)

P (UD

Butter, Cheese, Caramel, & White Cheddar Popcorn 3.5 Gallon P251030 \$49.99 (Featured) 6.5 Gallon P251040 \$64.99 3.5 Gallon=56 cups • 6.5 Gallon=104 cups B TINS WITH POP<sup>\*</sup> (D) This limited edition gold tin with a holiday label is filled with 28 cups of Butter, Cheese, & Caramel Popcorn. Plus over 200 designs available on our classic Retro version at TinsWithPop.com Featured: TWP200D73 \$29.99