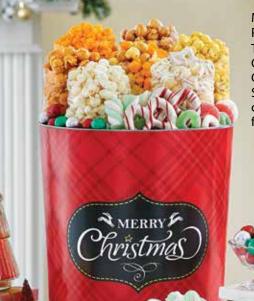

Poppin' With Plaid

A MERRY PLAID 5 BOX GIFT TOWER Towering with Butter, Cheese, Caramel, White Cheddar, Cornfusion™, Cinnamon Sugar, Cracked Pepper And Sea Salt, Drizzled Caramel, and NEW Snowflake Sugar Cookie Popcorn. Also includes Lindt® Lindor Milk Chocolate Truffles, foil wrapped chocolate balls, milk chocolate covered pretzels topped with crushed peppermint, white and green mallow twists, assorted holiday gummies, and soft butter pomegranate candy. 41.1 oz T25001 \$69.99

Also Available with Happy Holidays Messaging T24901

B MERRY OR HAPPY PLAID POPCORN TINS

P () D

MERRY

MERRY PLAID - Merry Christmas Message Butter, Cheese, & Caramel Popcorn 3.5 Gallon P250330 \$44.99 6.5 Gallon P250030 \$59.99 (Featured)