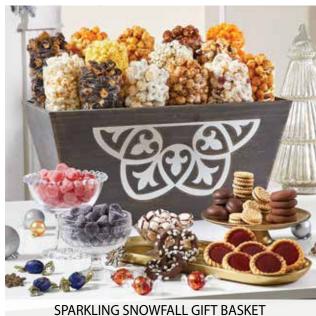

If after November 19, consider our personalized Labels, Gift Tags and Greeting Cards shown on pg 23.

A SPARKLING SNOWFALL GIFT BASKET This reusable, wooden, gift basket is filled with 15 flavors of Popcorn, including NEW Snowflake Sugar Cookie and NEW Holiday Peppermint. Also includes Lindt® Lindor Milk Chocolate Truffles, strawberry tartlet cookies, chocolate covered whoopie pie cookies, hazelnut sandwich cookies, milk chocolate covered pretzels with snowflake sprinkles, caramel toffee chocolate pralines, and even MORE sweet treats. 82.5oz B24801 \$149.99

# SPARKLING SNOWFALL POPCORN TINS

See Page 5 for more information.

| see rage s for more information. |   |                      |   |         |  |
|----------------------------------|---|----------------------|---|---------|--|
| P248230                          | I | 2-Gallon, 3-Flavor   | 1 | \$39.99 |  |
| P248240                          | I | 2-Gallon, 4-Flavor   | I | \$44.99 |  |
| P248330                          | ı | 3.5-Gallon, 3-Flavor | ı | \$44.99 |  |
| P248340                          | ı | 3.5-Gallon, 4-Flavor | ı | \$49.99 |  |
| P248030                          | ı | 6.5-Gallon, 3-Flavor | ı | \$59.99 |  |
| P248040                          | 1 | 6.5-Gallon, 4-Flavor | ı | \$64.99 |  |