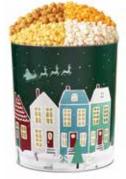

If after November 19, consider our personalized Labels, Gift Tags and Greeting Cards shown on pg 23.

A SPARKLING SNOWFALL GIFT BASKET This reusable, wooden, gift basket is filled with 15 flavors of Popcorn, including NEW Snowflake Sugar Cookie and NEW Holiday Peppermint. Also includes Lindt® Lindor Milk Chocolate Truffles, strawberry tartlet cookies, chocolate covered whoopie pie cookies, hazelnut sandwich cookies, milk chocolate covered pretzels with snowflake sprinkles, caramel toffee chocolate pralines, and even MORE sweet treats. 82.5oz B24801 \$149.99

# **B SPARKLING SNOWFALL GIFT BOX DUO**

This gift box includes Butter, Cheese, Caramel, White Cheddar, Cinnamon Sugar, and NEW Snowflake Sugar Cookie Popcorn. Also includes Lindt® Lindor Milk Chocolate Truffles and other sweet treats. Plus a bag of Drizzled Caramel Popcorn in an additional box with a Warm Winter Wishes message. 32.2 oz C24804 \$39.99

C SPARKLING SNOWFALL Filled with 8 cups of NEW Snowflake Sugar Cookie Popcorn. A sweet mingling of candy-drizzled Sugar Cookie Kettle Popcorn, and candy coated snowflake shaped pretzels with candy sprinkles. P248510 \$29.99