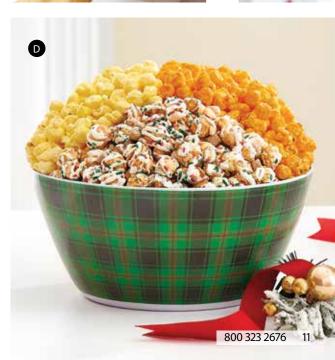

# C SPARKLING SNOWFALL 6-BOX GIFT TOWER P

Towering with Butter, Cheese, Caramel, White Cheddar, Cornfusion™, Cinnamon Sugar, Cranberry Kettle, Chocolate, and Drizzled Caramel Popcorn. Also includes Lindt® Lindor Milk Chocolate Truffles, Harry & David® Strawberry Shortbread Cookies, milk chocolate covered pretzels with snowflake sprinkles, soft butter pomegranate candy, and passion fruit hard candy. 39.5 oz T24801 \$89.99