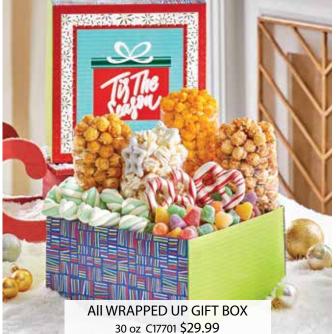

# Baskets of Good Cheer A ALL WRAPPED UP GIFT BASKET This reusable basket includes Caramel, Cornfusion™, Cinnamon Sugar, Cookies & Créme, and Ranch Popcorn along with Snowman Covered Oreo® Cookies, Pirouline® Chocolate Wafers, cinnamon drops, foilwrapped chocolate balls, and caramel toffee chocolate pralines. 36.9 oz B17701 \$59.99