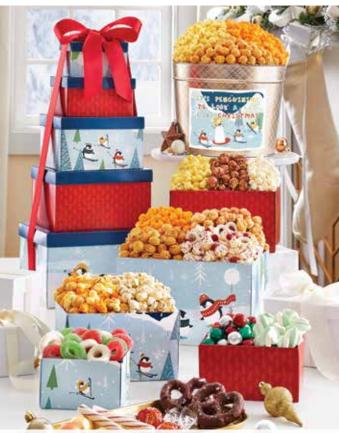

If after November 19, consider our personalized Labels, Gift Tags and Greeting Cards shown on pg 23.

A SPARKLING SNOWFALL GIFT BASKET This reusable, wooden, gift basket is filled with 15 flavors of Popcorn, including NEW Snowflake Sugar Cookie and NEW Holiday Peppermint. Also includes Lindt® Lindor Milk Chocolate Truffles, strawberry tartlet cookies, chocolate covered whoopie pie cookies, hazelnut sandwich cookies, milk chocolate covered pretzels with snowflake sprinkles, caramel toffee chocolate pralines, and even MORE sweet treats. 82.5oz B24801 \$149.99

# **B SPARKLING SNOWFALL GIFT BOX DUO**

This gift box includes Butter, Cheese, Caramel, White Cheddar, Cinnamon Sugar, and NEW Snowflake Sugar Cookie Popcorn. Also includes Lindt® Lindor Milk Chocolate Truffles and other sweet treats. Plus a bag of Drizzled Caramel Popcorn in an additional box with a Warm Winter Wishes message. 32.2 oz C24804 \$39.99

D SPARKLING SNOWFALL POPCORN TINS

Butter, Cheese, & Caramel Popcorn 2 Gallon P248230 \$39.99 • 3.5 Gallon P248330 \$44.99 6.5 Gallon P248030 \$59.99

P ①D

Butter, Cheese, Caramel, & White Cheddar Popcorn 2 Gallon P248240 \$44.99 • 3.5 Gallon P248340 \$49.99 6.5 Gallon P248040 \$64.99

2 Gallon=32 cups • 3.5 Gallon=56 cups 6.5 Gallon=104 cups

### FROSTY FUN PENGUIN TOWER

This reusable penguin tower makes the perfect holiday decoration and is filled with Butter, Cheese, Caramel, White Cheddar, Cornfusion™, Chocolate, and Cinnamon Sugar Popcorn. Also includes Lindt® Lindor Milk Chocolate Truffles, Harry & David® Strawberry Jam Shortbread Cookies, white chocolate covered pretzels, white and green mallow twists, and holiday ring gummies. 31.5 oz T25104 \$79.99