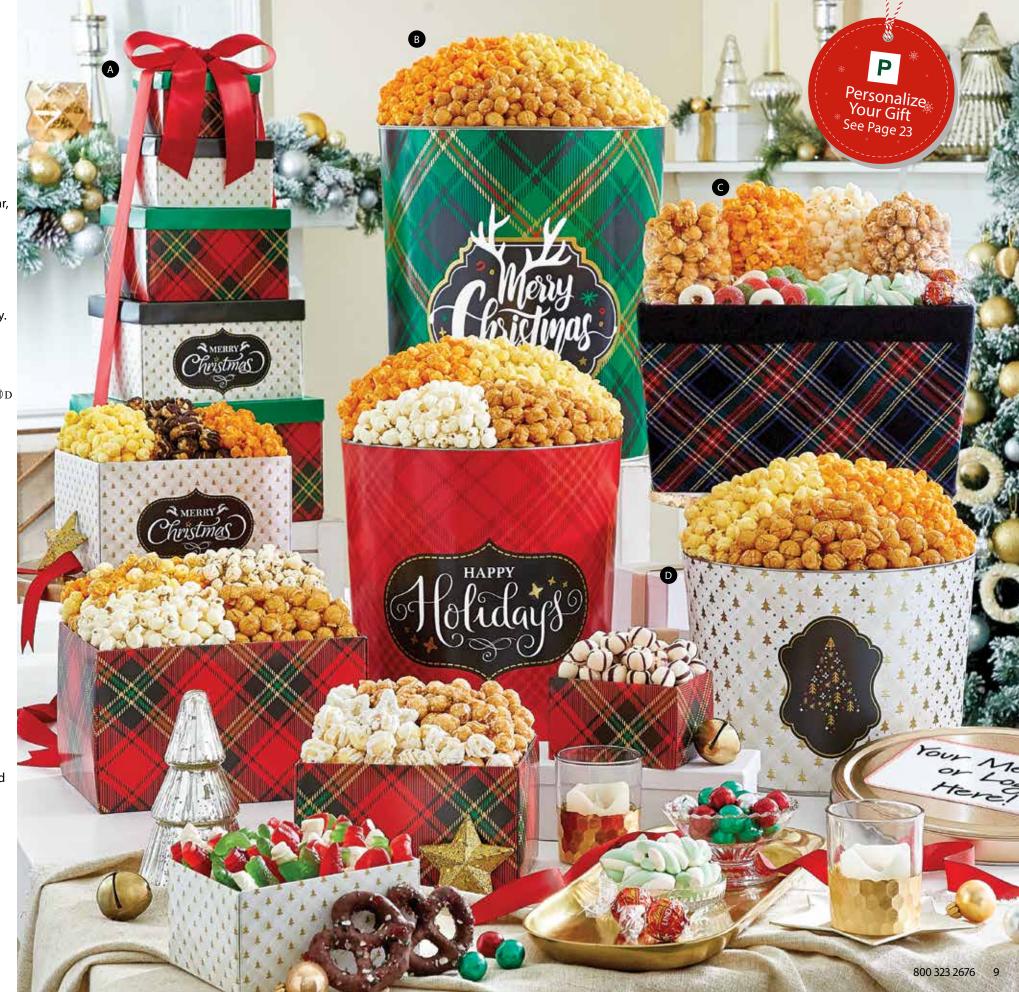

# Poppin' With Plaid

A MERRY PLAID 5 BOX GIFT TOWER Towering with Butter, Cheese, Caramel, White Cheddar, Cornfusion™, Cinnamon Sugar, Cracked Pepper And Sea Salt, Drizzled Caramel, and NEW Snowflake Sugar Cookie Popcorn. Also includes Lindt® Lindor Milk Chocolate Truffles, foil wrapped chocolate balls, milk chocolate covered pretzels topped with crushed peppermint, white and green mallow twists, assorted holiday gummies, and soft butter pomegranate candy. 41.1 oz T25001 \$69.99

Also Available with Happy Holidays Messaging T24901

B MERRY OR HAPPY PLAID POPCORN TINS

PUD

MERRY PLAID - Merry Christmas Message Butter, Cheese, & Caramel Popcorn 3.5 Gallon P250330 \$44.99 6.5 Gallon P250030 \$59.99 (Featured)

Butter, Cheese, Caramel, & White Cheddar Popcorn 3.5 Gallon P250340 \$49.99 6.5 Gallon P250040 \$64.99

HAPPY PLAID - Happy Holidays Message Butter, Cheese, & Caramel Popcorn 3.5 Gallon P249330 \$44.99 6.5 Gallon P249030 \$59.99

Butter, Cheese, Caramel, & White Cheddar Popcorn 3.5 Gallon P249340 \$49.99 (Featured) 6.5 Gallon P249040 \$64.99

# 3.5 Gallon=56 cups • 6.5 Gallon=104 cups

C PLAID REUSABLE GIFT BIN

Filled with Cheese, Caramel, White Cheddar, and Cinnamon Sugar Popcorn, along with Lindt® Lindor Milk Chocolate Truffles, holiday ring gummies, and red and green mallow twists. 15.8 oz C25001 \$39.99

D PLAID SHIMMERING TREES 2 GALLON POPCORN TIN P ①D Filled with 32 cups of Popcorn.

Butter, Cheese, & Caramel Popcorn P249230 \$39.99 (Featured)

Butter, Cheese, Caramel, & White Cheddar Popcorn

P249240 \$44.99