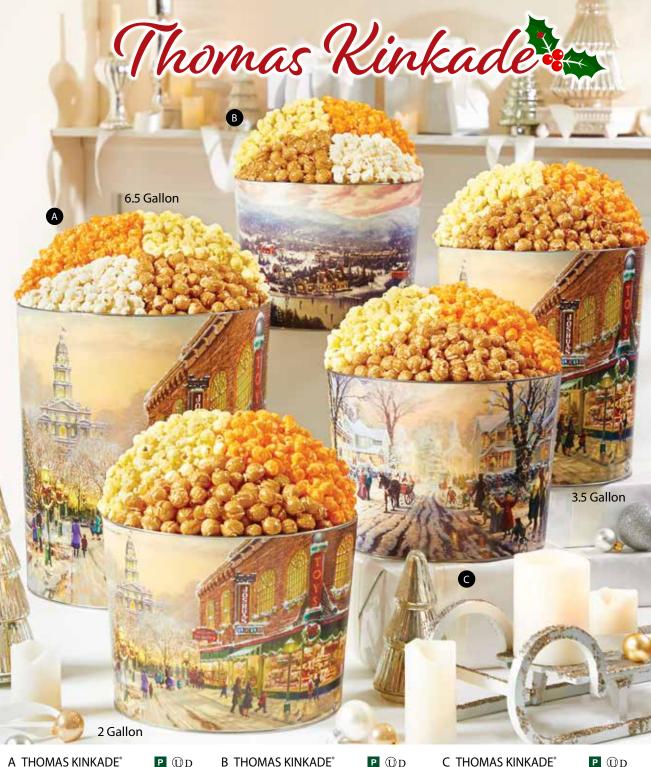

D SPARKLING SNOWFALL POPCORN TINS

Butter, Cheese, & Caramel Popcorn 2 Gallon P248230 \$39.99 • 3.5 Gallon P248330 \$44.99 6.5 Gallon P248030 \$59.99

P ①D

Butter, Cheese, Caramel, & White Cheddar Popcorn 2 Gallon P248240 \$44.99 • 3.5 Gallon P248340 \$49.99 6.5 Gallon P248040 \$64.99

2 Gallon=32 cups • 3.5 Gallon=56 cups 6.5 Gallon=104 cups