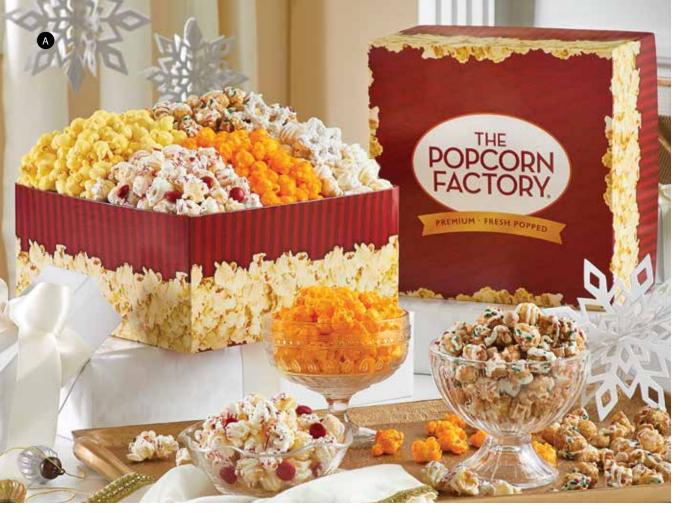

If after November 19, consider our personalized Labels, Gift Tags and Greeting Cards shown on pg 23.

A SPARKLING SNOWFALL GIFT BASKET This reusable, wooden, gift basket is filled with 15 flavors of Popcorn, including NEW Snowflake Sugar Cookie and NEW Holiday Peppermint. Also includes Lindt® Lindor Milk Chocolate Truffles, strawberry tartlet cookies, chocolate covered whoopie pie cookies, hazelnut sandwich cookies, milk chocolate covered pretzels with snowflake sprinkles, caramel toffee chocolate pralines, and even MORE sweet treats. 82.5oz B24801 \$149.99