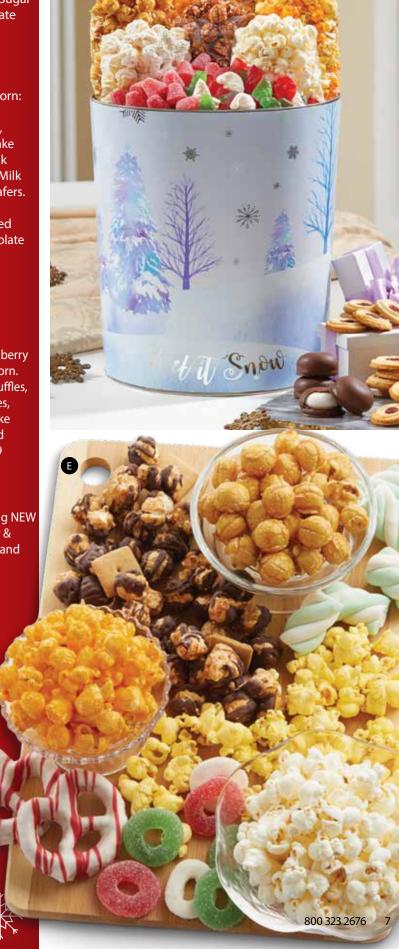

### FROSTY FUN PENGUIN TOWER

This reusable penguin tower makes the perfect holiday decoration and is filled with Butter, Cheese, Caramel, White Cheddar, Cornfusion™, Chocolate, and Cinnamon Sugar Popcorn. Also includes Lindt® Lindor Milk Chocolate Truffles, Harry & David® Strawberry Jam Shortbread Cookies, white chocolate covered pretzels, white and green mallow twists, and holiday ring gummies. 31.5 oz T25104 \$79.99

FROSTY FUN 3.5 GALLON PREMIUM GIFT TIN Bursting with seven flavors of Popcorn: Cheese, Caramel, White Cheddar, Cornfusion™, Cinnamon Sugar, Drizzled Caramel, and Cookies & Créme. Also includes Harry & David® Strawberry Jam Shortbread Cookies, white chocolate covered pretzels, holiday ring gummies, and white and green mallow twists. 36.1 oz C25013 \$59.99

Butter, Cheese, & Caramel Popcorn 3.5 Gallon P251330 \$44.99 6.5 Gallon P251340 \$59.99 (Featured)

Butter, Cheese, Caramel, & White Cheddar Popcorn 3.5 Gallon P251030 \$49.99 (Featured) 6.5 Gallon P251040 \$64.99

3.5 Gallon=56 cups • 6.5 Gallon=104 cups

This limited edition gold tin with a holiday label is filled with 28 cups of Butter, Cheese, & Caramel Popcorn. Plus over 200 designs available on our classic Retro version at TinsWithPop.com Featured: TWP200D73 \$29.99

MUSICAL GIFT BOX This gift box plays Jingle Bells when opened and is filled with seven flavors of Popcorn: Butter, Cheese, Caramel, White Cheddar, Cornfusion™, Cinnamon Sugar, and Cookies & Créme. Also includes snowman decoated Oreo® Cookies and other treats. 27.1 oz C25102 \$49.99