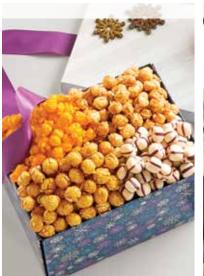

# **B SPARKLING SNOWFALL GIFT BOX DUO**

This gift box includes Butter, Cheese, Caramel, White Cheddar, Cinnamon Sugar, and NEW Snowflake Sugar Cookie Popcorn. Also includes Lindt® Lindor Milk Chocolate Truffles and other sweet treats. Plus a bag of Drizzled Caramel Popcorn in an additional box with a Warm Winter Wishes message. 32.2 oz C24804 \$39.99