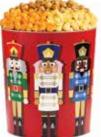

Visit CardsWithPop.com to view over 200 designs!

A NUTCRACKER CHEER POPCORN TINS

Butter, Cheese, & Caramel Popcorn 2 Gallon P254230 \$39.99 (Featured) 3.5 Gallon P254330 \$44.99

6.5 Gallon P254030 \$59.99 (Featured)

P ①D

Butter, Cheese, Caramel, & White Cheddar Popcorn 2 Gallon P254240 \$44.99 3.5 Gallon P254340 \$49.99 (Featured) 6.5 Gallon P254040 \$64.99

2 Gallon=32 cups • 3.5 Gallon=56 cups • 6.5 Gallon=104 cups