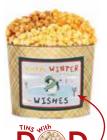

# **B SPARKLING SNOWFALL GIFT BOX DUO**

This gift box includes Butter, Cheese, Caramel, White Cheddar, Cinnamon Sugar, and NEW Snowflake Sugar Cookie Popcorn. Also includes Lindt® Lindor Milk Chocolate Truffles and other sweet treats. Plus a bag of Drizzled Caramel Popcorn in an additional box with a Warm Winter Wishes message. 32.2 oz C24804 \$39.99