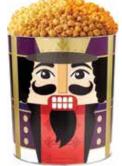

Visit CardsWithPop.com to view over 200 designs!

A NUTCRACKER CHEER POPCORN TINS

Butter, Cheese, & Caramel Popcorn 2 Gallon P254230 \$39.99 (Featured) 3.5 Gallon P254330 \$44.99

6.5 Gallon P254030 \$59.99 (Featured)

P ①D

Butter, Cheese, Caramel, & White Cheddar Popcorn 2 Gallon P254240 \$44.99 3.5 Gallon P254340 \$49.99 (Featured) 6.5 Gallon P254040 \$64.99

2 Gallon=32 cups • 3.5 Gallon=56 cups • 6.5 Gallon=104 cups