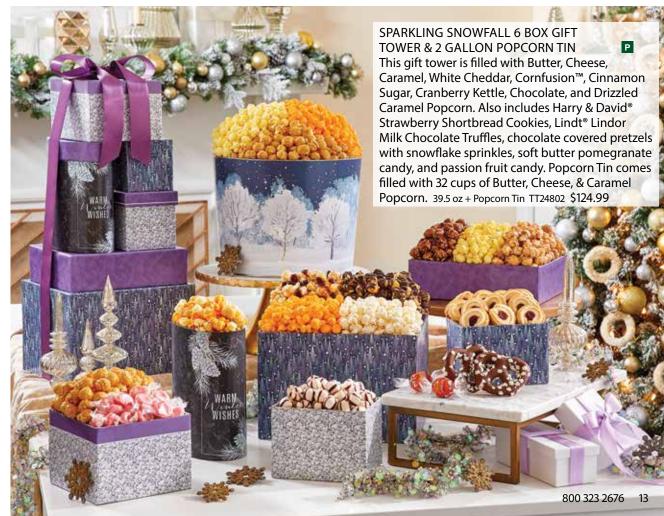

# C SPARKLING SNOWFALL 6-BOX GIFT TOWER P

Towering with Butter, Cheese, Caramel, White Cheddar, Cornfusion™, Cinnamon Sugar, Cranberry Kettle, Chocolate, and Drizzled Caramel Popcorn. Also includes Lindt® Lindor Milk Chocolate Truffles, Harry & David® Strawberry Shortbread Cookies, milk chocolate covered pretzels with snowflake sprinkles, soft butter pomegranate candy, and passion fruit hard candy. 39.5 oz T24801 \$89.99