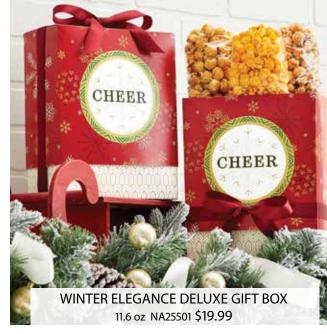

# WINTER ELEGANCE GIFT

A TINSEL TOWN GIFT BOX
The gift box includes Butter, Cheese, Drizzled
Caramel, S'mores, and Cookies & Crème
Popcorn along cinnamon drops, milk chocolate
covered pretzels with snowflake sprinkles, and
holiday gummie bears. 23.4 oz C25201 \$29.99