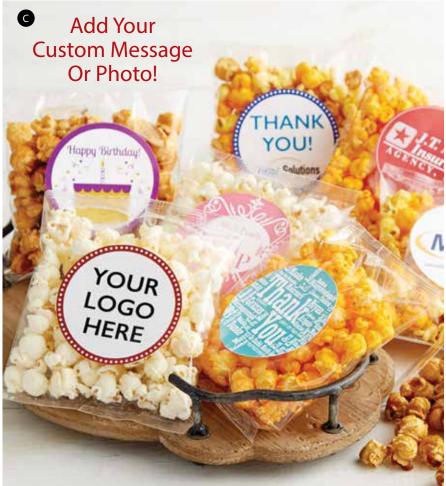

# Don't Forget to Personalize Your Gift!

Print a Logo or Message on a Gift Tag Labels and Greeting Cards also available. See page 23 for more information.

P Look for this symbol next to productsthatcanbepersonalized!

# **GiveYourGiftsA PERSONAL** TOUCH!

Look for this symbol throughout the catalog. It indicates gifts that can be personalized. You can personalize gifts with a photo, your own message or both! We make it easy.

# OPTION 1: PHOTO LABEL \$5 EACH

Create a label with a photo, a personal message or both! The label comes affixed to the tin lid. We have lots of labels to choose from each season. Shop from our selection online.

### **OPTION 2: GIFT TAG** \$5 EACH

Gift tags are perfect for towers and gift boxes. Personalize your gift tag with a photo, a cheerful message or both! Choose gift tag designs fitting for each season. Shop from our selection online.

### **OPTION 3: GREETING CARD** \$4 EACH

Include a fun seasonal greeting card with your gift! You can write your own personal message, up to 5 lines with 30 characters each. Choose from our festive card designs online.