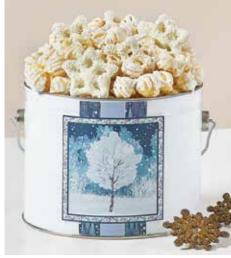

D SPARKLING SNOWFALL POPCORN TINS

Butter, Cheese, & Caramel Popcorn 2 Gallon P248230 \$39.99 • 3.5 Gallon P248330 \$44.99 6.5 Gallon P248030 \$59.99

P ①D

Butter, Cheese, Caramel, & White Cheddar Popcorn 2 Gallon P248240 \$44.99 • 3.5 Gallon P248340 \$49.99 6.5 Gallon P248040 \$64.99

2 Gallon=32 cups • 3.5 Gallon=56 cups 6.5 Gallon=104 cups