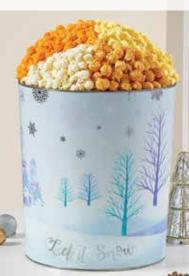

D SPARKLING SNOWFALL POPCORN TINS

Butter, Cheese, & Caramel Popcorn 2 Gallon P248230 \$39.99 • 3.5 Gallon P248330 \$44.99 6.5 Gallon P248030 \$59.99

P ①D

Butter, Cheese, Caramel, & White Cheddar Popcorn 2 Gallon P248240 \$44.99 • 3.5 Gallon P248340 \$49.99 6.5 Gallon P248040 \$64.99

2 Gallon=32 cups • 3.5 Gallon=56 cups 6.5 Gallon=104 cups