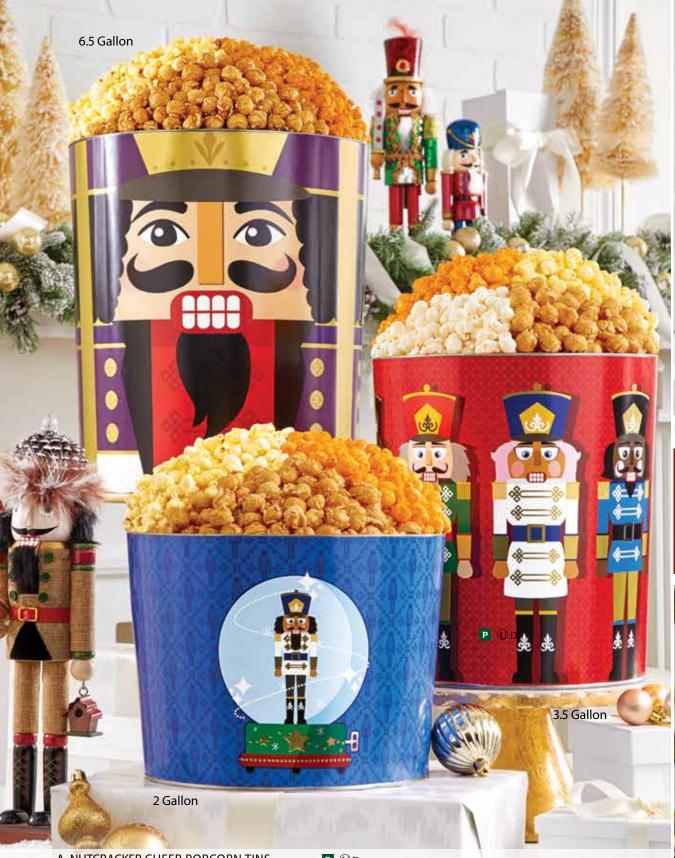

Visit CardsWithPop.com to view over 200 designs!

A NUTCRACKER CHEER POPCORN TINS

Butter, Cheese, & Caramel Popcorn 2 Gallon P254230 \$39.99 (Featured) 3.5 Gallon P254330 \$44.99

6.5 Gallon P254030 \$59.99 (Featured)

P ①D

Butter, Cheese, Caramel, & White Cheddar Popcorn 2 Gallon P254240 \$44.99 3.5 Gallon P254340 \$49.99 (Featured) 6.5 Gallon P254040 \$64.99

2 Gallon=32 cups • 3.5 Gallon=56 cups • 6.5 Gallon=104 cups

NUTCRACKER CHEER POPCORN GIFT BOX SETS

Each box is filled with a bag of gourmet Popcorn. Flavors include Cheese, Caramel, S'Mores, and Drizzled Caramel.

Set of 4 19.6 oz NA25404 \$19.99

Set of 8 39.2 oz NA25408 \$39.99