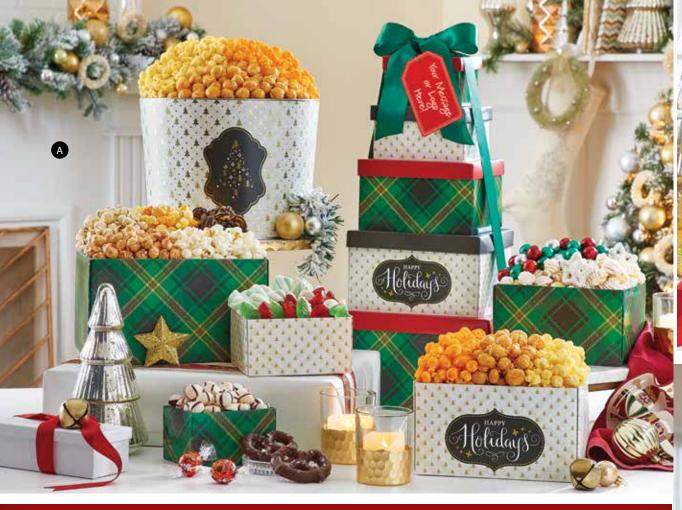

# Poppin' With Plaid

A MERRY PLAID 5 BOX GIFT TOWER Towering with Butter, Cheese, Caramel, White Cheddar, Cornfusion™, Cinnamon Sugar, Cracked Pepper And Sea Salt, Drizzled Caramel, and NEW Snowflake Sugar Cookie Popcorn. Also includes Lindt® Lindor Milk Chocolate Truffles, foil wrapped chocolate balls, milk chocolate covered pretzels topped with crushed peppermint, white and green mallow twists, assorted holiday gummies, and soft butter pomegranate candy. 41.1 oz T25001 \$69.99

Also Available with Happy Holidays Messaging T24901

B MERRY OR HAPPY PLAID POPCORN TINS

PUD

MERRY PLAID - Merry Christmas Message Butter, Cheese, & Caramel Popcorn 3.5 Gallon P250330 \$44.99 6.5 Gallon P250030 \$59.99 (Featured)

Butter, Cheese, Caramel, & White Cheddar Popcorn 3.5 Gallon P250340 \$49.99 6.5 Gallon P250040 \$64.99

HAPPY PLAID - Happy Holidays Message Butter, Cheese, & Caramel Popcorn 3.5 Gallon P249330 \$44.99 6.5 Gallon P249030 \$59.99

Butter, Cheese, Caramel, & White Cheddar Popcorn 3.5 Gallon P249340 \$49.99 (Featured) 6.5 Gallon P249040 \$64.99