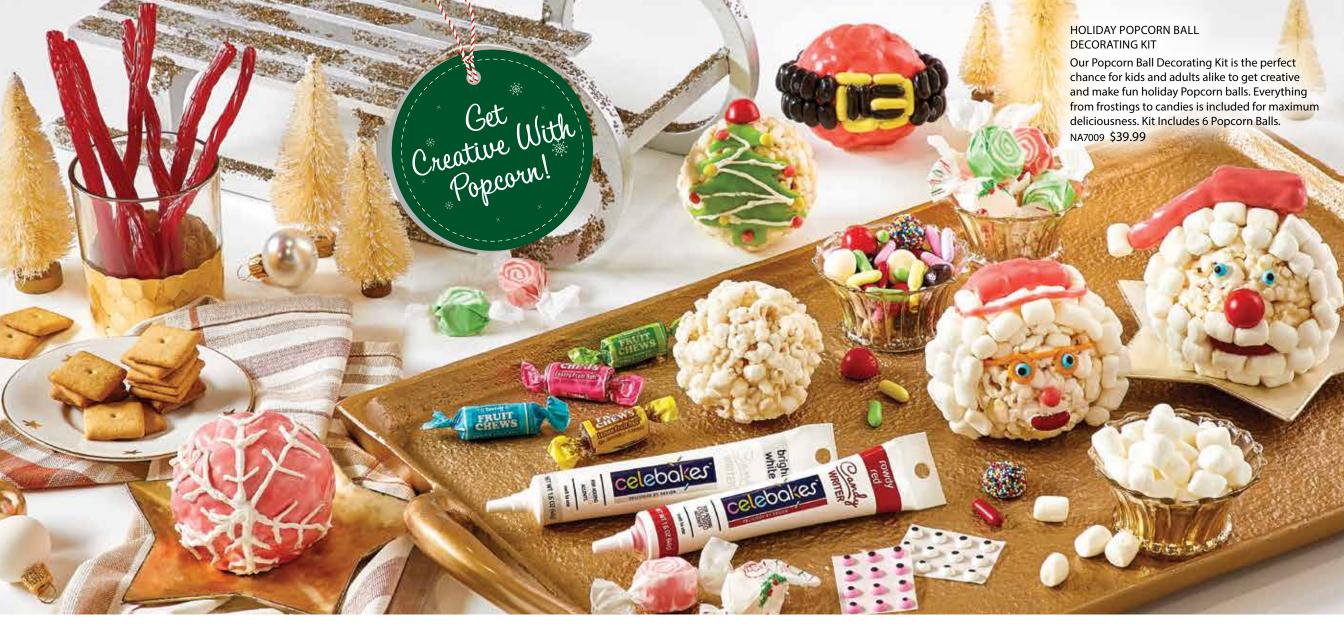

to the bags or used as party favors. Bags hold Butter, Cheese, Caramel, and White Cheddar Popcorn.

25 count. 37 oz SA17725 \$39.99

# C 100 COUNT CLEAR SNACK BAGS \$99.99

100 single-serve bags available in your choice of 4 delicious flavors. Just \$1 per bag. Add personalized stickers for an additional 50¢ per sticker.

Cornfusion™ PA100CF 2 oz. Caramel PA100CF 3 oz. Cheese PA100PK 1 oz. White Cheddar PA100BK 1 oz.







PACKED WITH POP™ Select the holiday greeting of your choice on our Gift Box in our classic Retro design. Each box is packed with five individually wrapped bags of our favorite Popcorn flavors: Butter, Cheese, Caramel, White Cheddar, and Cookies & Crème. Featured item PWP05D76 ①D



Add Your Message or Photo!

For Just \$5 More, Personalize Your Gift!

800 323 2676 35









A FROSTY FUN GIFT PAIL ①D
Filled with 8 cups of Holiday Cookie Dough Popcorn!
Cinnamon Sugar Popcorn and mini chocolate chip
cookie dough bites, with a white candy drizzle and
topped with red and green sprinkles. P251510 \$29.99

B TINSEL TOWN GIFT PAIL ①D Filled with 8 cups of Cranberry Kettle Popcorn! We've added dried cranberries to our delicious kettle corn for a sweet treat sure to be a holiday favorite. P252510 \$29.99

C HAPPY PLAID GIFT PAIL ①D
Filled with 8 cups of NEW Holiday Peppermint
Popcorn! It's a cool combo of Creamy Candy
Drizzled Peppermint Kettle Popcorn, candy coated
mini pretzels, red chocolate buttons, and crushed
peppermint sprinkles. P249510 \$29.99

36 ThePopcornFactory.com 800 323 2676 37



# A NEW Flavor To Love, Month After Month!

Enjoy our NEWest spec