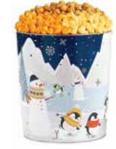

### FROSTY FUN PENGUIN TOWER

This reusable penguin tower makes the perfect holiday decoration and is filled with Butter, Cheese, Caramel, White Cheddar, Cornfusion™, Chocolate, and Cinnamon Sugar Popcorn. Also includes Lindt® Lindor Milk Chocolate Truffles, Harry & David® Strawberry Jam Shortbread Cookies, white chocolate covered pretzels, white and green mallow twists, and holiday ring gummies. 31.5 oz T25104 \$79.99

FROSTY FUN 3.5 GALLON PREMIUM GIFT TIN Bursting with seven flavors of Popcorn: Cheese, Caramel, White Cheddar, Cornfusion™, Cinnamon Sugar, Drizzled Caramel, and Cookies & Créme. Also includes Harry & David® Strawberry Jam Shortbread Cookies, white chocolate covered pretzels, holiday ring gummies, and white and green mallow twists. 36.1 oz C25013 \$59.99

Butter, Cheese, & Caramel Popcorn 3.5 Gallon P251330 \$44.99 6.5 Gallon P251340 \$59.99 (Featured)

Butter, Cheese, Caramel, & White Cheddar Popcorn 3.5 Gallon P251030 \$49.99 (Featured) 6.5 Gallon P251040 \$64.99

3.5 Gallon=56 cups • 6.5 Gallon=104 cups

This limited edition gold tin with a holiday label is filled with 28 cups of Butter, Cheese, & Caramel Popcorn. Plus over 200 designs available on our classic Retro version at TinsWithPop.com Featured: TWP200D73 \$29.99