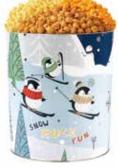

D SPARKLING SNOWFALL POPCORN TINS

Butter, Cheese, & Caramel Popcorn 2 Gallon P248230 \$39.99 • 3.5 Gallon P248330 \$44.99 6.5 Gallon P248030 \$59.99

P ①D

Butter, Cheese, Caramel, & White Cheddar Popcorn 2 Gallon P248240 \$44.99 • 3.5 Gallon P248340 \$49.99 6.5 Gallon P248040 \$64.99

2 Gallon=32 cups • 3.5 Gallon=56 cups 6.5 Gallon=104 cups