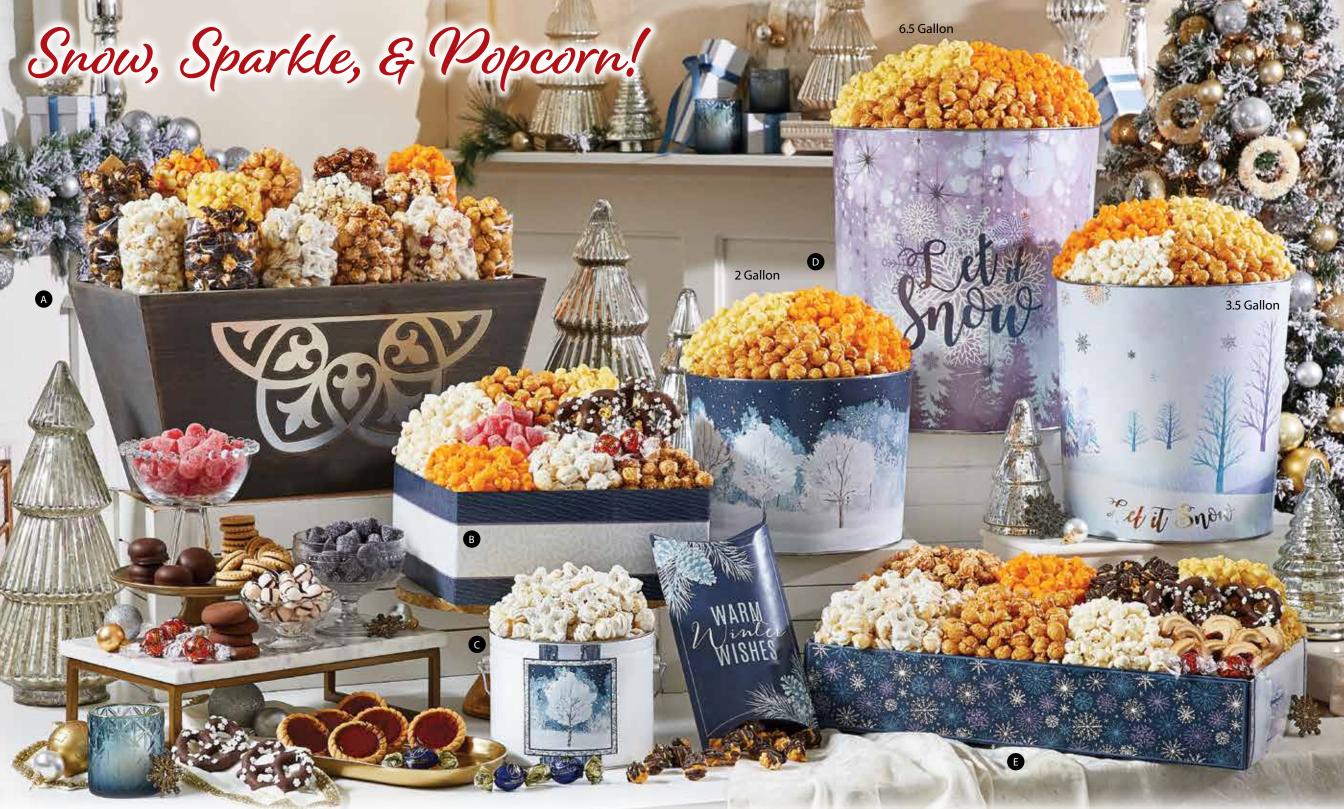

If after November 19, consider our personalized Labels, Gift Tags and Greeting Cards shown on pg 23.

A SPARKLING SNOWFALL GIFT BASKET This reusable, wooden, gift basket is filled with 15 flavors of Popcorn, including NEW Snowflake Sugar Cookie and NEW Holiday Peppermint. Also includes Lindt® Lindor Milk Chocolate Truffles, strawberry tartlet cookies, chocolate covered whoopie pie cookies, hazelnut sandwich cookies, milk chocolate covered pretzels with snowflake sprinkles, caramel toffee chocolate pralines, and even MORE sweet treats. 82.5oz B24801 \$149.99

# **B SPARKLING SNOWFALL GIFT BOX DUO**

This gift box includes Butter, Cheese, Caramel, White Cheddar, Cinnamon Sugar, and NEW Snowflake Sugar Cookie Popcorn. Also includes Lindt® Lindor Milk Chocolate Truffles and other sweet treats. Plus a bag of Drizzled Caramel Popcorn in an additional box with a Warm Winter Wishes message. 32.2 oz C24804 \$39.99

C SPARKLING SNOWFALL Filled with 8 cups of NEW Snowflake Sugar Cookie Popcorn. A sweet mingling of candy-drizzled Sugar Cookie Kettle Popcorn, and candy coated snowflake shaped pretzels with candy sprinkles. P248510 \$29.99

D SPARKLING SNOWFALL POPCORN TINS

Butter, Cheese, & Caramel Popcorn 2 Gallon P248230 \$39.99 • 3.5 Gallon P248330 \$44.99 6.5 Gallon P248030 \$59.99

P ①D

Butter, Cheese, Caramel, & White Cheddar Popcorn 2 Gallon P248240 \$44.99 • 3.5 Gallon P248340 \$49.99 6.5 Gallon P248040 \$64.99

# E SPARKLING SNOWFALL ULTIMATE MUSICAL GIFT BOX

This gift box plays Jingle Bells when opened and includes Butter, Cheese, Caramel, White Cheddar, Cinnamon Sugar, Drizzled Caramel, and NEW Snowflake Sugar Cookie Popcorn. Lindt® Lindor Milk Chocolate Truffles, Harry & David® Strawberry Jam Shortbread Cookies, and milk chocolate covered pretzels with snowflake sprinkles finish this ultimate gift. 24.8 oz C24802 \$49.99

# C SPARKLING SNOWFALL 6-BOX GIFT TOWER P

Towering with Butter, Cheese, Caramel, White Cheddar, Cornfusion™, Cinnamon Sugar, Cranberry Kettle, Chocolate, and Drizzled Caramel Popcorn. Also includes Lindt® Lindor Milk Chocolate Truffles, Harry & David® Strawberry Shortbread Cookies, milk chocolate covered pretzels with snowflake sprinkles, soft butter pomegranate candy, and passion fruit hard candy. 39.5 oz T24801 \$89.99

# D SPARKLING SNOWFALL 3.5 GALLON PREMIUM GIFT TIN

Filled with seven flavors of Popcorn, including NEW Snowflake Sugar Cookie. Also includes Harry & David® Strawberry Jam Shortbread Cookies, and more sweet treats 43.3 oz C24805 \$59.99

# E SPARKLING SNOWFALL CHARCUTERIE BOARD

This reusable board comes with Butter, Cheese, Caramel, White Cheddar, and S'Mores Popcorn, along with white & green mallow twists, holiday ring gummies, and white chocolate