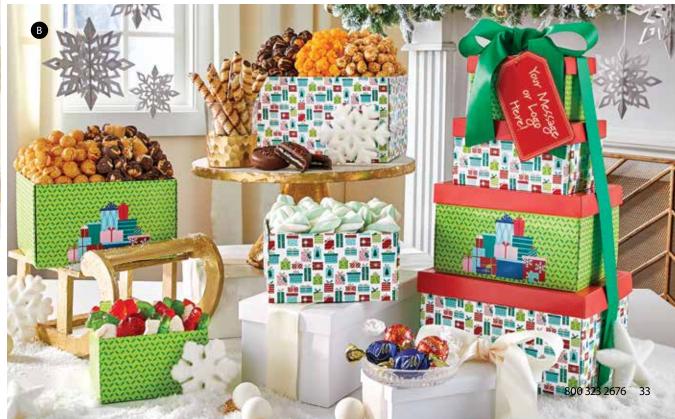

# **B SPARKLING SNOWFALL GIFT BOX DUO**

This gift box includes Butter, Cheese, Caramel, White Cheddar, Cinnamon Sugar, and NEW Snowflake Sugar Cookie Popcorn. Also includes Lindt® Lindor Milk Chocolate Truffles and other sweet treats. Plus a bag of Drizzled Caramel Popcorn in an additional box with a Warm Winter Wishes message. 32.2 oz C24804 \$39.99

# B SPARKLING SNOWFALL CHOCOLATE LOVERS GIFT BOX

This gift box filled with nine flavors of Popcorn:
Butter, Cheese, Caramel, White Cheddar,
Cinnamon Sugar, S'Mores, Drizzled Caramel,
NEW Holiday Peppermint, and NEW Snowflake
Sugar Cookie. Also includes Ghirardelli® Milk
Chocolate Caramel Squares, Lindt® Lindor Milk
Chocolate Truffles, Pirouline® Chocolate Wafers.
Candy Coated Oreo® Cookies topped with
crushed Peppermint, milk chocolate covered
pretzels with snowflake sprinkles, and chocolate
covered whoopie pie cookies.
42.2 oz C24803 \$69.99

# C SPARKLING SNOWFALL 6-BOX GIFT TOWER P

Towering with Butter, Cheese, Caramel, White Cheddar, Cornfusion™, Cinnamon Sugar, Cranberry Kettle, Chocolate, and Drizzled Caramel Popcorn. Also includes Lindt® Lindor Milk Chocolate Truffles, Harry & David® Strawberry Shortbread Cookies, milk chocolate covered pretzels with snowflake sprinkles, soft butter pomegranate candy, and passion fruit hard candy. 39.5 oz T24801 \$89.99