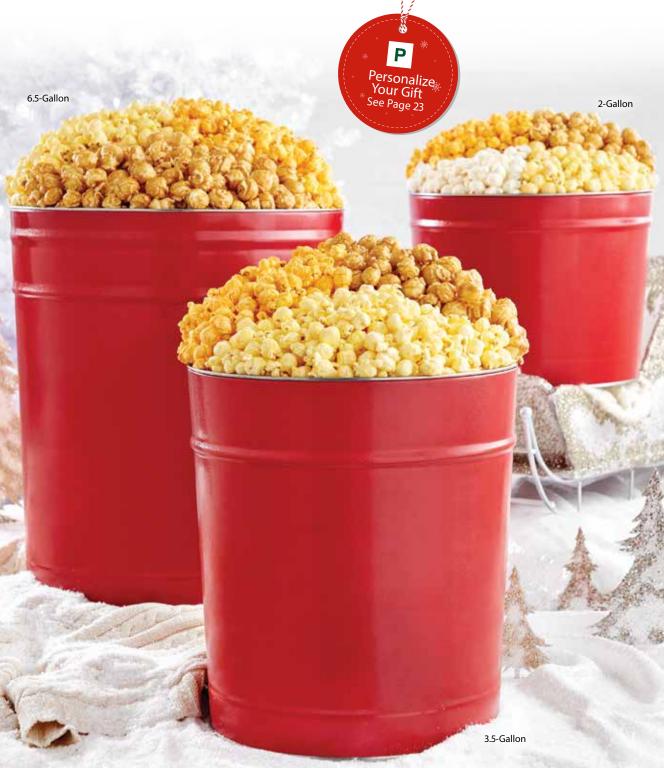

D SPARKLING SNOWFALL POPCORN TINS

Butter, Cheese, & Caramel Popcorn 2 Gallon P248230 \$39.99 • 3.5 Gallon P248330 \$44.99 6.5 Gallon P248030 \$59.99

P ①D

Butter, Cheese, Caramel, & White Cheddar Popcorn 2 Gallon P248240 \$44.99 • 3.5 Gallon P248340 \$49.99 6.5 Gallon P248040 \$64.99

2 Gallon=32 cups • 3.5 Gallon=56 cups 6.5 Gallon=104 cups