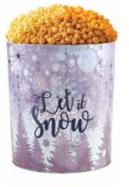

D SPARKLING SNOWFALL POPCORN TINS

Butter, Cheese, & Caramel Popcorn 2 Gallon P248230 \$39.99 • 3.5 Gallon P248330 \$44.99 6.5 Gallon P248030 \$59.99

P ①D

Butter, Cheese, Caramel, & White Cheddar Popcorn 2 Gallon P248240 \$44.99 • 3.5 Gallon P248340 \$49.99 6.5 Gallon P248040 \$64.99

2 Gallon=32 cups • 3.5 Gallon=56 cups 6.5 Gallon=104 cups