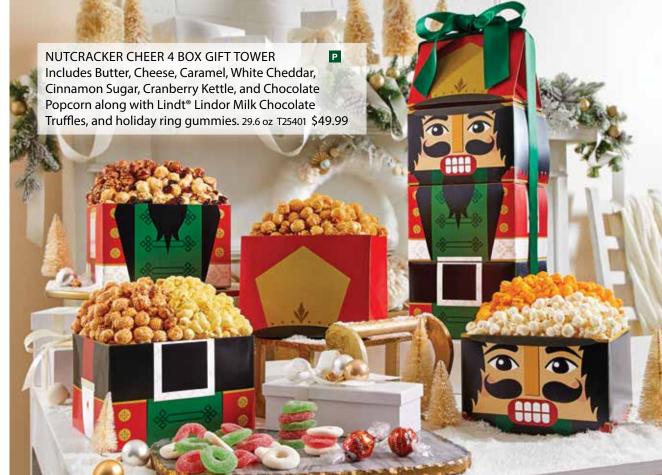

d with sprinkles, white and green mallow twists, and holiday ring gummies. 19 oz C24901 \$29.99





HAPPY PLAID 8 BOX GIFT TOWER & 2 POPCORN TINS This gift towers with eleven total Popcorn flavors: Butter, Cheese, Caramel, Cornfusion™, White Cheddar, Drizzled Caramel, Cranberry Kettle, Cinnamon Sugar, S'Mores, Ranch, and NEW Snowflake Sugar Cookie. It also includes Lindt® Lindor Milk Chocolate Truffles, chocolate covered pretzels topped with crushed peppermint, holiday gummie bears, white and green mallow twists, cinnamon gummie drops, and soft butter pomegranate candy. The 2 gallon Popcorn Tin includes six individually wrapped Popcorn bags and the 3.5 Gallon Tin includes 56 cups of Popcorn. 42.3 oz + 2 Popcorn Tins TT24904 \$184.99

Also Available with Merry Christmas Messaging TT25004







### FROSTY FUN PENGUIN TOWER

This reusable penguin tower makes the perfect holiday decoration and is filled with Butter, Cheese, Caramel, White Cheddar, Cornfusion™, Chocolate, and Cinnamon Sugar Popcorn. Also includes Lindt® Lindor Milk Chocolate Truffles, Harry & David® Strawberry Jam Shortbread Cookies, white chocolate covered pretzels, white and green mallow twists, and holiday ring gummies. 31.5 oz T25104 \$79.99



FROSTY FUN 3.5 GALLON PREMIUM GIFT TIN Bursting with seven flavors of Popcorn: Cheese, Caramel, White Cheddar, Cornfusion™, Cinnamon Sugar, Drizzled Caramel, and Cookies & Créme. Also includes Harry & David® Strawberry Jam Shortbread Cookies, white chocolate covered pretzels, holiday ring gummies, and white and green mallow twists. 36.1 oz C25013 \$59.99





Butter