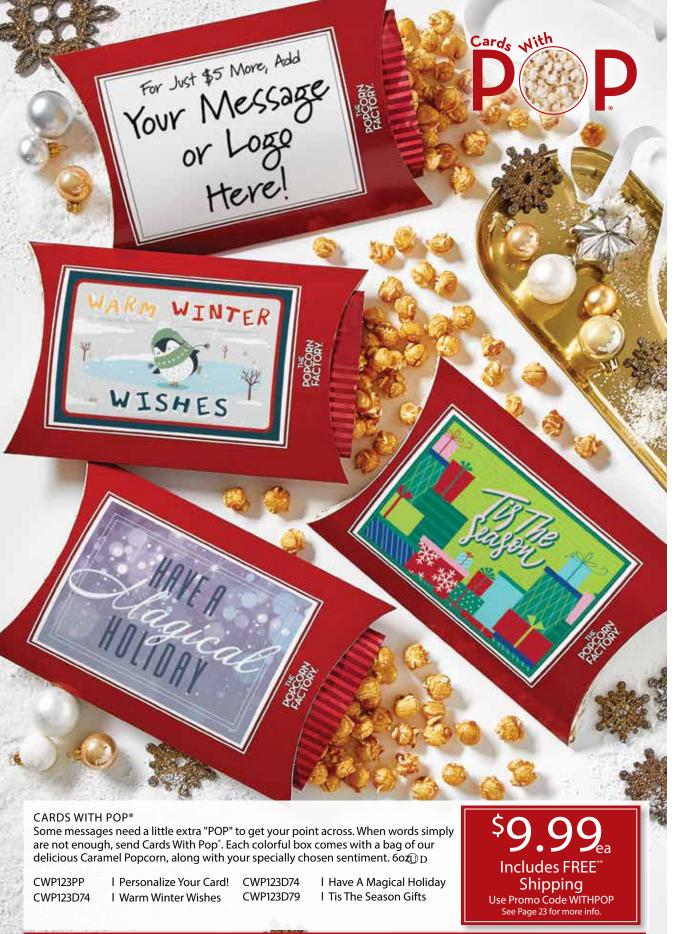

### **OPTION 3: GREETING CARD** \$4 EACH

Include a fun seasonal greeting card with your gift! You can write your own personal message, up to 5 lines with 30 characters each. Choose from our festive card designs online.

Visit CardsWithPop.com to view over 200 designs!

A NUTCRACKER CHEER POPCORN TINS

Butter, Cheese, & Caramel Popcorn 2 Gallon P254230 \$39.99 (Featured) 3.5 Gallon P254330 \$44.99

6.5 Gallon P254030 \$59.99 (Featured)