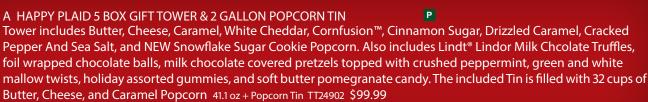

# Poppin' With Plaid

A MERRY PLAID 5 BOX GIFT TOWER Towering with Butter, Cheese, Caramel, White Cheddar, Cornfusion™, Cinnamon Sugar, Cracked Pepper And Sea Salt, Drizzled Caramel, and NEW Snowflake Sugar Cookie Popcorn. Also includes Lindt® Lindor Milk Chocolate Truffles, foil wrapped chocolate balls, milk chocolate covered pretzels topped with crushed peppermint, white and green mallow twists, assorted holiday gummies, and soft butter pomegranate candy. 41.1 oz T25001 \$69.99