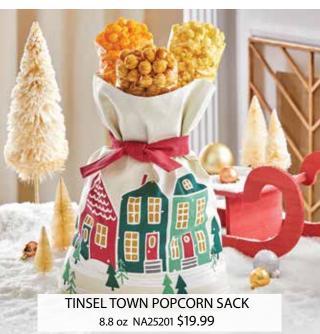

B TINSEL TOWN GIFT BOX HOUSE Includes Cheese, Caramel, and Cinnamon Sugar Popcorn. 11.6 oz NA25202 \$19.99

C TINSEL TOWN 4 BOX GIFT TOWER

Towering with Butter, Cheese, Caramel,
Cinnamon Sugar, Cornfusion™, Cranberry
Kettle, and Chocolate Popcorn. Also includes
cinnamon drops, and assorted holiday
gummies. 34.3 oz T25201 \$49.99