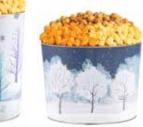

D PLAID SHIMMERING TREES 2 GALLON POPCORN TIN P ①D Filled with 32 cups of Popcorn.

Butter, Cheese, & Caramel Popcorn P249230 \$39.99 (Featured)

Butter, Cheese, Caramel, & White Cheddar Popcorn

P249240 \$44.99