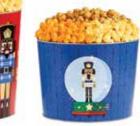

Add Your Message or Photo!

For Just \$5 More, Personalize Your Gift!

800 323 2676 35

A FROSTY FUN GIFT PAIL ①D
Filled with 8 cups of Holiday Cookie Dough Popcorn!
Cinnamon Sugar Popcorn and mini chocolate chip
cookie dough bites, with a white candy drizzle and
topped with red and green sprinkles. P251510 \$29.99

B TINSEL TOWN GIFT PAIL ①D Filled with 8 cups of Cranberry Kettle Popcorn! We've added dried cranberries to our delicious kettle corn for a sweet treat sure to be a holiday favorite. P252510 \$29.99

C HAPPY PLAID GIFT PAIL ①D
Filled with 8 cups of NEW Holiday Peppermint
Popcorn! It's a cool combo of Creamy Candy
Drizzled Peppermint Kettle Popcorn, candy coated
mini pretzels, red chocolate buttons, and crushed
peppermint sprinkles. P249510 \$29.99