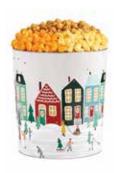

# Baskets of Good Cheer A ALL WRAPPED UP GIFT BASKET This reusable basket includes Caramel, Cornfusion™, Cinnamon Sugar, Cookies & Créme, and Ranch Popcorn along with Snowman Covered Oreo® Cookies, Pirouline® Chocolate Wafers, cinnamon drops, foilwrapped chocolate balls, and caramel toffee chocolate pralines. 36.9 oz B17701 \$59.99

## **B TINSEL TOWN GIFT BASKET**

This reusable wooden basket includes seven flavors of Popcorn, Butter, Cheese, Caramel, White Cheddar, Cinnamon Sugar, Drizzled Caramel, and NEW Snowflake Sugar Cookie. Also includes Pirouline® Hazelnut Wafers, Lindt® Lindor Milk Chocolate Truffles, white chocolate covered pretzels, holiday ring gummies, a marshmallow sandwich cookie, 2 hot cocoa bombs, and 2 ceramic mugs. 33.9 oz B25201 \$79.99