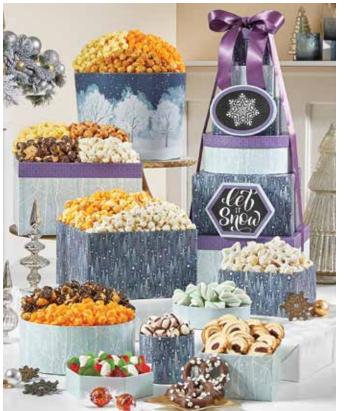

# B SPARKLING SNOWFALL CHOCOLATE LOVERS GIFT BOX

This gift box filled with nine flavors of Popcorn:
Butter, Cheese, Caramel, White Cheddar,
Cinnamon Sugar, S'Mores, Drizzled Caramel,
NEW Holiday Peppermint, and NEW Snowflake
Sugar Cookie. Also includes Ghirardelli® Milk
Chocolate Caramel Squares, Lindt® Lindor Milk
Chocolate Truffles, Pirouline® Chocolate Wafers.
Candy Coated Oreo® Cookies topped with
crushed Peppermint, milk chocolate covered
pretzels with snowflake sprinkles, and chocolate
covered whoopie pie cookies.
42.2 oz C24803 \$69.99

# C SPARKLING SNOWFALL 6-BOX GIFT TOWER P

Towering with Butter, Cheese, Caramel, White Cheddar, Cornfusion™, Cinnamon Sugar, Cranberry Kettle, Chocolate, and Drizzled Caramel Popcorn. Also includes Lindt® Lindor Milk Chocolate Truffles, Harry & David® Strawberry Shortbread Cookies, milk chocolate covered pretzels with snowflake sprinkles, soft butter pomegranate candy, and passion fruit hard candy. 39.5 oz T24801 \$89.99