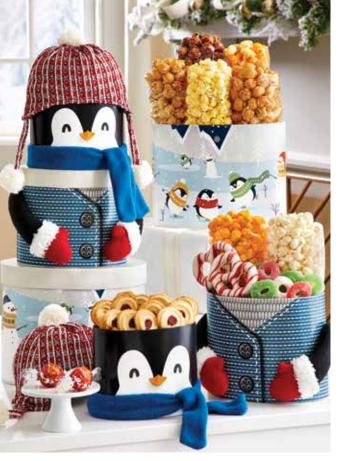

### FROSTY FUN PENGUIN TOWER

This reusable penguin tower makes the perfect holiday decoration and is filled with Butter, Cheese, Caramel, White Cheddar, Cornfusion™, Chocolate, and Cinnamon Sugar Popcorn. Also includes Lindt® Lindor Milk Chocolate Truffles, Harry & David® Strawberry Jam Shortbread Cookies, white chocolate covered pretzels, white and green mallow twists, and holiday ring gummies. 31.5 oz T25104 \$79.99

FROSTY FUN 3.5 GALLON PREMIUM GIFT TIN Bursting with seven flavors of Popcorn: Cheese, Caramel, White Cheddar, Cornfusion™, Cinnamon Sugar, Drizzled Caramel, and Cookies & Créme. Also includes Harry & David® Strawberry Jam Shortbread Cookies, white chocolate covered pretzels, holiday ring gummies, and white and green mallow twists. 36.1 oz C25013 \$59.99

Butter, Cheese, & Caramel Popcorn 3.5 Gallon P251330 \$44.99 6.5 Gallon P251340 \$59.99 (Featured)

Butter, Cheese, Caramel, & White Cheddar Popcorn 3.5 Gallon P251030 \$49.99 (Featured) 6.5 Gallon P251040 \$64.99

3.5 Gallon=56 cups • 6.5 Gallon=104 cups

This limited edition gold tin with a holiday label is filled with 28 cups of Butter, Cheese, & Caramel Popcorn. Plus over 200 designs available on our classic Retro version at TinsWithPop.com Featured: TWP200D73 \$29.99

MUSICAL GIFT BOX This gift box plays Jingle Bells when opened and is filled with seven flavors of Popcorn: Butter, Cheese, Caramel, White Cheddar, Cornfusion™, Cinnamon Sugar, and Cookies & Créme. Also includes snowman decoated Oreo® Cookies and other treats. 27.1 oz C25102 \$49.99

800 323 2676 15

A FROSTY FUN 5 BOX GIFT TOWER & 1.75 Gallon POPCORN TIN

The gift towers with Butter, Cheese, Caramel, White Cheddar, Cornfusion™, Ranch, Cinnamon Sugar, Chocolate, and NEW Holiday Peppermint Popcorn, Lindt<sup>®</sup> Lindor Milk Chocolate Truffles, foil wrapped chocolate balls, holiday ring gummies, chocolate covered pretzels topped with crushed peppermint, and white and green mallow twists. Also includes a Popcorn tin with 28 cups of Butter, Cheese, and Caramel Popcorn. 39.6 oz + Popcorn Tin TT25103 \$99.99

**B FROSTY FUN 4 BOX GIFT TOWER** Includes five flavors of Popcorn: Cheese, Caramel, Cinnamon Sugar, NEW Snowflake Sugar Cookie, and Drizzled Caramel Popcorn. Also filled with Lindt® Lindor Truffles, Harry & David® Strawberry Jam Shortbread Cookies, milk chocolate covered pretzels with crushed peppermint, caramel toffee chocolate pralines, holiday ring gummies, and white and green

mallow twists. 28.8 oz T25101 \$59.99