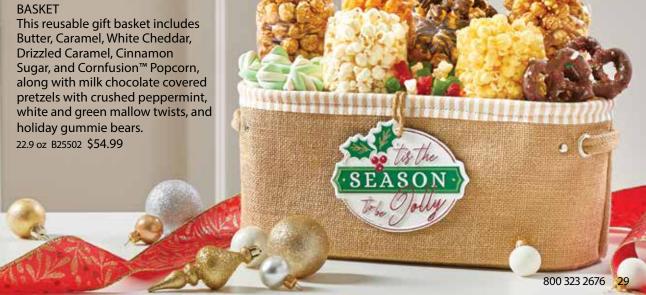

# E SPARKLING SNOWFALL CHARCUTERIE BOARD

This reusable board comes with Butter, Cheese, Caramel, White Cheddar, and S'Mores Popcorn, along with white & green mallow twists, holiday ring gummies, and white chocolate

covered pretzels. 16.2 oz NA24801

\$39.99