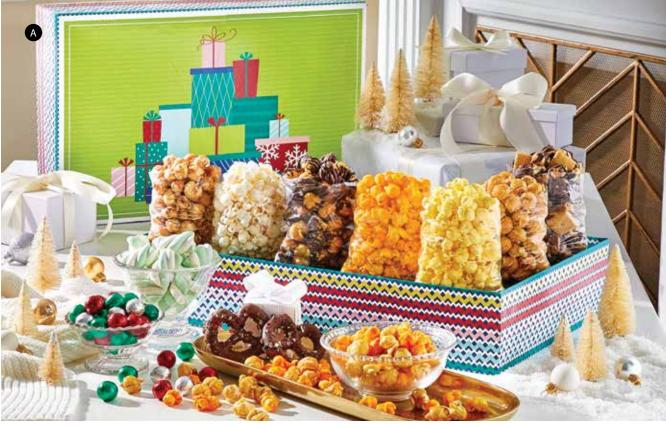

# Baskets of Good Cheer A ALL WRAPPED UP GIFT BASKET This reusable basket includes Caramel, Cornfusion™, Cinnamon Sugar, Cookies & Créme, and Ranch Popcorn along with Snowman Covered Oreo® Cookies, Pirouline® Chocolate Wafers, cinnamon drops, foilwrapped chocolate balls, and caramel toffee chocolate pralines. 36.9 oz B17701 \$59.99

## **B TINSEL TOWN GIFT BASKET**

This reusable wooden basket includes seven flavors of Popcorn, Butter, Cheese, Caramel, White Cheddar, Cinnamon Sugar, Drizzled Caramel, and NEW Snowflake Sugar Cookie. Also includes Pirouline® Hazelnut Wafers, Lindt® Lindor Milk Chocolate Truffles, white chocolate covered pretzels, holiday ring gummies, a marshmallow sandwich cookie, 2 hot cocoa bombs, and 2 ceramic mugs. 33.9 oz B25201 \$79.99