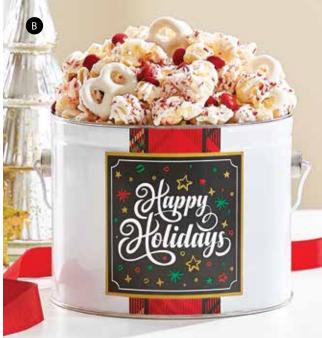

## B HAPPY PLAID GIFT PAIL

Filled with 8 cups of NEW Holiday Peppermint Popcorn! It's a cool combo of Creamy Candy Drizzled Peppermint Kettle Popcorn, candy coated mini pretzels, red chocolate buttons, and crushed peppermint sprinkles. P249510 \$29.99