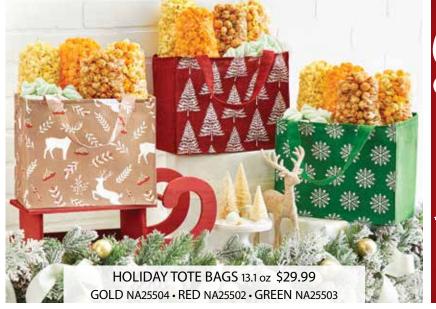

& White Cheddar Popcorn 2 Gallon P254240 \$44.99 3.5 Gallon P254340 \$49.99 (Featured) 6.5 Gallon P254040 \$64.99

2 Gallon=32 cups • 3.5 Gallon=56 cups • 6.5 Gallon=104 cups



NUTCRACKER CHEER POPCORN GIFT BOX SETS

Each box is filled with a bag of gourmet Popcorn. Flavors include Cheese, Caramel, S'Mores, and Drizzled Caramel.

Set of 4 19.6 oz NA25404 \$19.99

Set of 8 39.2 oz NA25408 \$39.99

Set of 12 58.8 oz NA25412 \$49.99











SIMPLY RED POPCORN TINS P ①D Butter, Cheese, & Caramel Popcorn 2 Gallon P08230 \$39.99 3.5 Gallon P08330 \$44.99 6.5 Gallon P08030 \$59.99 (Featured)

Butter, Cheese, Caramel, & White Cheddar Popcorn 2 Gallon P08240 \$44.99 (Featured) 3.5 Gallon P08340 \$49.99 6.5 Gallon P08040 \$64.99

2 Gallon=32 cups • 3.5 Gallon=56 cups • 6.5 Gallon=104 cups













# Baskets of Good Cheer A ALL WRAPPED UP GIFT BASKET This reusable basket includes Caramel, Cornfusion™, Cinnamon Sugar, Cookies & Créme, and Ranch Popcorn along with Snowman Covered Oreo® Cookies, Pirouline® Chocolate Wafers, cinnamon drops, foilwrapped chocolate balls, and caramel toffee chocolate pralines. 36.9 oz B17701 \$59.99

## **B TINSEL TOWN GIFT BASKET**

This reusable wooden basket includes seven flavors of Popcorn, Butter, Cheese, Caramel, White Cheddar, Cinnamon Sugar, Drizzled Caramel, and NEW Snowflake Sugar Cookie. Also includes Pirouline® Hazelnut Wafers, Lindt® Lindor Milk Chocolate Truffles, white chocolate covered pretzels, holiday ring gummies, a marshmallow sandwich cookie, 2 hot cocoa bombs, and 2 ceramic mugs. 33.9 oz B25201 \$79.99



# WINTER ELEGANCE GIF