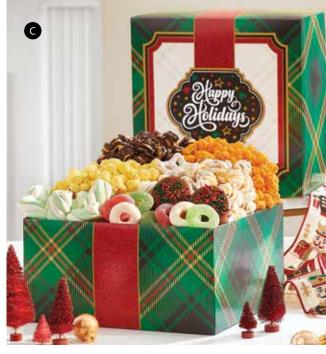

### C HAPPY PLAID GIFT BOX

The gift box includes Butter, Cheese, Drizzled Caramel, and NEW Snowflake Sugar Cookie Popcorn. Also includes Candy Coated Oreo® Cookies topped with sprinkles, white and green mallow twists, and holiday ring gummies. 19 oz C24901 \$29.99