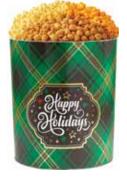

# Poppin' With Plaid

A MERRY PLAID 5 BOX GIFT TOWER Towering with Butter, Cheese, Caramel, White Cheddar, Cornfusion™, Cinnamon Sugar, Cracked Pepper And Sea Salt, Drizzled Caramel, and NEW Snowflake Sugar Cookie Popcorn. Also includes Lindt® Lindor Milk Chocolate Truffles, foil wrapped chocolate balls, milk chocolate covered pretzels topped with crushed peppermint, white and green mallow twists, assorted holiday gummies, and soft butter pomegranate candy. 41.1 oz T25001 \$69.99

Also Available with Happy Holidays Messaging T24901

B MERRY OR HAPPY PLAID POPCORN TINS

PUD

MERRY PLAID - Merry Christmas Message Butter, Cheese, & Caramel Popcorn 3.5 Gallon P250330 \$44.99 6.5 Gallon P250030 \$59.99 (Featured)

Butter, Cheese, Caramel, & White Cheddar Popcorn 3.5 Gallon P250340 \$49.99 6.5 Gallon P250040 \$64.99

HAPPY PLAID - Happy Holidays Message Butter, Cheese, & Caramel Popcorn 3.5 Gallon P249330 \$44.99 6.5 Gallon P249030 \$59.99

Butter, Cheese, Caramel, & White Cheddar Popcorn 3.5 Gallon P249340 \$49.99 (Featured) 6.5 Gallon P249040 \$64.99