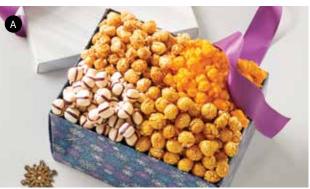

D SPARKLING SNOWFALL POPCORN TINS

Butter, Cheese, & Caramel Popcorn 2 Gallon P248230 \$39.99 • 3.5 Gallon P248330 \$44.99 6.5 Gallon P248030 \$59.99

P ①D

Butter, Cheese, Caramel, & White Cheddar Popcorn 2 Gallon P248240 \$44.99 • 3.5 Gallon P248340 \$49.99 6.5 Gallon P248040 \$64.99

2 Gallon=32 cups • 3.5 Gallon=56 cups 6.5 Gallon=104 cups