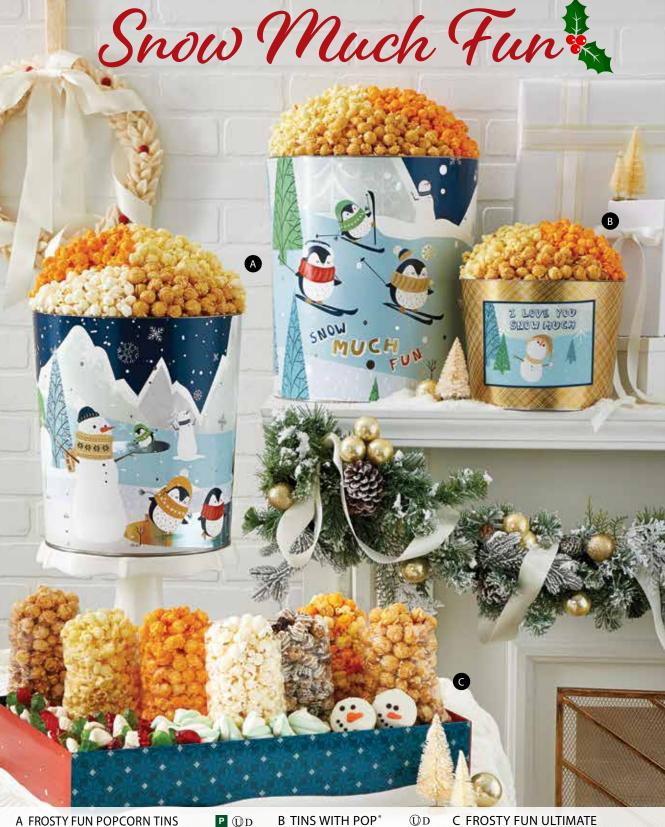

### FROSTY FUN PENGUIN TOWER

This reusable penguin tower makes the perfect holiday decoration and is filled with Butter, Cheese, Caramel, White Cheddar, Cornfusion™, Chocolate, and Cinnamon Sugar Popcorn. Also includes Lindt® Lindor Milk Chocolate Truffles, Harry & David® Strawberry Jam Shortbread Cookies, white chocolate covered pretzels, white and green mallow twists, and holiday ring gummies. 31.5 oz T25104 \$79.99

FROSTY FUN 3.5 GALLON PREMIUM GIFT TIN Bursting with seven flavors of Popcorn: Cheese, Caramel, White Cheddar, Cornfusion™, Cinnamon Sugar, Drizzled Caramel, and Cookies & Créme. Also includes Harry & David® Strawberry Jam Shortbread Cookies, white chocolate covered pretzels, holiday ring gummies, and white and green mallow twists. 36.1 oz C25013 \$59.99

Butter, Cheese, & Caramel Popcorn 3.5 Gallon P251330 \$44.99 6.5 Gallon P251340 \$59.99 (Featured)

Butter, Cheese, Caramel, & White Cheddar Popcorn 3.5 Gallon P251030 \$49.99 (Featured) 6.5 Gallon P251040 \$64.99

3.5 Gallon=56 cups • 6.5 Gallon=104 cups

This limited edition gold tin with a holiday label is filled with 28 cups of Butter, Cheese, & Caramel Popcorn. Plus over 200 designs available on our classic Retro version at TinsWithPop.com Featured: TWP200D73 \$29.99

MUSICAL GIFT BOX This gift box plays Jingle Bells when opened and is filled with seven flavors of Popcorn: Butter, Cheese, Caramel, White Cheddar, Cornfusion™, Cinnamon Sugar, and Cookies & Créme. Also includes snowman decoated Oreo® Cookies and other treats. 27.1 oz C25102 \$49.99

800 323 2676 15

A FROSTY FUN 5 BOX GIFT TOWER & 1.75 Gallon POPCORN TIN

The gift towers with Butter, Cheese, Caramel, White Cheddar, Cornfusion™, Ranch, Cinnamon Sugar, Chocolate, and NEW Holiday Peppermint Popcorn, Lindt<sup>®</sup> Lindor Milk Chocolate Truffles, foil wrapped chocolate balls, holiday ring gummies, chocolate covered pretzels topped with crushed peppermint, and white and green mallow twists. Also includes a Popcorn tin with 28 cups of Butter, Cheese, and Caramel Popcorn. 39.6 oz + Popcorn Tin TT25103 \$99.99

**B FROSTY FUN 4 BOX GIFT TOWER** Includes five flavors of Popcorn: Cheese, Caramel, Cinnamon Sugar, NEW Snowflake Sugar Cookie, and Drizzled Caramel Popcorn. Also filled with Lindt® Lindor Truffles, Harry & David® Strawberry Jam Shortbread Cookies, milk chocolate covered pretzels with crushed peppermint, caramel toffee chocolate pralines, holiday ring gummies, and white and green

mallow twists. 28.8 oz T25101 \$59.99