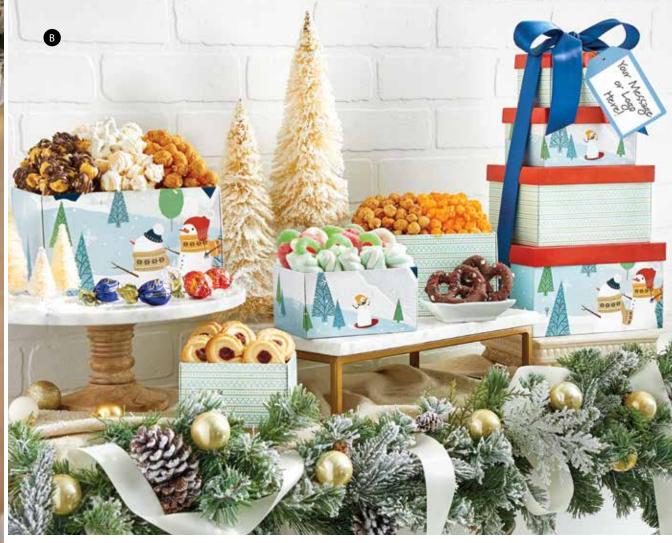

# Baskets of Good Cheer A ALL WRAPPED UP GIFT BASKET This reusable basket includes Caramel, Cornfusion™, Cinnamon Sugar, Cookies & Créme, and Ranch Popcorn along with Snowman Covered Oreo® Cookies, Pirouline® Chocolate Wafers, cinnamon drops, foilwrapped chocolate balls, and caramel toffee chocolate pralines. 36.9 oz B17701 \$59.99

## **B TINSEL TOWN GIFT BASKET**

This reusable wooden basket includes seven flavors of Popcorn, Butter, Cheese, Caramel, White Cheddar, Cinnamon Sugar, Drizzled Caramel, and NEW Snowflake Sugar Cookie. Also includes Pirouline® Hazelnut Wafers, Lindt® Lindor Milk Chocolate Truffles, white chocolate covered pretzels, holiday ring gummies, a marshmallow sandwich cookie, 2 hot cocoa bombs, and 2 ceramic mugs. 33.9 oz B25201 \$79.99

# WINTER ELEGANCE GIFT

A TINSEL TOWN GIFT BOX
The gift box includes Butter, Cheese, Drizzled
Caramel, S'mores, and Cookies & Crème
Popcorn along cinnamon drops, milk chocolate
covered pretzels with snowflake sprinkles, and
holiday gummie bears. 23.4 oz C25201 \$29.99

B TINSEL TOWN GIFT BOX HOUSE Includes Cheese, Caramel, and Cinnamon Sugar Popcorn. 11.6 oz NA25202 \$19.99

C TINSEL TOWN 4 BOX GIFT TOWER

Towering with Butter, Cheese, Caramel,
Cinnamon Sugar, Cornfusion™, Cranberry
Kettle, and Chocolate Popcorn. Also includes
cinnamon drops, and assorted holiday
gummies. 34.3 oz T25201 \$49.99

P ①D

D TINSEL TOWN POPCORN TINS

Butter, Cheese, & Caramel Popcorn 3.5 Gallon P252330 \$44.99 6.5 Gallon P252030 \$59.99 (Featured)

Butter, Cheese, Caramel, & White Cheddar Popcorn 3.5 Gallon P252340 \$49.99 (Featured) 6.5 Gallon P252040 \$64.99

3.5 Gallon=56 cups • 6.5 Gallon=104 cups

E TINS WITH POP\* ①D

This limited edition gold tin with a holiday label is filled with 28 cups of Butter, Cheese, & Caramel Popcorn. Plus over 200 designs available on our classic Retro version at TinsWithPop.com
Featured: TWP200D77 \$29.99