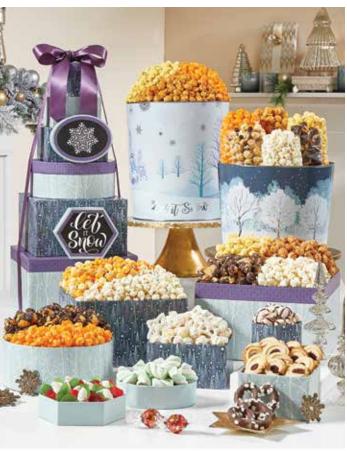

# B SPARKLING SNOWFALL CHOCOLATE LOVERS GIFT BOX

This gift box filled with nine flavors of Popcorn:
Butter, Cheese, Caramel, White Cheddar,
Cinnamon Sugar, S'Mores, Drizzled Caramel,
NEW Holiday Peppermint, and NEW Snowflake
Sugar Cookie. Also includes Ghirardelli® Milk
Chocolate Caramel Squares, Lindt® Lindor Milk
Chocolate Truffles, Pirouline® Chocolate Wafers.
Candy Coated Oreo® Cookies topped with
crushed Peppermint, milk chocolate covered
pretzels with snowflake sprinkles, and chocolate
covered whoopie pie cookies.
42.2 oz C24803 \$69.99

# C SPARKLING SNOWFALL 6-BOX GIFT TOWER P

Towering with Butter, Cheese, Caramel, White Cheddar, Cornfusion™, Cinnamon Sugar, Cranberry Kettle, Chocolate, and Drizzled Caramel Popcorn. Also includes Lindt® Lindor Milk Chocolate Truffles, Harry & David® Strawberry Shortbread Cookies, milk chocolate covered pretzels with snowflake sprinkles, soft butter pomegranate candy, and passion fruit hard candy. 39.5 oz T24801 \$89.99