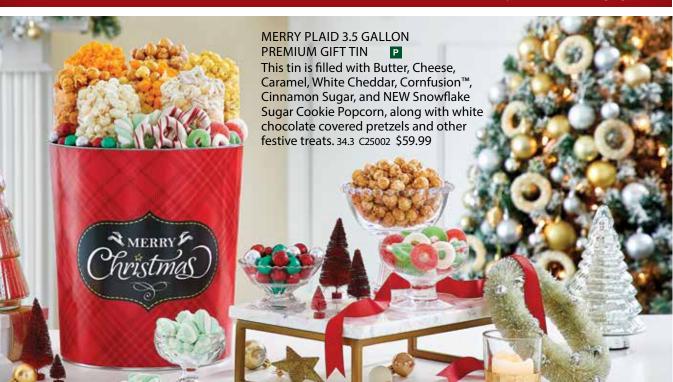

# D SPARKLING SNOWFALL 3.5 GALLON PREMIUM GIFT TIN

Filled with seven flavors of Popcorn, including NEW Snowflake Sugar Cookie. Also includes Harry & David® Strawberry Jam Shortbread Cookies, and more sweet treats 43.3 oz C24805 \$59.99