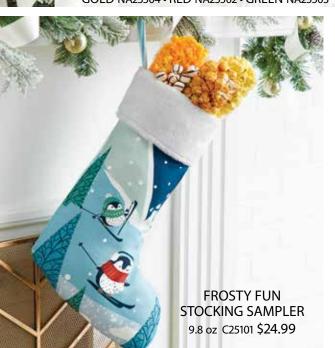

### FROSTY FUN PENGUIN TOWER

This reusable penguin tower makes the perfect holiday decoration and is filled with Butter, Cheese, Caramel, White Cheddar, Cornfusion™, Chocolate, and Cinnamon Sugar Popcorn. Also includes Lindt® Lindor Milk Chocolate Truffles, Harry & David® Strawberry Jam Shortbread Cookies, white chocolate covered pretzels, white and green mallow twists, and holiday ring gummies. 31.5 oz T25104 \$79.99

FROSTY FUN 3.5 GALLON PREMIUM GIFT TIN Bursting with seven flavors of Popcorn: Cheese, Caramel, White Cheddar, Cornfusion™, Cinnamon Sugar, Drizzled Caramel, and Cookies & Créme. Also includes Harry & David® Strawberry Jam Shortbread Cookies, white chocolate covered pretzels, holiday ring gummies, and white and green mallow twists. 36.1 oz C25013 \$59.99