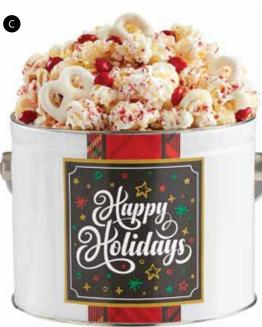

C SPARKLING SNOWFALL Filled with 8 cups of NEW Snowflake Sugar Cookie Popcorn. A sweet mingling of candy-drizzled Sugar Cookie Kettle Popcorn, and candy coated snowflake shaped pretzels with candy sprinkles. P248510 \$29.99