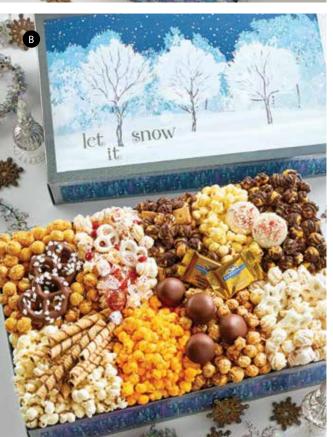

# B SPARKLING SNOWFALL CHOCOLATE LOVERS GIFT BOX

This gift box filled with nine flavors of Popcorn:
Butter, Cheese, Caramel, White Cheddar,
Cinnamon Sugar, S'Mores, Drizzled Caramel,
NEW Holiday Peppermint, and NEW Snowflake
Sugar Cookie. Also includes Ghirardelli® Milk
Chocolate Caramel Squares, Lindt® Lindor Milk
Chocolate Truffles, Pirouline® Chocolate Wafers.
Candy Coated Oreo® Cookies topped with
crushed Peppermint, milk chocolate covered
pretzels with snowflake sprinkles, and chocolate
covered whoopie pie cookies.
42.2 oz C24803 \$69.99