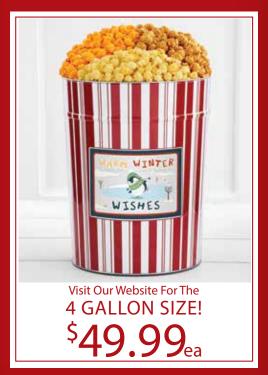

If after November 19, consider our personalized Labels, Gift Tags and Greeting Cards shown on pg 23.

A SPARKLING SNOWFALL GIFT BASKET This reusable, wooden, gift basket is filled with 15 flavors of Popcorn, including NEW Snowflake Sugar Cookie and NEW Holiday Peppermint. Also includes Lindt® Lindor Milk Chocolate Truffles, strawberry tartlet cookies, chocolate covered whoopie pie cookies, hazelnut sandwich cookies, milk chocolate covered pretzels with snowflake sprinkles, caramel toffee chocolate pralines, and even MORE sweet treats. 82.5oz B24801 \$149.99

D SPARKLING SNOWFALL POPCORN TINS

Butter, Cheese, & Caramel Popcorn 2 Gallon P248230 \$39.99 • 3.5 Gallon P248330 \$44.99 6.5 Gallon P248030 \$59.99

P ①D

Butter, Cheese, Caramel, & White Cheddar Popcorn 2 Gallon P248240 \$44.99 • 3.5 Gallon P248340 \$49.99 6.5 Gallon P248040 \$64.99

2 Gallon=32 cups • 3.5 Gallon=56 cups 6.5 Gallon=104 cups