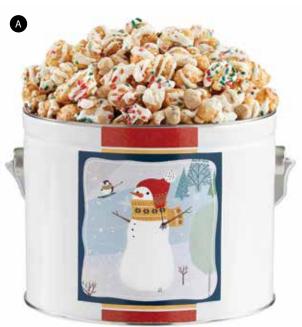

# A POP For **Every Occasion!**

Choose a Holiday greeting to be included on our limited edition Gold tin, filled with everyone's favorite Butter, Cheese, & Caramel Popcorn. These tins are sure to provide holiday smiles ...with pop! OD 1.75 gallon tin / 28 cups