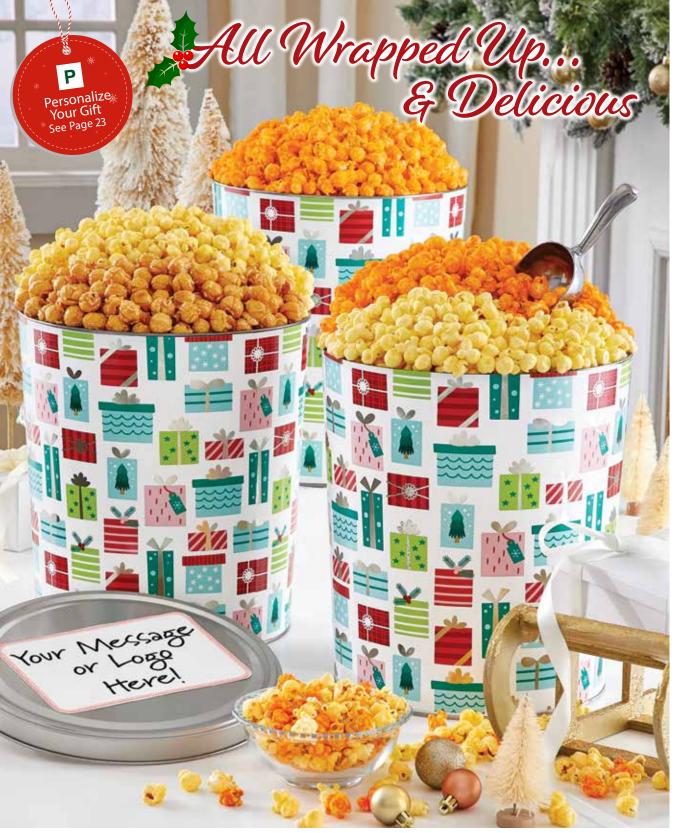

# A ALL WRAPPED UP ULTIMATE MUSICAL **GIFT BOX**

This gift box plays Jingle Bells when opened and is filled with Butter, Cheese, Caramel, White Cheddar, Drizzled Caramel, and Cinnamon Sugar Popcorn. Also includes milk chocolate covered pretzels topped with crushed peppermint, foil wrapped chocolate balls, and green and white mallow twists. 28.5 oz C17702 \$49.99

B ALL WRAPPED UP 4 BOX GIFT TOWER Towering with five flavors of gourmet Popcorn: Cheese, Caramel, Drizzled Caramel, Cinnamon Sugar and S'mores. Also includes Milk Chocolate Covered Oreo® Cookies with sprinkles, Lindt<sup>®</sup> Lindor Milk Chocolate Truffles, Pirouline® Chocolate Wafers, caramel toffee chocolate pralines, white and green mallow twists, and assorted holiday gummies. 28.6 oz T17701 \$59.99