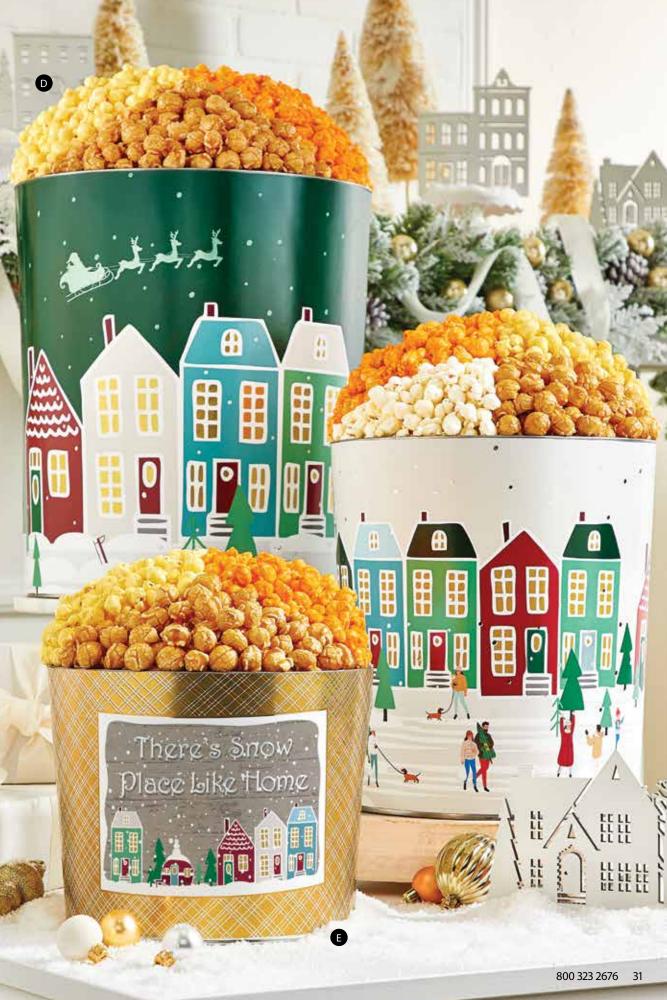

D SPARKLING SNOWFALL POPCORN TINS

Butter, Cheese, & Caramel Popcorn 2 Gallon P248230 \$39.99 • 3.5 Gallon P248330 \$44.99 6.5 Gallon P248030 \$59.99

P ①D

Butter, Cheese, Caramel, & White Cheddar Popcorn 2 Gallon P248240 \$44.99 • 3.5 Gallon P248340 \$49.99 6.5 Gallon P248040 \$64.99

2 Gallon=32 cups • 3.5 Gallon=56 cups 6.5 Gallon=104 cups

# E SPARKLING SNOWFALL ULTIMATE MUSICAL GIFT BOX

This gift box plays Jingle Bells when opened and includes Butter, Cheese, Caramel, White Cheddar, Cinnamon Sugar, Drizzled Caramel, and NEW Snowflake Sugar Cookie Popcorn. Lindt® Lindor Milk Chocolate Truffles, Harry & David® Strawberry Jam Shortbread Cookies, and milk chocolate covered pretzels with snowflake sprinkles finish this ultimate gift. 24.8 oz C24802 \$49.99