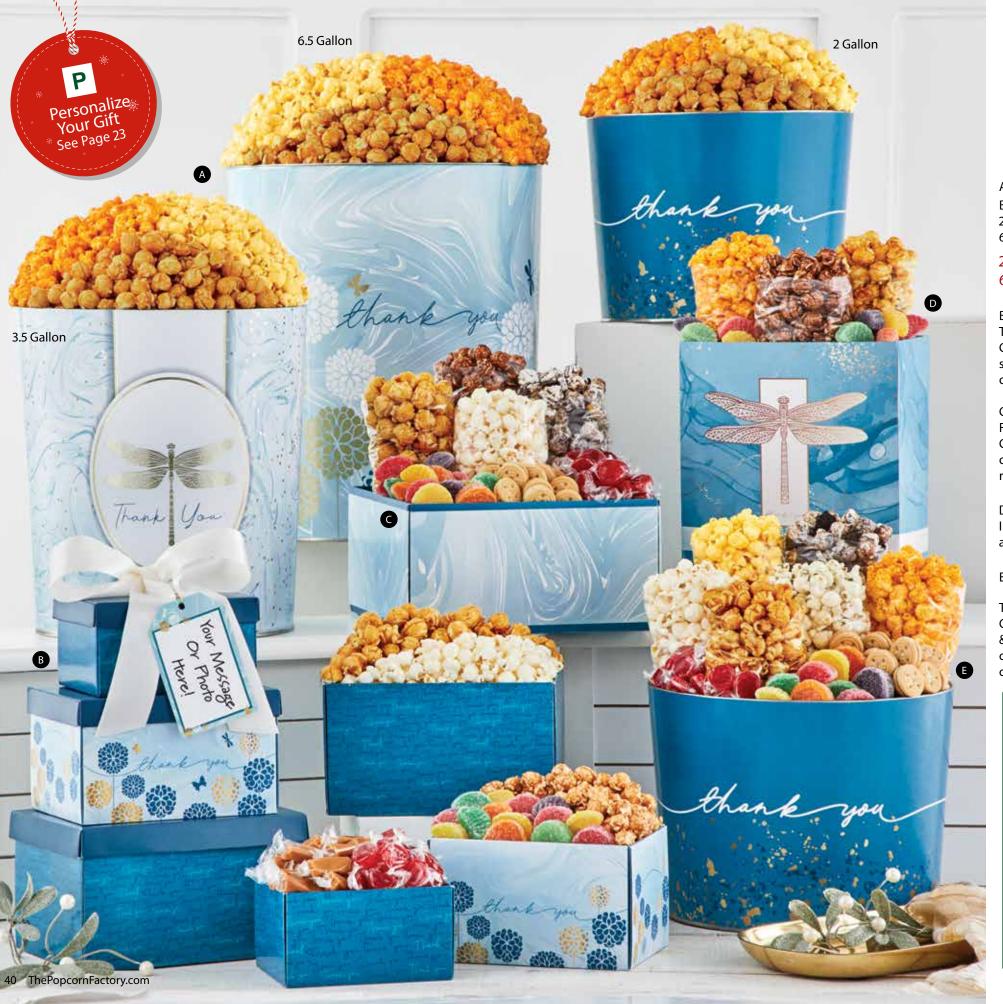

D SPARKLING SNOWFALL POPCORN TINS

Butter, Cheese, & Caramel Popcorn 2 Gallon P248230 \$39.99 • 3.5 Gallon P248330 \$44.99 6.5 Gallon P248030 \$59.99

P ①D

Butter, Cheese, Caramel, & White Cheddar Popcorn 2 Gallon P248240 \$44.99 • 3.5 Gallon P248340 \$49.99 6.5 Gallon P248040 \$64.99

2 Gallon=32 cups • 3.5 Gallon=56 cups 6.5 Gallon=104 cups