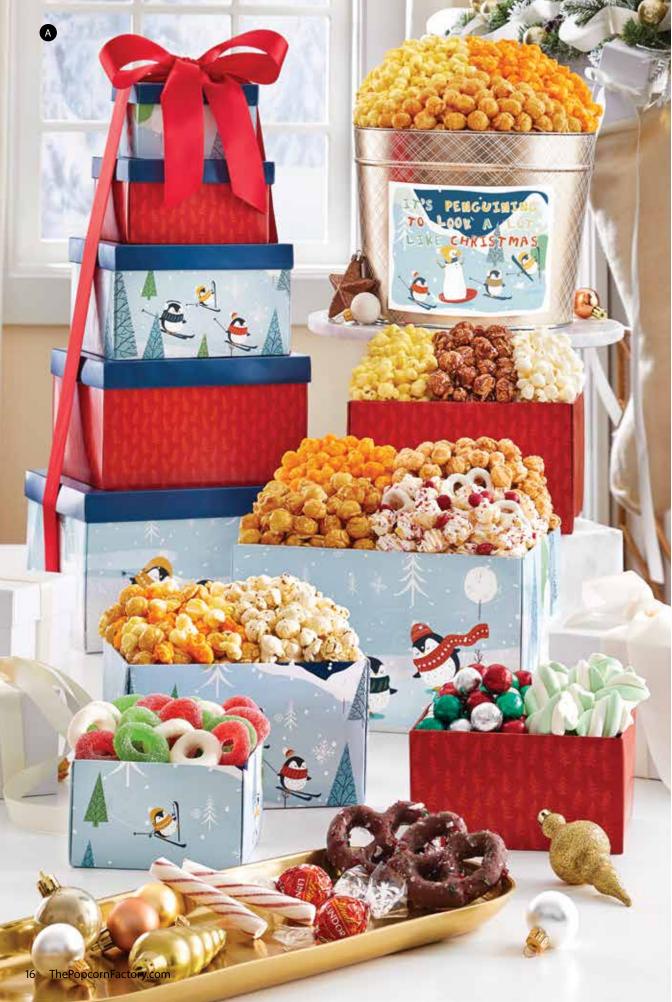

If after November 19, consider our personalized Labels, Gift Tags and Greeting Cards shown on pg 23.

A SPARKLING SNOWFALL GIFT BASKET This reusable, wooden, gift basket is filled with 15 flavors of Popcorn, including NEW Snowflake Sugar Cookie and NEW Holiday Peppermint. Also includes Lindt® Lindor Milk Chocolate Truffles, strawberry tartlet cookies, chocolate covered whoopie pie cookies, hazelnut sandwich cookies, milk chocolate covered pretzels with snowflake sprinkles, caramel toffee chocolate pralines, and even MORE sweet treats. 82.5oz B24801 \$149.99

# **B SPARKLING SNOWFALL GIFT BOX DUO**

This gift box includes Butter, Cheese, Caramel, White Cheddar, Cinnamon Sugar, and NEW Snowflake Sugar Cookie Popcorn. Also includes Lindt® Lindor Milk Chocolate Truffles and other sweet treats. Plus a bag of Drizzled Caramel Popcorn in an additional box with a Warm Winter Wishes message. 32.2 oz C24804 \$39.99

C SPARKLING SNOWFALL Filled with 8 cups of NEW Snowflake Sugar Cookie Popcorn. A sweet mingling of candy-drizzled Sugar Cookie Kettle Popcorn, and candy coated snowflake shaped pretzels with candy sprinkles. P248510 \$29.99

D SPARKLING SNOWFALL POPCORN TINS

Butter, Cheese, & Caramel Popcorn 2 Gallon P248230 \$39.99 • 3.5 Gallon P248330 \$44.99 6.5 Gallon P248030 \$59.99

P ①D

Butter, Cheese, Caramel, & White Cheddar Popcorn 2 Gallon P248240 \$44.99 • 3.5 Gallon P248340 \$49.99 6.5 Gallon P248040 \$64.99

2 Gallon=32 cups • 3.5 Gallon=56 cups 6.5 Gallon=104 cups

# E SPARKLING SNOWFALL ULTIMATE MUSICAL GIFT BOX

This gift box plays Jingle Bells when opened and includes Butter, Cheese, Caramel, White Cheddar, Cinnamon Sugar, Drizzled Caramel, and NEW Snowflake Sugar Cookie Popcorn. Lindt® Lindor Milk Chocolate Truffles, Harry & David® Strawberry Jam Shortbread Cookies, and milk chocolate covered pretzels with snowflake sprinkles finish this ultimate gift. 24.8 oz C24802 \$49.99

# 

Includes Cheese, Caramel, and Cinnamon Sugar Popcorn along with soft butter pomegranate candy. 13.8 oz C24801 \$24.99

# B SPARKLING SNOWFALL CHOCOLATE LOVERS GIFT BOX

This gift box filled with nine flavors of Popcorn:
Butter, Cheese, Caramel, White Cheddar,
Cinnamon Sugar, S'Mores, Drizzled Caramel,
NEW Holiday Peppermint, and NEW Snowflake
Sugar Cookie. Also includes Ghirardelli® Milk
Chocolate Caramel Squares, Lindt® Lindor Milk
Chocolate Truffles, Pirouline® Chocolate Wafers.
Candy Coated Oreo® Cookies topped with
crushed Peppermint, milk chocolate covered
pretzels with snowflake sprinkles, and chocolate
covered whoopie pie cookies.
42.2 oz C24803 \$69.99

# C SPARKLING SNOWFALL 6-BOX GIFT TOWER P

Towering with Butter, Cheese, Caramel, White Cheddar, Cornfusion™, Cinnamon Sugar, Cranberry Kettle, Chocolate, and Drizzled Caramel Popcorn. Also includes Lindt® Lindor Milk Chocolate Truffles, Harry & David® Strawberry Shortbread Cookies, milk chocolate covered pretzels with snowflake sprinkles, soft butter pomegranate candy, and passion fruit hard candy. 39.5 oz T24801 \$89.99

# D SPARKLING SNOWFALL 3.5 GALLON PREMIUM GIFT TIN

Filled with seven flavors of Popcorn, including NEW Snowflake Sugar Cookie. Also includes Harry & David® Strawberry Jam Shortbread Cookies, and more sweet treats 43.3 oz C24805 \$59.99

# E SPARKLING SNOWFALL CHARCUTERIE BOARD

This reusable board comes with Butter, Cheese, Caramel, White Cheddar, and S'Mores Popcorn, along with white & green mallow twists, holiday ring gummies, and white chocolate

covered pretzels. 16.2 oz NA24801

\$39.99