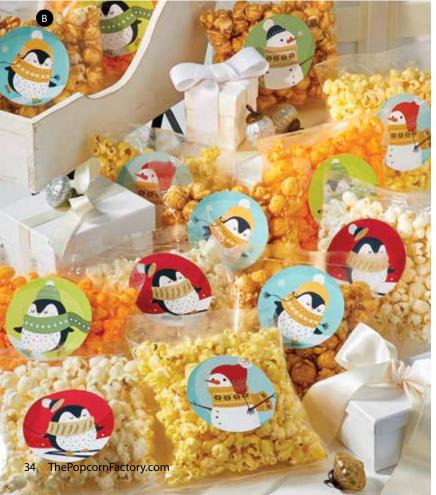

# B HOLIDAY CLEAR SNACK BAGS ①D

These individually wrapped and perfectly portioned Popcorns ship in clear bags and include Holiday stickers that can be applied to the bags or used as party favors. Bags hold Butter, Cheese, Caramel, and White Cheddar Popcorn.

25 count. 37 oz SA17725 \$39.99