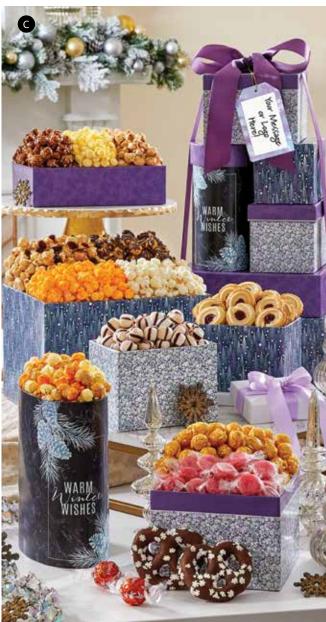

If after November 19, consider our personalized Labels, Gift Tags and Greeting Cards shown on pg 23.

A SPARKLING SNOWFALL GIFT BASKET This reusable, wooden, gift basket is filled with 15 flavors of Popcorn, including NEW Snowflake Sugar Cookie and NEW Holiday Peppermint. Also includes Lindt® Lindor Milk Chocolate Truffles, strawberry tartlet cookies, chocolate covered whoopie pie cookies, hazelnut sandwich cookies, milk chocolate covered pretzels with snowflake sprinkles, caramel toffee chocolate pralines, and even MORE sweet treats. 82.5oz B24801 \$149.99

# **B SPARKLING SNOWFALL GIFT BOX DUO**

This gift box includes Butter, Cheese, Caramel, White Cheddar, Cinnamon Sugar, and NEW Snowflake Sugar Cookie Popcorn. Also includes Lindt® Lindor Milk Chocolate Truffles and other sweet treats. Plus a bag of Drizzled Caramel Popcorn in an additional box with a Warm Winter Wishes message. 32.2 oz C24804 \$39.99

C SPARKLING SNOWFALL Filled with 8 cups of NEW Snowflake Sugar Cookie Popcorn. A sweet mingling of candy-drizzled Sugar Cookie Kettle Popcorn, and candy coated snowflake shaped pretzels with candy sprinkles. P248510 \$29.99

D SPARKLING SNOWFALL POPCORN TINS

Butter, Cheese, & Caramel Popcorn 2 Gallon P248230 \$39.99 • 3.5 Gallon P248330 \$44.99 6.5 Gallon P248030 \$59.99

P ①D

Butter, Cheese, Caramel, & White Cheddar Popcorn 2 Gallon P248240 \$44.99 • 3.5 Gallon P248340 \$49.99 6.5 Gallon P248040 \$64.99

2 Gallon=32 cups • 3.5 Gallon=56 cups 6.5 Gallon=104 cups

# E SPARKLING SNOWFALL ULTIMATE MUSICAL GIFT BOX

This gift box plays Jingle Bells when opened and includes Butter, Cheese, Caramel, White Cheddar, Cinnamon Sugar, Drizzled Caramel, and NEW Snowflake Sugar Cookie Popcorn. Lindt® Lindor Milk Chocolate Truffles, Harry & David® Strawberry Jam Shortbread Cookies, and milk chocolate covered pretzels with snowflake sprinkles finish this ultimate gift. 24.8 oz C24802 \$49.99