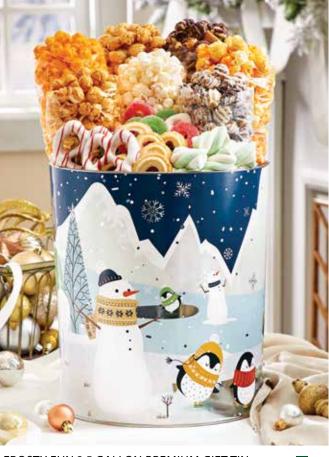

FROSTY FUN 3.5 GALLON PREMIUM GIFT TIN Bursting with seven flavors of Popcorn: Cheese, Caramel, White Cheddar, Cornfusion™, Cinnamon Sugar, Drizzled Caramel, and Cookies & Créme. Also includes Harry & David® Strawberry Jam Shortbread Cookies, white chocolate covered pretzels, holiday ring gummies, and white and green mallow twists. 36.1 oz C25013 \$59.99

3.5 Gallon=56 cups • 6.5 Gallon=104 cups

This limited edition gold tin with a holiday label is filled with 28 cups of Butter, Cheese, & Caramel Popcorn. Plus over 200 designs available on our classic Retro version at TinsWithPop.com Featured: TWP200D73 \$29.99