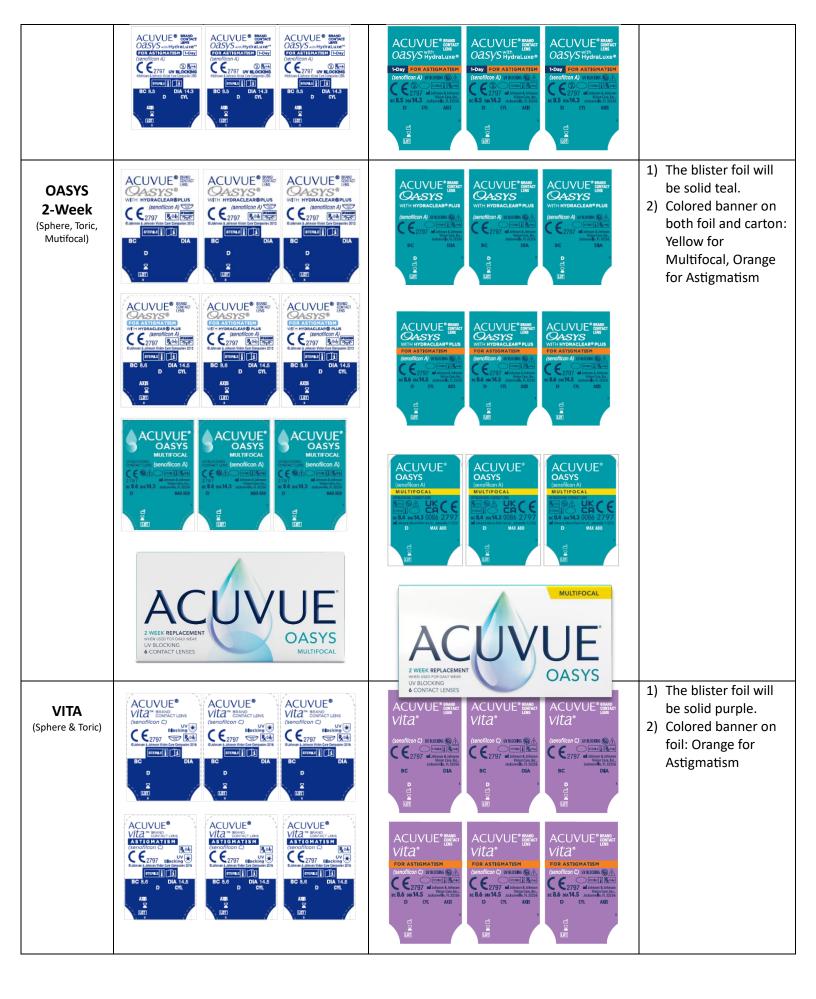

| BRANDS                                        | BEFORE                                                                                                                                                                                                                                                                                                                                                                                                                                                                                                                                                                                                                                                                                                                                                                                                                                                                                                                                                                                                                                                                                                                                                                                                                                                                                                                                                                                                                                                                                                                                                                                                                                                                                                                                                                                                                                                                                                                                                                                                                                                                                                                                                                                                                                                                                                                                                                                                                                                   | AFTER (NEW)                                                                                                                                                                                                                                                                                                                                                                                                                                                                                                                                                                                                                                                                                                                                                                                                                                                                                                                                                                                                                                                                                                                                                                                                                                                                                                                                                                                                                                                                                                                                                                                                                                                                                                                                                                                                                                                                                                                                                                                                                                                                                                                                                                                                                                                                                                                                                                                                                 | NOTES                                                                                                                                                         |
|-----------------------------------------------|----------------------------------------------------------------------------------------------------------------------------------------------------------------------------------------------------------------------------------------------------------------------------------------------------------------------------------------------------------------------------------------------------------------------------------------------------------------------------------------------------------------------------------------------------------------------------------------------------------------------------------------------------------------------------------------------------------------------------------------------------------------------------------------------------------------------------------------------------------------------------------------------------------------------------------------------------------------------------------------------------------------------------------------------------------------------------------------------------------------------------------------------------------------------------------------------------------------------------------------------------------------------------------------------------------------------------------------------------------------------------------------------------------------------------------------------------------------------------------------------------------------------------------------------------------------------------------------------------------------------------------------------------------------------------------------------------------------------------------------------------------------------------------------------------------------------------------------------------------------------------------------------------------------------------------------------------------------------------------------------------------------------------------------------------------------------------------------------------------------------------------------------------------------------------------------------------------------------------------------------------------------------------------------------------------------------------------------------------------------------------------------------------------------------------------------------------------|-----------------------------------------------------------------------------------------------------------------------------------------------------------------------------------------------------------------------------------------------------------------------------------------------------------------------------------------------------------------------------------------------------------------------------------------------------------------------------------------------------------------------------------------------------------------------------------------------------------------------------------------------------------------------------------------------------------------------------------------------------------------------------------------------------------------------------------------------------------------------------------------------------------------------------------------------------------------------------------------------------------------------------------------------------------------------------------------------------------------------------------------------------------------------------------------------------------------------------------------------------------------------------------------------------------------------------------------------------------------------------------------------------------------------------------------------------------------------------------------------------------------------------------------------------------------------------------------------------------------------------------------------------------------------------------------------------------------------------------------------------------------------------------------------------------------------------------------------------------------------------------------------------------------------------------------------------------------------------------------------------------------------------------------------------------------------------------------------------------------------------------------------------------------------------------------------------------------------------------------------------------------------------------------------------------------------------------------------------------------------------------------------------------------------------|---------------------------------------------------------------------------------------------------------------------------------------------------------------|
| <b>MOIST</b><br>(Sphere, Toric,<br>Mutifocal) | PANACUVUE®       MORE AND ADDITION OF A DIAGONAL ADDITIONAL AD                                                                                                                                                                                                                                                                                                                                                                    | POMACUVUE* BANK<br>MOLST LEAR<br>WITH LACEGON®<br>(etaflicon A) IN BLOOM (A)<br>C 2797 With Bloom (A)<br>BC<br>BC<br>BC<br>BC<br>BC<br>BC<br>BC<br>BC<br>BC<br>BC                                                                                                                                                                                                                                                                                                                                                                                                                                                                                                                                                                                                                                                                                                                                                                                                                                                                                                                                                                                                                                                                                                                                                                                                                                                                                                                                                                                                                                                                                                                                                                                                                                                                                                                                                                                                                                                                                                                                                                                                                                                                                                                                                                                                                                                           | <ol> <li>The blister foil will<br/>be solid light blue.</li> <li>Colored banner on<br/>foil: Yellow for<br/>Multifocal, Orange<br/>for Astigmatism</li> </ol> |
|                                               | Addracuvue* mile<br>Moistan<br>Constanting<br>Constanting<br>Constanting<br>Constanting<br>Constanting<br>Constanting<br>Constanting<br>Constanting<br>Constanting<br>Constanting<br>Constanting<br>Constanting<br>Constanting<br>Constanting<br>Constanting<br>Constanting<br>Constanting<br>Constanting<br>Constanting<br>Constanting<br>Constanting<br>Constanting<br>Constanting<br>Constanting<br>Constanting<br>Constanting<br>Constanting<br>Constanting<br>Constanting<br>Constanting<br>Constanting<br>Constanting<br>Constanting<br>Constanting<br>Constanting<br>Constanting<br>Constanting<br>Constanting<br>Constanting<br>Constanting<br>Constanting<br>Constanting<br>Constanting<br>Constanting<br>Constanting<br>Constanting<br>Constanting<br>Constanting<br>Constanting<br>Constanting<br>Constanting<br>Constanting<br>Constanting<br>Constanting<br>Constanting<br>Constanting<br>Constanting<br>Constanting<br>Constanting<br>Constanting<br>Constanting<br>Constanting<br>Constanting<br>Constanting<br>Constanting<br>Constanting<br>Constanting<br>Constanting<br>Constanting<br>Constanting<br>Constanting<br>Constanting<br>Constanting<br>Constanting<br>Constanting<br>Constanting<br>Constanting<br>Constanting<br>Constanting<br>Constanting<br>Constanting<br>Constanting<br>Constanting<br>Constanting<br>Constanting<br>Constanting<br>Constanting<br>Constanting<br>Constanting<br>Constanting<br>Constanting<br>Constanting<br>Constanting<br>Constanting<br>Constanting<br>Constanting<br>Constanting<br>Constanting<br>Constanting<br>Constanting<br>Constanting<br>Constanting<br>Constanting<br>Constanting<br>Constanting<br>Constanting<br>Constanting<br>Constanting<br>Constanting<br>Constanting<br>Constanting<br>Constanting<br>Constanting<br>Constanting<br>Constanting<br>Constanting<br>Constanting<br>Constanting<br>Constanting<br>Constanting<br>Constanting<br>Constanting<br>Constanting<br>Constanting<br>Constanting<br>Constanting<br>Constanting<br>Constanting<br>Constanting<br>Constanting<br>Constanting<br>Constanting<br>Constanting<br>Constanting<br>Constanting<br>Constanting<br>Constanting<br>Constanting<br>Constanting<br>Constanting<br>Constanting<br>Constanting<br>Constanting<br>Constanting<br>Constanting<br>Constanting<br>Constanting<br>Constanting<br>Constanting<br>Constanting<br>Constanting<br>Constanting<br>Constanting<br>Constanting<br>Constanting<br>Cons | Addrage UVUE* Base       Mining LaceBone       FordraceUVUE* Base       Mining LaceBone       FordraceUVUE* Base       FordraceUVUE* Base       Mining LaceBone       FordraceUVUE* Base       FordraceUVUE* Ba                                                                                                                                                                                                                                                                                                                                                                                                                                                                                                                                                                                                                                                                                                                                                                                                                                                                                                                                                                                                                                                                                                                                                                                                                                                                                                  |                                                                                                                                                               |
|                                               | Addracuvue Buser<br>Moister<br>With Leadow<br>Mith | PATYACUVUE® Rinder<br>With LACETOPIC (Carlier A)<br>POR ACTIONALISE<br>With L |                                                                                                                                                               |
|                                               |                                                                                                                                                                                                                                                                                                                                                                                                                                                                                                                                                                                                                                                                                                                                                                                                                                                                                                                                                                                                                                                                                                                                                                                                                                                                                                                                                                                                                                                                                                                                                                                                                                                                                                                                                                                                                                                                                                                                                                                                                                                                                                                                                                                                                                                                                                                                                                                                                                                          | Construction       <                                                                                                                                                                                                                                                                                                                                                                                                                                                                                                                                                                                                                                                                                                                                                                                                                                                                                                                                                                                                   |                                                                                                                                                               |
| ACUVUE <sup>®</sup> 2<br>(Sphere)             | ACUVUE®2<br>(etaflican A)<br>C example 2 for the former fo                                                                                                                                                                                                                                                                                                                       | ACUVUE <sup>®</sup> 2 ENANCE<br>(etablicor A)<br>C C C 2797<br>C C C 2797<br>C C C C C C C C C C C C C C C C C C C                                                                                                                                                                                                                                                                                                                                                                                                                                                                                                                                                                                                                                                                                                                                                                                                                                                                                                                                                                                                                                                                                                                                                                                                                                                                                                                                                                                                                                                                                                                                                                                                                                                                                                                                                                                                                                                                                                                                                                                                                                                                                                                                                                                                                                                                                                          | The blister foil will be solid light blue.                                                                                                                    |
| OASYS<br>1-DAY<br>(Sphere & Toric)            | ACUVUE®<br>OLASYS ENTERINE<br>with HydraLuxe® Day<br>(Senofilicon A) without without we be<br>Confilicon A) without without we be<br>(Senofilicon A) without                                                                                                                                                                                         | ACUVUE State<br>Oasys Wight Classes<br>Construction of a state<br>Construction of a state<br>Constructio                                                                                                                          | <ol> <li>The blister foil will<br/>be solid teal.</li> <li>Colored banner on<br/>foil: Orange for<br/>Astigmatism</li> </ol>                                  |