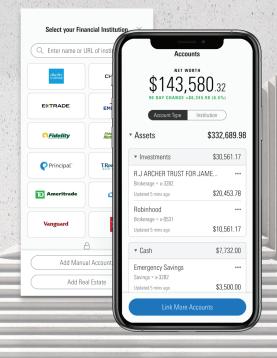

#### **Investors**

- View a complete financial picture and net worth
- Receive more actionable and personalized guidance
- Gauge progress toward financial health goals

## **Investment Data Source Coverage and Reliability**

ByAllAccounts delivers the most comprehensive data from more than 15,000 sources—including cash, investments, credit, loans, and mortgages—for visibility into investors' holdings, transactions, spending habits, and cash flow. Our differentiated long-tail approach includes an industry-leading number of retirement plan providers and 401(k) recordkeeper sources.