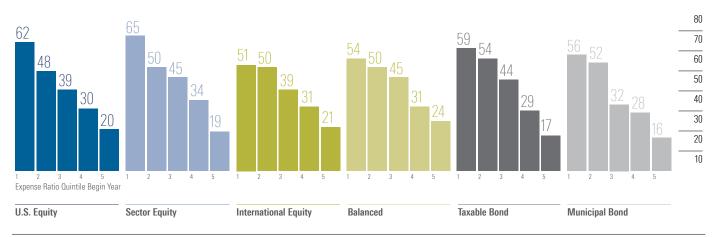

## The Answer: Costs Really Are Good Predictors of Success

We've done this over many years and many fund types, and expense ratios consistently show predictive power.

Using expense ratios to choose funds helped in every asset class and in every quintile from 2010 to 2015. For example, in U.S. equity funds, the cheapest quin-tile had a total-return success rate of 62% compared with 48% for the second-cheapest quintile, then 39% for the middle quintile, 30% for the second-priciest quintile, and 20% for the priciest quintile. So, the cheaper the quintile, the better your chances. All told, cheapest-quintile funds were 3 times as likely to succeed as the priciest quintile. (If you're wondering why only one quintile had a success ratio above 50%, it's because many funds did not survive the time period. If no funds were merged away, then the overall success rates would average something close to 50%.) As it was, about 20% of the funds were merged away, making 40% the average success ratio point.

The pattern was pretty similar in other asset classes. For example, international-equity funds had a 51% success ratio for the cheapest quintile compared with 21% for priciest. Balanced funds had a 54% success rate for the cheapest quintile compared with 24% for the priciest. Taxable-bond funds were even more striking, as the cheapest quintile delivered a 59% success rate versus just 17% for the priciest quintile. Muni bonds had a similar pattern, with a 56% success rate for the cheapest quintile and 16% for the priciest. The predictive power also holds up in the other areas we tested. It points investors to a better outcome for investor returns and for load-adjusted returns. That makes some sense, as both are fairly closely tied to total returns.

**Exhibit 1** Low Costs Are the Path to Success—Subsequent Total Return Success Ratio

Source: Morningstar. Data as of 12-31-2015.

From 2010 to 2015, cheapest-quintile funds produced better success ratios than second-cheapest and so on, showing just how important costs are to the investing equation.