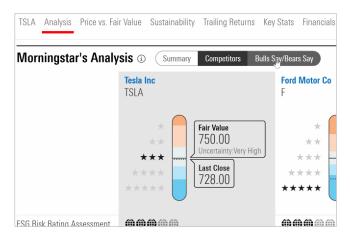

#### **Build Trust with Analyst Research**

Back investment proposals the data and insight that our global analysts use to follow the market. Access videos, reports, and more on thousands of stocks, ETFs, funds, and IPOs.