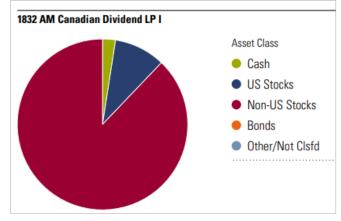

#### **Conduct In-Depth Portfolio Analysis**

Easily share insights with clients using easy to-read reports. The portfolio Snapshot Report provides a detailed overview of a portfolio's most important aspects, including asset allocation, investment style, sector weightings, and performance.