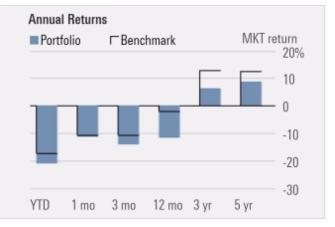

#### **Conduct In-Depth Portfolio Analysis**

Easily share insights with clients using easy to-read reports. The portfolio Snapshot Report provides a detailed overview of a portfolio's most important aspects, including asset allocation, investment style, sector weightings, and performance.