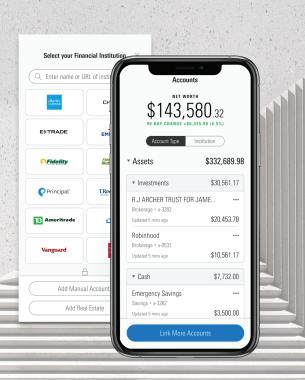

#### Investors

- View a complete financial picture and net worth
- Receive more actionable and personalized guidance
- Gauge progress toward financial health goals

## Not All Data Aggregators Are Created Equal

ByAllAccounts delivers what you need to meet the requirements of investment-first digitization. You'll have access to the right data, right when you need it. for: