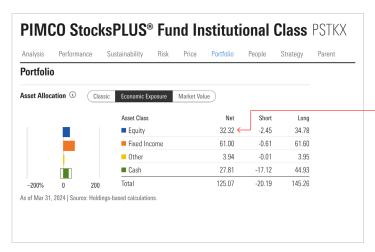

#### ► Increase transparency:

Calculate economic exposure and asset allocation analysis to visualize the exposure of funds dealing in a broader range of exchange-traded and over-the-counter instruments than previously possible.