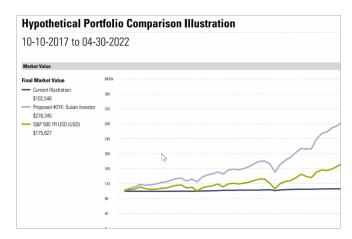

#### Stress Test Your Recommendations with Scenario Builder

Demonstrate how your recommendations would have affected a prospect's wealth to secure new business with hypothetical sales illustrations. Include details such as investments, withdrawals, reinvestment of dividends, taxes, and more.