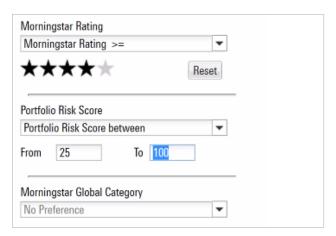

#### Align Risk to Investment Proposals

Match your client's goals with firmwide strategies that drive towards their financial objectives using investment models, lists, and strategies. You can also run Monte Carlo projections to illustrate how different strategies might succeed.