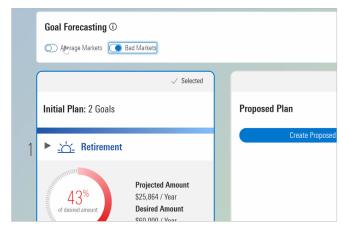

#### Simplify Goal Planning

Help clients identify meaningful goals and take action to make them a reality. Use Goal Bridge to have goals-based conversations and connect goals to a straightforward investment plan.