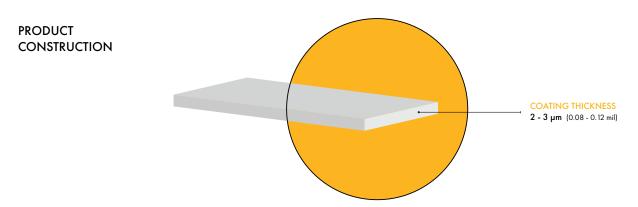

| GENERAL CHARACTERISTICS |                                                                                                                                   |
|-------------------------|-----------------------------------------------------------------------------------------------------------------------------------|
| PROPERTIES              | INFORMATION                                                                                                                       |
| Pencil Hardness         | 9Н                                                                                                                                |
| Bottle Size             | 50ml                                                                                                                              |
| Shelf Life              | 1 Year from ship date when unopened and stored dry at 72° F (22° C) @ 50% RH. Once opened and stored properly, use within 30 days |
| Application             | Foam Block with microsuede towel                                                                                                  |
| Appearance              | Clear                                                                                                                             |
| Temperature Resistance  | >700 Degrees Celsius                                                                                                              |
| Dry Time                | 24 Hours before getting wet                                                                                                       |
| Cure Time               | 3 days                                                                                                                            |