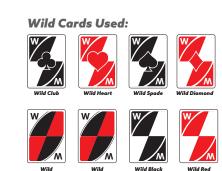

## Setup

- Use all 52 standard deck cards
- Use ALL Wild Twist Cards: Wild Heart, Wild Diamond, Wild Spade, Wild Club, 2 Wilds, Wild Black, Wild Red
- Shuffle ALL cards in the deck.
- Deal all of them out to each player evenly. If there are any left over, put them FACE-**DOWN** on the table to start a discard pile. **NOTE:** ALL OTHER DISCARDS WILL BE FACE-UP.
- Each player keeps their individual deck in front of them, FACE-DOWN.

### IF YOU SLAP THE WILD CARD LAST...

Depending on what Wild Card is showing, you must take cards from the discard pile and add them to your individual deck.

**WILD CARD:** You must take ALL the cards from the discard pile and add them to your hand.

**RED WILD:** Remove all red cards from the discard pile and add them to your hand (the discard pile should now have only black cards), then shuffle your deck.

**WILD HEART:** Remove all Heart cards from the discard pile, add them to your hand and shuffle your deck.

**BLACK WILD:** Remove all black cards from the discard pile and add them to your hand (the discard pile should now have only red cards), then shuffle your deck.

**WILD CLUB:** Remove all Club cards from the discard pile, add them to your hand and shuffle your deck.

| W |  |
|---|--|
|   |  |

**WILD DIAMOND:** Remove all Diamond cards from the discard pile, add them to your hand and shuffle your deck.

**IMPORTANT**: If you're first to slap the pile when a **WILD CARD** is **NOT** shown you must take **ALL** of the cards from the discard pile and shuffle them into your deck.

3 - 6 Players

**WILD SPADE:** Remove all Spade cards from the discard pile, add them to your hand and shuffle your deck.