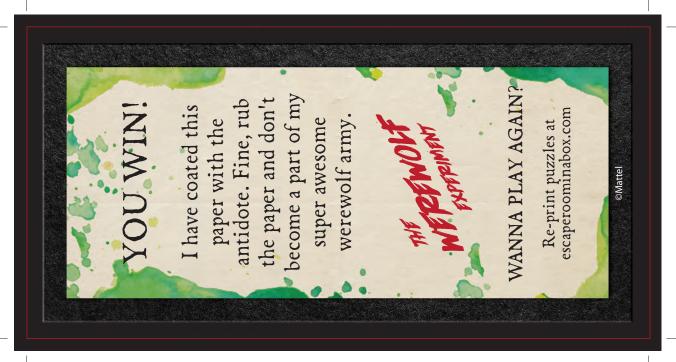

IF YOU CAN FIND IT IN TIME....

A2 Answer Sheet - Back

P3 Puzzle - Front

P3 Puzzle - Back

P7 Puzzle - Front

P7 Puzzle - Back

"You Win" Note - Front

Note From Doc Gnaw - Front

"You Win" Note - Back

Note From Doc Gnaw - Back

| Sesame Sesame                                                                                       | <b>O</b> antro |
|-----------------------------------------------------------------------------------------------------|----------------|
| Mic                                                                                                 | coun_          |
| U.S.                                                                                                | faity          |
| House House                                                                                         | stensten       |
| Arms                                                                                                | oslate         |
| Season Season                                                                                       | valate         |
| Answer:                                                                                             | Answer:        |
| NEXT: Plug your answers into this:  Answer + (A Answer - 1 Letter + A.5 Answer) = Your Instructions |                |