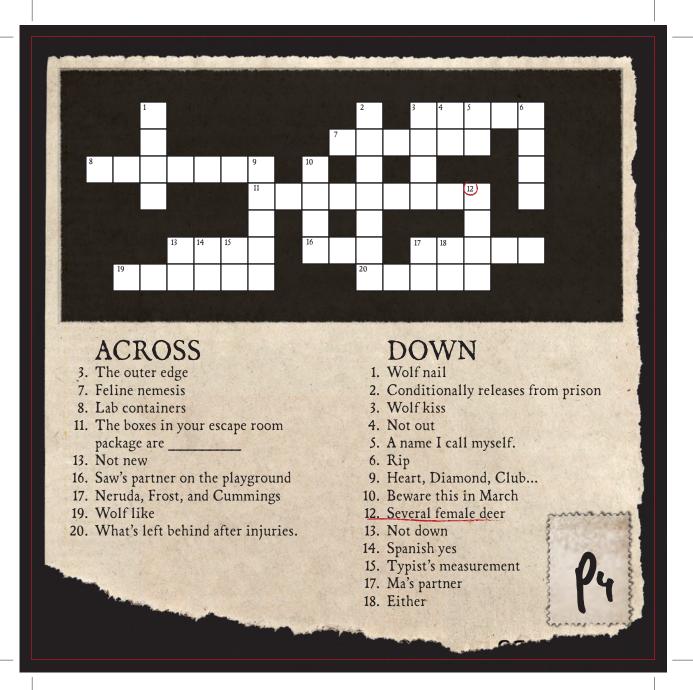

# SERIOUSLY STOP!

Open this when you are ready to start the game.

"Seriously Stop" Note - Back

Fortune Teller - Front

Fortune Teller - Back

A1 Answer Sheet - Back

P2 Puzzle - Back

P4 Puzzle - Back