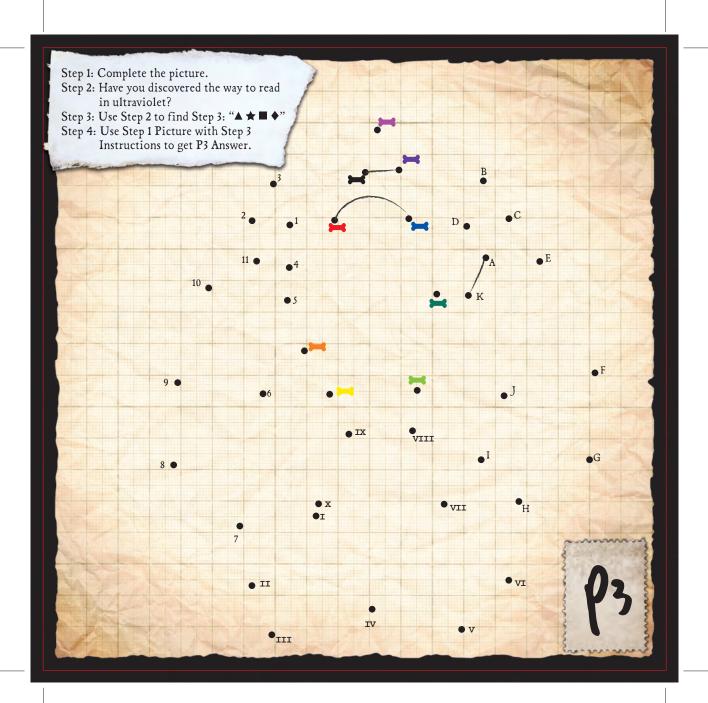

IF YOU CAN FIND IT IN TIME....

A2 Answer Sheet - Back

P3 Puzzle - Front

P3 Puzzle - Back

P7 Puzzle - Front

P7 Puzzle - Back

"You Win" Note - Front

Note From Doc Gnaw - Front