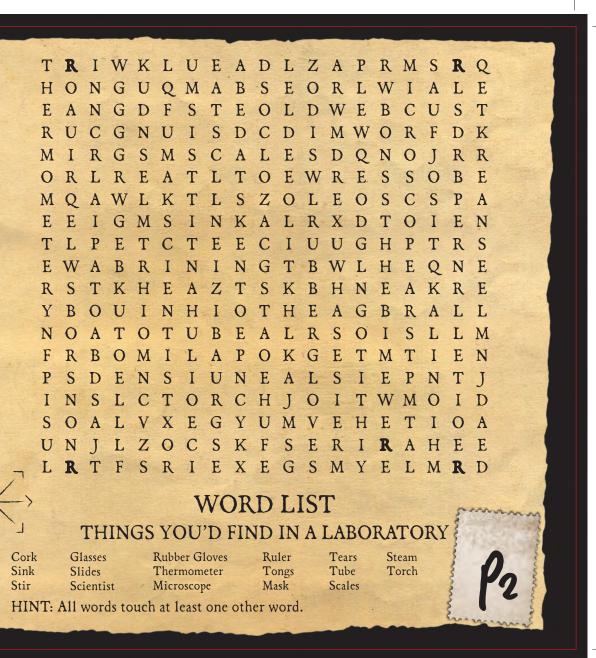

IF YOU CAN FIND IT IN TIME....

A2 Answer Sheet - Back

P3 Puzzle - Front

P3 Puzzle - Back

P7 Puzzle - Front

P7 Puzzle - Back

"You Win" Note - Front

Note From Doc Gnaw - Front