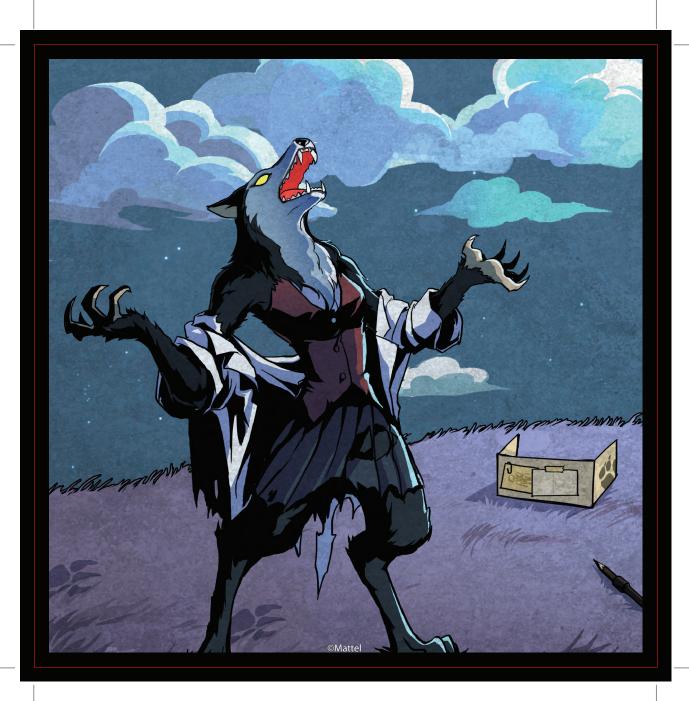

"You Win" Note - Back

Note From Doc Gnaw - Back

| Sesame Sesame                                                                                       | <b>O</b> antro |
|-----------------------------------------------------------------------------------------------------|----------------|
| Mic                                                                                                 | coun_          |
| U.S.                                                                                                | faity          |
| House House                                                                                         | stensten       |
| Arms                                                                                                | oslate         |
| Season Season                                                                                       | valate         |
| Answer:                                                                                             | Answer:        |
| NEXT: Plug your answers into this:  Answer + (A Answer - 1 Letter + A.5 Answer) = Your Instructions |                |