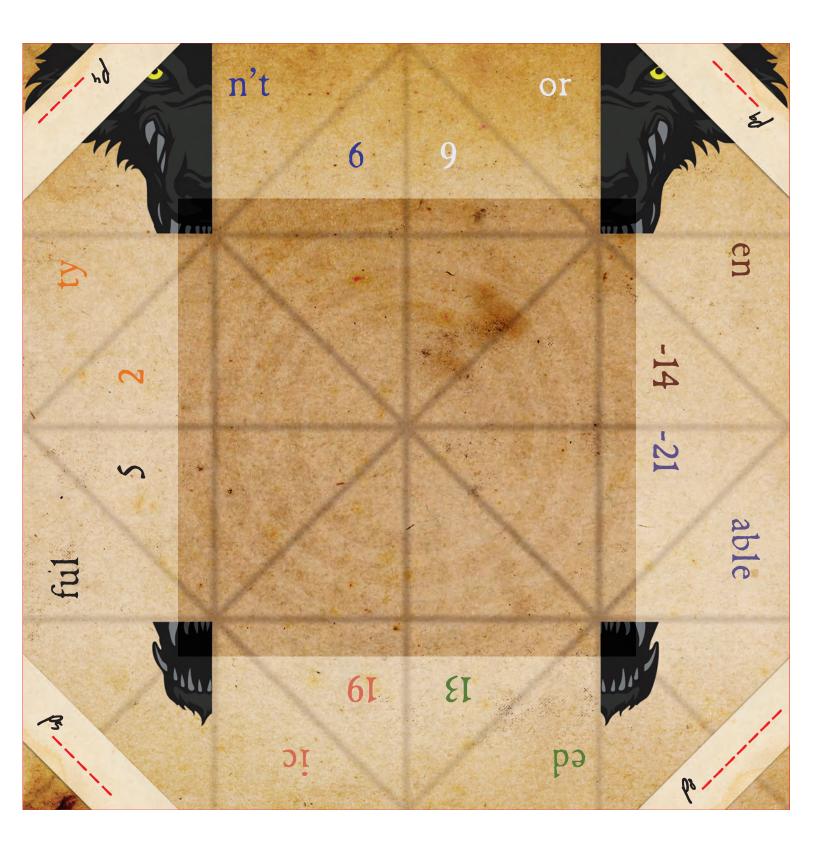

# SERIOUSLY STOP!

Open this when you are ready to start the game.

"Seriously Stop" Note - Back

Fortune Teller - Front

Fortune Teller - Back

A1 Answer Sheet - Back

P2 Puzzle - Back

P4 Puzzle - Back