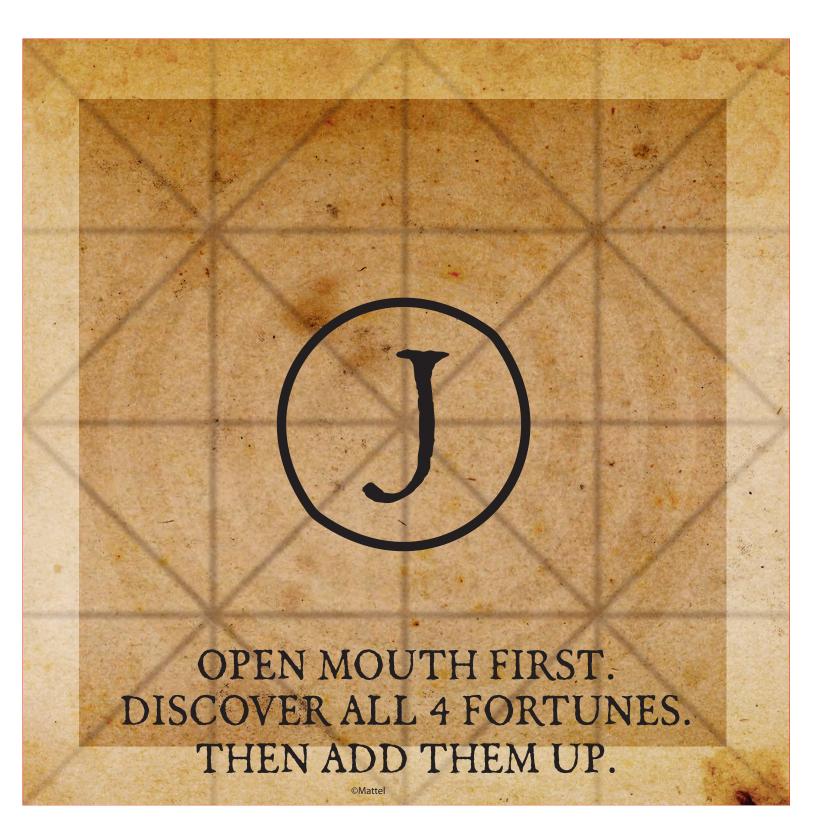

# SERIOUSLY STOP!

Open this when you are ready to start the game.

"Seriously Stop" Note - Back

Fortune Teller - Front

Fortune Teller - Back

A1 Answer Sheet - Back

P2 Puzzle - Back

P4 Puzzle - Back