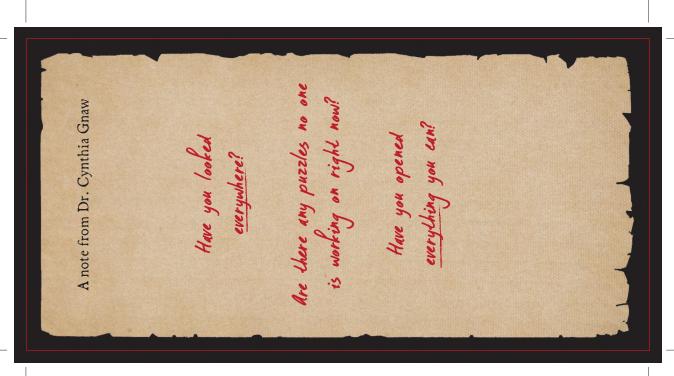

IF YOU CAN FIND IT IN TIME....

A2 Answer Sheet - Back

P3 Puzzle - Front

P3 Puzzle - Back

P7 Puzzle - Front

P7 Puzzle - Back

"You Win" Note - Front

Note From Doc Gnaw - Front

"You Win" Note - Back

Note From Doc Gnaw - Back

| Sesame Sesame                                                                                       | <b>O</b> antro |
|-----------------------------------------------------------------------------------------------------|----------------|
| Mic                                                                                                 | coun_          |
| U.S.                                                                                                | faity          |
| House House                                                                                         | stensten       |
| Arms                                                                                                | oslate         |
| Season Season                                                                                       | valate         |
| Answer:                                                                                             | Answer:        |
| NEXT: Plug your answers into this:  Answer + (A Answer - 1 Letter + A.5 Answer) = Your Instructions |                |