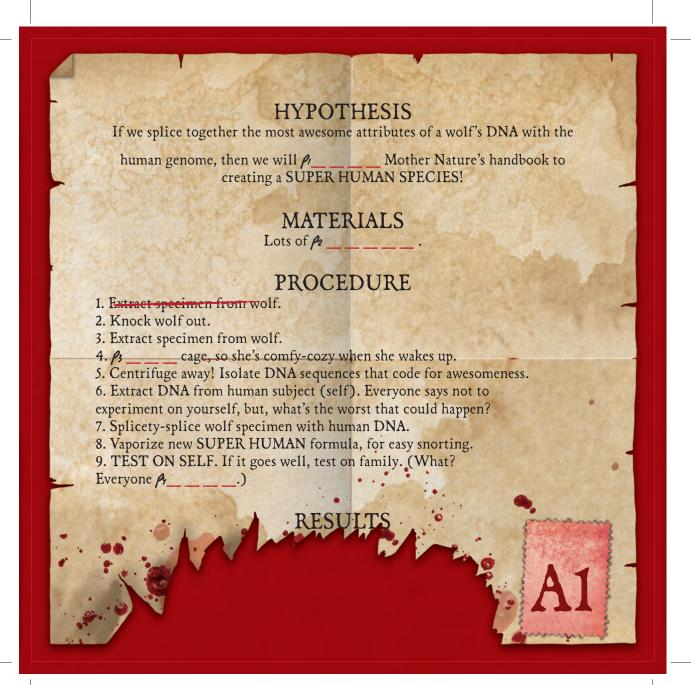

### FIXING MY MISTAKE Further scientific inquiry HYPOTHESIS 1 If a scientist were stupid enough to ignore the advice of every horror and sci-fi movie ever and experiment on herself, then she would need to create an antidote. HYPOTHESIS 2 If I want to eradicate the BIG BAD WOLF aspects from the poor little human DNA then I need to create an antidote based on specimens from even more A creatures. PROCEDURE 1. Steal specimens from neighboring labs: \_\_\_\_, Unicorn, Aliens. 2. Extract attributes from specimens that will defeat the werewolf aspect: A mighty \_\_\_\_\_, serious aggression, a bit of magic, superior technologic know-how. 3. Extract DNA from werewolf subject (self). I know, I know, but I am literally the only possible subject this time. 4. Splice-O-Rama: Creature specimens and my ruined DNA. 5. Infuse paper with antidote for repeat usage. 6. Rub the Pa paper and let that sweet, sweet antidote permeate my paws before the full moon. 7. See if this antidote is worth its A RESULTS DEATH. Just Kidding! It works.