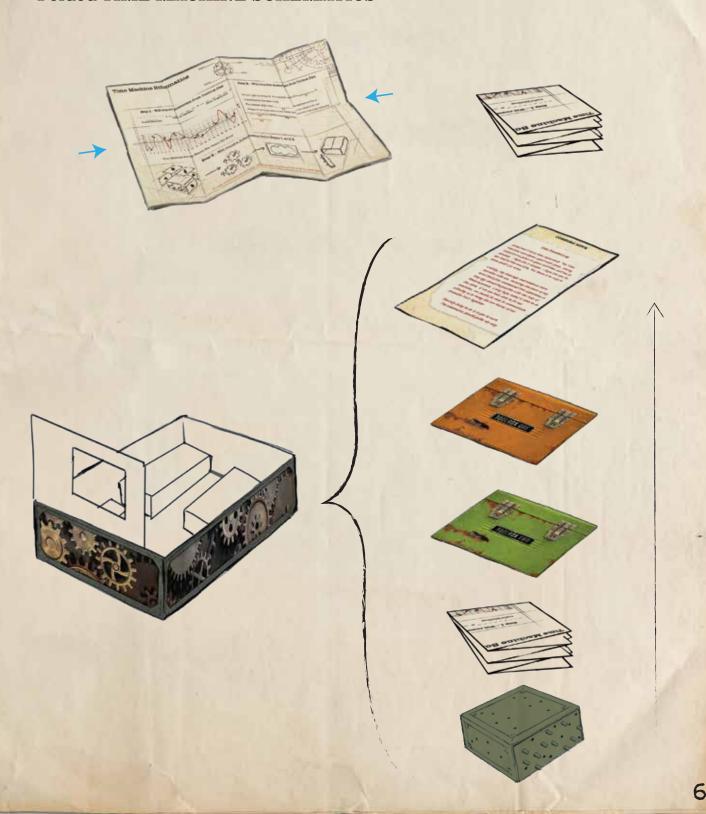

## STEP 2: RE-PACK TIME MACHINE AND CONSOLE

Gather these six things and wrap the YOU WIN! answer sheet around them:

- WHAT HOUR? paper
- WHAT MONTH? paper
- WHAT CITY? paper
- WHAT YEAR? paper
- WHAT SECOND? paper
- Paper circle with the arrow on it

Place folded packet into the time machine box and put the lid back on. It should click into place.

Set the time machine into the game box and fold the cardboard insert over it.

# STEP 5: RE-PACK REMAINING ITEMS

Place the remaining items into the game box in this order, bottom to top. Folded TIME MACHINE SCHEMATICS