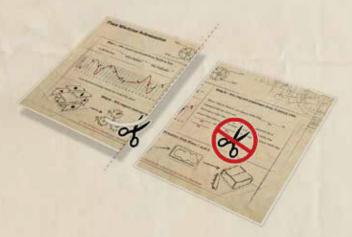

### PRINTING THE TIME MACHINE SCHEMATICS

Step 1 - Print both pages of the time machine schematics.

Step 2 - Cut the white strip off of the inside edge of the top page. It's okay if you cut into the image a little.