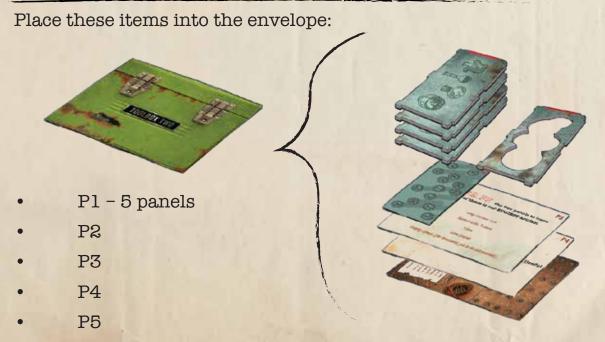

machine schematics.





Step 2 - Cut the white strip off of the inside edge of the top page. It's okay if you cut into the image a little.

**Step 3** - Lay the top page on top of the bottom one and align it as perfectly as you can.





Step 4 - Tape the two pages together. It can help to tape the back side of the map, too.



## STEP 2: RE-PACK TIME MACHINE AND CONSOLE

Gather these six things and wrap the YOU WIN! answer sheet around them:

- WHAT HOUR? paper
- WHAT MONTH? paper
- WHAT CITY? paper
- WHAT YEAR? paper
- WHAT SECOND? paper
- Paper circle with the arrow on it



Place folded packet into the time machine box and put the lid back on. It should click into place.



Set the time machine into the game box and fold the cardboard insert over it.



# STEP 3: RE-PACK TOOLBOX TWO



# STEP 4: RE-PACK TOOLBOX ONE

Place these items into the envelope:



# STEP 5: RE-PACK REMAINING ITEMS

Place the remaining items into the game box in this order, bottom to top. Folded TIME MACHINE SCHEMATICS