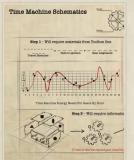

### PRINTING THE TIME MACHINE SCHEMATICS

Step 1 - Print both pages of the time machine schematics.

Step 2 - Cut the white strip off of the inside edge of the top page. It's okay if you cut into the image a little.

**Step 3** - Lay the top page on top of the bottom one and align it as perfectly as you can.

Step 4 - Tape the two pages together. It can help to tape the back side of the map, too.