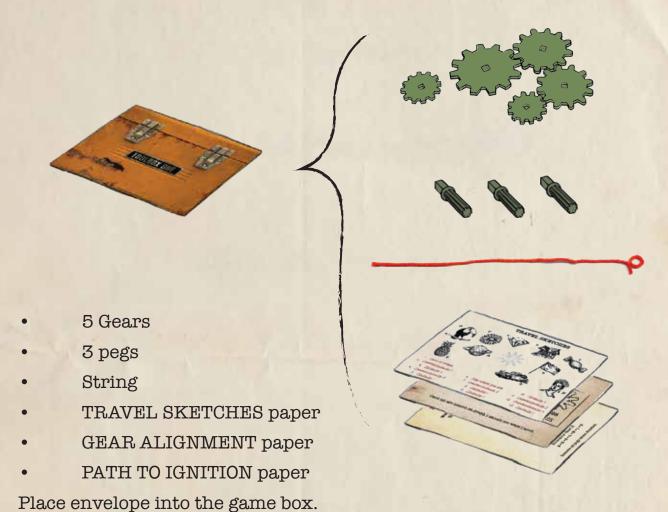

# STEP 5: RE-PACK REMAINING ITEMS

Place the remaining items into the game box in this order, bottom to top. Folded TIME MACHINE SCHEMATICS