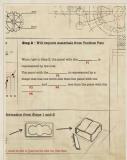

### PRINTING THE TIME MACHINE SCHEMATICS

Step 1 - Print both pages of the time machine schematics.

Step 2 - Cut the white strip off of the inside edge of the top page. It's okay if you cut into the image a little.

**Step 3** - Lay the top page on top of the bottom one and align it as perfectly as you can.

Step 4 - Tape the two pages together. It can help to tape the back side of the map, too.