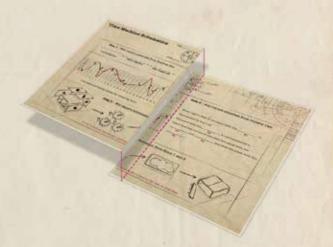

**Step 3** - Lay the top page on top of the bottom one and align it as perfectly as you can.

Step 4 - Tape the two pages together. It can help to tape the back side of the map, too.