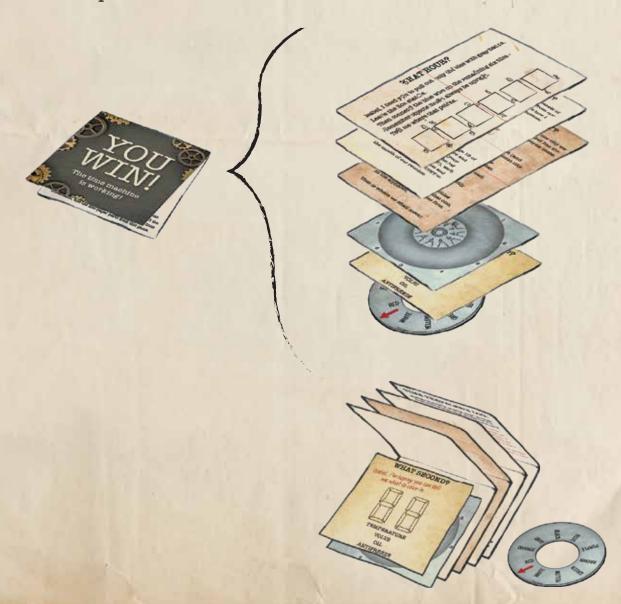

## STEP 2: RE-PACK TIME MACHINE AND CONSOLE

Gather these six things and wrap the YOU WIN! answer sheet around them:

- WHAT HOUR? paper
- WHAT MONTH? paper
- WHAT CITY? paper
- WHAT YEAR? paper
- WHAT SECOND? paper
- Paper circle with the arrow on it

Place folded packet into the time machine box and put the lid back on. It should click into place.

Set the time machine into the game box and fold the cardboard insert over it.