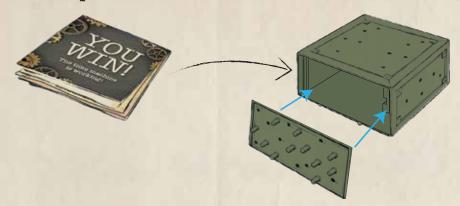

## STEP 2: RE-PACK TIME MACHINE AND CONSOLE

Gather these six things and wrap the YOU WIN! answer sheet around them:

- WHAT HOUR? paper
- WHAT MONTH? paper
- WHAT CITY? paper
- WHAT YEAR? paper
- WHAT SECOND? paper
- Paper circle with the arrow on it

Place folded packet into the time machine box and put the lid back on. It should click into place.

Set the time machine into the game box and fold the cardboard insert over it.