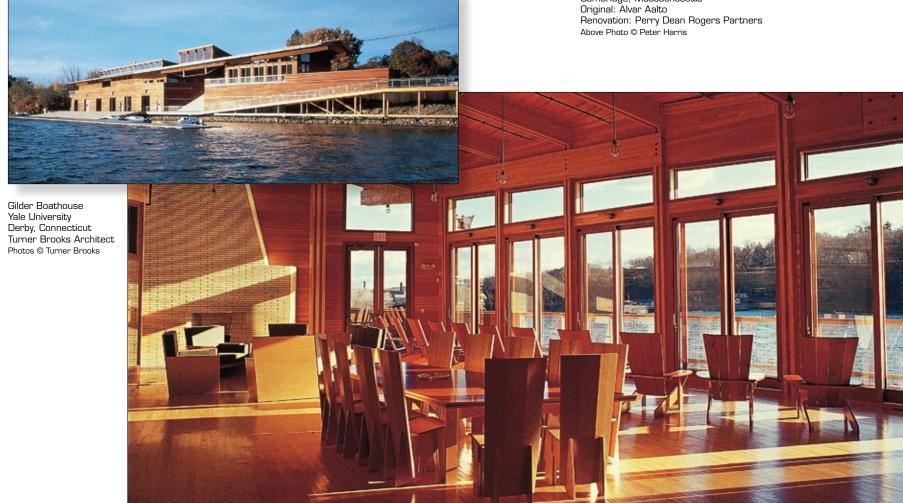

Acuity Insurance Company Sheboygan, Wisconsin Eppstein Uhen Architects Photo © Hedrich Blessing

Wayzata Library Wayzata, Minnesota Collins Hansen Architects Photo © Don F. Wong

Baker House Dormitory Massachusetts Institute of Technology Cambridge, Massachusetts Original: Alvar Aalto Renovation: Perry Dean Rogers Partners Above Photo © Peter Harris