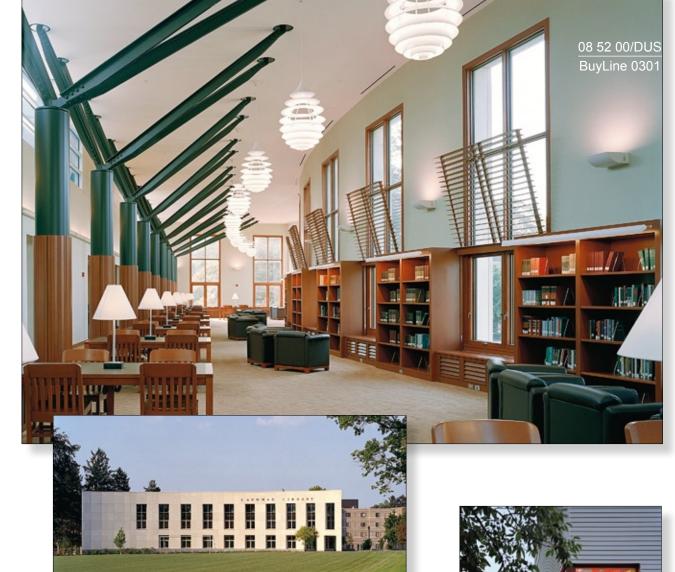

Acuity Insurance Company Sheboygan, Wisconsin Eppstein Uhen Architects Photo © Hedrich Blessing

Wayzata Library Wayzata, Minnesota Collins Hansen Architects Photo © Don F. Wong

Baker House Dormitory Massachusetts Institute of Technology Cambridge, Massachusetts Original: Alvar Aalto Renovation: Perry Dean Rogers Partners Above Photo © Peter Harris