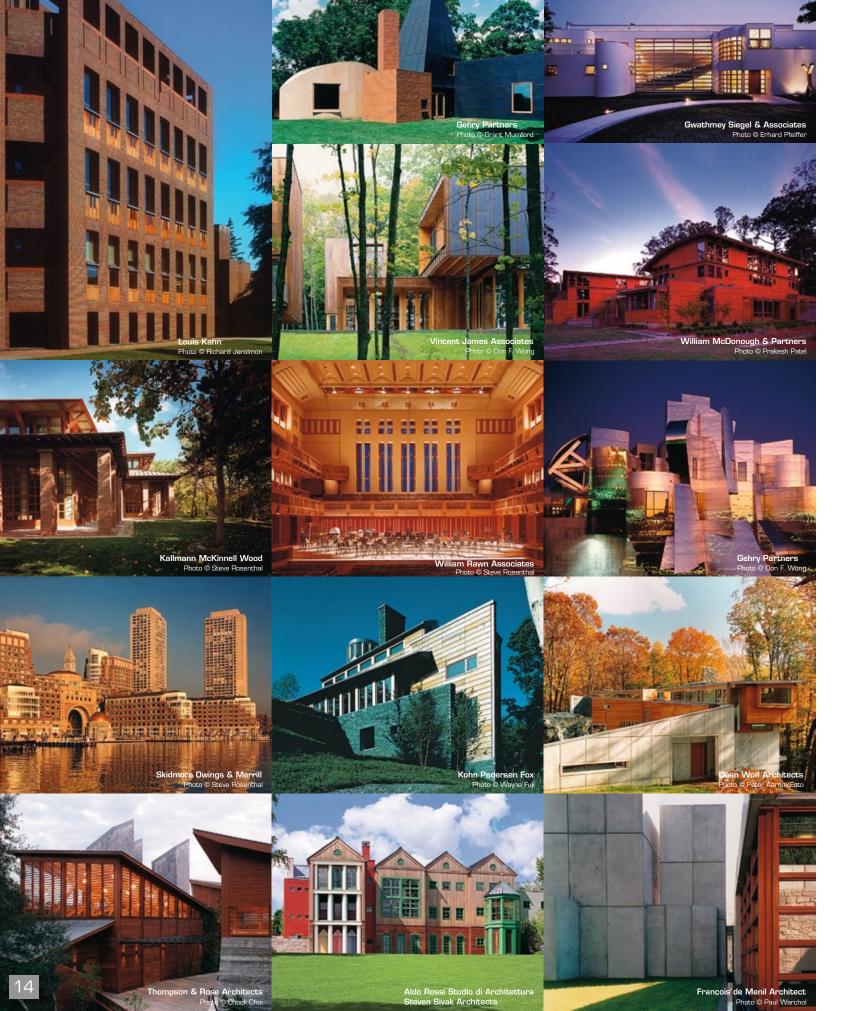

Acuity Insurance Company Sheboygan, Wisconsin Eppstein Uhen Architects Photo © Hedrich Blessing

Wayzata Library Wayzata, Minnesota Collins Hansen Architects Photo © Don F. Wong

Baker House Dormitory Massachusetts Institute of Technology Cambridge, Massachusetts Original: Alvar Aalto Renovation: Perry Dean Rogers Partners Above Photo © Peter Harris

Landman Library, Arcadia University Glenside, Pennsylvania R.M. Kliment & Francis Halsband Architects Photos © Cervin Robinson

Aldrich Museum Ridgefield, Connecticut Tappé Associates Photos © Peter Aaron/Esto

Private Residence Long Island, New York Tod Williams Billie Tsien & Associates Photos © Michael Moran

Private Residence Massachusetts Will Bruder Architects Photos © Nick Wheeler

Private Residence Eagle County, Colorado Cottel Carr Yaw Architects Ltd. Photos © Robert Millman