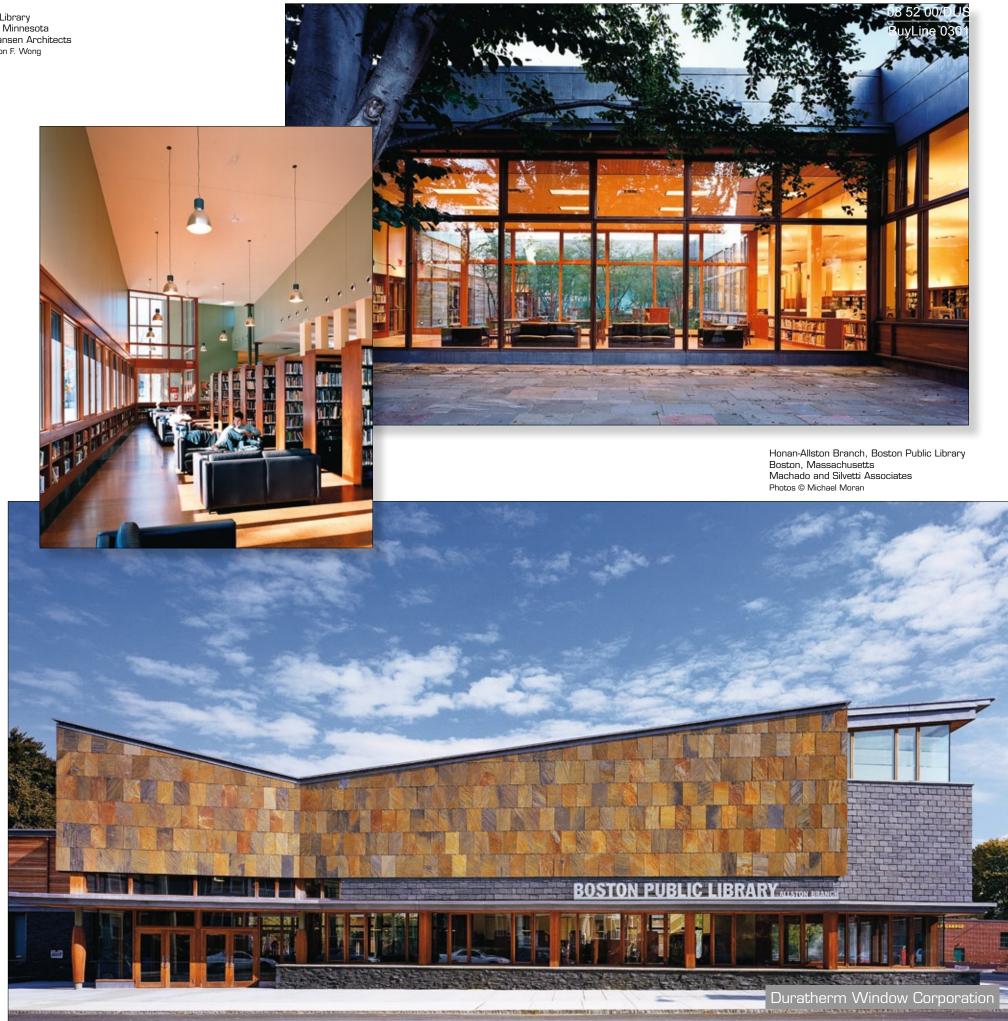

Acuity Insurance Company Sheboygan, Wisconsin Eppstein Uhen Architects Photo © Hedrich Blessing

Wayzata Library Wayzata, Minnesota Collins Hansen Architects Photo © Don F. Wong

Baker House Dormitory Massachusetts Institute of Technology Cambridge, Massachusetts Original: Alvar Aalto Renovation: Perry Dean Rogers Partners Above Photo © Peter Harris