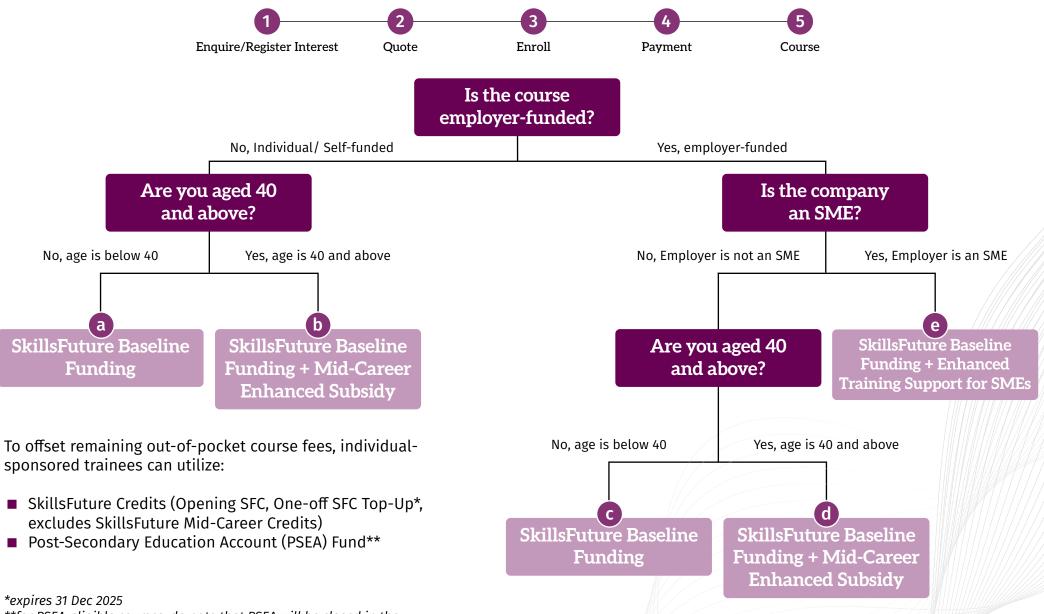

<sup>\*\*</sup>for PSEA-eligible courses, do note that PSEA will be closed in the middle of the year of which the account holder turns 31

SkillsFuture Enterprise Credit (SFEC) is currently not available for all SANS Courses

### Funding for Individual/ Self Sponsored

| AGE GROUP                        | <25 YEARS OLD | 25-30 YEARS OLD | 31-39 YEARS OLD | >39 YEARS OLD |
|----------------------------------|---------------|-----------------|-----------------|---------------|
| SkillsFuture Credits Eligibility | Not Eligible  | Eligible        | Eligible        | Eligible      |
| PSEA Funds Eligibility           | Eligible      | Eligible        | Not Eligible    | Not Eligible  |

#### **Illustrative Calculations**

| SANS COURSE          | FOR508                        | FOR500                        | SEC504                        | b<br>SEC511                                                     |
|----------------------|-------------------------------|-------------------------------|-------------------------------|-----------------------------------------------------------------|
| Course Fees          | \$11,100.00                   | \$11,100.00                   | \$11,100.00                   | \$11,100.00                                                     |
| SSG Funding Type     | SkillsFuture Baseline Funding | SkillsFuture Baseline Funding | SkillsFuture Baseline Funding | SkillsFuture Funding (Baseline and Mid-Career Enhanced Subsidy) |
| SSG Funding Amount   | (\$5,550.00)                  | (\$5,550.00)                  | (\$5,550.00)                  | (\$6,000.00)                                                    |
| SkillsFuture Credits | N/A                           | (\$1,000.00)                  | (\$1,000.00)                  | (\$1,000.00)                                                    |
| PSEA Funds           | (\$3,000.00)                  | (\$3,000.00)                  | N/A                           | N/A                                                             |
| TOTAL PAYABLE        | \$3,549.00                    | \$2,549.00                    | \$5,549.00                    | \$5,099.00                                                      |

### Funding for Employer sponsored (Non-SME)

| AGE GROUP                        | <39 YEARS OLD | ≥40 YEARS OLD |
|----------------------------------|---------------|---------------|
| SkillsFuture Credits Eligibility | Not Eligible  | Not Eligible  |
| PSEA Funds Eligibility           | Not Eligible  | Not Eligible  |

#### **Illustrative Calculations**

| SANS COURSE          | C<br>ICS515                   | d<br>SEC540                                                    |  |
|----------------------|-------------------------------|----------------------------------------------------------------|--|
| Course Fees          | \$11,700.00                   | \$11,100.00                                                    |  |
| SSG Funding Type     | SkillsFuture Baseline Funding | SkillsFuture Funding (Baseline andMid-Career Enhanced Subsidy) |  |
| SSG Funding Amount   | (\$5,850.00)                  | (\$6,000.00)                                                   |  |
| SkillsFuture Credits | N/A                           | N/A                                                            |  |
| PSEA Funds           | N/A                           | N/A                                                            |  |
| TOTAL PAYABLE        | \$6,903.00                    | \$6,099.00                                                     |  |

### Funding for Employer sponsored (SME)

| AGE GROUP                        | <39 YEARS OLD | ≥40 YEARS OLD |
|----------------------------------|---------------|---------------|
| SkillsFuture Credits Eligibility | Not Eligible  | Not Eligible  |
| PSEA Funds Eligibility           | Not Eligible  | Not Eligible  |

#### **Illustrative Calculations**

| SANS COURSE          | FOR578                                                                                                                                       | e<br>ICS410  |  |
|----------------------|----------------------------------------------------------------------------------------------------------------------------------------------|--------------|--|
| Course Fees          | \$11,100.00                                                                                                                                  | \$11,542.00  |  |
| SSG Funding Type     | SkillsFuture Funding (Baseline and SkillsFuture Funding (Baseline and Enhanced Training Support for SMEs) Enhanced Training Support for SMEs |              |  |
| SSG Funding Amount   | (\$6,000.00)                                                                                                                                 | (\$6,000.00) |  |
| SkillsFuture Credits | N/A                                                                                                                                          | N/A          |  |
| PSEA Funds           | N/A                                                                                                                                          | N/A          |  |
| TOTAL PAYABLE        | \$6,099.00                                                                                                                                   | \$6,580.78   |  |