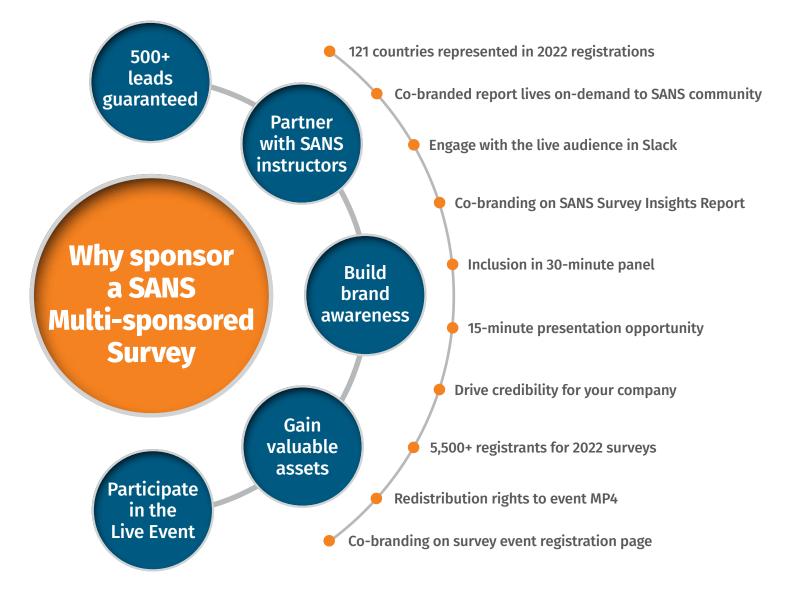

## 2023 Sponsorship Package

| Survey and Report                          |                                                                                                                                                                                                                                                                                                                                                                                                                                                                                                                                                                                                                                                                                                                                                                                                                                                                                                                                                                                                                                                                                                                                                                                                                                                                                                                                                                                                                                                                                                                                                                                                                                                                                                                                                                                                                                                                                                                                                                                                                                                                                                                                      |   |   |
|--------------------------------------------|--------------------------------------------------------------------------------------------------------------------------------------------------------------------------------------------------------------------------------------------------------------------------------------------------------------------------------------------------------------------------------------------------------------------------------------------------------------------------------------------------------------------------------------------------------------------------------------------------------------------------------------------------------------------------------------------------------------------------------------------------------------------------------------------------------------------------------------------------------------------------------------------------------------------------------------------------------------------------------------------------------------------------------------------------------------------------------------------------------------------------------------------------------------------------------------------------------------------------------------------------------------------------------------------------------------------------------------------------------------------------------------------------------------------------------------------------------------------------------------------------------------------------------------------------------------------------------------------------------------------------------------------------------------------------------------------------------------------------------------------------------------------------------------------------------------------------------------------------------------------------------------------------------------------------------------------------------------------------------------------------------------------------------------------------------------------------------------------------------------------------------------|---|---|
| Branded survey insights report             | ~                                                                                                                                                                                                                                                                                                                                                                                                                                                                                                                                                                                                                                                                                                                                                                                                                                                                                                                                                                                                                                                                                                                                                                                                                                                                                                                                                                                                                                                                                                                                                                                                                                                                                                                                                                                                                                                                                                                                                                                                                                                                                                                                    | 1 | ~ |
| Survey Insights Event                      |                                                                                                                                                                                                                                                                                                                                                                                                                                                                                                                                                                                                                                                                                                                                                                                                                                                                                                                                                                                                                                                                                                                                                                                                                                                                                                                                                                                                                                                                                                                                                                                                                                                                                                                                                                                                                                                                                                                                                                                                                                                                                                                                      |   |   |
| Branding on survey event registration page | ~                                                                                                                                                                                                                                                                                                                                                                                                                                                                                                                                                                                                                                                                                                                                                                                                                                                                                                                                                                                                                                                                                                                                                                                                                                                                                                                                                                                                                                                                                                                                                                                                                                                                                                                                                                                                                                                                                                                                                                                                                                                                                                                                    | ~ | ~ |
| 15 minute thought leadership presentation  | <ul> <li>✓</li> </ul>                                                                                                                                                                                                                                                                                                                                                                                                                                                                                                                                                                                                                                                                                                                                                                                                                                                                                                                                                                                                                                                                                                                                                                                                                                                                                                                                                                                                                                                                                                                                                                                                                                                                                                                                                                                                                                                                                                                                                                                                                                                                                                                |   |   |
| Inclusion in event expert panel discussion | <ul> <li>Image: A second s</li></ul> | 1 |   |
| Event MP4                                  | <ul> <li>Image: A second s</li></ul> | 1 | ~ |
| Audience engagement in event interactive   |                                                                                                                                                                                                                                                                                                                                                                                                                                                                                                                                                                                                                                                                                                                                                                                                                                                                                                                                                                                                                                                                                                                                                                                                                                                                                                                                                                                                                                                                                                                                                                                                                                                                                                                                                                                                                                                                                                                                                                                                                                                                                                                                      |   |   |
| Slack workspace                            | <b>~</b>                                                                                                                                                                                                                                                                                                                                                                                                                                                                                                                                                                                                                                                                                                                                                                                                                                                                                                                                                                                                                                                                                                                                                                                                                                                                                                                                                                                                                                                                                                                                                                                                                                                                                                                                                                                                                                                                                                                                                                                                                                                                                                                             | ~ | ~ |
| 500 minimum lead guarantee                 | ~                                                                                                                                                                                                                                                                                                                                                                                                                                                                                                                                                                                                                                                                                                                                                                                                                                                                                                                                                                                                                                                                                                                                                                                                                                                                                                                                                                                                                                                                                                                                                                                                                                                                                                                                                                                                                                                                                                                                                                                                                                                                                                                                    | ~ | ~ |