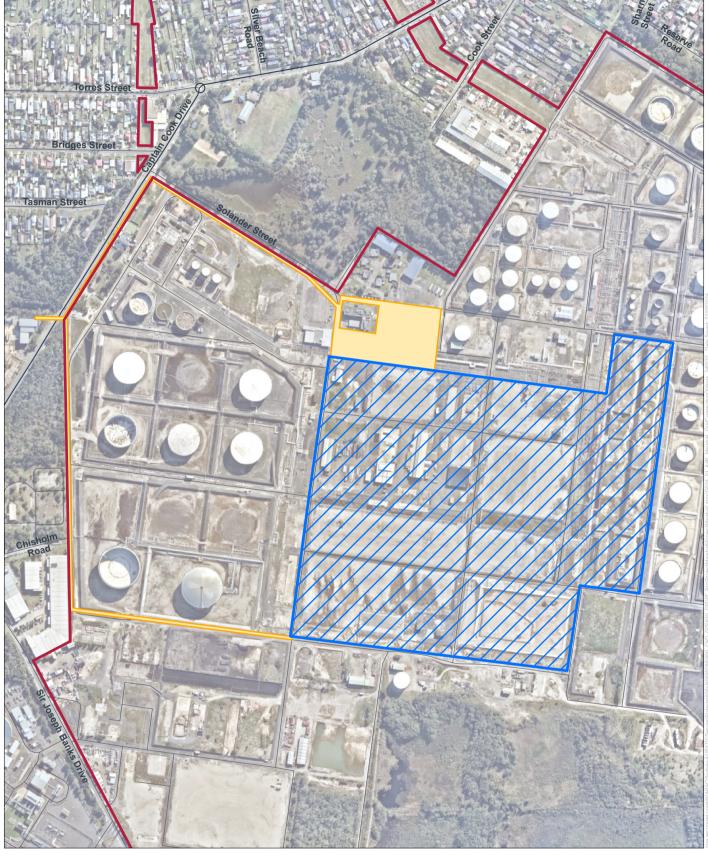

## Legend

Site Boundary

Investigation Area

Grid Connection Options

— Primary Road

Local Road

Copyright: Copyright in material relating to the base layers (contextual information) on this page is licensed under a Creative Commons, Attribution 4.0 licence © Department of Spatial Services 2022, (Digital Cadastral Database and/or Digital Teasurapsis, Patabase).

Source: Nearmap, 2022.