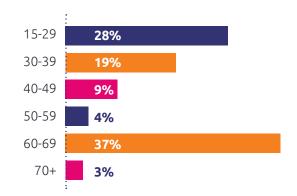

# France NT Snapshot YE June 2023



**Visitors** 

#### **Nights**

**Expenditure** 

Average length of stay (nights)

# Average spend per trip











9,700

198,500

\$14,000

.2 \$1,472

# Target market profile

- 1. High yielding traveller and honeymooners
- 2. Working holiday makers
- 3. Youth

#### Age groups



# Visitor dispersal to NT regions



# **Purpose of visit**



#### First time versus return visitors

| 37%                             | 63%                            |
|---------------------------------|--------------------------------|
| First time visitor to Australia | Return visitor<br>to Australia |

## Top 3 accommodation types

- 1. Backpacker/hostel 45%
- 2. Caravan park or camping 22%
- 3. Hotel 4%

#### **Appealing NT experiences**



1. Walking tours



2. Natural wonders



3. Hiking/ walking



4. Historical sites



5. Exploring wilderness

### **Seasonality**



## **Key distribution timings**

|                                 | JAN-MAR | APR-JUNE |  | JULY-SEPT | OCT-DEC |
|---------------------------------|---------|----------|--|-----------|---------|
| Trade contr