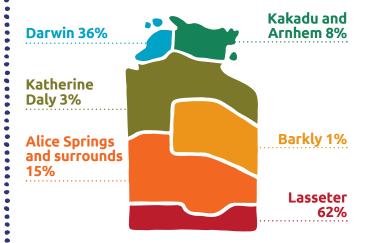

# France NT Snapshot YE June 2023



**Visitors** 

#### **Nights**

**Expenditure** 

Average length of stay (nights)

# Average spend per trip











9,700

198,500

\$14,000

.2 \$1,472

# Target market profile

- 1. High yielding traveller and honeymooners
- 2. Working holiday makers
- 3. Youth

#### Age groups



# Visitor dispersal to NT regions



# **Purpose of visit**



#### First time versus return visitors

| 37%                             | 63%                            |
|---------------------------------|--------------------------------|
| First time visitor to Australia | Return visitor<br>to Australia |

## Top 3 accommodation types

- 1. Backpacker/hostel 45%
- 2. Caravan park or camping 22%
- 3. Hotel 4%

#### **Appealing NT experiences**



1. Walking tours



2. Natural wonders



3. Hiking/ walking



4. Historical sites



5. Exploring wilderness

### **Seasonality**



## **Key distribution timings**

|                                 | JAN-MAR | APR-JUNE |  | JULY-SEPT | OCT-DEC |
|---------------------------------|---------|----------|--|-----------|---------|
| Trade contracting times         |         |