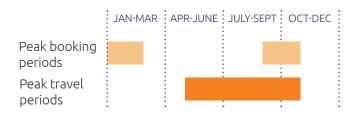

### **Seasonality**

## **Key distribution timings**

|                                 | JAN-MAR | APR-JUNE |  | JULY-SEPT | OCT-DEC |
|---------------------------------|---------|----------|--|-----------|---------|
| Trade contracting times         |         |          |  |           |         |
| Brochure<br>production<br>times |         |          |  |           |         |