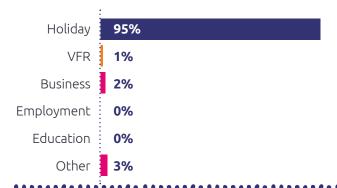

# France NT Snapshot YE June 2023



**Visitors** 

#### **Nights**

**Expenditure** 

Average length of stay (nights)

# Average spend per trip











9,700

198,500

\$14,000

.2 \$1,472

# Target market profile

- 1. High yielding traveller and honeymooners
- 2. Working holiday makers
- 3. Youth

#### Age groups



# Visitor dispersal to NT regions



# **Purpose of visit**



#### First time versus return visitors

| 37%                             | 63%                            |
|---------------------------------|--------------------------------|
| First time visitor to Australia | Return visitor<br>to Australia |

## Top 3 accommodation types

- 1. Backpacker/hostel 45%
- 2. Caravan park or camping 22%
- 3. Hotel 4%

#### **Appealing NT experiences**



1. Walking tours



2. Natural wonders



3. Hiking/ walking



4. Historical sites



5. Exploring wilderness

### **Seasonality**



## **Key distribution timings**

|                                 | JAN-MAR | APR-JUNE |  | JULY-SEPT | OCT-DEC |
|---------------------------------|---------|----------|--|-----------|---------|
| Trade contracting times         |         |          |  |           |