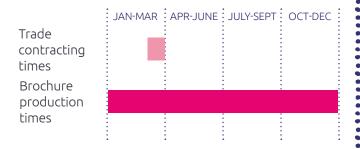

## China NT Snapshot YE June 2023





#### Target market profile

- 1. High yielding traveller
- 2. Youth
- 3. VFR

#### Age groups



#### **Purpose of visit**



Visitor dispersal to NT regions



First time versus return visitors

| 73%                | 27%            |
|--------------------|----------------|
| First time visitor | Return visitor |
| to Australia       | to Australia   |

#### **Top 3 accommodation types**

- 1. Friends or relatives 18%
- 2. Hotel 14%
- 3. Short stay rentals 13%

#### **Appealing NT experiences**





1. Natural wonders

2. Dining out



3. Aboriginal food experiences



4. Viewing

wildlife



5. Stargazing

#### Seasonality



#### Key distribution timings



#### **Specialist partners**

- 1. HH Travel
- 2. Beijing CYTS tailor made
- 3. Ros Elite
- 4. CITS Beijing
- 5. Enjoy Royal

#### Annual leave per year

🕥 1 – 2 weeks

#### **Travel party**

| 9<br>4 |
|--------|
| 83%    |
| 0%     |
| 3%     |
| 13%    |
| 0%     |
|        |

#### **Volume partners**

- 1. Ctrip
- 4. PTC
- 2. Fliggy Travel
- 5. Beijing Utour
- 3. GZL

### Online travel agents/aggregators



🧊 同程旅行

🕹 中青旅 🗛 🖉 🕹 Aoyou 遨游旅行

# For more information on international markets please contact **Trade.TourismNT@nt.gov.au**



Source: Tourism Australia, Future of Demand research

Disclaimer: The Northern Territory of Australia exercised due care and skill to ensure that at the time of publication the information contained in this publication is true and correct. However, it is