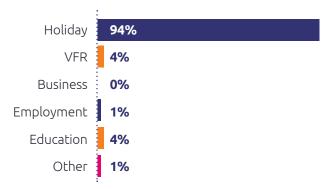

#### **Purpose of visit**

Visitor dispersal to NT regions

First time versus return visitors

| 73%                | 27%            |
|--------------------|----------------|
| First time visitor | Return visitor |
| to Australia       | to Australia   |