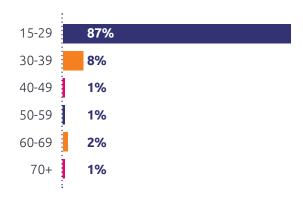

#### **Purpose of visit**

Visitor dispersal to NT regions

First time versus return visitors

| 73%                | 27%            |
|--------------------|----------------|
| First time visitor | Return visitor |
| to Australia       | to Australia   |