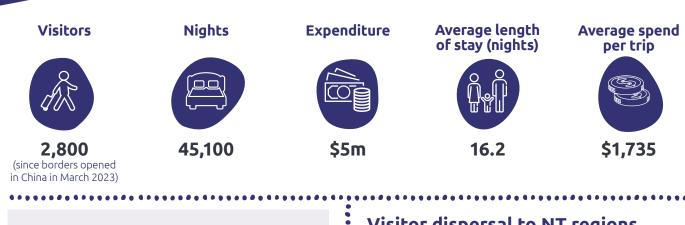

## China NT Snapshot YE June 2023





#### Target market profile

- 1. High yielding traveller
- 2. Youth
- 3. VFR

#### Age groups



#### **Purpose of visit**



Visitor dispersal to NT regions



First time versus return visitors

| 73%                | 27%            |
|--------------------|----------------|
| First time visitor | Return visitor |
| to Australia       | to Australia   |

#### **Top 3 accommodation types**

- 1. Friends or relatives 18%
- 2. Hotel 14%
- 3. Short stay rentals 13%

#### **Appealing NT experiences**





1. Natural wonders

2. Dining out



3. Aboriginal food experiences



4. Viewing

wildlife



5. Stargazing

#### Seasonality



#### Key distribution timings



#### **Specialist partners**

- 1. HH Travel
- 2. Beijing CYTS tailor made
- 3. Ros Elite
- 4. CITS Beijing
- 5. Enjoy Royal

###