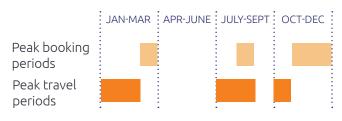

## China NT Snapshot YE June 2023





#### Target market profile

- 1. High yielding traveller
- 2. Youth
- 3. VFR

#### Age groups



#### **Purpose of visit**



Visitor dispersal to NT regions



First time versus return visitors

| 73%                | 27%            |
|--------------------|----------------|
| First time visitor | Return visitor |
| to Australia       | to Australia   |

#### **Top 3 accommodation types**

- 1. Friends or relatives 18%
- 2. Hotel 14%
- 3. Short stay rentals 13%

#### **Appealing NT experiences**





1. Natural wonders

2. Dining out



3. Aboriginal food experiences



4. Viewing

wildlife



5. Stargazing

#### Seasonality



#### Key distribution timings



#### **Specialist partners**

- 1. HH Travel
- 2. Beijing CYTS tailor made
- 3. Ros Elite
- 4. CITS Beijing
- 5. Enjoy Royal

#### Annual leave per year

🕥 1 – 2 weeks

#### **Travel party**

| 9<br>4 |
|--------|
| 83%    |
| 0%     |
| 3%     |
| 13%    |
| 0%     |
|        |

#### **Volume partners**

- 1. Ctrip
- 4. PTC
- 2. Fliggy Travel
- 5. Beijing Utour
- 3. GZL

### Online travel agents/aggregators



🧊 同程旅行

🕹 中青旅 🗛 🖉 🕹 Aoyou 遨游旅行

# For more information on international markets please contact **Trade.TourismNT@nt.gov.au**



Source: Tourism Australia, Future of Demand research

Disclaimer: The Northern Territory of Australia exercised due care and skill to ensure that at the time of publication the information contained in this publication is