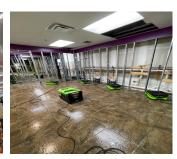

## **Multi-Unit Shopping Plaza**

Boardman, Ohio

Loss Event: Flash Flood

Damage: Structure destruction from grossly-

contaminated water

Challenges: Lack of electrical power, urgent need

to reopen stores

When a flash flood ravaged a popular multi-unit shopping plaza, SERVPRO teams in Ohio were called upon to restore the property. The primary focus for the team was stabilizing the affected businesses enough so that they could reopen their doors to customers. The team was on-site in less than one hour, and they immediately began removing materials soaked with grossly contaminated water and then placed drying equipment throughout the facility.

Paramount to the success of this project was managing the amount of tenant-occupied units. Each store needed to limit the amount of down time they would have. One store had no electrical power, and others were unable to utilize their power due to an old system that couldn't support the equipment. No matter the obstacle, the team worked with each store owner to be sure their needs were met. The demolition and drying of occupied units occurred when the stores were closed as to not interfere with business hours, and the team removed equipment before the stores opened to make sure it looked "Like it never even happened." BY THE NUMBERS

## **EQUIPMENT DEPLOYED:**

3 semi-truck trailers 7 desiccants 8 generators 50 air scrubbers 100 dehumidifiers 400 air movers

"Thank you for all your help! You've been great! I'll definitely call you guys again." - Karyn, **American Realty** 