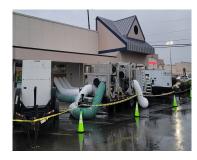

## **Multi-Unit Shopping Plaza**

Boardman, Ohio

Loss Event: Flash Flood

Damage: Structure destruction from grossly-

contaminated water

Challenges: Lack of electrical power, urgent need

to reopen stores

When a flash flood ravaged a popular multi-unit shopping plaza, SERVPRO teams in Ohio were called upon to restore the property. The primary focus for the team was stabilizing the affected businesses enough so that they could reopen their doors to customers. The team was on-site in less than one hour, and they immediately began removing materials soaked with grossly contaminated water and then placed drying equipment throughout the facility.

Paramount to the success of this project was managing the amount of tenant-occupied units. Each store needed to limit the amount of down time they would have. One store had no electrical power, and others were unable to utilize their power due to an old system that couldn't support the equipment. No matter the obstacle, the team worked with each store owner to be sure their needs were met. The demolition and drying of occupied units occurred when the stores were closed as to not interfere with business hours, and the team removed equipment before the stores opened to make sure it looked "Like it never even happened." BY THE NUMBERS

## **EQUIPMENT DEPLOYED:**

3 semi-truck trailers 7 desiccants 8 generators 50 air scrubbers 100 dehumidifiers 400 air movers

"Thank you for all your help! You've been great! I'll definitely call you guys again." - Karyn, **American Realty** 