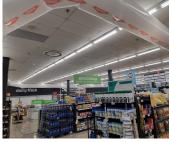

## **Multi-Unit Shopping Plaza**

Boardman, Ohio

Loss Event: Flash Flood

Damage: Structure destruction from grossly-

contaminated water

Challenges: Lack of electrical power, urgent need

to reopen stores

When a flash flood ravaged a popular multi-unit shopping plaza, SERVPRO teams in Ohio were called upon to restore the property. The primary focus for the team was stabilizing the affected businesses enough so that they could reopen their doors to customers. The team was on-site in less than one hour, and they immediately began removing materials soaked with grossly contaminated water and then placed drying equipment throughout the facility.

Paramount to the success of this project was managing the amount of tenant-occupied units. Each store needed to limit the amount of down time they would have. One store had no electrical power, and others were unable to utilize their power due to an old system that couldn't support the equipment. No matter the obstacle, the team worked with each store owner to be sure their needs were met. The demolition and drying of occupied units occurred when the stores were closed as to not interfere with business hours, and the team removed equipment before the stores opened to make sure it looked "Like it never even happened." BY THE NUMBERS